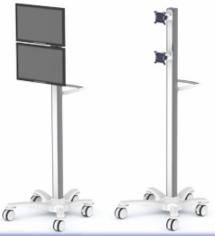

## Mobile Medical Solutions for all applications.

Telemedicine, artificial respirators, patient monitoring or IT equipment

Whether designed for light or heavy applications, our medical trolleys are tested to guarantee safety.

Solid. Reliable. Safe!