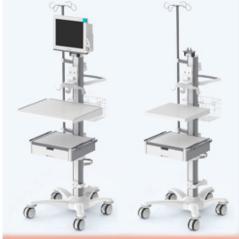

## Mobile Medical Solutions for all applications.

Telemedicine, artificial respirators, patient monitoring or IT equipment

Whether designed for light or heavy applications, our medical trolleys are tested to guarantee safety.

Solid. Reliable. Safe!

We look forward to helping you!

These medical trolleys can be configured to suit your needs.

All individual solutions are t ested and certified before delivery and comply with the EN 60601-1, 3rd edition