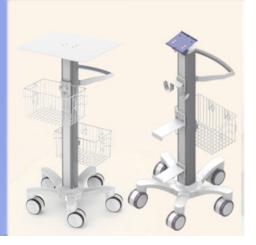

## Mobile Medical Solutions for all applications.

Telemedicine, artificial respirators, patient monitoring or IT equipment

Whether designed for light or heavy applications, our medical trolleys are tested to guarantee safety.

We look forward to helping you!

These medical trolleys can be configured to suit your needs.

All individual solutions are t ested and certified before delivery and comply with the EN 60601-1, 3rd edition