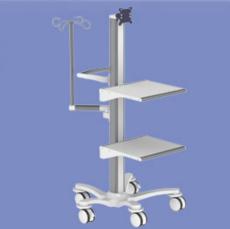

## Mobile Medical Solutions for all applications.

Telemedicine, artificial respirators, patient monitoring or IT equipment

Whether designed for light or heavy applications, our medical trolleys are tested to guarantee safety.

Solid. Reliable. Safe!