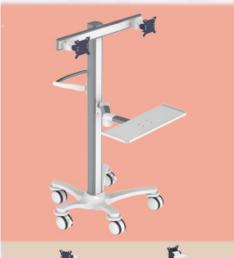

## Mobile Medical Solutions for all applications.

Telemedicine, artificial respirators, patient monitoring or IT equipment

Whether designed for light or heavy applications, our medical trolleys are tested to guarantee safety.

Solid. Reliable. Safe!