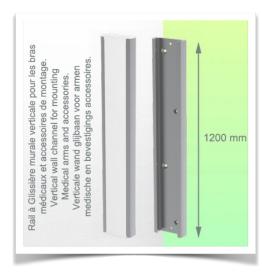

## **Technical specifications:**

- \* Integrated cable management
- \* Mounting on optional Vertical Wall Slide Rail, available in various lengths available in lengths of 480, 720, 960 and 1200 mm.

These wall tracks can easily be cut to the required size.

## Wall-mounted slide rail:

To install this medical pivot arm, you must either use an existing rail from your installation or order one of our sliding rails. These are available in standard lengths of 480 mm, 720 mm, 960 mm and 1200 mm. Custom lengths are available on request. Slide covers and end caps are supplied with every order.