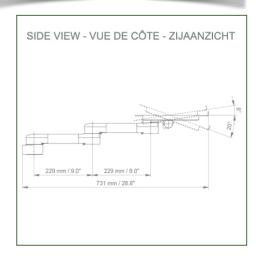

required. All cables also run through the wall rail.

(See Option on following pages)

- \* This 2 x 300 mm double swivel arm simply slides into the wall rail, then adjusts to the required height and locks in place.
- $^{\ast}$  The laptop stand supplied in this version has the following dimensions: 360 x 290 mm
- \* The weight of the arm is 7 kg and 7 kg for the tray
- \* Laptop support rotation: 115° right and left, 20° tilt
- \* Arm rotation: 105° right and left from the adaptor
- \* Total length 731 mm \* Colour RAL 7024 (Graphite Grey) and White
- \* All our medical arms are CE, ROHS, Medical Grade, MDD 93/42 ECC compliant.
- \* Warranty: 5 years