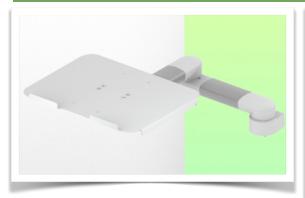

## **Technical specifications**

Part Number: WM 336.110

Horizontal 2 x 300 mm double medical arm for laptop, wall-mounted on vertical sliding rail

Laptop stand dimensions: 360 x 280 mm

Colour: Decorative parts: RAL 5013 cobalt blue

Aluminium parts: RAL 9016 traffic white

Max. load capacity of support arm: 7 kg

Tray load capacity: 7 Kg

Product weight: 3,6 Kg

Installation information - Wall-mounted slide rail

Part Number: WM 336.110

Horizontal 2 x 300 mm double medical arm for laptop, wall-mounted on vertical sliding rail