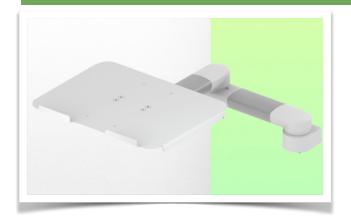

Presentation Part Number: WM 336.110

Horizontal 2 x 300 mm double medical arm for laptop, wall-mounted on vertical sliding rail

## Horizontal 2 x 300 mm double medical arm for laptop, wall-mounted on vertical sliding rail

This 2 x 300 mm double swivel medical arm allows you to fix, orientate and adjust your laptop perfectly. It is coated with an anti-microbial agent to ensure hygiene and cleanliness down to the smallest detail. Its modern design has been specially developed for healthcare environments.

required. All cables also run through the wall rail.

(See Option on following pages)

- \* This 2 x 300 mm double swivel arm simply slides into the wall rail, then adjusts to the required height and locks in place.
- $^{\ast}$  The laptop stand supplied in this version has the following dimensions: 360 x 290 mm
- \* The weight of the arm is 7 kg and 7 kg for the tray
- \* Laptop support rotation: 115° right and left, 20° tilt
- \* Arm rotation: 105° right and left from the adaptor
- \* Total length 731 mm \* Colour RAL 7024 (Graphite Grey) and White
- \* All our medical arms are CE, ROHS, Medical Grade, MDD 93/42 ECC compliant.
- \* Warranty: 5 years