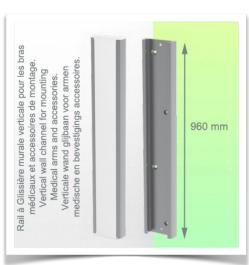

## **Technical specifications:**

- \* Integrated cable management
- \* Mounting on optional Vertical Wall Slide Rail, available in various lengths available in lengths of 480, 720, 960 and 1200 mm.

These wall tracks can easily be cut to the required size.

## Wall-mounted slide rail:

To install this medical pivot arm, you must either use an existing rail from your installation or order one of our sliding rails. These are available in standard lengths of 480 mm, 720 mm, 960 mm and 1200 mm. Custom lengths are available on request. Slide covers and end caps are supplied with every order.