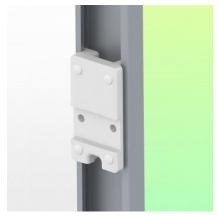

## Wall-mounted slide rail:

To install this medical pivot arm, you must either use an existing rail from your installation or order one of our sliding rails. These are available in standard lengths of 480 mm, 720 mm, 960 mm and 1200 mm. Custom lengths are available on request. Slide covers and end caps are supplied with every order.