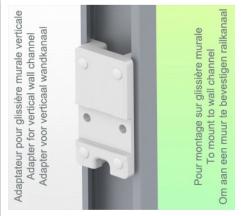

## **Technical specifications:**

- \* Integrated cable management
- \* Mounting on optional Vertical Wall Slide Rail, available in various lengths available in lengths of 480, 720, 960 and 1200 mm.

These wall tracks can easily be cut to the required size.

required. All cables also run through the wall rail.

(See Option on following pages)

- \* This 2 x 300 mm double swivel arm simply slides into the wall rail, then adjusts to the required height and locks in place.
- $^{\ast}$  The laptop stand supplied in this version has the following dimensions: 360 x 290 mm
- \* The weight of the arm is 7 kg and 7 kg for the tray
- \* Laptop support rotation: 115° right and left, 20° tilt
- \* Arm rotation: 105° right and left from the adaptor
- \* Total length 731 mm \* Colour RAL 7024 (Graphite Grey) and White
- \* All our medical arms are CE, ROHS, Medical Grade, MDD 93/42 ECC compliant.
- \* Warranty: 5 years

## Wall-mounted slide rail:

To install this medical pivot arm, you must either use an existing rail from your installation or order one of our sliding rails. These are available in standard lengths of 480 mm, 720 mm, 960 mm and 1200 mm. Custom lengths are available on request. Slide covers and end caps are supplied with every order.