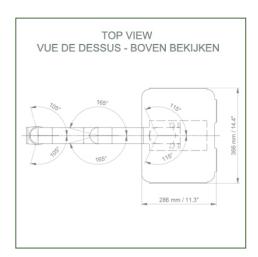

required. All cables also run through the wall rail.

(See Option on following pages)

- \* This 2 x 300 mm double swivel arm simply slides into the wall rail, then adjusts to the required height and locks in place.
- $^{\ast}$  The laptop stand supplied in this version has the following dimensions: 360 x 290 mm
- \* The weight of the arm is 7 kg and 7 kg for the tray
- \* Laptop support rotation: 115° right and left, 20° tilt
- \* Arm rotation: 105° right and left from the adaptor
- \* Total length 731 mm \* Colour RAL 7024 (Graphite Grey) and White
- \* All our medical arms are CE, ROHS, Medical Grade, MDD 93/42 ECC compliant.
- \* Warranty: 5 years