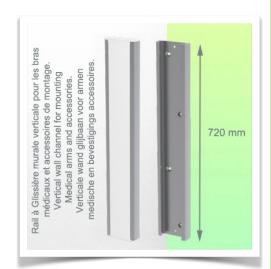

## **Technical specifications:**

- \* Integrated cable management
- \* Mounting on optional Vertical Wall Slide Rail, available in various lengths available in lengths of 480, 720, 960 and 1200 mm.

These wall tracks can easily be cut to the required size.

## Wall-mounted slide rail:

To install this medical pivot arm, you must either use an existing rail from your installation or order one of our sliding rails. These are available in standard lengths of 480 mm, 720 mm, 960 mm and 1200 mm. Custom lengths are available on request. Slide covers and end caps are supplied with every order.