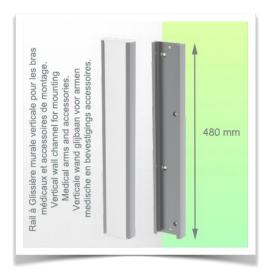

## **Technical specifications:**

- \* Integrated cable management
- \* Mounting on optional Vertical Wall Slide Rail, available in various lengths available in lengths of 480, 720, 960 and 1200 mm.

These wall tracks can easily be cut to the required size.

## Wall-mounted slide rail:

To install this medical pivot arm, you must either use an existing rail from your installation or order one of our sliding rails. These are available in standard lengths of 480 mm, 720 mm, 960 mm and 1200 mm. Custom lengths are available on request. Slide covers and end caps are supplied with every order.