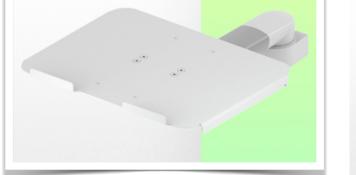

# 300mm Horizontal Swivel Medical Arm for Laptop, Floor or Ceiling Column Mount

This 300 mm swivel medical arm allows you to fix, orient and adjust your laptop perfectly. It is coated with an anti-microbial agent offering hygiene and cleaning in the smallest details. Its modern design has been specially designed for healthcare environments.

## **Technical specifications:**

- \* Integrated cable passage
- \* Fixing on floor or ceiling column
- \* This 300 mm swivel arm is simply fixed on the column
- \* The laptop support delivered in this version has the dimensions of: 360 x 290 mm
- \* The weight supported by the arm is 17 kg and 10 kg for the tray
- \* Rotation of the Laptop support: 115  $^\circ$  to the right and left, inclination of 20  $^\circ$
- $^{*}$  Rotation of the arm: 105  $^{\circ}$  to the right and left.
- \* Total length 502 mm
- \* Color RAL 7024 (Graphite gray) and White
- \* All our medical arms are compliant with: CE, ROHS, Medical Grade, MDD 93/42 ECC regulations.
- \* Warranty: 5 years