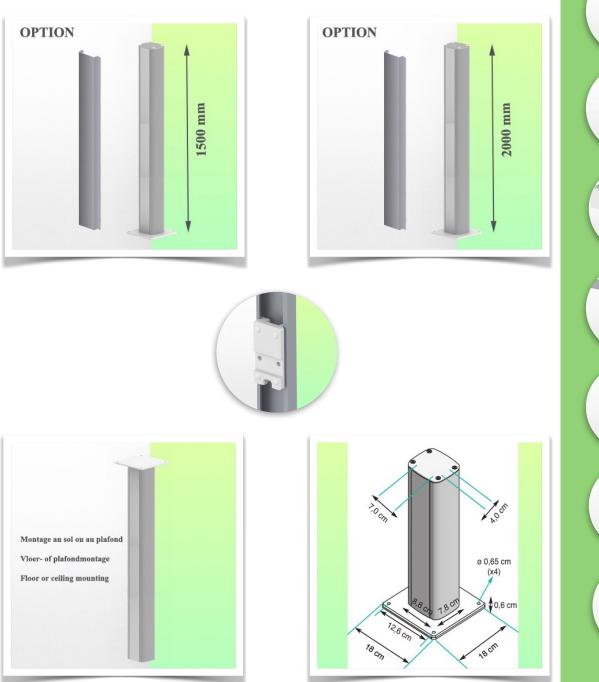

**Mounting Information - Column Slide Rail** 

Part Number: WM 336.111

300mm Horizontal Swivel Medical Arm for Laptop, Floor or Ceiling Column Mount

Floor or ceiling column:

To install this medical arm you must use one of our medical columns. These are available in standard heights of 1500 and 2000 mm. Custom heights are available on request. Slide covers and end caps are supplied with each order.