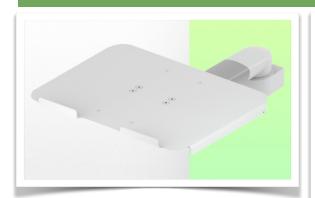

# 300mm Horizontal Swivel Medical Arm for Laptop, Floor or Ceiling Column Mount

This 300 mm swivel medical arm allows you to fix, orient and adjust your laptop perfectly. It is coated with an anti-microbial agent offering hygiene and cleaning in the smallest details. Its modern design has been specially designed for healthcare environments.

## **Technical specifications:**

- \* Integrated cable passage
- \* Fixing on floor or ceiling column
- \* This 300 mm swivel arm is simply fixed on the column
- \* The laptop support delivered in this version has the dimensions of: 360 x 290 mm
- \* The weight supported by the arm is 17 kg and 10 kg for the tray
- \* Rotation of the Laptop support: 115  $^\circ$  to the right and left, inclination of 20  $^\circ$
- $^{*}$  Rotation of the arm: 105  $^{\circ}$  to the right and left.
- \* Total length 502 mm
- \* Color RAL 7024 (Graphite gray) and White
- \* All our medical arms are compliant with: CE, ROHS, Medical Grade, MDD 93/42 ECC regulations.
- \* Warranty: 5 years