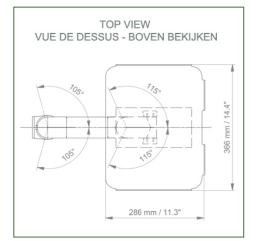

## **Technical specifications:**

- \* Integrated cable passage
- \* Fixing on floor or ceiling column
- \* This 300 mm swivel arm is simply fixed on the column
- \* The laptop support delivered in this version has the dimensions of: 360 x 290 mm
- \* The weight supported by the arm is 17 kg and 10 kg for the tray
- \* Rotation of the Laptop support: 115  $^\circ$  to the right and left, inclination of 20  $^\circ$
- $^{*}$  Rotation of the arm: 105  $^{\circ}$  to the right and left.
- \* Total length 502 mm
- \* Color RAL 7024 (Graphite gray) and White
- \* All our medical arms are compliant with: CE, ROHS, Medical Grade, MDD 93/42 ECC regulations.
- \* Warranty: 5 years

Laptop stand dimensions: 360 x 280 mm

Colour: Decorative parts: RAL 5013 cobalt blue

Aluminium parts: RAL 9016 traffic white

Max. load capacity of the support arm: 17 kg

Load capacity of the tray: 10 kg

Product weight: 2.6 kg