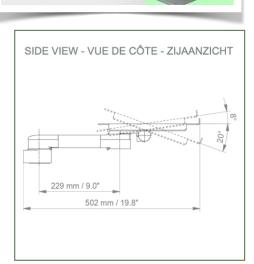

## **Technical specifications:**

- \* Integrated cable passage
- \* Fixing on floor or ceiling column
- \* This 300 mm swivel arm is simply fixed on the column
- \* The laptop support delivered in this version has the dimensions of: 360 x 290 mm
- \* The weight supported by the arm is 17 kg and 10 kg for the tray
- \* Rotation of the Laptop support: 115  $^\circ$  to the right and left, inclination of 20  $^\circ$
- $^{*}$  Rotation of the arm: 105  $^{\circ}$  to the right and left.
- \* Total length 502 mm
- \* Color RAL 7024 (Graphite gray) and White
- \* All our medical arms are compliant with: CE, ROHS, Medical Grade, MDD 93/42 ECC regulations.
- \* Warranty: 5 years