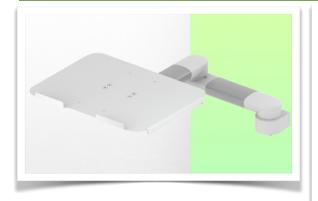

# 2 x 300mm Horizontal Swivel Medical Arm for Laptop, Floor or Ceiling Column Mount

# 2 x 300mm Horizontal Swivel Medical Arm for Laptop, Floor or Ceiling Column Mount

This 2 x 300 mm double swivel medical arm allows you to perfectly fix, orient and adjust your laptop. It is coated with an anti-microbial agent offering hygiene and cleaning down to the smallest details. Its modern design has been specially designed for healthcare environments.

### **Technical specifications:**

- \* Integrated cable passage
- \* Fixing on floor or ceiling column
- \* This 2 x 300 mm swivel arm is simply fixed on the column
- \* The laptop support delivered in this version has the dimensions of:  $360 \times 290 \text{ mm}$
- \* The weight supported by the arm is 7 kg and 7 kg for the tray
- \* Rotation of the Laptop support: 115° to the right and left, tilt of 20°
- \* Rotation of the arm: 105° to the right and left, and 165° at the intersection
- \* Total length 731 mm
- \* Color RAL 7024 (Graphite gray) and White
- \* All our medical arms are compliant with: CE, ROHS, Medical Grade, MDD 93/42 ECC regulations.
- \* Warranty: 5 years