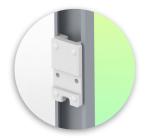

## 2 x 300mm Horizontal Swivel Medical Arm for Laptop, Floor or Ceiling Column Mount

Cette colonne possède deux rails de fixation pour les différents éléments qui y seront fixés.
(1 rail à l'avant de la colonne,
1 rail à l'arrière)

This column has two fixing rails for the different elements that will be fixed to it (1 rail at the front of the column, 1 rail at the back)

Deze zuil heeft twee bevestigingsrails voor de verschillende elementen die eraan bevestigd zullen worden (1 rail aan de voorkant van de zuil,
1 rail aan de achterkant)