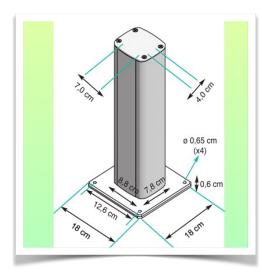

ngsrails voor de verschillende elementen die eraan bevestigd zullen worden (1 rail aan de voorkant van de zuil,
1 rail aan de achterkant)





Laptop stand dimensions: 360 x 280 mm

Colour: Decorative parts: RAL 5013 cobalt blue

Aluminium parts: RAL 9016 traffic white

Max. load capacity of the support arm: 7 kg

Load capacity of the tray: 7 Kg

Product weight: 3.6 Kg







Part Number: WM 336.112

**Mounting Information - Column Slide Rail** 

2 x 300mm Horizontal Swivel Medical Arm for Laptop, Floor or Ceiling Column Mount

### Floor or ceiling column:

To install this medical arm you must use one of our medical columns. These are available in standard heights of 1500 and 2000 mm. Custom heights are available on request. Slide covers and end caps are supplied with each order.