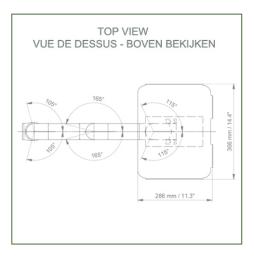

### **Technical specifications:**

- \* Integrated cable passage
- \* Fixing on floor or ceiling column
- \* This 2 x 300 mm swivel arm is simply fixed on the column
- \* The laptop support delivered in this version has the dimensions of:  $360 \times 290 \text{ mm}$
- \* The weight supported by the arm is 7 kg and 7 kg for the tray
- \* Rotation of the Laptop support: 115° to the right and left, tilt of 20°
- \* Rotation of the arm: 105° to the right and left, and 165° at the intersection
- \* Total length 731 mm
- \* Color RAL 7024 (Graphite gray) and White
- \* All our medical arms are compliant with: CE, ROHS, Medical Grade, MDD 93/42 ECC regulations.
- \* Warranty: 5 years