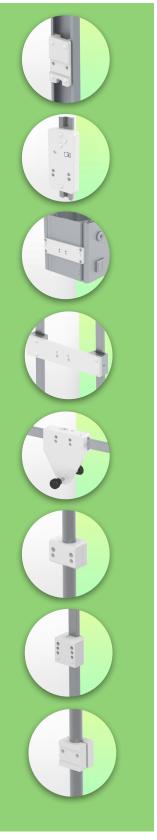

Part Number: WM 336.112

**Mounting Information - Column Slide Rail** 

2 x 300mm Horizontal Swivel Medical Arm for Laptop, Floor or Ceiling Column Mount

### Floor or ceiling column:

To install this medical arm you must use one of our medical columns. These are available in standard heights of 1500 and 2000 mm. Custom heights are available on request. Slide covers and end caps are supplied with each order.