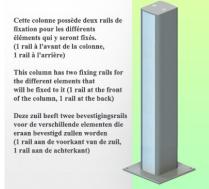

## 2 x 300mm Horizontal Swivel Medical Arm for Laptop, Floor or Ceiling Column Mount

Cette colonne possède deux rails de fixation pour les différents éléments qui y seront fixés.
(1 rail à l'avant de la colonne,
1 rail à l'arrière)

This column has two fixing rails for the different elements that will be fixed to it (1 rail at the front of the column, 1 rail at the back)

Deze zuil heeft twee bevestigingsrails voor de verschillende elementen die eraan bevestigd zullen worden (1 rail aan de voorkant van de zuil,
1 rail aan de achterkant)