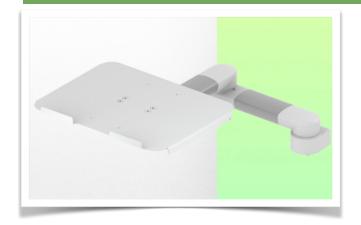

# 2 x 300mm Horizontal Swivel Medical Arm for Laptop, Floor or Ceiling Column Mount

# 2 x 300mm Horizontal Swivel Medical Arm for Laptop, Floor or Ceiling Column Mount

This 2 x 300 mm double swivel medical arm allows you to perfectly fix, orient and adjust your laptop. It is coated with an anti-microbial agent offering hygiene and cleaning down to the smallest details. Its modern design has been specially designed for healthcare environments.

### **Technical specifications:**

- \* Integrated cable passage
- \* Fixing on floor or ceiling column
- \* This 2 x 300 mm swivel arm is simply fixed on the column
- \* The laptop support delivered in this version has the dimensions of:  $360 \times 290 \text{ mm}$
- \* The weight supported by the arm is 7 kg and 7 kg for the tray
- \* Rotation of the Laptop support: 115° to the right and left, tilt of 20°
- \* Rotation of the arm: 105° to the right and left, and 165° at the intersection
- \* Total length 731 mm
- \* Color RAL 7024 (Graphite gray) and White
- \* All our medical arms are compliant with: CE, ROHS, Medical Grade, MDD 93/42 ECC regulations.
- \* Warranty: 5 years