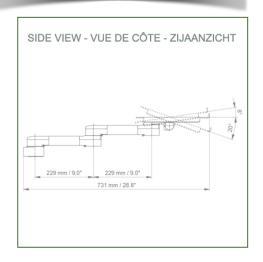

### **Technical specifications:**

- \* Integrated cable passage
- \* Fixing on floor or ceiling column
- \* This 2 x 300 mm swivel arm is simply fixed on the column
- \* The laptop support delivered in this version has the dimensions of:  $360 \times 290 \text{ mm}$
- \* The weight supported by the arm is 7 kg and 7 kg for the tray
- \* Rotation of the Laptop support: 115° to the right and left, tilt of 20°
- \* Rotation of the arm: 105° to the right and left, and 165° at the intersection
- \* Total length 731 mm
- \* Color RAL 7024 (Graphite gray) and White
- \* All our medical arms are compliant with: CE, ROHS, Medical Grade, MDD 93/42 ECC regulations.
- \* Warranty: 5 years