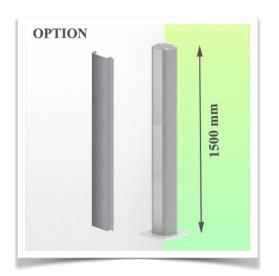

### Floor or ceiling column:

To install this medical arm you must use one of our medical columns. These are available in standard heights of 1500 and 2000 mm. Custom heights are available on request. Slide covers and end caps are supplied with each order.