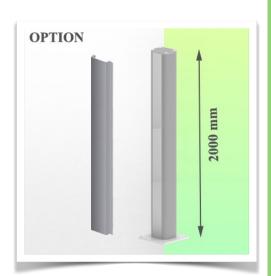

### Floor or ceiling column:

To install this medical arm you must use one of our medical columns. These are available in standard heights of 1500 and 2000 mm. Custom heights are available on request. Slide covers and end caps are supplied with each order.