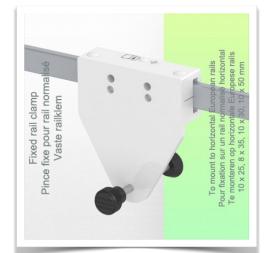

Load capacity of the tray: 10 kg

Product weight: 2.6 kg

**Mounting Information - Din Rail Horizontal** 

300mm Horizontal Swivel Medical Arm for Laptop, Horizontal Din Rail Mount

**Din Rail Horizontal:** 

Fixed clamp for standard rail For fixing on a horizontal standard rail 10 x 25, 8 x 35, 10 x 30, 10 x 50 mm