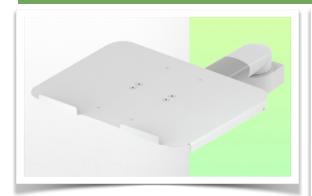

## **Technical specifications:**

- \* Integrated cable passage
- \* Horizontal Din Rail Mounting
- \* This 300 mm swivel arm simply attaches to the horizontal rail
- \* The laptop support supplied in this version has the dimensions of: 360 x 290 mm
- \* The weight supported by the arm is 17 kg and 10 kg for the tray
- \* Rotation of the Laptop support:  $115^{\circ}$  to the right and left, tilt of  $20^{\circ}$
- \* Rotation of the arm: 105° to the right and left.
- \* Total length 502 mm

300mm Horizontal Swivel Medical Arm for Laptop, Horizontal Din Rail Mount

Laptop stand dimensions: 360 x 280 mm

Colour: Decorative parts: RAL 5013 cobalt blue

Aluminium parts: RAL 9016 traffic white

Max. load capacity of the support arm: 17 kg