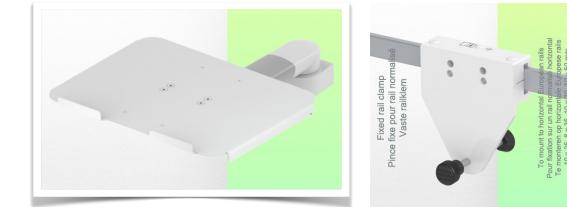

## **Technical specifications:**

- \* Integrated cable passage
- \* Horizontal Din Rail Mounting
- \* This 300 mm swivel arm simply attaches to the horizontal rail
- \* The laptop support supplied in this version has the dimensions of: 360 x 290 mm
- \* The weight supported by the arm is 17 kg and 10 kg for the tray
- \* Rotation of the Laptop support:  $115^{\circ}$  to the right and left, tilt of  $20^{\circ}$
- \* Rotation of the arm: 105° to the right and left.
- \* Total length 502 mm

300mm Horizontal Swivel Medical Arm for Laptop, Horizontal Din Rail Mount

Laptop stand dimensions: 360 x 280 mm

Colour: Decorative parts: RAL 5013 cobalt blue

Aluminium parts: RAL 9016 traffic white

Max. load capacity of the support arm: 17 kg