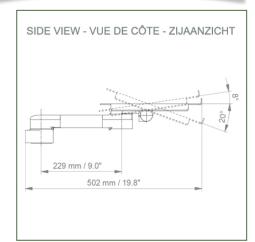

## **Technical specifications:**

- \* Integrated cable passage
- \* Horizontal Din Rail Mounting
- \* This 300 mm swivel arm simply attaches to the horizontal rail
- \* The laptop support supplied in this version has the dimensions of: 360 x 290 mm
- \* The weight supported by the arm is 17 kg and 10 kg for the tray
- \* Rotation of the Laptop support:  $115^{\circ}$  to the right and left, tilt of  $20^{\circ}$
- \* Rotation of the arm: 105° to the right and left.
- \* Total length 502 mm