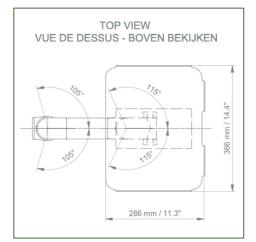

## **Technical specifications:**

- \* Integrated cable passage
- \* Horizontal Din Rail Mounting
- \* This 300 mm swivel arm simply attaches to the horizontal rail
- \* The laptop support supplied in this version has the dimensions of: 360 x 290 mm
- \* The weight supported by the arm is 17 kg and 10 kg for the tray
- \* Rotation of the Laptop support:  $115^{\circ}$  to the right and left, tilt of  $20^{\circ}$
- \* Rotation of the arm: 105° to the right and left.
- \* Total length 502 mm