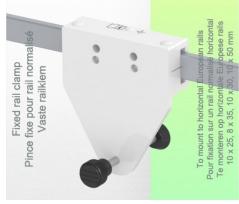

Load capacity of the tray: 10 kg

Product weight: 2.6 kg

**Mounting Information - Din Rail Horizontal** 

300mm Horizontal Swivel Medical Arm for Laptop, Horizontal Din Rail Mount

**Din Rail Horizontal:** 

Fixed clamp for standard rail For fixing on a horizontal standard rail 10 x 25, 8 x 35, 10 x 30, 10 x 50 mm