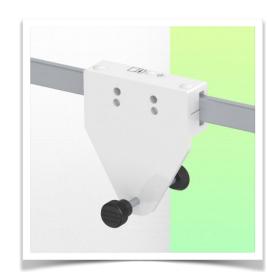

Load capacity of the tray: 10 kg

Product weight: 2.6 kg

**Mounting Information - Din Rail Horizontal** 

300mm Horizontal Swivel Medical Arm for Laptop, Horizontal Din Rail Mount

**Din Rail Horizontal:** 

Fixed clamp for standard rail For fixing on a horizontal standard rail 10 x 25, 8 x 35, 10 x 30, 10 x 50 mm