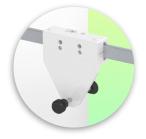

**Mounting Information - Din Rail Horizontal** 

2 x 300mm Horizontal Swivel Medical Arm for Laptop Keyboard, Horizontal Din Rail Mount

**Din Rail Horizontal:** 

Fixed clamp for standard rail For fixing on a horizontal standard rail 10 x 25, 8 x 35, 10 x 30, 10 x 50 mm