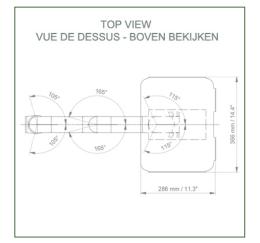

## **Technical specifications:**

- \* Integrated cable passage
- \* Horizontal Din Rail Mounting

\* This 2 x 300 mm swivel arm simply attaches to the horizontal rail \* The laptop support supplied in this version has the dimensions of: 360 x 290 mm

- \* The weight supported by the arm is 7 kg and 7 kg for the tray
- \* Rotation of the Laptop support: 115° to the right and left, tilt of 20°
- \* Rotation of the arm:  $105^{\circ}$  to the right and left, and  $165^{\circ}$  at the intersection \* Total length 731 mm
- \* Color RAL 7024 (Graphite gray) and White