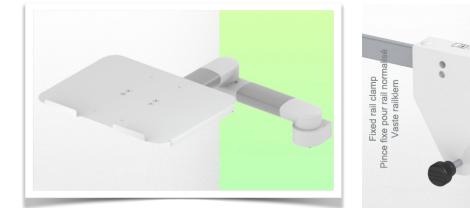

## Presentation

Part Number: WM 336.114

2 x 300mm Horizontal Swivel Medical Arm for Laptop Keyboard, Horizontal Din Rail Mount

## 2 x 300mm Horizontal Swivel Medical Arm for Laptop Keyboard, Horizontal Din Rail Mount

This 2 x 300 mm double swivel medical arm allows you to perfectly fix, orient and adjust your laptop. It is coated with an anti-microbial agent offering hygiene and cleaning down to the smallest details. Its modern design has been specially designed for healthcare environments.

## **Technical specifications:**

- \* Integrated cable passage
- \* Horizontal Din Rail Mounting

\* This 2 x 300 mm swivel arm simply attaches to the horizontal rail \* The laptop support supplied in this version has the dimensions of: 360 x 290 mm

**Mounting Information - Din Rail Horizontal** 

2 x 300mm Horizontal Swivel Medical Arm for Laptop Keyboard, Horizontal Din Rail Mount

**Din Rail Horizontal:** 

Fixed clamp for standard rail For fixing on a horizontal standard rail 10 x 25, 8 x 35, 10 x 30, 10 x 50 mm