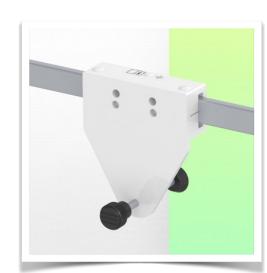

## Presentation

Part Number: WM 336.114

2 x 300mm Horizontal Swivel Medical Arm for Laptop Keyboard, Horizontal Din Rail Mount

## 2 x 300mm Horizontal Swivel Medical Arm for Laptop Keyboard, Horizontal Din Rail Mount

This 2 x 300 mm double swivel medical arm allows you to perfectly fix, orient and adjust your laptop. It is coated with an anti-microbial agent offering hygiene and cleaning down to the smallest details. Its modern design has been specially designed for healthcare environments.

## **Technical specifications:**

- \* Integrated cable passage
- \* Horizontal Din Rail Mounting

\* This 2 x 300 mm swivel arm simply attaches to the horizontal rail \* The laptop support supplied in this version has the dimensions of: 360 x 290 mm

**Mounting Information - Din Rail Horizontal** 

2 x 300mm Horizontal Swivel Medical Arm for Laptop Keyboard, Horizontal Din Rail Mount

**Din Rail Horizontal:** 

Fixed clamp for standard rail For fixing on a horizontal standard rail 10 x 25, 8 x 35, 10 x 30, 10 x 50 mm