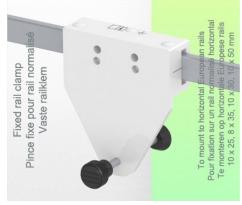

**Mounting Information - Din Rail Horizontal** 

2 x 300mm Horizontal Swivel Medical Arm for Laptop Keyboard, Horizontal Din Rail Mount

**Din Rail Horizontal:** 

Fixed clamp for standard rail For fixing on a horizontal standard rail 10 x 25, 8 x 35, 10 x 30, 10 x 50 mm