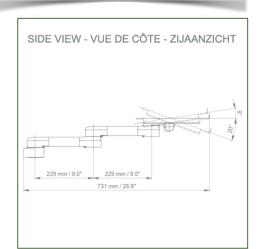

- \* The weight supported by the arm is 7 kg and 7 kg for the tray
- \* Rotation of the Laptop support: 115° to the right and left, tilt of 20°
- \* Rotation of the arm:  $105^{\circ}$  to the right and left, and  $165^{\circ}$  at the intersection \* Total length 731 mm
- \* Color RAL 7024 (Graphite gray) and White