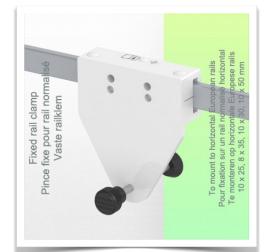

**Mounting Information - Din Rail Horizontal** 

2 x 300mm Horizontal Swivel Medical Arm for Laptop Keyboard, Horizontal Din Rail Mount

**Din Rail Horizontal:** 

Fixed clamp for standard rail For fixing on a horizontal standard rail 10 x 25, 8 x 35, 10 x 30, 10 x 50 mm