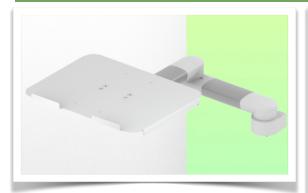

## Presentation

Part Number: WM 336.114

2 x 300mm Horizontal Swivel Medical Arm for Laptop Keyboard, Horizontal Din Rail Mount

## 2 x 300mm Horizontal Swivel Medical Arm for Laptop Keyboard, Horizontal Din Rail Mount

This 2 x 300 mm double swivel medical arm allows you to perfectly fix, orient and adjust your laptop. It is coated with an anti-microbial agent offering hygiene and cleaning down to the smallest details. Its modern design has been specially designed for healthcare environments.

## **Technical specifications:**

- \* Integrated cable passage
- \* Horizontal Din Rail Mounting

\* This 2 x 300 mm swivel arm simply attaches to the horizontal rail \* The laptop support supplied in this version has the dimensions of: 360 x 290 mm