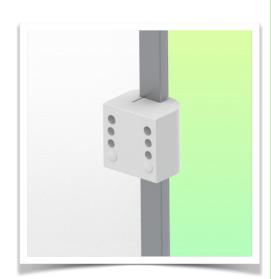

Load capacity of the tray: 10 kg

Product weight: 2.6 kg

Part Number: WM 336.115

**Mounting Information - Din Rail Vertical** 

300mm Swivel Horizontal Medical Arm for Laptop, Vertical Din Rail Mount

#### Din Rail Vertical:

Fixed clamp for standard rail For fixing on a standard rail Vertical 10 x 25, 8 x 35, 10 x 30,  $10 \times 50 \text{ mm}$ 