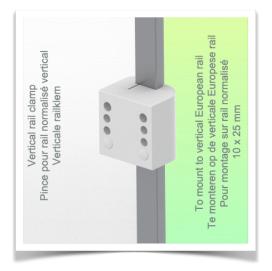

Load capacity of the tray: 10 kg

Product weight: 2.6 kg

Part Number: WM 336.115

**Mounting Information - Din Rail Vertical** 

300mm Swivel Horizontal Medical Arm for Laptop, Vertical Din Rail Mount

#### Din Rail Vertical:

Fixed clamp for standard rail For fixing on a standard rail Vertical 10 x 25, 8 x 35, 10 x 30,  $10 \times 50 \text{ mm}$ 