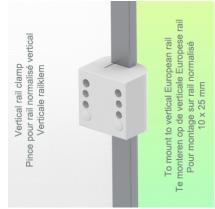

Load capacity of the tray: 10 kg

Product weight: 2.6 kg

Part Number: WM 336.115

**Mounting Information - Din Rail Vertical** 

300mm Swivel Horizontal Medical Arm for Laptop, Vertical Din Rail Mount

#### Din Rail Vertical:

Fixed clamp for standard rail For fixing on a standard rail Vertical 10 x 25, 8 x 35, 10 x 30,  $10 \times 50 \text{ mm}$ 