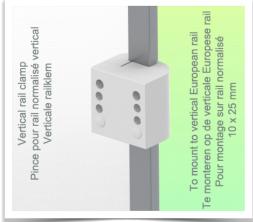

Load capacity of the tray: 10 kg

Product weight: 2.6 kg

Part Number: WM 336.115

**Mounting Information - Din Rail Vertical** 

300mm Swivel Horizontal Medical Arm for Laptop, Vertical Din Rail Mount

#### Din Rail Vertical:

Fixed clamp for standard rail For fixing on a standard rail Vertical 10 x 25, 8 x 35, 10 x 30,  $10 \times 50 \text{ mm}$ 