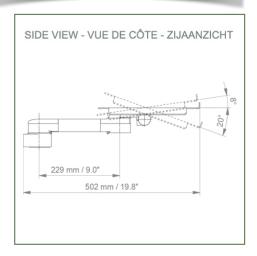

#### **Technical specifications:**

- \* Vertical Din Rail Mounting
- \* This 300 mm swivel arm simply attaches to the vertical rail
- \* The laptop stand supplied in this version has the dimensions of:  $360 \times 290 \text{ mm}$
- \* The weight supported by the arm is 17 kg and 10 kg for the tray
- \* Rotation of the Laptop stand: 115° to the right and left, 20° tilt
- \* Rotation of the arm: 105° to the right and left.
- \* Total length 502 mm
- \* Color RAL 7024 (Graphite gray) and White
- \* All our medical arms are compliant with: CE, ROHS, Medical Grade, MDD 93/42 ECC regulations.
- \* Warranty: 5 years