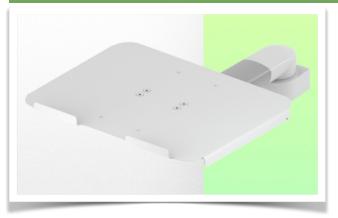

# 300mm Swivel Horizontal Medical Arm for Laptop, Vertical Din Rail Mount

This 300 mm swivel medical arm allows you to fix, orient and adjust your laptop perfectly. It is coated with an anti-microbial agent offering hygiene and cleaning in the smallest details. Its modern design has been specially designed for healthcare environments.

#### **Technical specifications:**

- \* Vertical Din Rail Mounting
- \* This 300 mm swivel arm simply attaches to the vertical rail
- \* The laptop stand supplied in this version has the dimensions of:  $360 \times 290 \text{ mm}$
- \* The weight supported by the arm is 17 kg and 10 kg for the tray
- \* Rotation of the Laptop stand: 115° to the right and left, 20° tilt
- \* Rotation of the arm: 105° to the right and left.
- \* Total length 502 mm
- \* Color RAL 7024 (Graphite gray) and White
- \* All our medical arms are compliant with: CE, ROHS, Medical Grade, MDD 93/42 ECC regulations.
- \* Warranty: 5 years

## 300mm Swivel Horizontal Medical Arm for Laptop, Vertical Din Rail Mount

Laptop stand dimensions: 360 x 280 mm

Colour: Decorative parts: RAL 5013 cobalt blue

Aluminium parts: RAL 9016 traffic white

Max. load capacity of the support arm: 17 kg

Load capacity of the tray: 10 kg

Product weight: 2.6 kg

Part Number: WM 336.115

**Mounting Information - Din Rail Vertical** 

300mm Swivel Horizontal Medical Arm for Laptop, Vertical Din Rail Mount