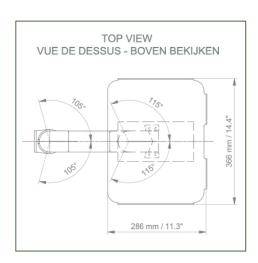

#### **Technical specifications:**

- \* Vertical Din Rail Mounting
- \* This 300 mm swivel arm simply attaches to the vertical rail
- \* The laptop stand supplied in this version has the dimensions of:  $360 \times 290 \text{ mm}$
- \* The weight supported by the arm is 17 kg and 10 kg for the tray
- \* Rotation of the Laptop stand: 115° to the right and left, 20° tilt
- \* Rotation of the arm: 105° to the right and left.
- \* Total length 502 mm
- \* Color RAL 7024 (Graphite gray) and White
- \* All our medical arms are compliant with: CE, ROHS, Medical Grade, MDD 93/42 ECC regulations.
- \* Warranty: 5 years

## 300mm Swivel Horizontal Medical Arm for Laptop, Vertical Din Rail Mount

Laptop stand dimensions: 360 x 280 mm

Colour: Decorative parts: RAL 5013 cobalt blue

Aluminium parts: RAL 9016 traffic white

Max. load capacity of the support arm: 17 kg