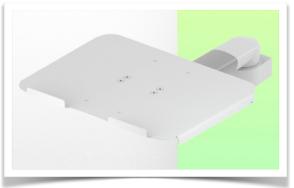

# 300mm Swivel Horizontal Medical Arm for Laptop, Vertical Din Rail Mount

This 300 mm swivel medical arm allows you to fix, orient and adjust your laptop perfectly. It is coated with an anti-microbial agent offering hygiene and cleaning in the smallest details. Its modern design has been specially designed for healthcare environments.

#### **Technical specifications:**

- \* Vertical Din Rail Mounting
- \* This 300 mm swivel arm simply attaches to the vertical rail
- \* The laptop stand supplied in this version has the dimensions of:  $360 \times 290 \text{ mm}$
- \* The weight supported by the arm is 17 kg and 10 kg for the tray
- \* Rotation of the Laptop stand: 115° to the right and left, 20° tilt
- \* Rotation of the arm: 105° to the right and left.
- \* Total length 502 mm
- \* Color RAL 7024 (Graphite gray) and White
- \* All our medical arms are compliant with: CE, ROHS, Medical Grade, MDD 93/42 ECC regulations.
- \* Warranty: 5 years

## 300mm Swivel Horizontal Medical Arm for Laptop, Vertical Din Rail Mount

Laptop stand dimensions: 360 x 280 mm

Colour: Decorative parts: RAL 5013 cobalt blue

Aluminium parts: RAL 9016 traffic white

Max. load capacity of the support arm: 17 kg

Load capacity of the tray: 10 kg

Product weight: 2.6 kg

Part Number: WM 336.115

**Mounting Information - Din Rail Vertical** 

300mm Swivel Horizontal Medical Arm for Laptop, Vertical Din Rail Mount