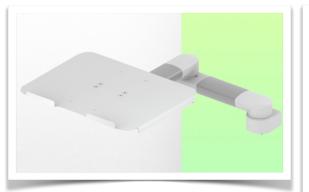

### Presentation

Part Number: WM 336.116

2 x 300mm Horizontal Swivel Medical Laptop Arm, Vertical Din Rail Mount

## 2 x 300mm Horizontal Swivel Medical Laptop Arm, Vertical Din Rail Mount

This 2 x 300 mm double swivel medical arm allows you to perfectly fix, orient and adjust your laptop. It is coated with an anti-microbial agent offering hygiene and cleaning down to the smallest details. Its modern design has been specially designed for healthcare environments.

## **Technical specifications:**

- \* Integrated cable passage
  - \* Vertical Din Rail Mounting
  - \* This 2 x 300 mm swivel arm simply attaches to the vertical rail
  - \* The laptop support supplied in this version has the dimensions of: 360 x 290 mm
  - \* The weight supported by the arm is 7 kg and 7 kg for the tray
  - \* Rotation of the Laptop support: 115° to the right and left, tilt of 20°
    \* Rotation of the arm: 105° to the right and left, and 165° at the
  - intersection
  - \* Total length 731 mm
  - \* Color RAL 7024 (Graphite gray) and White
  - \* All our medical arms are compliant with: CE, ROHS, Medical Grade, MDD 93/42 ECC regulations.
  - \* Warranty: 5 years