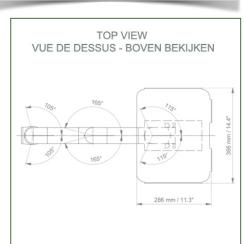

## **Technical specifications:**

- \* Integrated cable passage
  - \* Vertical Din Rail Mounting
  - \* This 2 x 300 mm swivel arm simply attaches to the vertical rail
  - \* The laptop support supplied in this version has the dimensions of: 360 x 290 mm
  - \* The weight supported by the arm is 7 kg and 7 kg for the tray
  - \* Rotation of the Laptop support: 115° to the right and left, tilt of 20°
    \* Rotation of the arm: 105° to the right and left, and 165° at the
  - intersection
  - \* Total length 731 mm
  - \* Color RAL 7024 (Graphite gray) and White
  - \* All our medical arms are compliant with: CE, ROHS, Medical Grade, MDD 93/42 ECC regulations.
  - \* Warranty: 5 years

**Technical specifications:** 

Part Number: WM 336.116

2 x 300mm Horizontal Swivel Medical Laptop Arm, Vertical Din Rail Mount

Laptop stand dimensions: 360 x 280 mm

Colour: Decorative parts: RAL 5013 cobalt blue