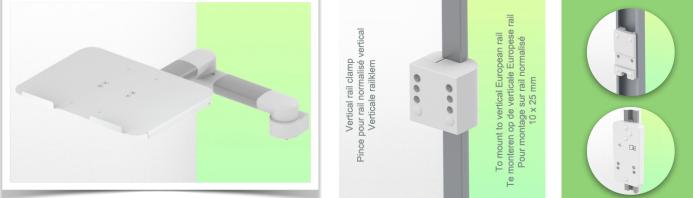

# 2 x 300mm Horizontal Swivel Medical Laptop Arm, Vertical Din Rail Mount

#### Din Rail Vertical:

Fixed clamp for standard rail For fixing on a standard rail Vertical 10 x 25, 8 x 35, 10 x 30, 10 x 50 mm

www.ergonoflex.com