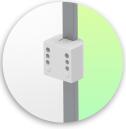

### Presentation

Part Number: WM 336.116

2 x 300mm Horizontal Swivel Medical Laptop Arm, Vertical Din Rail Mount

## 2 x 300mm Horizontal Swivel Medical Laptop Arm, Vertical Din Rail Mount

This 2 x 300 mm double swivel medical arm allows you to perfectly fix, orient and adjust your laptop. It is coated with an anti-microbial agent offering hygiene and cleaning down to the smallest details. Its modern design has been specially designed for healthcare environments.

## **Technical specifications:**

- \* Integrated cable passage
  - \* Vertical Din Rail Mounting
  - \* This 2 x 300 mm swivel arm simply attaches to the vertical rail
  - \* The laptop support supplied in this version has the dimensions of: 360 x 290 mm
  - \* The weight supported by the arm is 7 kg and 7 kg for the tray
  - \* Rotation of the Laptop support: 115° to the right and left, tilt of 20°
    \* Rotation of the arm: 105° to the right and left, and 165° at the
  - intersection
  - \* Total length 731 mm
  - \* Color RAL 7024 (Graphite gray) and White
  - \* All our medical arms are compliant with: CE, ROHS, Medical Grade, MDD 93/42 ECC regulations.
  - \* Warranty: 5 years

Aluminium parts: RAL 9016 traffic white Max.

load capacity of the support arm: 7 kg

Load capacity of the tray: 7 Kg

Product weight: 3.6 Kg

**Mounting Information - Din Rail Vertical** 

Part Number: WM 336.116

# 2 x 300mm Horizontal Swivel Medical Laptop Arm, Vertical Din Rail Mount

#### Din Rail Vertical:

Fixed clamp for standard rail For fixing on a standard rail Vertical 10 x 25, 8 x 35, 10 x 30, 10 x 50 mm

www.ergonoflex.com