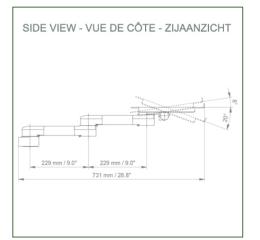

## **Technical specifications:**

- \* Integrated cable passage
  - \* Vertical Din Rail Mounting
  - \* This 2 x 300 mm swivel arm simply attaches to the vertical rail
  - \* The laptop support supplied in this version has the dimensions of: 360 x 290 mm
  - \* The weight supported by the arm is 7 kg and 7 kg for the tray
  - \* Rotation of the Laptop support: 115° to the right and left, tilt of 20°
    \* Rotation of the arm: 105° to the right and left, and 165° at the
  - intersection
  - \* Total length 731 mm
  - \* Color RAL 7024 (Graphite gray) and White
  - \* All our medical arms are compliant with: CE, ROHS, Medical Grade, MDD 93/42 ECC regulations.
  - \* Warranty: 5 years