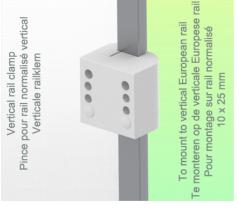

#### Din Rail Vertical:

Fixed clamp for standard rail For fixing on a standard rail Vertical 10 x 25, 8 x 35, 10 x 30, 10 x 50 mm

www.ergonoflex.com