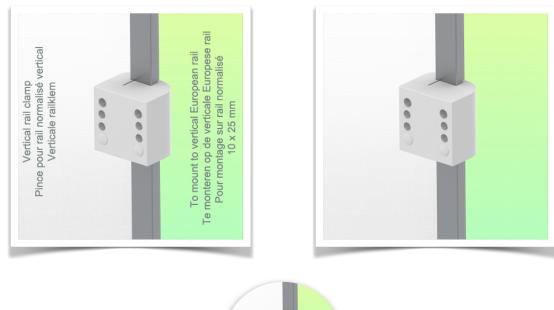

#### Din Rail Vertical:

Fixed clamp for standard rail For fixing on a standard rail Vertical 10 x 25, 8 x 35, 10 x 30, 10 x 50 mm

www.ergonoflex.com