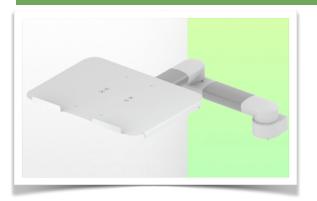

### Presentation

Part Number: WM 336.118

2 x 300 mm Horizontal Swivel Medical Arm for Laptop, Mounting on Fixed Pole Diameter 25, 35 and 38 mm

# 2 x 300 mm Horizontal Swivel Medical Arm for Laptop, Mounting on Fixed Pole Diameter 25, 35 and 38 mm

This 2 x 300 mm double swivel medical arm allows you to perfectly fix, orient and adjust your laptop. It is coated with an anti-microbial agent offering hygiene and cleaning down to the smallest details. Its modern design has been specially designed for healthcare environments.

## **Technical specifications:**

- \* Integrated cable passage
- \* Fixed pole attachment of 25,35,38 mm
- \* This 2 x 300 mm swivel arm simply attaches to the pole
- \* The laptop support supplied in this version has the dimensions of: 360 x 290 mm
- \* The weight supported by the arm is 7 kg and 7 kg for the tray
- \* Rotation of the Laptop support: 115° to the right and left, tilt of 20°
- \* Rotation of the arm: 105° to the right and left, and 165° at the intersection
- \* Total length 731 mm
- \* Color RAL 7024 (Graphite gray) and White
- \* All our medical arms are compliant with: CE, ROHS, Medical Grade, MDD 93/42 ECC regulations.
- \* Warranty: 5 years