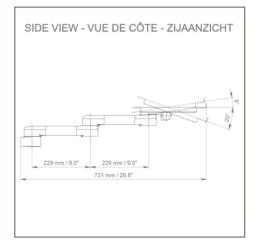

## **Technical specifications:**

- \* Integrated cable passage
- \* Fixed pole attachment of 25,35,38 mm
- \* This 2 x 300 mm swivel arm simply attaches to the pole
- \* The laptop support supplied in this version has the dimensions of: 360 x 290 mm
- \* The weight supported by the arm is 7 kg and 7 kg for the tray
- \* Rotation of the Laptop support: 115° to the right and left, tilt of 20°
- \* Rotation of the arm: 105° to the right and left, and 165° at the intersection
- \* Total length 731 mm
- \* Color RAL 7024 (Graphite gray) and White
- \* All our medical arms are compliant with: CE, ROHS, Medical Grade, MDD 93/42 ECC regulations.
- \* Warranty: 5 years