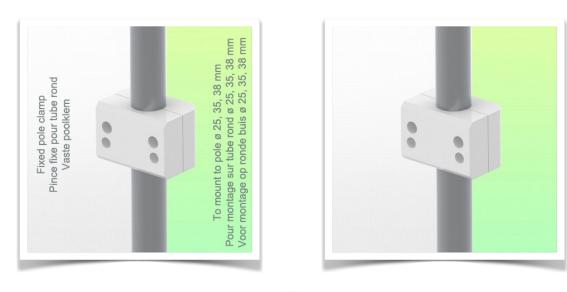

Aluminium parts: RAL 9016 traffic white Max.

load capacity of the support arm: 7 kg

Load capacity of the tray: 7 Kg

Product weight: 3.6 Kg

**Mounting Information - Fixed Pole** 

Part Number: WM 336.118

2 x 300 mm Horizontal Swivel Medical Arm for Laptop, Mounting on Fixed Pole Diameter 25, 35 and 38 mm

Fixed pole 25, 35, 38 mm:

For fixing mounting of round tube with diameters of 25, 35 and 38 mm

info@ergonoflex.com