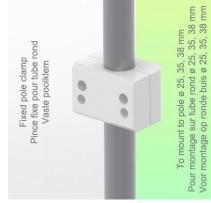

Aluminium parts: RAL 9016 traffic white Max.

load capacity of the support arm: 7 kg

Load capacity of the tray: 7 Kg

Product weight: 3.6 Kg

**Mounting Information - Fixed Pole** 

Part Number: WM 336.118

2 x 300 mm Horizontal Swivel Medical Arm for Laptop, Mounting on Fixed Pole Diameter 25, 35 and 38 mm

Fixed pole 25, 35, 38 mm:

For fixing mounting of round tube with diameters of 25, 35 and 38 mm

info@ergonoflex.com