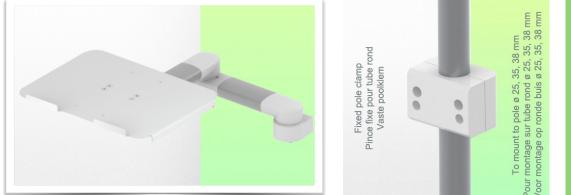

### Presentation

Part Number: WM 336.118

2 x 300 mm Horizontal Swivel Medical Arm for Laptop, Mounting on Fixed Pole Diameter 25, 35 and 38 mm

# 2 x 300 mm Horizontal Swivel Medical Arm for Laptop, Mounting on Fixed Pole Diameter 25, 35 and 38 mm

This 2 x 300 mm double swivel medical arm allows you to perfectly fix, orient and adjust your laptop. It is coated with an anti-microbial agent offering hygiene and cleaning down to the smallest details. Its modern design has been specially designed for healthcare environments.

## **Technical specifications:**

- \* Integrated cable passage
- \* Fixed pole attachment of 25,35,38 mm
- \* This 2 x 300 mm swivel arm simply attaches to the pole
- \* The laptop support supplied in this version has the dimensions of: 360 x 290 mm
- \* The weight supported by the arm is 7 kg and 7 kg for the tray
- \* Rotation of the Laptop support: 115° to the right and left, tilt of 20°
- \* Rotation of the arm: 105° to the right and left, and 165° at the intersection
- \* Total length 731 mm
- \* Color RAL 7024 (Graphite gray) and White
- \* All our medical arms are compliant with: CE, ROHS, Medical Grade, MDD 93/42 ECC regulations.
- \* Warranty: 5 years