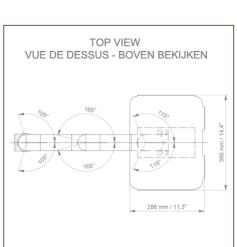

## **Technical specifications:**

- \* Integrated cable passage
- \* Fixed pole attachment of 25,35,38 mm
- \* This 2 x 300 mm swivel arm simply attaches to the pole
- \* The laptop support supplied in this version has the dimensions of: 360 x 290 mm
- \* The weight supported by the arm is 7 kg and 7 kg for the tray
- \* Rotation of the Laptop support: 115° to the right and left, tilt of 20°
- \* Rotation of the arm: 105° to the right and left, and 165° at the intersection
- \* Total length 731 mm
- \* Color RAL 7024 (Graphite gray) and White
- \* All our medical arms are compliant with: CE, ROHS, Medical Grade, MDD 93/42 ECC regulations.
- \* Warranty: 5 years