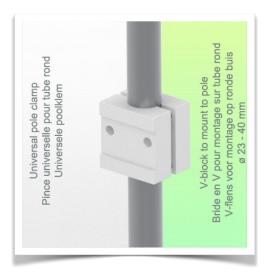

load capacity of the support arm: 7 kg

Load capacity of the tray: 7 Kg

Product weight: 3.6 Kg

Part Number: WM 336.120

**Assembly Information - Pole Variable** 

2 x 300 mm Horizontal Swivel Medical Laptop Arm, Variable Pole Mount 23 - 40mm

#### Pole variable:

For fixing mounting of round tube with diameter from 23 to 40 mm