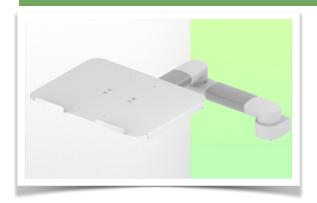

# 2 x 300 mm Horizontal Swivel Medical Laptop Arm, Variable Pole Mount 23 - 40mm

This 2 x 300 mm double swivel medical arm allows you to perfectly fix, orient and adjust your laptop. It is coated with an anti-microbial agent offering hygiene and cleaning down to the smallest details. Its modern design has been specially designed for healthcare environments.

#### **Technical specifications:**

- \* Integrated cable passage
- \* Variable pole attachment from 2.3 to 40 mm
- \* This 300 mm swivel arm simply attaches to the pole
- \* The laptop support supplied in this version has the dimensions of:  $360 \times 290 \text{ mm}$
- \* The weight supported by the arm is 7 kg and 7 kg for the tray
- \* Rotation of the Laptop support: 115° to the right and left, tilt of 20°
- \* Rotation of the arm: 105° to the right and left, and 165° at the intersection
- \* Total length 731 mm
- \* Color RAL 7024 (Graphite gray) and White
- \* All our medical arms are compliant with: CE, ROHS, Medical Grade, MDD 93/42 ECC regulations.
- \* Warranty: 5 years

### **Technical specifications:**

2 x 300 mm Horizontal Swivel Medical Laptop Arm, Variable Pole Mount 23 - 40mm

Laptop stand dimensions: 360 x 280 mm

Colour: Decorative parts: RAL 5013 cobalt blue

Aluminium parts: RAL 9016 traffic white Max.

load capacity of the support arm: 7 kg

Load capacity of the tray: 7 Kg

Product weight: 3.6 Kg

Part Number: WM 336.120

**Assembly Information - Pole Variable** 

2 x 300 mm Horizontal Swivel Medical Laptop Arm, Variable Pole Mount 23 - 40mm