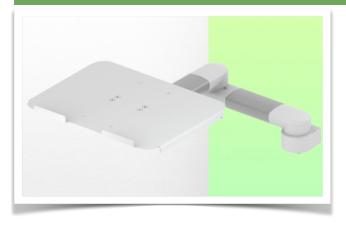

# 2 x 300 mm Horizontal Swivel Medical Laptop Arm, Variable Pole Mount 23 - 40mm

This 2 x 300 mm double swivel medical arm allows you to perfectly fix, orient and adjust your laptop. It is coated with an anti-microbial agent offering hygiene and cleaning down to the smallest details. Its modern design has been specially designed for healthcare environments.

#### **Technical specifications:**

- \* Integrated cable passage
- \* Variable pole attachment from 2.3 to 40 mm
- \* This 300 mm swivel arm simply attaches to the pole
- \* The laptop support supplied in this version has the dimensions of:  $360 \times 290 \text{ mm}$
- \* The weight supported by the arm is 7 kg and 7 kg for the tray
- \* Rotation of the Laptop support: 115° to the right and left, tilt of 20°
- \* Rotation of the arm: 105° to the right and left, and 165° at the intersection
- \* Total length 731 mm
- \* Color RAL 7024 (Graphite gray) and White
- \* All our medical arms are compliant with: CE, ROHS, Medical Grade, MDD 93/42 ECC regulations.
- \* Warranty: 5 years

### **Technical specifications:**

2 x 300 mm Horizontal Swivel Medical Laptop Arm, Variable Pole Mount 23 - 40mm

Laptop stand dimensions: 360 x 280 mm

Colour: Decorative parts: RAL 5013 cobalt blue

Aluminium parts: RAL 9016 traffic white Max.

load capacity of the support arm: 7 kg

Load capacity of the tray: 7 Kg

Product weight: 3.6 Kg

Part Number: WM 336.120

**Assembly Information - Pole Variable** 

2 x 300 mm Horizontal Swivel Medical Laptop Arm, Variable Pole Mount 23 - 40mm