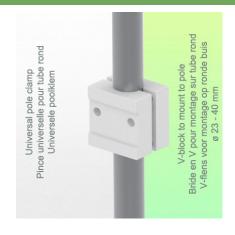

#### Pole variable:

For fixing mounting of round tube with diameter from 23 to 40 mm