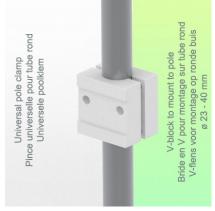

load capacity of the support arm: 7 kg

Load capacity of the tray: 7 Kg

Product weight: 3.6 Kg

Part Number: WM 336.120

**Assembly Information - Pole Variable** 

2 x 300 mm Horizontal Swivel Medical Laptop Arm, Variable Pole Mount 23 - 40mm

#### Pole variable:

For fixing mounting of round tube with diameter from 23 to 40 mm