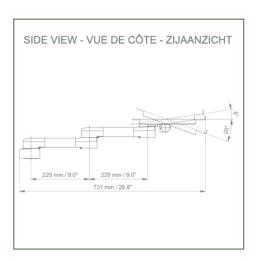

#### **Technical specifications:**

- \* Integrated cable passage
- \* Variable pole attachment from 2.3 to 40 mm
- \* This 300 mm swivel arm simply attaches to the pole
- \* The laptop support supplied in this version has the dimensions of:  $360 \times 290 \text{ mm}$
- \* The weight supported by the arm is 7 kg and 7 kg for the tray
- \* Rotation of the Laptop support: 115° to the right and left, tilt of 20°
- \* Rotation of the arm: 105° to the right and left, and 165° at the intersection
- \* Total length 731 mm
- \* Color RAL 7024 (Graphite gray) and White
- \* All our medical arms are compliant with: CE, ROHS, Medical Grade, MDD 93/42 ECC regulations.
- \* Warranty: 5 years