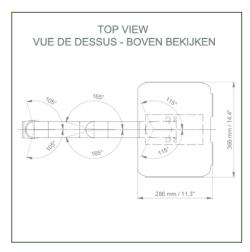

#### **Technical specifications:**

- \* Integrated cable passage
- \* Variable pole attachment from 2.3 to 40 mm
- \* This 300 mm swivel arm simply attaches to the pole
- \* The laptop support supplied in this version has the dimensions of:  $360 \times 290 \text{ mm}$
- \* The weight supported by the arm is 7 kg and 7 kg for the tray
- \* Rotation of the Laptop support: 115° to the right and left, tilt of 20°
- \* Rotation of the arm: 105° to the right and left, and 165° at the intersection
- \* Total length 731 mm
- \* Color RAL 7024 (Graphite gray) and White
- \* All our medical arms are compliant with: CE, ROHS, Medical Grade, MDD 93/42 ECC regulations.
- \* Warranty: 5 years