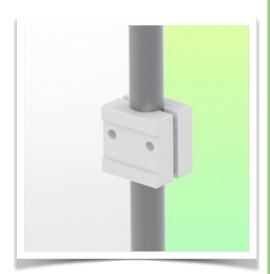

load capacity of the support arm: 7 kg

Load capacity of the tray: 7 Kg

Product weight: 3.6 Kg

Part Number: WM 336.120

**Assembly Information - Pole Variable** 

2 x 300 mm Horizontal Swivel Medical Laptop Arm, Variable Pole Mount 23 - 40mm

#### Pole variable:

For fixing mounting of round tube with diameter from 23 to 40 mm