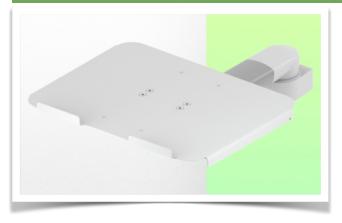

Presentation Part Number: WM 336.121

300mm Horizontal Swivel Medical Arm for Laptop, Mount on Mindray Medical Power Supply Device

## 300mm Horizontal Swivel Medical Arm for Laptop, Mount on Mindray Medical Power Supply Device

This 300 mm swivel medical arm allows you to fix, orient and adjust your laptop perfectly. It is coated with an anti-microbial agent offering hygiene and cleaning in the smallest details. Its modern design has been specially designed for healthcare environments.

## **Technical specifications:**

- \* Integrated cable passage
- \* Mounting on Mindray Medical Power Supply
- \* This 300 mm swivel arm simply attaches to the adapter
- \* The laptop support supplied in this version has the dimensions of: 360 x 290 mm
- \* The weight supported by the arm is 17 kg and 10 kg for the tray
- \* Rotation of the Laptop support: 115° to the right and left, tilt of 20°
- \* Rotation of the arm: 105° to the right and left.
- \* Total length 502 mm
- \* Color RAL 7024 (Graphite gray) and White
- \* All our medical arms are compliant with: CE, ROHS, Medical Grade, MDD 93/42 ECC regulations.
- \* Warranty: 5 years