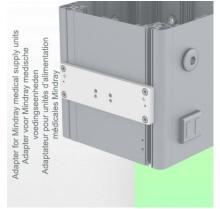

Aluminium parts: RAL 9016 traffic white

Max. load capacity of the support arm: 17 kg

Load capacity of the tray: 10 kg

Product weight: 2.6 kg

Part Number: WM 336.121

**Assembly Information - Mindray Adapter** 

300mm Horizontal Swivel Medical Arm for Laptop, Mount on Mindray Medical Power Supply Device

Mindray Adapter:

For mounting on Mindray Medical Power Supply Device