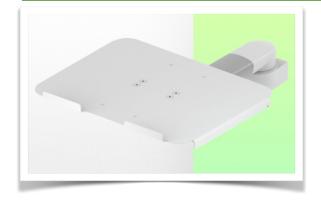

Presentation Part Number: WM 336.121

300mm Horizontal Swivel Medical Arm for Laptop, Mount on Mindray Medical Power Supply Device

## 300mm Horizontal Swivel Medical Arm for Laptop, Mount on Mindray Medical Power Supply Device

This 300 mm swivel medical arm allows you to fix, orient and adjust your laptop perfectly. It is coated with an anti-microbial agent offering hygiene and cleaning in the smallest details. Its modern design has been specially designed for healthcare environments.

## **Technical specifications:**

- \* Integrated cable passage
- \* Mounting on Mindray Medical Power Supply
- \* This 300 mm swivel arm simply attaches to the adapter
- \* The laptop support supplied in this version has the dimensions of: 360 x 290 mm
- \* The weight supported by the arm is 17 kg and 10 kg for the tray
- \* Rotation of the Laptop support: 115° to the right and left, tilt of 20°
- \* Rotation of the arm: 105° to the right and left.
- \* Total length 502 mm
- \* Color RAL 7024 (Graphite gray) and White
- \* All our medical arms are compliant with: CE, ROHS, Medical Grade, MDD 93/42 ECC regulations.
- \* Warranty: 5 years