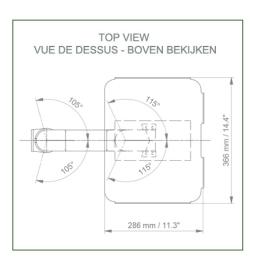

## **Technical specifications:**

- \* Integrated cable passage
- \* Mounting on Mindray Medical Power Supply
- \* This 300 mm swivel arm simply attaches to the adapter
- \* The laptop support supplied in this version has the dimensions of: 360 x 290 mm
- \* The weight supported by the arm is 17 kg and 10 kg for the tray
- \* Rotation of the Laptop support: 115° to the right and left, tilt of 20°
- \* Rotation of the arm: 105° to the right and left.
- \* Total length 502 mm
- \* Color RAL 7024 (Graphite gray) and White
- \* All our medical arms are compliant with: CE, ROHS, Medical Grade, MDD 93/42 ECC regulations.
- \* Warranty: 5 years