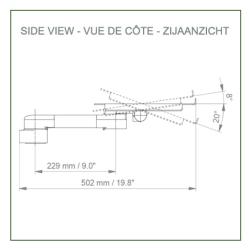

## **Technical specifications:**

- \* Integrated cable passage
- \* Mounting on Mindray Medical Power Supply
- \* This 300 mm swivel arm simply attaches to the adapter
- \* The laptop support supplied in this version has the dimensions of: 360 x 290 mm
- \* The weight supported by the arm is 17 kg and 10 kg for the tray
- \* Rotation of the Laptop support: 115° to the right and left, tilt of 20°
- \* Rotation of the arm: 105° to the right and left.
- \* Total length 502 mm
- \* Color RAL 7024 (Graphite gray) and White
- \* All our medical arms are compliant with: CE, ROHS, Medical Grade, MDD 93/42 ECC regulations.
- \* Warranty: 5 years