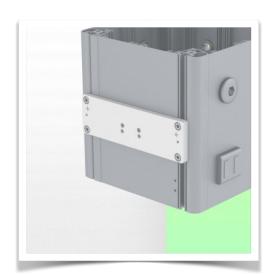

Aluminium parts: RAL 9016 traffic white

Max. load capacity of the support arm: 17 kg

Load capacity of the tray: 10 kg

Product weight: 2.6 kg

Part Number: WM 336.121

**Assembly Information - Mindray Adapter** 

300mm Horizontal Swivel Medical Arm for Laptop, Mount on Mindray Medical Power Supply Device

Mindray Adapter:

For mounting on Mindray Medical Power Supply Device