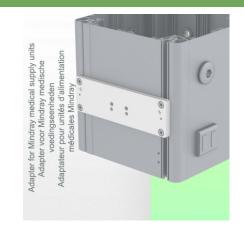

Aluminium parts: RAL 9016 traffic white

Max. load capacity of the support arm: 17 kg

Load capacity of the tray: 10 kg

Product weight: 2.6 kg

Part Number: WM 336.121

**Assembly Information - Mindray Adapter** 

300mm Horizontal Swivel Medical Arm for Laptop, Mount on Mindray Medical Power Supply Device

Mindray Adapter:

For mounting on Mindray Medical Power Supply Device