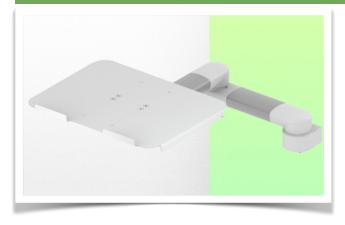

## 2 x 300mm Horizontal Swivel Medical Arm for Laptop Mount on Mindray Medical Power Supply Device

## 2 x 300mm Horizontal Swivel Medical Arm for Laptop Mount on Mindray Medical Power Supply Device

This 2 x 300 mm double swivel medical arm allows you to perfectly fix, orient and adjust your laptop. It is coated with an anti-microbial agent offering hygiene and cleaning down to the smallest details. Its modern design has been specially designed for healthcare environments.

## **Technical specifications:**

- \* Integrated cable passage
- \* Mounting on Mindray Medical Power Supply
- \* This 2 x 300 mm swivel arm simply attaches to the adapter
- \* The laptop support supplied in this version has the dimensions of:  $360 \times 290 \text{ mm}$
- \* The weight supported by the arm is 7 kg and 7 kg for the tray
- \* Rotation of the Laptop support: 115° to the right and left, tilt of 20°
- \* Rotation of the arm: 105° to the right and left, and 165° at the intersection
- \* Total length 731 mm
- \* Color RAL 7024 (Graphite gray) and White
- \* All our medical arms are compliant with: CE, ROHS, Medical Grade, MDD 93/42 ECC regulations.
- \* Warranty: 5 years