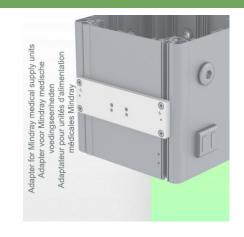

Aluminium parts: RAL 9016 traffic white

Max. load capacity of the support arm: 7 kg

Load capacity of the tray: 7 Kg

Product weight: 3.6 Kg

Part Number: WM 336.122

**Assembly Information - Mindray Adapter** 

 $2 \times 300 \text{mm}$  Horizontal Swivel Medical Arm for Laptop Mount on Mindray Medical Power Supply Device

Mindray Adapter:

For mounting on Mindray Medical Power Supply Device