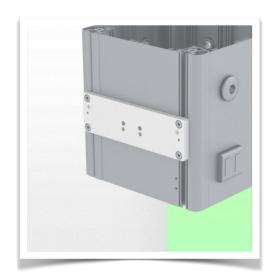

Aluminium parts: RAL 9016 traffic white

Max. load capacity of the support arm: 7 kg

Load capacity of the tray: 7 Kg

Product weight: 3.6 Kg

Part Number: WM 336.122

**Assembly Information - Mindray Adapter** 

 $2 \times 300 \text{mm}$  Horizontal Swivel Medical Arm for Laptop Mount on Mindray Medical Power Supply Device

Mindray Adapter:

For mounting on Mindray Medical Power Supply Device