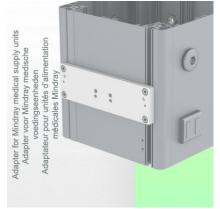

Aluminium parts: RAL 9016 traffic white

Max. load capacity of the support arm: 7 kg

Load capacity of the tray: 7 Kg

Product weight: 3.6 Kg

Part Number: WM 336.122

**Assembly Information - Mindray Adapter** 

 $2 \times 300 \text{mm}$  Horizontal Swivel Medical Arm for Laptop Mount on Mindray Medical Power Supply Device

Mindray Adapter:

For mounting on Mindray Medical Power Supply Device