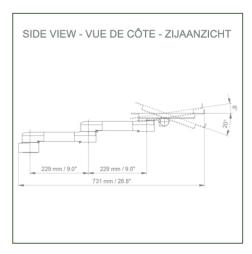

## **Technical specifications:**

- \* Integrated cable passage
- \* Mounting on Mindray Medical Power Supply
- \* This 2 x 300 mm swivel arm simply attaches to the adapter
- \* The laptop support supplied in this version has the dimensions of:  $360 \times 290 \text{ mm}$
- \* The weight supported by the arm is 7 kg and 7 kg for the tray
- \* Rotation of the Laptop support: 115° to the right and left, tilt of 20°
- \* Rotation of the arm: 105° to the right and left, and 165° at the intersection
- \* Total length 731 mm
- \* Color RAL 7024 (Graphite gray) and White
- \* All our medical arms are compliant with: CE, ROHS, Medical Grade, MDD 93/42 ECC regulations.
- \* Warranty: 5 years