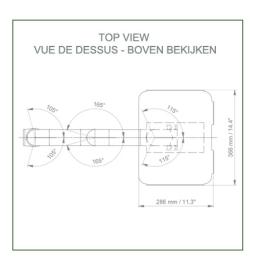

## **Technical specifications:**

- \* Integrated cable passage
- \* Mounting on Mindray Medical Power Supply
- \* This 2 x 300 mm swivel arm simply attaches to the adapter
- \* The laptop support supplied in this version has the dimensions of:  $360 \times 290 \text{ mm}$
- \* The weight supported by the arm is 7 kg and 7 kg for the tray
- \* Rotation of the Laptop support: 115° to the right and left, tilt of 20°
- \* Rotation of the arm: 105° to the right and left, and 165° at the intersection
- \* Total length 731 mm
- \* Color RAL 7024 (Graphite gray) and White
- \* All our medical arms are compliant with: CE, ROHS, Medical Grade, MDD 93/42 ECC regulations.
- \* Warranty: 5 years