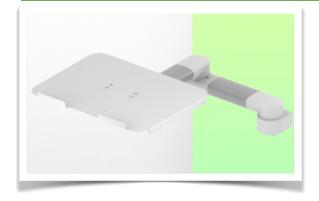

## 2 x 300mm Horizontal Swivel Medical Arm for Laptop Mount on Mindray Medical Power Supply Device

## 2 x 300mm Horizontal Swivel Medical Arm for Laptop Mount on Mindray Medical Power Supply Device

This 2 x 300 mm double swivel medical arm allows you to perfectly fix, orient and adjust your laptop. It is coated with an anti-microbial agent offering hygiene and cleaning down to the smallest details. Its modern design has been specially designed for healthcare environments.

## **Technical specifications:**

- \* Integrated cable passage
- \* Mounting on Mindray Medical Power Supply
- \* This 2 x 300 mm swivel arm simply attaches to the adapter
- \* The laptop support supplied in this version has the dimensions of:  $360 \times 290 \text{ mm}$
- \* The weight supported by the arm is 7 kg and 7 kg for the tray
- \* Rotation of the Laptop support: 115° to the right and left, tilt of 20°
- \* Rotation of the arm: 105° to the right and left, and 165° at the intersection
- \* Total length 731 mm
- \* Color RAL 7024 (Graphite gray) and White
- \* All our medical arms are compliant with: CE, ROHS, Medical Grade, MDD 93/42 ECC regulations.
- \* Warranty: 5 years