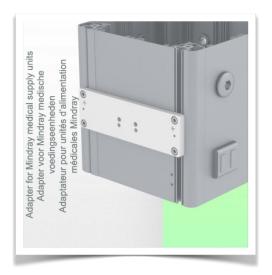

Aluminium parts: RAL 9016 traffic white

Max. load capacity of the support arm: 7 kg

Load capacity of the tray: 7 Kg

Product weight: 3.6 Kg

Part Number: WM 336.122

**Assembly Information - Mindray Adapter** 

 $2 \times 300 \text{mm}$  Horizontal Swivel Medical Arm for Laptop Mount on Mindray Medical Power Supply Device

Mindray Adapter:

For mounting on Mindray Medical Power Supply Device