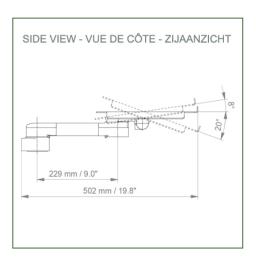

#### **Technical specifications:**

- \* Integrated cable management
- \* Can be fitted to Amico pendants and headwalls
- \* This 300 mm swivel arm simply slides into the machine's existing rail.
- \* The laptop stand supplied in this version has the following dimensions 360 x 290 mm
- \* The weight of the arm is 17 kg and of the tray 10 kg
- \* Laptop support rotation:  $115^{\circ}$  right and left, tilt  $20^{\circ}$  \* Arm rotation:  $105^{\circ}$  right and left.
- \* Total length 502 mm
- \* Colour RAL 7024 (Graphite Grey) and White
- \* All our medical arms are CE, ROHS, Medical Grade, MDD 93/42 ECC compliant.
- \* Warranty: 5 years