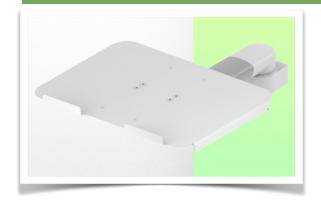

# 300 mm Horizontal Laptop Medical Arm for mounting on Amico medical pendants and headwalls

This 300 mm swivel medical arm allows you to fix, orientate and adjust your laptop perfectly. It is coated with an anti-microbial agent to ensure hygiene and cleanliness down to the smallest detail. Its modern design has been specially developed for healthcare environments.

#### **Technical specifications:**

- \* Integrated cable management
- \* Can be fitted to Amico pendants and headwalls
- \* This 300 mm swivel arm simply slides into the machine's existing rail.
- \* The laptop stand supplied in this version has the following dimensions 360 x 290 mm
- \* The weight of the arm is 17 kg and of the tray 10 kg
- \* Laptop support rotation:  $115^{\circ}$  right and left, tilt  $20^{\circ}$  \* Arm rotation:  $105^{\circ}$  right and left.
- \* Total length 502 mm
- \* Colour RAL 7024 (Graphite Grey) and White
- \* All our medical arms are CE, ROHS, Medical Grade, MDD 93/42 ECC compliant.
- \* Warranty: 5 years

### **Technical specifications**

Part Nimber: WM 336.123

300 mm Horizontal Laptop Medical Arm for mounting on Amico medical pendants and headwalls

Laptop stand dimensions: 360 x 280 mm

Colour: Decorative parts: RAL 5013 cobalt blue