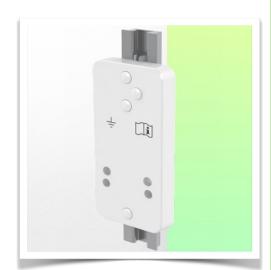

Aluminium parts: RAL 9016 traffic white

Max. load capacity of support arm: 17 kg

Tray load capacity: 10 Kg

Product weight: 2,6 Kg

Part Nimber: WM 336.123

**Installation information - Amico adapter** 

300 mm Horizontal Laptop Medical Arm for mounting on Amico medical pendants and

#### Amico adapter:

Mounting on Amico pendants and headwalls