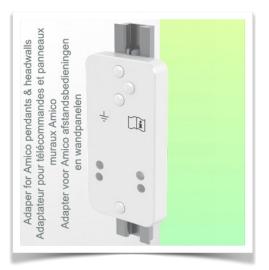

Aluminium parts: RAL 9016 traffic white

Max. load capacity of support arm: 17 kg

Tray load capacity: 10 Kg

Product weight: 2,6 Kg

Part Nimber: WM 336.123

**Installation information - Amico adapter** 

300 mm Horizontal Laptop Medical Arm for mounting on Amico medical pendants and

#### Amico adapter:

Mounting on Amico pendants and headwalls