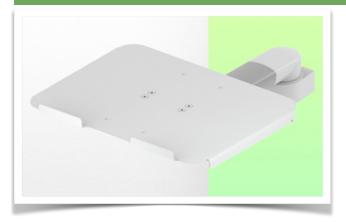

# 300 mm Horizontal Laptop Medical Arm for mounting on Amico medical pendants and headwalls

This 300 mm swivel medical arm allows you to fix, orientate and adjust your laptop perfectly. It is coated with an anti-microbial agent to ensure hygiene and cleanliness down to the smallest detail. Its modern design has been specially developed for healthcare environments.

#### **Technical specifications:**

- \* Integrated cable management
- \* Can be fitted to Amico pendants and headwalls
- \* This 300 mm swivel arm simply slides into the machine's existing rail.
- \* The laptop stand supplied in this version has the following dimensions 360 x 290 mm
- \* The weight of the arm is 17 kg and of the tray 10 kg
- \* Laptop support rotation:  $115^{\circ}$  right and left, tilt  $20^{\circ}$  \* Arm rotation:  $105^{\circ}$  right and left.
- \* Total length 502 mm
- \* Colour RAL 7024 (Graphite Grey) and White
- \* All our medical arms are CE, ROHS, Medical Grade, MDD 93/42 ECC compliant.
- \* Warranty: 5 years

### **Technical specifications**

Part Nimber: WM 336.123

300 mm Horizontal Laptop Medical Arm for mounting on Amico medical pendants and headwalls

Laptop stand dimensions: 360 x 280 mm

Colour: Decorative parts: RAL 5013 cobalt blue