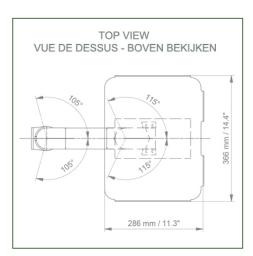

#### **Technical specifications:**

- \* Integrated cable management
- \* Can be fitted to Amico pendants and headwalls
- \* This 300 mm swivel arm simply slides into the machine's existing rail.
- \* The laptop stand supplied in this version has the following dimensions 360 x 290 mm
- \* The weight of the arm is 17 kg and of the tray 10 kg
- \* Laptop support rotation:  $115^{\circ}$  right and left, tilt  $20^{\circ}$  \* Arm rotation:  $105^{\circ}$  right and left.
- \* Total length 502 mm
- \* Colour RAL 7024 (Graphite Grey) and White
- \* All our medical arms are CE, ROHS, Medical Grade, MDD 93/42 ECC compliant.
- \* Warranty: 5 years