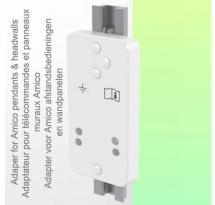

Aluminium parts: RAL 9016 traffic white

Max. load capacity of support arm: 17 kg

Tray load capacity: 10 Kg

Product weight: 2,6 Kg

Part Nimber: WM 336.123

**Installation information - Amico adapter** 

300 mm Horizontal Laptop Medical Arm for mounting on Amico medical pendants and

headwalls

#### Amico adapter:

Mounting on Amico pendants and headwalls