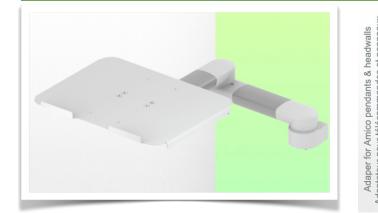

## Presentation

Part Number: WM 336.124

Double Horizontal Medical Arm 2 x 300 mm for Laptop, attachment to Amico medical pendants and headwalls

Ti

## Double Horizontal Medical Arm 2 x 300 mm for Laptop, attachment to Amico medical pendants and headwalls

This 2 x 300 mm double swivel medical arm allows you to fix, orientate and adjust your laptop perfectly. It is coated with an anti-microbial agent to ensure hygiene and cleanliness down to the smallest detail. Its modern design has been specially developed for healthcare environments.

## **Technical specifications:**

- \* Integrated cable management
- \* Fixing on Amico pendants and headwalls

\* This 2 x 300 mm double swivel arm simply slides into the machine's existing rail

\* The laptop stand supplied in this version has the following dimensions 360 x 290 mm