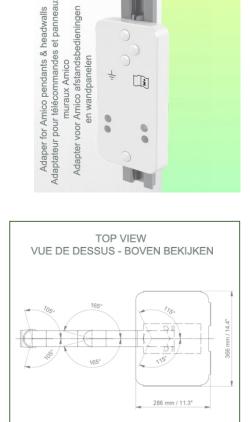

Aluminium parts: RAL 9016 traffic white

Max. load capacity of support arm: 7 kg

Tray load capacity: 7 Kg

Product weight: 3,6 Kg

vandpanelen muraux Amico

[]i

Installation information - Amico adapter

Part Number: WM 336.124

Double Horizontal Medical Arm 2 x 300 mm for Laptop, attachment to Amico medical pendants and headwalls

**Amico adapter** Mounting on Amico pendants and headwalls