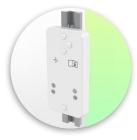

## Presentation

Part Number: WM 336.124

Double Horizontal Medical Arm 2 x 300 mm for Laptop, attachment to Amico medical pendants and headwalls

Ti

## Double Horizontal Medical Arm 2 x 300 mm for Laptop, attachment to Amico medical pendants and headwalls

This 2 x 300 mm double swivel medical arm allows you to fix, orientate and adjust your laptop perfectly. It is coated with an anti-microbial agent to ensure hygiene and cleanliness down to the smallest detail. Its modern design has been specially developed for healthcare environments.

## **Technical specifications:**

- \* Integrated cable management
- \* Fixing on Amico pendants and headwalls

\* This 2 x 300 mm double swivel arm simply slides into the machine's existing rail

\* The laptop stand supplied in this version has the following dimensions 360 x 290 mm

- \* The weight supported by the arm is 7 Kg and 7 Kg for the tray
- \* Laptop support rotation: 115° to the right and left, 20° tilt
- \* Arm rotation: 105° to the right and left, and 165° at the intersection
- \* Total length 731 mm
- \* Colour RAL 7024 (Graphite Grey) and White
- \* All our medical arms are CE, ROHS, Medical Grade, MDD 93/42 ECC compliant.
- \* Warranty: 5 years