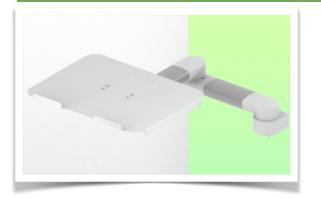

## Presentation

Part Number: WM 336.124

Double Horizontal Medical Arm 2 x 300 mm for Laptop, attachment to Amico medical pendants and headwalls

Ti

## Double Horizontal Medical Arm 2 x 300 mm for Laptop, attachment to Amico medical pendants and headwalls

This 2 x 300 mm double swivel medical arm allows you to fix, orientate and adjust your laptop perfectly. It is coated with an anti-microbial agent to ensure hygiene and cleanliness down to the smallest detail. Its modern design has been specially developed for healthcare environments.

## **Technical specifications:**

- \* Integrated cable management
- \* Fixing on Amico pendants and headwalls

\* This 2 x 300 mm double swivel arm simply slides into the machine's existing rail

\* The laptop stand supplied in this version has the following dimensions 360 x 290 mm