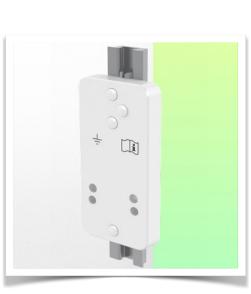

Aluminium parts: RAL 9016 traffic white

Max. load capacity of support arm: 7 kg

Tray load capacity: 7 Kg

Product weight: 3,6 Kg

vandpanelen muraux Amico

[]i

Installation information - Amico adapter

Part Number: WM 336.124

Double Horizontal Medical Arm 2 x 300 mm for Laptop, attachment to Amico medical pendants and headwalls

**Amico adapter** Mounting on Amico pendants and headwalls