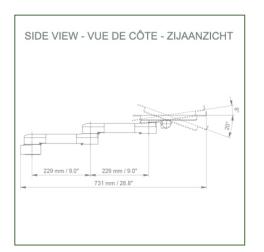

- \* The weight supported by the arm is 7 Kg and 7 Kg for the tray
- \* Laptop support rotation: 115° to the right and left, 20° tilt
- \* Arm rotation: 105° to the right and left, and 165° at the intersection
- \* Total length 731 mm
- \* Colour RAL 7024 (Graphite Grey) and White
- \* All our medical arms are CE, ROHS, Medical Grade, MDD 93/42 ECC compliant.
- \* Warranty: 5 years