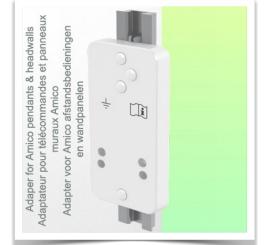

Aluminium parts: RAL 9016 traffic white

Max. load capacity of support arm: 7 kg

Tray load capacity: 7 Kg

Product weight: 3,6 Kg

vandpanelen muraux Amico

[]i

Installation information - Amico adapter

Part Number: WM 336.124

Double Horizontal Medical Arm 2 x 300 mm for Laptop, attachment to Amico medical pendants and headwalls

**Amico adapter** Mounting on Amico pendants and headwalls