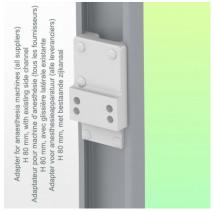

Aluminium parts: RAL 9016 traffic white

Max. load capacity of support arm: 17 kg

Tray load capacity: 10 Kg

Product weight: 2,6 Kg

Part Number: WM 336.125

Mounting information - Anesthesia rail adapter

300 mm Horizontal Medical Arm for Laptop, Mounting on Anaesthesia Machines (All Manufacturers)

## Anesthesia rail adapter:

Mounting on anaesthesia machines (All manufacturers)

Mount on the existing rail of the anaesthesia machine with this adapter