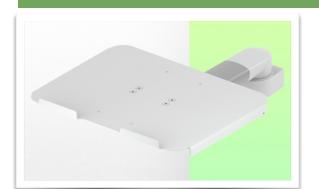

Presentation Part Number: WM 336.125

300 mm Horizontal Medical Arm for Laptop, Mounting on Anaesthesia Machines (All Manufacturers)

300 mm Horizontal Medical Arm for Laptop, Mounting on Anaesthesia Machines (All Manufacturers)

This 300 mm swivel medical arm allows you to fix, orientate and adjust your laptop perfectly. It is coated with an anti-microbial agent to ensure hygiene and cleanliness down to the smallest detail.

Its modern design has been specially developed for healthcare environments.

## **Technical specifications:**

- \* Integrated cable management
- \* Attachment to anaesthesia machine (all manufacturers)
- \* This 300 mm swivel arm simply slides into the machine's existing rail.
- \* The laptop holder supplied in this version has the following dimensions 360 x 290 mm
- \* The weight of the arm is 17 kg and 10 kg for the tray
- \* Laptop support rotation: 115° right and left, 20° tilt
- \* Arm rotation: 105° right and left.
- \* Total length 502 mm \* Colour RAL 7024 (Graphite Grey) and White
- \* All our medical arms are CE, ROHS, Medical Grade, MDD 93/42 ECC compliant.
- \* Warranty: 5 years