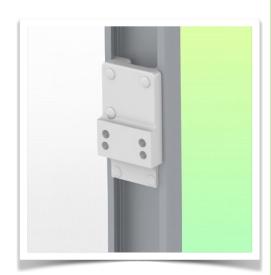

Aluminium parts: RAL 9016 traffic white

Max. load capacity of support arm: 17 kg

Tray load capacity: 10 Kg

Product weight: 2,6 Kg

Part Number: WM 336.125

Mounting information - Anesthesia rail adapter

300 mm Horizontal Medical Arm for Laptop, Mounting on Anaesthesia Machines (All Manufacturers)

## Anesthesia rail adapter:

Mounting on anaesthesia machines (All manufacturers)

Mount on the existing rail of the anaesthesia machine with this adapter