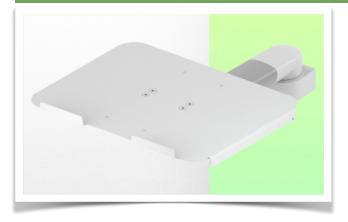

Presentation Part Number: WM 336.125

300 mm Horizontal Medical Arm for Laptop, Mounting on Anaesthesia Machines (All Manufacturers)

300 mm Horizontal Medical Arm for Laptop, Mounting on Anaesthesia Machines (All Manufacturers)

This 300 mm swivel medical arm allows you to fix, orientate and adjust your laptop perfectly. It is coated with an anti-microbial agent to ensure hygiene and cleanliness down to the smallest detail.

Its modern design has been specially developed for healthcare environments.

## **Technical specifications:**

- \* Integrated cable management
- \* Attachment to anaesthesia machine (all manufacturers)
- \* This 300 mm swivel arm simply slides into the machine's existing rail.
- \* The laptop holder supplied in this version has the following dimensions 360 x 290 mm
- \* The weight of the arm is 17 kg and 10 kg for the tray
- \* Laptop support rotation: 115° right and left, 20° tilt
- \* Arm rotation: 105° right and left.
- \* Total length 502 mm \* Colour RAL 7024 (Graphite Grey) and White
- \* All our medical arms are CE, ROHS, Medical Grade, MDD 93/42 ECC compliant.
- \* Warranty: 5 years