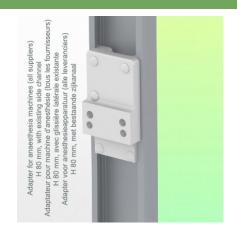

## Anesthesia rail adapter:

Mounting on anaesthesia machines (All manufacturers)

Mount on the existing rail of the anaesthesia machine with this adapter