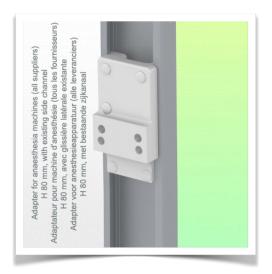

Aluminium parts: RAL 9016 traffic white

Max. load capacity of support arm: 17 kg

Tray load capacity: 10 Kg

Product weight: 2,6 Kg

Part Number: WM 336.125

Mounting information - Anesthesia rail adapter

300 mm Horizontal Medical Arm for Laptop, Mounting on Anaesthesia Machines (All Manufacturers)

## Anesthesia rail adapter:

Mounting on anaesthesia machines (All manufacturers)

Mount on the existing rail of the anaesthesia machine with this adapter