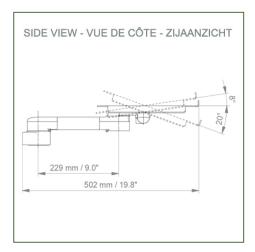

## **Technical specifications:**

- \* Integrated cable management
- \* Attachment to anaesthesia machine (all manufacturers)
- \* This 300 mm swivel arm simply slides into the machine's existing rail.
- \* The laptop holder supplied in this version has the following dimensions 360 x 290 mm
- \* The weight of the arm is 17 kg and 10 kg for the tray
- \* Laptop support rotation: 115° right and left, 20° tilt
- \* Arm rotation: 105° right and left.
- \* Total length 502 mm \* Colour RAL 7024 (Graphite Grey) and White
- \* All our medical arms are CE, ROHS, Medical Grade, MDD 93/42 ECC compliant.
- \* Warranty: 5 years