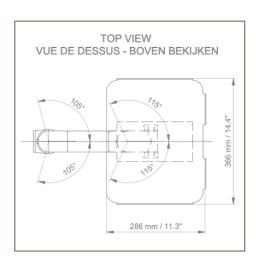

## **Technical specifications:**

- \* Integrated cable management
- \* Attachment to anaesthesia machine (all manufacturers)
- \* This 300 mm swivel arm simply slides into the machine's existing rail.
- \* The laptop holder supplied in this version has the following dimensions 360 x 290 mm
- \* The weight of the arm is 17 kg and 10 kg for the tray
- \* Laptop support rotation: 115° right and left, 20° tilt
- \* Arm rotation: 105° right and left.
- \* Total length 502 mm \* Colour RAL 7024 (Graphite Grey) and White
- \* All our medical arms are CE, ROHS, Medical Grade, MDD 93/42 ECC compliant.
- \* Warranty: 5 years