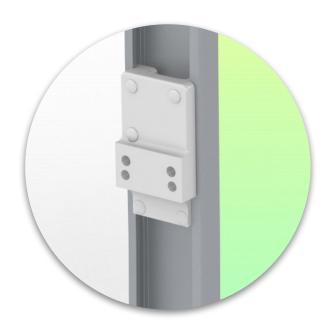

Aluminium parts: RAL 9016 traffic white

Max. load capacity of support arm: 17 kg

Tray load capacity: 10 Kg

Product weight: 2,6 Kg

Part Number: WM 336.125

Mounting information - Anesthesia rail adapter

300 mm Horizontal Medical Arm for Laptop, Mounting on Anaesthesia Machines (All Manufacturers)

## Anesthesia rail adapter:

Mounting on anaesthesia machines (All manufacturers)

Mount on the existing rail of the anaesthesia machine with this adapter