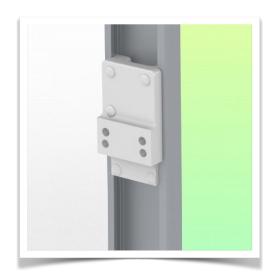

Aluminium parts: RAL 9016 traffic white

Max. load capacity of support arm: 7 kg

Tray load capacity: 7 Kg

Product weight: 3,6 Kg

Part Number: WM 336.126

Mounting information - Anesthesia rail adapter

Double Horizontal Medical Arm 2 x 300 mm for Laptop, Mounting on Anesthesia Machines (All Manufacturers)

Anesthesia rail adapter:

Mounting on anesthesia machines (All manufacturers)

Mount on existing anaesthesia machine rail with this adapter