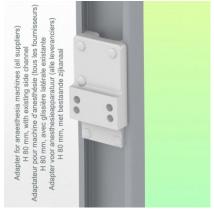

Aluminium parts: RAL 9016 traffic white

Max. load capacity of support arm: 7 kg

Tray load capacity: 7 Kg

Product weight: 3,6 Kg

Part Number: WM 336.126

Mounting information - Anesthesia rail adapter

Double Horizontal Medical Arm 2 x 300 mm for Laptop, Mounting on Anesthesia Machines (All Manufacturers)

Anesthesia rail adapter:

Mounting on anesthesia machines (All manufacturers)

Mount on existing anaesthesia machine rail with this adapter