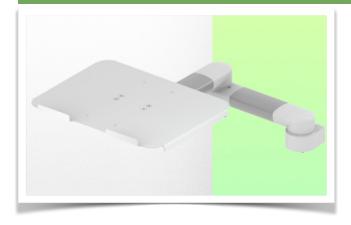

Presentation Part Number: WM 336.126

Double Horizontal Medical Arm 2 x 300 mm for Laptop, Mounting on Anesthesia Machines (All Manufacturers)

## Double Horizontal Medical Arm 2 x 300 mm for Laptop, Mounting on Anaesthesia Machines (All Manufacturers)

This 2 x 300 mm double swivel medical arm allows you to fix, orientate and adjust your laptop perfectly. It is coated with an anti-microbial agent to ensure hygiene and cleanliness down to the smallest detail. Its modern design has been specially developed for healthcare environments.

## **Technical specifications:**

- \* Integrated cable management
- \* Attachment to anaesthesia machine (all manufacturers)
- \* This 2 x 300 mm double swivel arm simply slides into the machine's existing rail.
- \* The laptop holder supplied in this version has the following dimensions dimensions: 360 x 290 mm
- \* The weight supported by the arm is 7 Kg and 7 Kg for the tray
- \* Laptop support rotation: 115° to the right and left, 20° tilt
- \* Arm rotation: 105° to the right and left, and 165° at the intersection
- \* Total length 731 mm \* Colour RAL 7024 (Graphite Grey) and White
- \* All our medical arms are CE, ROHS, Medical Grade, MDD 93/42 ECC compliant.
- \* Warranty: 5 years