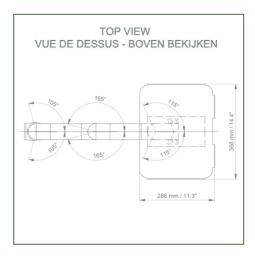

## **Technical specifications:**

- \* Integrated cable management
- \* Attachment to anaesthesia machine (all manufacturers)
- \* This 2 x 300 mm double swivel arm simply slides into the machine's existing rail.
- \* The laptop holder supplied in this version has the following dimensions dimensions: 360 x 290 mm
- \* The weight supported by the arm is 7 Kg and 7 Kg for the tray
- \* Laptop support rotation: 115° to the right and left, 20° tilt
- \* Arm rotation: 105° to the right and left, and 165° at the intersection
- \* Total length 731 mm \* Colour RAL 7024 (Graphite Grey) and White
- \* All our medical arms are CE, ROHS, Medical Grade, MDD 93/42 ECC compliant.
- \* Warranty: 5 years