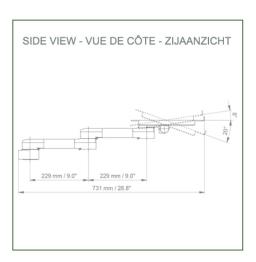

## **Technical specifications:**

- \* Integrated cable management
- \* Attachment to anaesthesia machine (all manufacturers)
- \* This 2 x 300 mm double swivel arm simply slides into the machine's existing rail.
- \* The laptop holder supplied in this version has the following dimensions dimensions: 360 x 290 mm
- \* The weight supported by the arm is 7 Kg and 7 Kg for the tray
- \* Laptop support rotation: 115° to the right and left, 20° tilt
- \* Arm rotation: 105° to the right and left, and 165° at the intersection
- \* Total length 731 mm \* Colour RAL 7024 (Graphite Grey) and White
- \* All our medical arms are CE, ROHS, Medical Grade, MDD 93/42 ECC compliant.
- \* Warranty: 5 years