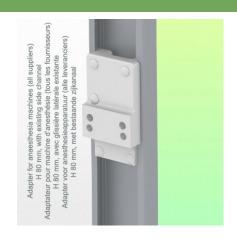

Aluminium parts: RAL 9016 traffic white

Max. load capacity of support arm: 7 kg

Tray load capacity: 7 Kg

Product weight: 3,6 Kg

Part Number: WM 336.126

Mounting information - Anesthesia rail adapter

Double Horizontal Medical Arm 2 x 300 mm for Laptop, Mounting on Anesthesia Machines (All Manufacturers)

Anesthesia rail adapter:

Mounting on anesthesia machines (All manufacturers)

Mount on existing anaesthesia machine rail with this adapter