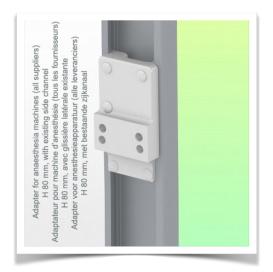

Aluminium parts: RAL 9016 traffic white

Max. load capacity of support arm: 7 kg

Tray load capacity: 7 Kg

Product weight: 3,6 Kg

Part Number: WM 336.126

Mounting information - Anesthesia rail adapter

Double Horizontal Medical Arm 2 x 300 mm for Laptop, Mounting on Anesthesia Machines (All Manufacturers)

Anesthesia rail adapter:

Mounting on anesthesia machines (All manufacturers)

Mount on existing anaesthesia machine rail with this adapter