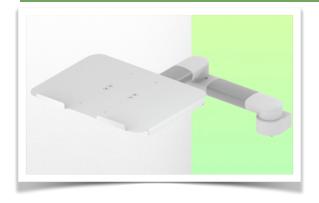

Presentation Part Number: WM 336.126

Double Horizontal Medical Arm 2 x 300 mm for Laptop, Mounting on Anesthesia Machines (All Manufacturers)

## Double Horizontal Medical Arm 2 x 300 mm for Laptop, Mounting on Anaesthesia Machines (All Manufacturers)

This 2 x 300 mm double swivel medical arm allows you to fix, orientate and adjust your laptop perfectly. It is coated with an anti-microbial agent to ensure hygiene and cleanliness down to the smallest detail. Its modern design has been specially developed for healthcare environments.

## **Technical specifications:**

- \* Integrated cable management
- \* Attachment to anaesthesia machine (all manufacturers)
- \* This 2 x 300 mm double swivel arm simply slides into the machine's existing rail.
- \* The laptop holder supplied in this version has the following dimensions dimensions: 360 x 290 mm
- \* The weight supported by the arm is 7 Kg and 7 Kg for the tray
- \* Laptop support rotation: 115° to the right and left, 20° tilt
- \* Arm rotation: 105° to the right and left, and 165° at the intersection
- \* Total length 731 mm \* Colour RAL 7024 (Graphite Grey) and White
- \* All our medical arms are CE, ROHS, Medical Grade, MDD 93/42 ECC compliant.
- \* Warranty: 5 years