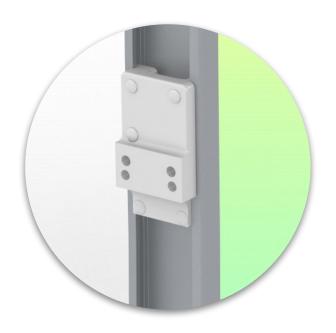

Aluminium parts: RAL 9016 traffic white

Max. load capacity of support arm: 7 kg

Tray load capacity: 7 Kg

Product weight: 3,6 Kg

Part Number: WM 336.126

Mounting information - Anesthesia rail adapter

Double Horizontal Medical Arm 2 x 300 mm for Laptop, Mounting on Anesthesia Machines (All Manufacturers)

Anesthesia rail adapter:

Mounting on anesthesia machines (All manufacturers)

Mount on existing anaesthesia machine rail with this adapter