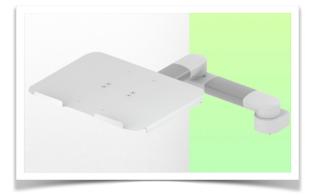

## 2 x 300mm Horizontal Swivel Medical Laptop Arm, Table Column Mount

This 2 x 300 mm double swivel medical arm allows you to perfectly fix, orient and adjust your laptop. It is coated with an anti-microbial agent offering hygiene and cleaning down to the smallest details. Its modern design has been specially designed for healthcare environments.

## **Technical specifications:**

\* Integrated cable passage

\* Fixing on table column

\* This 300 mm swivel arm is simply fixed on the table column

\* The laptop support delivered in this version has the dimensions of: 360 x 290 mm

\* The weight supported by the arm is 7 kg and 7 kg for the tray

\* Rotation of the Laptop support: 115  $^\circ$  to the right and left, inclination of 20  $^\circ$ 

 $\ast$  Rotation of the arm: 105  $^\circ$  to the right and left, and 165  $^\circ$  at the intersection