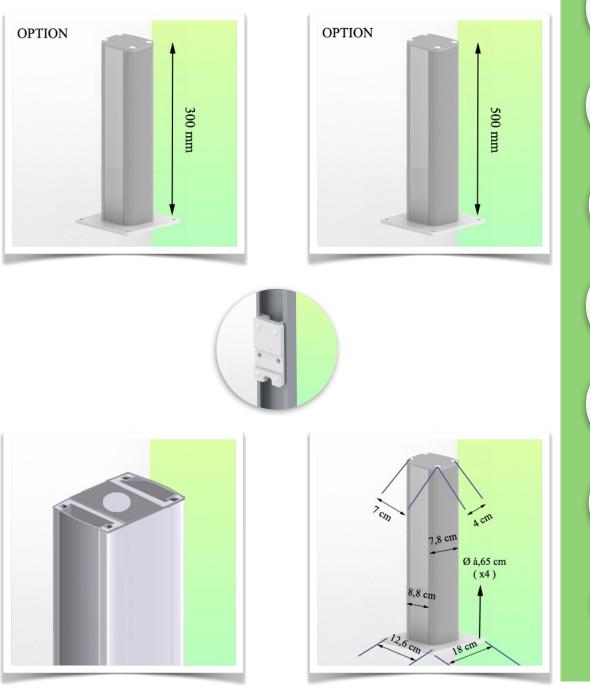

#### Table column:

To install this medical arm you must use one of our medical columns. These are available in standard heights of 500 and 300 mm. Custom heights are available on request. Slide covers and end caps are supplied with each order.