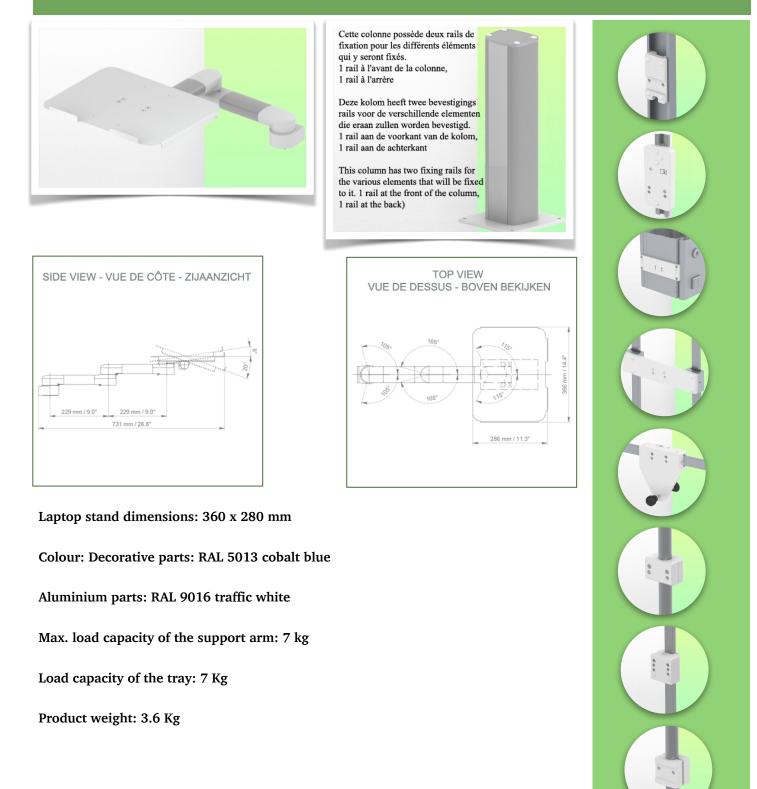

## Presentation

Part Number: WM 336.128

2 x 300mm Horizontal Swivel Medical Laptop Arm, Table Column Mount

Cette colonne possède deux rails de fixation pour les différents éléments qui y seront fixés. 1 rail à l'avant de la colonne, 1 rail à l'arrère

Deze kolom heeft twee bevestigings rails voor de verschillende elementen die eraan zullen worden bevestigd. 1 rail aan de voorkant van de kolom, 1 rail aan de achterkant

This column has two fixing rails for the various elements that will be fixed to it. 1 rail at the front of the column, 1 rail at the back)

## **Technical specifications:**

\* Integrated cable passage

\* Fixing on table column

\* This 300 mm swivel arm is simply fixed on the table column

\* The laptop support delivered in this version has the dimensions of: 360 x 290 mm

\* The weight supported by the arm is 7 kg and 7 kg for the tray

\* Rotation of the Laptop support: 115  $^\circ$  to the right and left, inclination of 20  $^\circ$ 

 $\ast$  Rotation of the arm: 105  $^\circ$  to the right and left, and 165  $^\circ$  at the intersection

\* Total length 731 mm\* Color RAL 7024 (Graphite gray) and White

\* All our medical arms are compliant with: CE, ROHS, Medical Grade, MDD 93/42 ECC regulations.

\* Warranty: 5 years