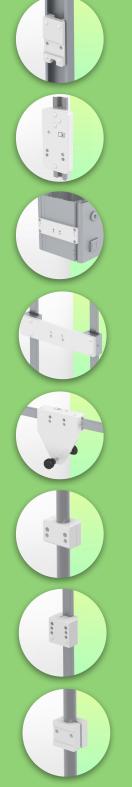

## **Mounting Information - Column Slide Rail**

2 x 300mm Horizontal Swivel Medical Laptop Arm, Table Column Mount

#### Table column:

To install this medical arm you must use one of our medical columns. These are available in standard heights of 500 and 300 mm. Custom heights are available on request. Slide covers and end caps are supplied with each order.