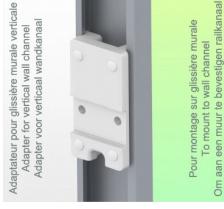

## **Technical specifications:**

\* Integrated cable passage

\* Optional Vertical Wall Slide Rail mounting, several lengths of which are available 480, 720, 960,1200 mm These wall rails can be easily cut to the desired dimension. All cables also pass through the wall rail. (See Option on the following pages)

## Wall Slide Rail:

To install this medical pivot arm, you must either use an existing rail from your facility or order one of our slide rails. These are available in standard lengths of 480mm, 720mm, 960mm and 1200mm. Custom lengths are available upon request. Slide covers and end caps are supplied with every order.