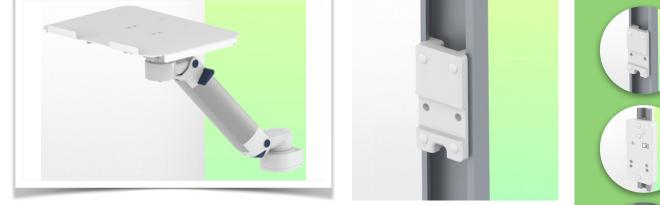

## Presentation

Part Number: WM 337.109

450mm Height Adjustable Horizontal Medical Laptop Arm, Wall Mount on Vertical Slide Rail

450mm Height Adjustable Horizontal Medical Laptop Arm, Wall Mount on Vertical Slide Rail

This 450 mm height-adjustable medical arm allows you to perfectly fix, orient and adjust your laptop. It is coated with an anti-microbial agent offering hygiene and cleaning in every detail. Its modern design has been specially designed for healthcare environments.

\* This 450 mm height-adjustable arm simply slides into the wall rail and then adjusts to the desired height and is fixed.

\* The laptop stand supplied in this version has the dimensions of: 360 x 290 mm

\* The weight supported by the arm is 21 kg and 10 kg for the tray

\* Rotation of the Laptop stand: 130° to the right and 180° to the left, tilt of 21° downwards and 25° upwards\* Rotation of the arm: 90° to the right and left.

\* Total length 705 mm

\* Color RAL 7024 (Graphite Grey) and White

\* All our medical arms are compliant with: CE, ROHS, Medical Grade, MDD 93/42 ECC regulations.

\* Warranty: 5 years

**Technical specifications:** 