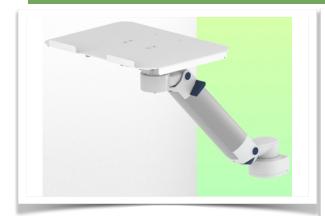

## Presentation

Part Number: WM 337.109

450mm Height Adjustable Horizontal Medical Laptop Arm, Wall Mount on Vertical Slide Rail

450mm Height Adjustable Horizontal Medical Laptop Arm, Wall Mount on Vertical Slide Rail

This 450 mm height-adjustable medical arm allows you to perfectly fix, orient and adjust your laptop. It is coated with an anti-microbial agent offering hygiene and cleaning in every detail. Its modern design has been specially designed for healthcare environments.

\* This 450 mm height-adjustable arm simply slides into the wall rail and then adjusts to the desired height and is fixed.

\* The laptop stand supplied in this version has the dimensions of: 360 x 290 mm

\* The weight supported by the arm is 21 kg and 10 kg for the tray

\* Rotation of the Laptop stand: 130° to the right and 180° to the left, tilt of 21° downwards and 25° upwards\* Rotation of the arm: 90° to the right and left.

\* Total length 705 mm

\* Color RAL 7024 (Graphite Grey) and White

\* All our medical arms are compliant with: CE, ROHS, Medical Grade, MDD 93/42 ECC regulations.

\* Warranty: 5 years

**Technical specifications:** 