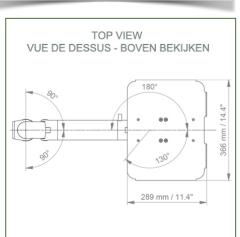

\* This 450 mm height-adjustable arm simply slides into the wall rail and then adjusts to the desired height and is fixed.

\* The laptop stand supplied in this version has the dimensions of: 360 x 290 mm

\* The weight supported by the arm is 21 kg and 10 kg for the tray

\* Rotation of the Laptop stand: 130° to the right and 180° to the left, tilt of 21° downwards and 25° upwards\* Rotation of the arm: 90° to the right and left.