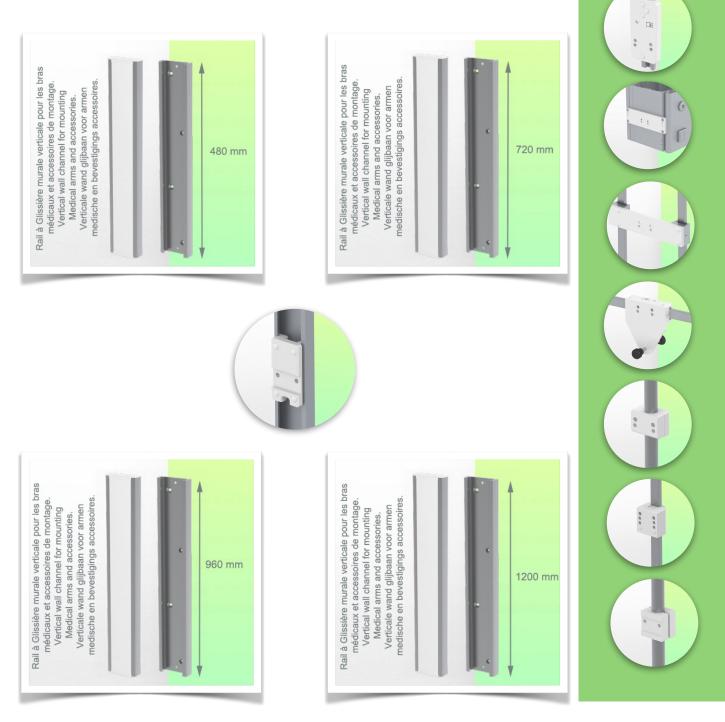

## **Technical specifications:**

\* Integrated cable passage

\* Optional Vertical Wall Slide Rail mounting, several lengths of which are available 480, 720, 960,1200 mm These wall rails can be easily cut to the desired dimension. All cables also pass through the wall rail. (See Option on the following pages)

## Wall Slide Rail:

To install this medical pivot arm, you must either use an existing rail from your facility or order one of our slide rails. These are available in standard lengths of 480mm, 720mm, 960mm and 1200mm. Custom lengths are available upon request. Slide covers and end caps are supplied with every order.