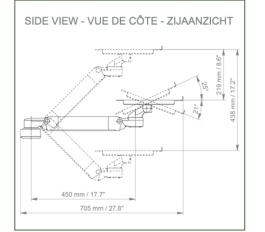

\* The weight supported by the arm is 21 kg and 10 kg for the tray

\* Rotation of the Laptop stand: 130° to the right and 180° to the left, tilt of 21° downwards and 25° upwards\* Rotation of the arm: 90° to the right and left.

\* Total length 705 mm

\* Color RAL 7024 (Graphite Grey) and White

\* All our medical arms are compliant with: CE, ROHS, Medical Grade, MDD 93/42 ECC regulations.

\* Warranty: 5 years

**Technical specifications:** 