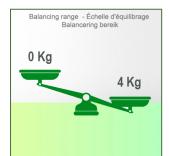

Max. load capacity of the support arm: 21 kg

Load capacity of the tray: 10 Kg

Balancing range: 1-4 Kg

Product weight: 4.6 Kg