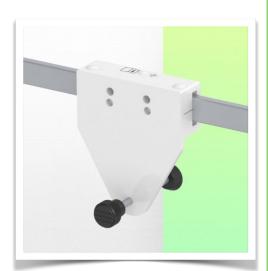

Aluminium parts: RAL 9016 traffic white

Max. load capacity of the support arm: 21 kg

Load capacity of the tray: 10 Kg

Balancing range: 1-4 Kg

Product weight: 4.6 Kg

**Mounting Information - Din Rail Horizontal** 

## Din Rail Horizontal:

Fixed clamp for standard rail For fixing on a horizontal standard rail 10 x 25, 8 x 35,  $10 \times 30$ ,  $10 \times 50 \text{ mm}$ 