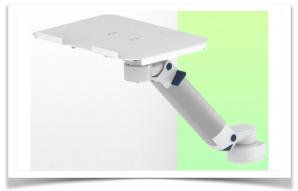

Presentation Part Number: WM 337.113

450mm Height Adjustable Horizontal Medical Arm for Laptop, Horizontal Din Rail Mounting

## 450mm Height Adjustable Horizontal Medical Arm for Laptop, Horizontal Din Rail Mounting

This 450 mm height-adjustable medical arm allows you to fix, orient and adjust your laptop perfectly. It is coated with an anti-microbial agent offering hygiene and cleaning in every detail. Its modern design has been specially designed for healthcare environments.

## **Technical specifications:**

- \* Horizontal DIN rail mounting
- \* This 450 mm height-adjustable arm simply attaches to the rail
- $^{*}$  The laptop stand supplied in this version has the dimensions of: 360 x 290 mm
- \* The weight supported by the arm is 21 kg and 10 kg for the tray
- \* Laptop support rotation: 130° right and 180° left, tilt 21° down and 25° up
- \* Arm rotation: 90° right and left.
- \* Total length 705 mm\* RAL 7024 (Graphite Grey) and White colour
- $^{\ast}$  All our medical arms comply with: CE, ROHS, Medical Grade, MDD 93/42 ECC regulations.
- \* Warranty: 5 years