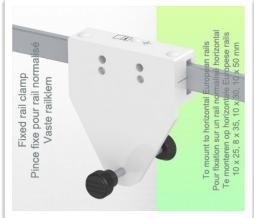

## Din Rail Horizontal:

Fixed clamp for standard rail For fixing on a horizontal standard rail 10 x 25, 8 x 35,  $10 \times 30$ ,  $10 \times 50 \text{ mm}$ 