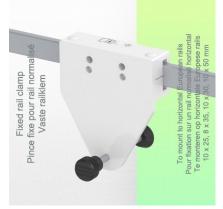

Aluminium parts: RAL 9016 traffic white

Max. load capacity of the support arm: 21 kg

Load capacity of the tray: 10 Kg

Balancing range: 1-4 Kg

Product weight: 4.6 Kg

**Mounting Information - Din Rail Horizontal** 

Part Number: WM 337.113

450mm Height Adjustable Horizontal Medical Arm for Laptop, Horizontal Din Rail Mounting

## Din Rail Horizontal:

Fixed clamp for standard rail For fixing on a horizontal standard rail 10 x 25, 8 x 35,  $10 \times 30$ ,  $10 \times 50 \text{ mm}$ 