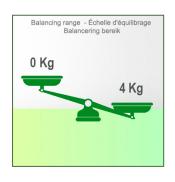

Aluminium parts: RAL 9016 traffic white

Max. load capacity of the support arm: 21 kg

Load capacity of the tray: 10 Kg

Balancing range: 1-4 Kg

Product weight: 4.6 Kg

**Mounting Information - Din Rail Horizontal** 