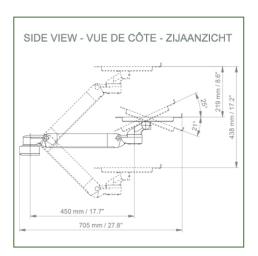

## **Technical specifications:**

- \* Horizontal DIN rail mounting
- \* This 450 mm height-adjustable arm simply attaches to the rail
- $^{*}$  The laptop stand supplied in this version has the dimensions of: 360 x 290 mm
- \* The weight supported by the arm is 21 kg and 10 kg for the tray
- \* Laptop support rotation: 130° right and 180° left, tilt 21° down and 25° up
- \* Arm rotation: 90° right and left.
- \* Total length 705 mm\* RAL 7024 (Graphite Grey) and White colour
- $^{\ast}$  All our medical arms comply with: CE, ROHS, Medical Grade, MDD 93/42 ECC regulations.
- \* Warranty: 5 years