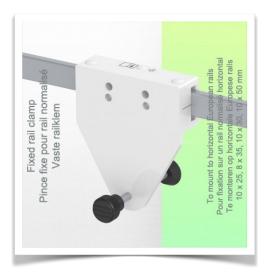

Aluminium parts: RAL 9016 traffic white

Max. load capacity of the support arm: 21 kg

Load capacity of the tray: 10 Kg

Balancing range: 1-4 Kg

Product weight: 4.6 Kg

**Mounting Information - Din Rail Horizontal** 

## Din Rail Horizontal:

Fixed clamp for standard rail For fixing on a horizontal standard rail 10 x 25, 8 x 35,  $10 \times 30$ ,  $10 \times 50 \text{ mm}$ 