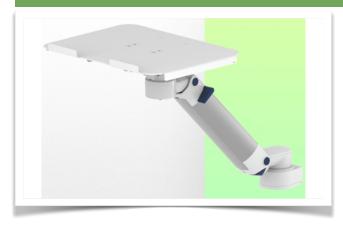

Presentation Part Number: WM 337.113

450mm Height Adjustable Horizontal Medical Arm for Laptop, Horizontal Din Rail Mounting

## 450mm Height Adjustable Horizontal Medical Arm for Laptop, Horizontal Din Rail Mounting

This 450 mm height-adjustable medical arm allows you to fix, orient and adjust your laptop perfectly. It is coated with an anti-microbial agent offering hygiene and cleaning in every detail. Its modern design has been specially designed for healthcare environments.

## **Technical specifications:**

- \* Horizontal DIN rail mounting
- \* This 450 mm height-adjustable arm simply attaches to the rail
- $^{*}$  The laptop stand supplied in this version has the dimensions of: 360 x 290 mm
- \* The weight supported by the arm is 21 kg and 10 kg for the tray
- \* Laptop support rotation: 130° right and 180° left, tilt 21° down and 25° up
- \* Arm rotation: 90° right and left.
- \* Total length 705 mm\* RAL 7024 (Graphite Grey) and White colour
- $^{\ast}$  All our medical arms comply with: CE, ROHS, Medical Grade, MDD 93/42 ECC regulations.
- \* Warranty: 5 years