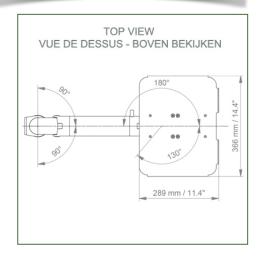

## **Technical specifications:**

- \* Horizontal DIN rail mounting
- \* This 450 mm height-adjustable arm simply attaches to the rail
- $^{*}$  The laptop stand supplied in this version has the dimensions of: 360 x 290 mm
- \* The weight supported by the arm is 21 kg and 10 kg for the tray
- \* Laptop support rotation: 130° right and 180° left, tilt 21° down and 25° up
- \* Arm rotation: 90° right and left.
- \* Total length 705 mm\* RAL 7024 (Graphite Grey) and White colour
- $^{\ast}$  All our medical arms comply with: CE, ROHS, Medical Grade, MDD 93/42 ECC regulations.
- \* Warranty: 5 years