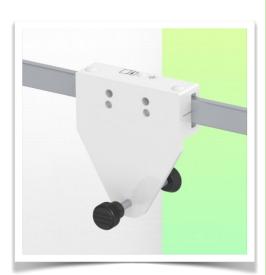

#### Din Rail Horizontal:

Pince fixe pour rail normalisé Pour fixation sur un rail normalisé horizontal  $10 \times 25$ ,  $8 \times 35$ ,  $10 \times 30$ ,  $10 \times 50$  mm