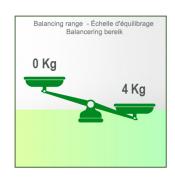

Load capacity of the tray: 10 Kg

Balancing range: 1-4 Kg

Product weight: 5.6 Kg

Part Number: WM 337.114

Information pour le montage - Din Rail Horizontal

450+230mm Height Adjustable Horizontal Medical Arm for Laptop, Horizontal Din Rail Mounting