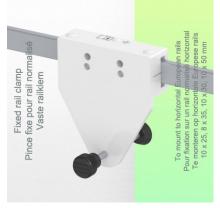

#### Din Rail Horizontal:

Pince fixe pour rail normalisé Pour fixation sur un rail normalisé horizontal  $10 \times 25$ ,  $8 \times 35$ ,  $10 \times 30$ ,  $10 \times 50$  mm