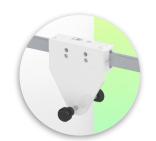

### 450+230mm Height Adjustable Horizontal Medical Arm for Laptop, Horizontal Din Rail Mounting

## 450+230mm Height Adjustable Horizontal Medical Arm for Laptop, Horizontal Din Rail Mounting

This 450+230 mm height-adjustable double medical arm allows you to fix, orient and adjust your laptop perfectly. It is coated with an anti-microbial agent offering hygiene and cleaning down to the smallest details. Its modern design has been specially designed for healthcare environments.

#### **Technical specifications:**

- \* Integrated cable passage
- \* Horizontal DIN rail mounting
- \* This height-adjustable arm of 450+230 mm simply attaches to the rail
- \* The laptop support supplied in this version has the dimensions of:  $360 \times 290 \text{ mm}$
- \* The weight supported by the arm is 21 kg and 10 kg for the tray
- \* Rotation of the Laptop support: 130° to the right and 180° left, tilt of 21° downwards and 25° upwards
- \* Rotation of the arm: 90° to the right and left, and 360° at the intersection
- \* Total length 935 mm
- \* Color RAL 7024 (Graphite gray) and White
- \* All our medical arms are compliant with: CE, ROHS, Medical Grade, MDD 93/42 ECC regulations.
- \* Warranty: 5 years

#### Din Rail Horizontal:

Pince fixe pour rail normalisé Pour fixation sur un rail normalisé horizontal  $10 \times 25$ ,  $8 \times 35$ ,  $10 \times 30$ ,  $10 \times 50$  mm