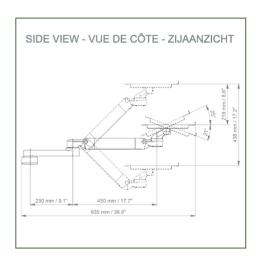

#### **Technical specifications:**

- \* Integrated cable passage
- \* Horizontal DIN rail mounting
- \* This height-adjustable arm of 450+230 mm simply attaches to the rail
- \* The laptop support supplied in this version has the dimensions of:  $360 \times 290 \text{ mm}$
- \* The weight supported by the arm is 21 kg and 10 kg for the tray
- \* Rotation of the Laptop support: 130° to the right and 180° left, tilt of 21° downwards and 25° upwards
- \* Rotation of the arm: 90° to the right and left, and 360° at the intersection
- \* Total length 935 mm
- \* Color RAL 7024 (Graphite gray) and White
- \* All our medical arms are compliant with: CE, ROHS, Medical Grade, MDD 93/42 ECC regulations.
- \* Warranty: 5 years