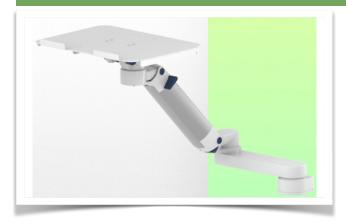

### 450+230mm Height Adjustable Horizontal Medical Arm for Laptop, Horizontal Din Rail Mounting

## 450+230mm Height Adjustable Horizontal Medical Arm for Laptop, Horizontal Din Rail Mounting

This 450+230 mm height-adjustable double medical arm allows you to fix, orient and adjust your laptop perfectly. It is coated with an anti-microbial agent offering hygiene and cleaning down to the smallest details. Its modern design has been specially designed for healthcare environments.

#### **Technical specifications:**

- \* Integrated cable passage
- \* Horizontal DIN rail mounting
- \* This height-adjustable arm of 450+230 mm simply attaches to the rail
- \* The laptop support supplied in this version has the dimensions of:  $360 \times 290 \text{ mm}$
- \* The weight supported by the arm is 21 kg and 10 kg for the tray
- \* Rotation of the Laptop support: 130° to the right and 180° left, tilt of 21° downwards and 25° upwards
- \* Rotation of the arm: 90° to the right and left, and 360° at the intersection
- \* Total length 935 mm
- \* Color RAL 7024 (Graphite gray) and White
- \* All our medical arms are compliant with: CE, ROHS, Medical Grade, MDD 93/42 ECC regulations.
- \* Warranty: 5 years

# 450+230mm Height Adjustable Horizontal Medical Arm for Laptop, Horizontal Din Rail Mounting

Colour: Decorative parts: RAL 5013 cobalt blue

Aluminium parts: RAL 9016 traffic white

Max. load capacity of the support arm: 21 kg

Load capacity of the tray: 10 Kg

Balancing range: 1-4 Kg

Product weight: 5.6 Kg

Part Number: WM 337.114

Information pour le montage - Din Rail Horizontal

450+230mm Height Adjustable Horizontal Medical Arm for Laptop, Horizontal Din Rail Mounting