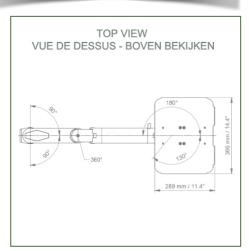

#### **Technical specifications:**

- \* Integrated cable passage
- \* Horizontal DIN rail mounting
- \* This height-adjustable arm of 450+230 mm simply attaches to the rail
- \* The laptop support supplied in this version has the dimensions of:  $360 \times 290 \text{ mm}$
- \* The weight supported by the arm is 21 kg and 10 kg for the tray
- \* Rotation of the Laptop support: 130° to the right and 180° left, tilt of 21° downwards and 25° upwards
- \* Rotation of the arm: 90° to the right and left, and 360° at the intersection
- \* Total length 935 mm
- \* Color RAL 7024 (Graphite gray) and White
- \* All our medical arms are compliant with: CE, ROHS, Medical Grade, MDD 93/42 ECC regulations.
- \* Warranty: 5 years