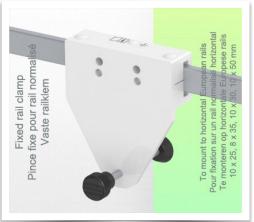

#### Din Rail Horizontal:

Pince fixe pour rail normalisé Pour fixation sur un rail normalisé horizontal  $10 \times 25$ ,  $8 \times 35$ ,  $10 \times 30$ ,  $10 \times 50$  mm