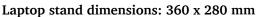

#### **Technical specifications:**

- \* Integrated cable passage
- \* Horizontal DIN rail mounting
- \* This height-adjustable arm of 450+230 mm simply attaches to the rail
- \* The laptop support supplied in this version has the dimensions of:  $360 \times 290 \text{ mm}$
- \* The weight supported by the arm is 21 kg and 10 kg for the tray
- \* Rotation of the Laptop support: 130° to the right and 180° left, tilt of 21° downwards and 25° upwards
- \* Rotation of the arm: 90° to the right and left, and 360° at the intersection
- \* Total length 935 mm
- \* Color RAL 7024 (Graphite gray) and White
- \* All our medical arms are compliant with: CE, ROHS, Medical Grade, MDD 93/42 ECC regulations.
- \* Warranty: 5 years