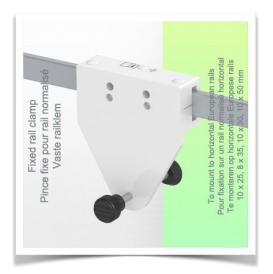

#### Din Rail Horizontal:

Pince fixe pour rail normalisé Pour fixation sur un rail normalisé horizontal  $10 \times 25$ ,  $8 \times 35$ ,  $10 \times 30$ ,  $10 \times 50$  mm