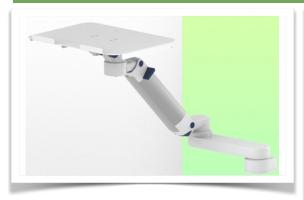

### 450+230mm Height Adjustable Horizontal Medical Arm for Laptop, Horizontal Din Rail Mounting

## 450+230mm Height Adjustable Horizontal Medical Arm for Laptop, Horizontal Din Rail Mounting

This 450+230 mm height-adjustable double medical arm allows you to fix, orient and adjust your laptop perfectly. It is coated with an anti-microbial agent offering hygiene and cleaning down to the smallest details. Its modern design has been specially designed for healthcare environments.

#### **Technical specifications:**

- \* Integrated cable passage
- \* Horizontal DIN rail mounting
- \* This height-adjustable arm of 450+230 mm simply attaches to the rail
- \* The laptop support supplied in this version has the dimensions of:  $360 \times 290 \text{ mm}$
- \* The weight supported by the arm is 21 kg and 10 kg for the tray
- \* Rotation of the Laptop support: 130° to the right and 180° left, tilt of 21° downwards and 25° upwards
- \* Rotation of the arm: 90° to the right and left, and 360° at the intersection
- \* Total length 935 mm
- \* Color RAL 7024 (Graphite gray) and White
- \* All our medical arms are compliant with: CE, ROHS, Medical Grade, MDD 93/42 ECC regulations.
- \* Warranty: 5 years

# 450+230mm Height Adjustable Horizontal Medical Arm for Laptop, Horizontal Din Rail Mounting

Colour: Decorative parts: RAL 5013 cobalt blue

Aluminium parts: RAL 9016 traffic white

Max. load capacity of the support arm: 21 kg

Load capacity of the tray: 10 Kg

Balancing range: 1-4 Kg

Product weight: 5.6 Kg

Part Number: WM 337.114

Information pour le montage - Din Rail Horizontal

450+230mm Height Adjustable Horizontal Medical Arm for Laptop, Horizontal Din Rail Mounting