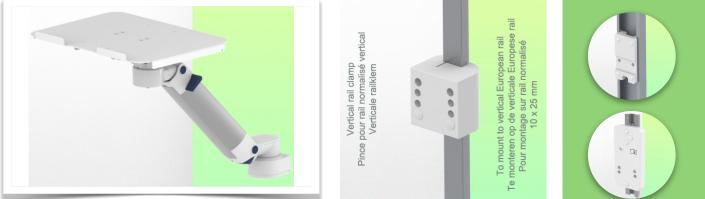

## Presentation

Part Number: WM 337.115

450mm Height Adjustable Horizontal Medical Arm for Laptop, Vertical Din Rail Mount

## 450mm Height Adjustable Horizontal Medical Arm for Laptop, Vertical Din Rail Mount

This 450 mm height-adjustable medical arm allows you to fix, orient and adjust your laptop perfectly. It is coated with an anti-microbial agent offering hygiene and cleaning in every detail. Its modern design has been specially designed for healthcare environments.

## **Technical specifications:**

- \* Vertical DIN rail mounting
- \* This 450 mm height-adjustable arm simply attaches to the pole
- \* The laptop stand supplied in this version has the dimensions of: 360 x 290 mm
- \* The weight supported by the arm is 21 kg and 10 kg for the tray
- \* Laptop support rotation: 130° right and 180° left, tilt 21° down and 25° up
- \* Arm rotation: 90° right and left.
- \* Total length 705 mm
- \* RAL 7024 (Graphite Grey) and White colour
- \* All our medical arms comply with: CE, ROHS, Medical Grade, MDD 93/42 ECC regulations.
- \* Warranty: 5 years