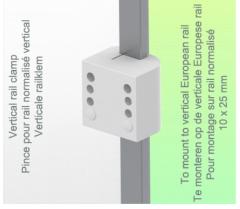

450mm Height Adjustable Horizontal Medical Arm for Laptop, Vertical Din Rail Mount

**Din Rail Vertical:** 

Fixed clamp for standard rail For fixing on a standard rail Vertical 10 x 25, 8 x 35, 10 x 30, 10 x 50 mm