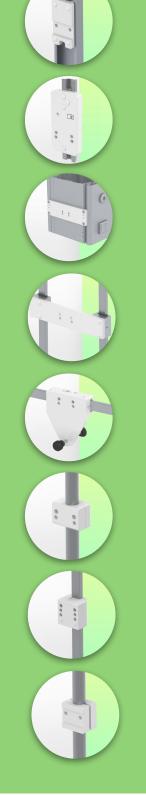

450mm Height Adjustable Horizontal Medical Arm for Laptop, Vertical Din Rail Mount

**Din Rail Vertical:** 

Fixed clamp for standard rail For fixing on a standard rail Vertical 10 x 25, 8 x 35, 10 x 30, 10 x 50 mm