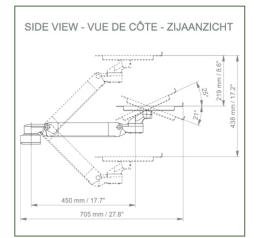

## **Technical specifications:**

- \* Vertical DIN rail mounting
- \* This 450 mm height-adjustable arm simply attaches to the pole
- \* The laptop stand supplied in this version has the dimensions of: 360 x 290 mm
- \* The weight supported by the arm is 21 kg and 10 kg for the tray
- \* Laptop support rotation: 130° right and 180° left, tilt 21° down and 25° up
- \* Arm rotation: 90° right and left.
- \* Total length 705 mm
- \* RAL 7024 (Graphite Grey) and White colour
- \* All our medical arms comply with: CE, ROHS, Medical Grade, MDD 93/42 ECC regulations.
- \* Warranty: 5 years

**Technical specifications:** 

Part Number: WM 337.115

450mm Height Adjustable Horizontal Medical Arm for Laptop, Vertical Din Rail Mount

Laptop stand dimensions: 360 x 280 mm

Colour: Decorative parts: RAL 5013 cobalt blue

Aluminium parts: RAL 9016 traffic white

Max. load capacity of the support arm: 21 kg

Load capacity of the tray: 10 Kg

Balancing range: 1-4 Kg

Product weight: 4.6 Kg

**Mounting Information - Din Rail Vertical** 