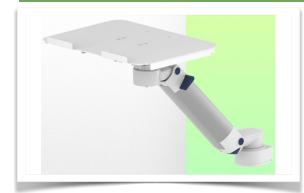

## Presentation

Part Number: WM 337.115

450mm Height Adjustable Horizontal Medical Arm for Laptop, Vertical Din Rail Mount

## 450mm Height Adjustable Horizontal Medical Arm for Laptop, Vertical Din Rail Mount

This 450 mm height-adjustable medical arm allows you to fix, orient and adjust your laptop perfectly. It is coated with an anti-microbial agent offering hygiene and cleaning in every detail. Its modern design has been specially designed for healthcare environments.

## **Technical specifications:**

- \* Vertical DIN rail mounting
- \* This 450 mm height-adjustable arm simply attaches to the pole
- \* The laptop stand supplied in this version has the dimensions of: 360 x 290 mm
- \* The weight supported by the arm is 21 kg and 10 kg for the tray
- \* Laptop support rotation: 130° right and 180° left, tilt 21° down and 25° up
- \* Arm rotation: 90° right and left.
- \* Total length 705 mm
- \* RAL 7024 (Graphite Grey) and White colour
- \* All our medical arms comply with: CE, ROHS, Medical Grade, MDD 93/42 ECC regulations.
- \* Warranty: 5 years