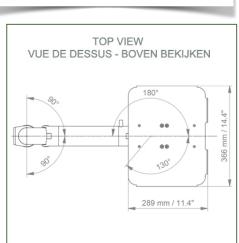

## **Technical specifications:**

- \* Vertical DIN rail mounting
- \* This 450 mm height-adjustable arm simply attaches to the pole
- \* The laptop stand supplied in this version has the dimensions of: 360 x 290 mm
- \* The weight supported by the arm is 21 kg and 10 kg for the tray
- \* Laptop support rotation: 130° right and 180° left, tilt 21° down and 25° up
- \* Arm rotation: 90° right and left.
- \* Total length 705 mm
- \* RAL 7024 (Graphite Grey) and White colour
- \* All our medical arms comply with: CE, ROHS, Medical Grade, MDD 93/42 ECC regulations.
- \* Warranty: 5 years

**Technical specifications:** 

Part Number: WM 337.115

450mm Height Adjustable Horizontal Medical Arm for Laptop, Vertical Din Rail Mount

Laptop stand dimensions: 360 x 280 mm

Colour: Decorative parts: RAL 5013 cobalt blue

Aluminium parts: RAL 9016 traffic white

Max. load capacity of the support arm: 21 kg

Load capacity of the tray: 10 Kg

Balancing range: 1-4 Kg

Product weight: 4.6 Kg

**Mounting Information - Din Rail Vertical** 