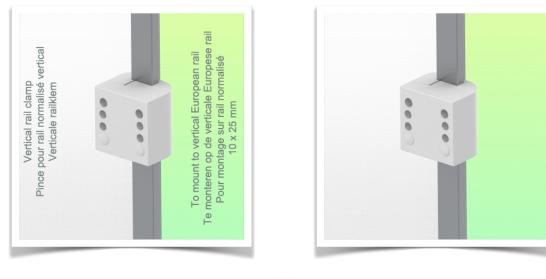

450mm Height Adjustable Horizontal Medical Arm for Laptop, Vertical Din Rail Mount

**Din Rail Vertical:** 

Fixed clamp for standard rail For fixing on a standard rail Vertical 10 x 25, 8 x 35, 10 x 30, 10 x 50 mm