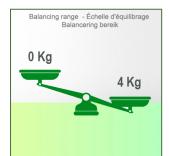

Aluminium parts: RAL 9016 traffic white

Max. load capacity of the support arm: 21 kg

Load capacity of the tray: 10 Kg

Balancing range: 1-4 Kg

Product weight: 4.6 Kg

**Mounting Information - Din Rail Vertical** 