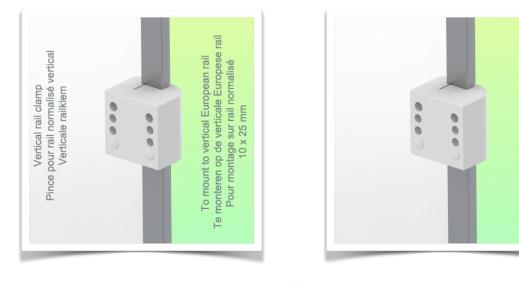

450+230mm Height Adjustable Horizontal Medical Arm for Laptop, Vertical Din Rail Mounting

Din Rail Vertical:

Fixed clamp for standard rail For fixing on a standard rail Vertical 10 x 25, 8 x 35, 10 x 30, 10 x 50 mm