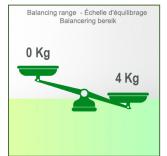

Aluminium parts: RAL 9016 traffic white

Max. load capacity of the support arm: 21 kg

Load capacity of the tray: 10 Kg

Balancing range: 1-4 Kg

Product weight: 5.6 Kg

**Mounting Information - Din Rail Vertical** 