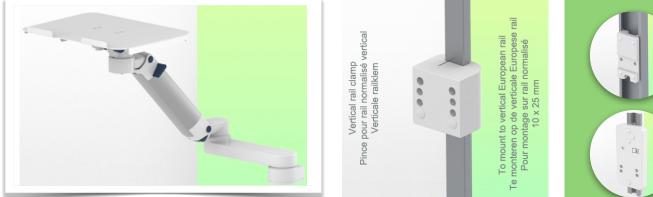

## 450+230mm Height Adjustable Horizontal Medical Arm for Laptop, Vertical Din Rail Mounting

This 450+230 mm height-adjustable double medical arm allows you to fix, orient and adjust your laptop perfectly. It is coated with an anti-microbial agent offering hygiene and cleaning down to the smallest details. Its modern design has been specially designed for healthcare environments.

## **Technical specifications:**

\* Integrated cable passage

\* Vertical DIN rail mounting

\* This height-adjustable arm of 450+230 mm simply attaches to the pole
\* The laptop support supplied in this version has the dimensions of:
360 x 290 mm

\* The weight supported by the arm is 21 kg and 10 kg for the tray

\* Rotation of the Laptop support:  $130^\circ$  to the right and  $180^\circ$  left, tilt of  $21^\circ$  downwards and  $25^\circ$  upwards

\* Rotation of the arm: 90° to the right and left, and 360° at the intersection \* Total length 935 mm\* Color RAL 7024 (Graphite gray) and White

\* All our medical arms are compliant with: CE, ROHS, Medical Grade, MDD 93/42 ECC regulations.