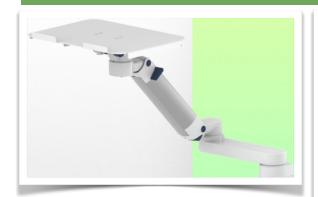

## 450+230mm Height Adjustable Horizontal Medical Arm for Laptop, Vertical Din Rail Mounting

This 450+230 mm height-adjustable double medical arm allows you to fix, orient and adjust your laptop perfectly. It is coated with an anti-microbial agent offering hygiene and cleaning down to the smallest details. Its modern design has been specially designed for healthcare environments.

## **Technical specifications:**

\* Integrated cable passage

\* Vertical DIN rail mounting

\* This height-adjustable arm of 450+230 mm simply attaches to the pole
\* The laptop support supplied in this version has the dimensions of:
360 x 290 mm

\* The weight supported by the arm is 21 kg and 10 kg for the tray

\* Rotation of the Laptop support:  $130^\circ$  to the right and  $180^\circ$  left, tilt of  $21^\circ$  downwards and  $25^\circ$  upwards

\* Rotation of the arm: 90° to the right and left, and 360° at the intersection \* Total length 935 mm\* Color RAL 7024 (Graphite gray) and White

\* All our medical arms are compliant with: CE, ROHS, Medical Grade, MDD 93/42 ECC regulations.