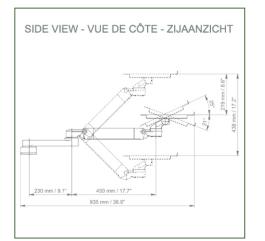

\* The weight supported by the arm is 21 kg and 10 kg for the tray

\* Rotation of the Laptop support:  $130^\circ$  to the right and  $180^\circ$  left, tilt of  $21^\circ$  downwards and  $25^\circ$  upwards

\* Rotation of the arm: 90° to the right and left, and 360° at the intersection \* Total length 935 mm\* Color RAL 7024 (Graphite gray) and White

\* All our medical arms are compliant with: CE, ROHS, Medical Grade, MDD 93/42 ECC regulations.