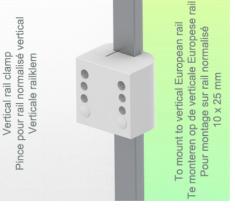

450+230mm Height Adjustable Horizontal Medical Arm for Laptop, Vertical Din Rail Mounting

Din Rail Vertical:

Fixed clamp for standard rail For fixing on a standard rail Vertical 10 x 25, 8 x 35, 10 x 30, 10 x 50 mm