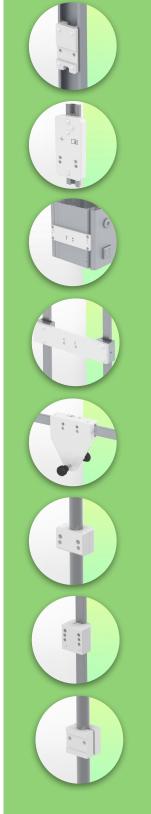

450+230mm Height Adjustable Horizontal Medical Arm for Laptop, Vertical Din Rail Mounting

Din Rail Vertical:

Fixed clamp for standard rail For fixing on a standard rail Vertical 10 x 25, 8 x 35, 10 x 30, 10 x 50 mm