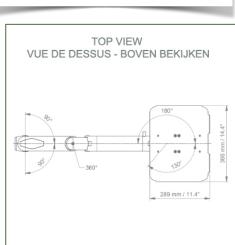

## **Technical specifications:**

\* Integrated cable passage

\* Vertical DIN rail mounting

\* This height-adjustable arm of 450+230 mm simply attaches to the pole
\* The laptop support supplied in this version has the dimensions of:
360 x 290 mm

\* The weight supported by the arm is 21 kg and 10 kg for the tray

\* Rotation of the Laptop support:  $130^\circ$  to the right and  $180^\circ$  left, tilt of  $21^\circ$  downwards and  $25^\circ$  upwards

\* Rotation of the arm: 90° to the right and left, and 360° at the intersection \* Total length 935 mm\* Color RAL 7024 (Graphite gray) and White

\* All our medical arms are compliant with: CE, ROHS, Medical Grade, MDD 93/42 ECC regulations.