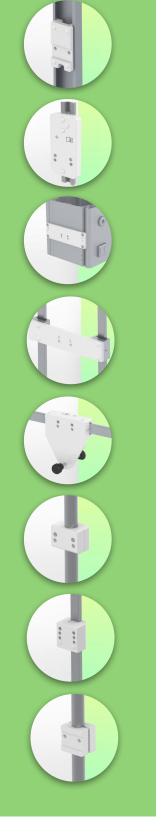

Aluminium parts: RAL 9016 traffic white

Max. load capacity of the support arm: 21 kg

Load capacity of the tray: 10 Kg

Balancing range: 1-4 Kg

Product weight: 4.6 Kg

Part Number: WM 337.117

**Mounting Information - Fixed Pole** 

450mm Height Adjustable Horizontal Medical Arm for Laptop, Mounting on Fixed Pole Diameter 25, 35 and 38mm

Fixed pole 25, 35, 38 mm:

For fixing and mounting round tubes with diameters of 25, 35 and 38 mm