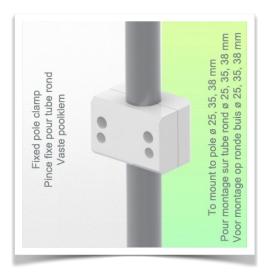

Aluminium parts: RAL 9016 traffic white

Max. load capacity of the support arm: 21 kg

Load capacity of the tray: 10 Kg

Balancing range: 1-4 Kg

Product weight: 4.6 Kg

Part Number: WM 337.117

**Mounting Information - Fixed Pole** 

450mm Height Adjustable Horizontal Medical Arm for Laptop, Mounting on Fixed Pole Diameter 25, 35 and 38mm

Fixed pole 25, 35, 38 mm:

For fixing and mounting round tubes with diameters of 25, 35 and 38 mm