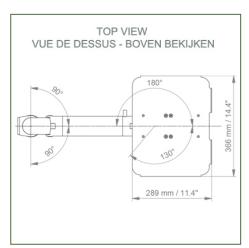

## **Technical specifications:**

- \* Fixed pole attachment of 25,35,38 mm
- \* This height-adjustable arm of 450 mm simply attaches to the pole
- \* The laptop support delivered in this version has the dimensions of:  $360 \times 290 \text{ mm}$
- \* The weight supported by the arm is 21 kg and 10 kg for the tray
- \* Rotation of the Laptop support: 130  $^{\circ}$  to the right and 180  $^{\circ}$  left, tilt of 21  $^{\circ}$  downwards and 25  $^{\circ}$  upwards
- \* Rotation of the arm: 90 ° to the right and to the left.
- \* Total length 705 mm
- \* Color RAL 7024 (Graphite gray) and White
- \* All our medical arms are in compliance with: CE, ROHS, Medical Grade, MDD 93/42 ECC regulations.
- \* Warranty: 5 years