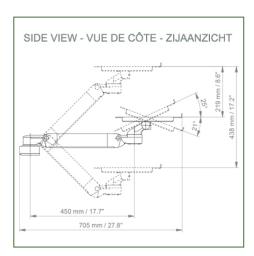

## **Technical specifications:**

- \* Fixed pole attachment of 25,35,38 mm
- \* This height-adjustable arm of 450 mm simply attaches to the pole
- \* The laptop support delivered in this version has the dimensions of:  $360 \times 290 \text{ mm}$
- \* The weight supported by the arm is 21 kg and 10 kg for the tray
- \* Rotation of the Laptop support: 130  $^{\circ}$  to the right and 180  $^{\circ}$  left, tilt of 21  $^{\circ}$  downwards and 25  $^{\circ}$  upwards
- \* Rotation of the arm: 90 ° to the right and to the left.
- \* Total length 705 mm
- \* Color RAL 7024 (Graphite gray) and White
- \* All our medical arms are in compliance with: CE, ROHS, Medical Grade, MDD 93/42 ECC regulations.
- \* Warranty: 5 years