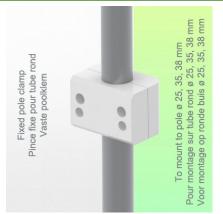

Aluminium parts: RAL 9016 traffic white

Max. load capacity of the support arm: 21 kg

Load capacity of the tray: 10 Kg

Balancing range: 1-4 Kg

Product weight: 4.6 Kg

Part Number: WM 337.117

**Mounting Information - Fixed Pole** 

450mm Height Adjustable Horizontal Medical Arm for Laptop, Mounting on Fixed Pole Diameter 25, 35 and 38mm

Fixed pole 25, 35, 38 mm:

For fixing and mounting round tubes with diameters of 25, 35 and 38 mm