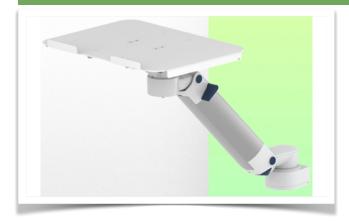

Presentation Part Number: WM 337.117

450mm Height Adjustable Horizontal Medical Arm for Laptop, Mounting on Fixed Pole Diameter 25, 35 and 38mm

450mm Height Adjustable Horizontal Medical Arm for Laptop, Mounting on Fixed Pole Diameter 25, 35 and 38mm

This 450 mm height-adjustable medical arm allows you to fix, orient and adjust your laptop perfectly. It is coated with an anti-microbial agent offering hygiene and cleaning in every detail. Its modern design has been specially designed for healthcare environments.

## **Technical specifications:**

- \* Fixed pole attachment of 25,35,38 mm
- \* This height-adjustable arm of 450 mm simply attaches to the pole
- \* The laptop support delivered in this version has the dimensions of:  $360 \times 290 \text{ mm}$
- \* The weight supported by the arm is 21 kg and 10 kg for the tray
- \* Rotation of the Laptop support: 130  $^{\circ}$  to the right and 180  $^{\circ}$  left, tilt of 21  $^{\circ}$  downwards and 25  $^{\circ}$  upwards
- \* Rotation of the arm: 90 ° to the right and to the left.
- \* Total length 705 mm
- \* Color RAL 7024 (Graphite gray) and White
- \* All our medical arms are in compliance with: CE, ROHS, Medical Grade, MDD 93/42 ECC regulations.
- \* Warranty: 5 years