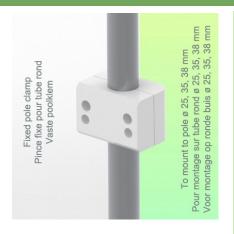

## **Technical specifications:**

- \* Fixed pole attachment of 25,35,38 mm
- \* This height-adjustable arm of 450 mm simply attaches to the pole
- \* The laptop support delivered in this version has the dimensions of:  $360 \times 290 \text{ mm}$
- \* The weight supported by the arm is 21 kg and 10 kg for the tray
- \* Rotation of the Laptop support: 130  $^{\circ}$  to the right and 180  $^{\circ}$  left, tilt of 21  $^{\circ}$  downwards and 25  $^{\circ}$  upwards
- \* Rotation of the arm: 90 ° to the right and to the left.
- \* Total length 705 mm
- \* Color RAL 7024 (Graphite gray) and White
- \* All our medical arms are in compliance with: CE, ROHS, Medical Grade, MDD 93/42 ECC regulations.
- \* Warranty: 5 years

450mm Height Adjustable Horizontal Medical Arm for Laptop, Mounting on Fixed Pole Diameter 25, 35 and 38mm

Fixed pole 25, 35, 38 mm:

For fixing and mounting round tubes with diameters of 25, 35 and 38 mm