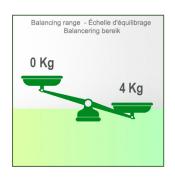

Aluminium parts: RAL 9016 traffic white

Max. load capacity of the support arm: 21 kg

Load capacity of the tray: 10 Kg

Balancing range: 1-4 Kg

Product weight: 4.6 Kg

Part Number: WM 337.117

**Mounting Information - Fixed Pole** 