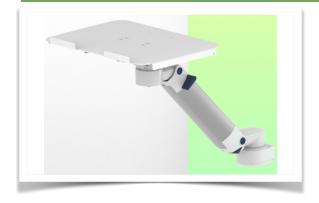

Presentation Part Number: WM 337.117

450mm Height Adjustable Horizontal Medical Arm for Laptop, Mounting on Fixed Pole Diameter 25, 35 and 38mm

450mm Height Adjustable Horizontal Medical Arm for Laptop, Mounting on Fixed Pole Diameter 25, 35 and 38mm

This 450 mm height-adjustable medical arm allows you to fix, orient and adjust your laptop perfectly. It is coated with an anti-microbial agent offering hygiene and cleaning in every detail. Its modern design has been specially designed for healthcare environments.

## **Technical specifications:**

- \* Fixed pole attachment of 25,35,38 mm
- \* This height-adjustable arm of 450 mm simply attaches to the pole
- \* The laptop support delivered in this version has the dimensions of:  $360 \times 290 \text{ mm}$
- \* The weight supported by the arm is 21 kg and 10 kg for the tray
- \* Rotation of the Laptop support: 130  $^{\circ}$  to the right and 180  $^{\circ}$  left, tilt of 21  $^{\circ}$  downwards and 25  $^{\circ}$  upwards
- \* Rotation of the arm: 90 ° to the right and to the left.
- \* Total length 705 mm
- \* Color RAL 7024 (Graphite gray) and White
- \* All our medical arms are in compliance with: CE, ROHS, Medical Grade, MDD 93/42 ECC regulations.
- \* Warranty: 5 years