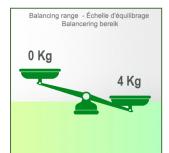

Aluminium parts: RAL 9016 traffic white

Max. load capacity of the support arm: 21 kg

Load capacity of the tray: 10 Kg

Balancing range: 1-4 Kg

Product weight: 4.6 Kg

**Assembly Information - Pole Variable** 