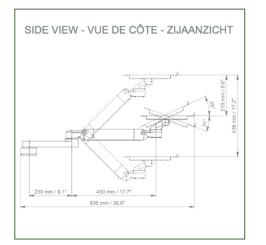

## **Technical specifications:**

- \* Variable pole attachment from 23 to 40 mm
- \* This 450 mm height-adjustable arm simply attaches to the pole
- \* The laptop stand supplied in this version has the dimensions of: 360 x 290 mm
- \* The weight supported by the arm is 21 kg and 10 kg for the tray
- \* Rotation of the Laptop stand: 130° to the right and 180° left, tilt 21° down and 25° up
- \* Rotation of the arm: 90° to the right and left.
- \* Total length 705 mm
- \* Color RAL 7024 (Graphite gray) and White
- \* All our medical arms are compliant with: CE, ROHS, Medical Grade, MDD 93/42 ECC regulations.
- \* Warranty: 5 years