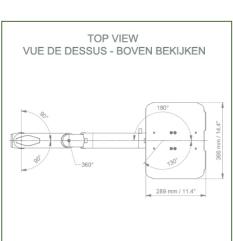

## **Technical specifications:**

- \* Variable pole attachment from 23 to 40 mm
- \* This 450 mm height-adjustable arm simply attaches to the pole
- \* The laptop stand supplied in this version has the dimensions of: 360 x 290 mm
- \* The weight supported by the arm is 21 kg and 10 kg for the tray
- \* Rotation of the Laptop stand: 130° to the right and 180° left, tilt 21° down and 25° up
- \* Rotation of the arm: 90° to the right and left.
- \* Total length 705 mm
- \* Color RAL 7024 (Graphite gray) and White
- \* All our medical arms are compliant with: CE, ROHS, Medical Grade, MDD 93/42 ECC regulations.
- \* Warranty: 5 years

**Technical specifications:** 

Part Number: WM 337.119

450mm Height Adjustable Horizontal Medical Arm for Laptop, Variable Pole Mount 23 - 40mm

Laptop stand dimensions: 360 x 280 mm

Colour: Decorative parts: RAL 5013 cobalt blue