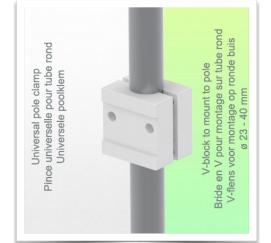

Part Number: WM 337.119

450mm Height Adjustable Horizontal Medical Arm for Laptop, Variable Pole Mount 23 - 40mm

Variable pole:

For fixing and mounting round tubes with diameters from 23 to 40 mm.