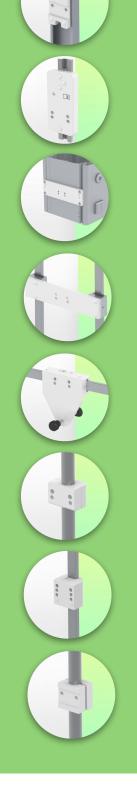

Part Number: WM 337.119

450mm Height Adjustable Horizontal Medical Arm for Laptop, Variable Pole Mount 23 - 40mm

Variable pole:

For fixing and mounting round tubes with diameters from 23 to 40 mm.