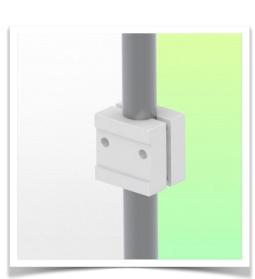

## **Technical specifications:**

- \* Variable pole attachment from 23 to 40 mm
- \* This 450 mm height-adjustable arm simply attaches to the pole
- \* The laptop stand supplied in this version has the dimensions of: 360 x 290 mm
- \* The weight supported by the arm is 21 kg and 10 kg for the tray
- \* Rotation of the Laptop stand: 130° to the right and 180° left, tilt 21° down and 25° up
- \* Rotation of the arm: 90° to the right and left.
- \* Total length 705 mm
- \* Color RAL 7024 (Graphite gray) and White
- \* All our medical arms are compliant with: CE, ROHS, Medical Grade, MDD 93/42 ECC regulations.
- \* Warranty: 5 years

Part Number: WM 337.119

450mm Height Adjustable Horizontal Medical Arm for Laptop, Variable Pole Mount 23 - 40mm

Variable pole:

For fixing and mounting round tubes with diameters from 23 to 40 mm.