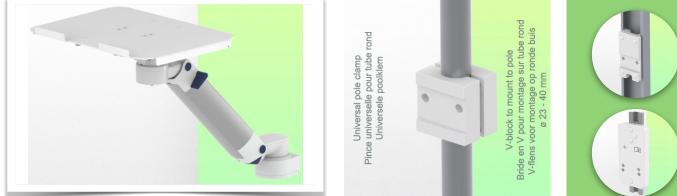

## Presentation

Part Number: WM 337.119

450mm Height Adjustable Horizontal Medical Arm for Laptop, Variable Pole Mount 23 - 40mm

## 450mm Height Adjustable Horizontal Medical Arm for Laptop, Variable Pole Mount 23 - 40mm

This 450 mm height-adjustable medical arm allows you to fix, orient and adjust your laptop perfectly. It is coated with an anti-microbial agent offering hygiene and cleaning in every detail. Its modern design has been specially designed for healthcare environments.

## **Technical specifications:**

- \* Variable pole attachment from 23 to 40 mm
- \* This 450 mm height-adjustable arm simply attaches to the pole
- \* The laptop stand supplied in this version has the dimensions of: 360 x 290 mm
- \* The weight supported by the arm is 21 kg and 10 kg for the tray
- \* Rotation of the Laptop stand: 130° to the right and 180° left, tilt 21° down and 25° up
- \* Rotation of the arm: 90° to the right and left.
- \* Total length 705 mm
- \* Color RAL 7024 (Graphite gray) and White
- \* All our medical arms are compliant with: CE, ROHS, Medical Grade, MDD 93/42 ECC regulations.
- \* Warranty: 5 years