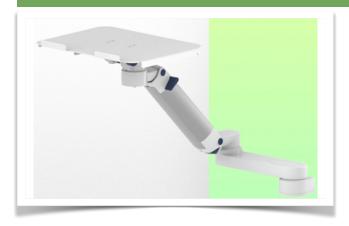

# Height Adjustable 450+230mm Horizontal Medical Arm for Laptop, Variable Pole Mount 23 - 40mm

This 450+230 mm height-adjustable double medical arm allows you to fix, orient and adjust your laptop perfectly. It is coated with an anti-microbial agent offering hygiene and cleaning down to the smallest details. Its modern design has been specially designed for healthcare environments.

#### **Technical specifications:**

- \* Integrated cable passage
- \* Variable pole attachment from 23 to 40 mm
- \* This height-adjustable arm of 450+230 mm simply attaches to the pole
- \* The laptop support delivered in this version has the dimensions of: 360 x 290 mm
- \* The weight supported by the arm is 21 kg and 10 kg for the tray
- \* Rotation of the Laptop support: 130° to the right and 180° left, tilt of 21° downwards and 25° upwards
- \* Rotation of the arm: 90° to the right and left, and 360° at the intersection
- \* Total length 935 mm
- \* Color RAL 7024 (Graphite gray) and White
- \* All our medical arms are compliant with: CE, ROHS, Medical Grade, MDD 93/42 ECC regulations.
- \* Warranty: 5 years