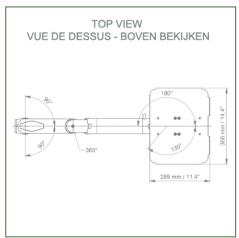

#### **Technical specifications:**

- \* Integrated cable passage
- \* Variable pole attachment from 23 to 40 mm
- \* This height-adjustable arm of 450+230 mm simply attaches to the pole
- \* The laptop support delivered in this version has the dimensions of: 360 x 290 mm
- \* The weight supported by the arm is 21 kg and 10 kg for the tray
- \* Rotation of the Laptop support: 130° to the right and 180° left, tilt of 21° downwards and 25° upwards
- \* Rotation of the arm: 90° to the right and left, and 360° at the intersection
- \* Total length 935 mm
- \* Color RAL 7024 (Graphite gray) and White
- \* All our medical arms are compliant with: CE, ROHS, Medical Grade, MDD 93/42 ECC regulations.
- \* Warranty: 5 years