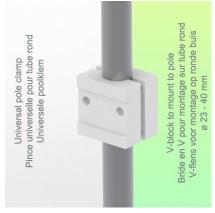

Aluminium parts: RAL 9016 traffic white

Max. load capacity of the support arm: 21 kg

Load capacity of the tray: 10 Kg

Balancing range: 1-4 Kg

Product weight: 5.6 Kg

Part Number: WM 337.120

**Assembly Information - Pole Variable** 

### Variable pole:

For fixing and mounting round tubes with diameters from 23 to 40 mm.