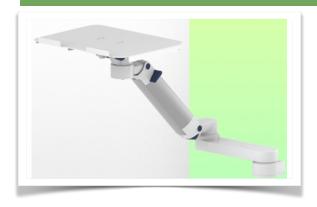

# Height Adjustable 450+230mm Horizontal Medical Arm for Laptop, Variable Pole Mount 23 - 40mm

This 450+230 mm height-adjustable double medical arm allows you to fix, orient and adjust your laptop perfectly. It is coated with an anti-microbial agent offering hygiene and cleaning down to the smallest details. Its modern design has been specially designed for healthcare environments.

#### **Technical specifications:**

- \* Integrated cable passage
- \* Variable pole attachment from 23 to 40 mm
- \* This height-adjustable arm of 450+230 mm simply attaches to the pole
- \* The laptop support delivered in this version has the dimensions of: 360 x 290 mm
- \* The weight supported by the arm is 21 kg and 10 kg for the tray
- \* Rotation of the Laptop support: 130° to the right and 180° left, tilt of 21° downwards and 25° upwards
- \* Rotation of the arm: 90° to the right and left, and 360° at the intersection
- \* Total length 935 mm
- \* Color RAL 7024 (Graphite gray) and White
- \* All our medical arms are compliant with: CE, ROHS, Medical Grade, MDD 93/42 ECC regulations.
- \* Warranty: 5 years