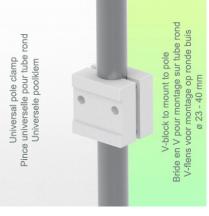

### Variable pole:

For fixing and mounting round tubes with diameters from 23 to 40 mm.