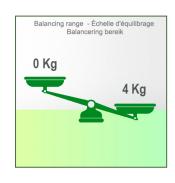

Aluminium parts: RAL 9016 traffic white

Max. load capacity of the support arm: 21 kg

Load capacity of the tray: 10 Kg

Balancing range: 1-4 Kg

Product weight: 5.6 Kg

Part Number: WM 337.120

**Assembly Information - Pole Variable** 