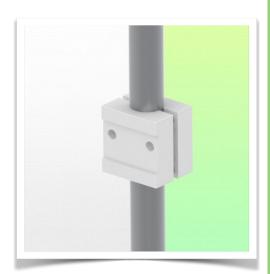

Aluminium parts: RAL 9016 traffic white

Max. load capacity of the support arm: 21 kg

Load capacity of the tray: 10 Kg

Balancing range: 1-4 Kg

Product weight: 5.6 Kg

Part Number: WM 337.120

**Assembly Information - Pole Variable** 

### Variable pole:

For fixing and mounting round tubes with diameters from 23 to 40 mm.