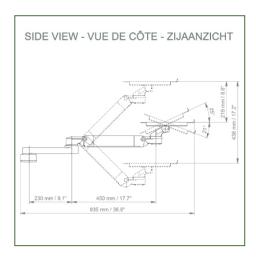

#### **Technical specifications:**

- \* Integrated cable passage
- \* Variable pole attachment from 23 to 40 mm
- \* This height-adjustable arm of 450+230 mm simply attaches to the pole
- \* The laptop support delivered in this version has the dimensions of: 360 x 290 mm
- \* The weight supported by the arm is 21 kg and 10 kg for the tray
- \* Rotation of the Laptop support: 130° to the right and 180° left, tilt of 21° downwards and 25° upwards
- \* Rotation of the arm: 90° to the right and left, and 360° at the intersection
- \* Total length 935 mm
- \* Color RAL 7024 (Graphite gray) and White
- \* All our medical arms are compliant with: CE, ROHS, Medical Grade, MDD 93/42 ECC regulations.
- \* Warranty: 5 years