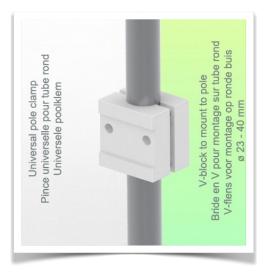

Aluminium parts: RAL 9016 traffic white

Max. load capacity of the support arm: 21 kg

Load capacity of the tray: 10 Kg

Balancing range: 1-4 Kg

Product weight: 5.6 Kg

Part Number: WM 337.120

**Assembly Information - Pole Variable** 

### Variable pole:

For fixing and mounting round tubes with diameters from 23 to 40 mm.