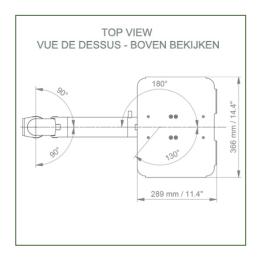

## **Technical specifications:**

- \* Fixing on Mindray medical power supply device
- \* This 450 mm height-adjustable arm simply attaches to the Mindray adapter
- \* The laptop support supplied in this version has the dimensions of: 360 x 290 mm
- \* The weight supported by the arm is 21 kg and 10 kg for the tray
- \* Rotation of the Laptop support: 130  $^{\circ}$  to the right and 180  $^{\circ}$  left, tilt 21  $^{\circ}$  down and 25  $^{\circ}$  up\* Rotation of the arm: 90  $^{\circ}$  to the right and left.
- \* Total length 705 mm
- \* Color RAL 7024 (Graphite gray) and White
- \* All our medical arms are compliant with: CE, ROHS, Medical Grade, MDD 93/42 ECC regulations.
- \* Warranty: 5 years