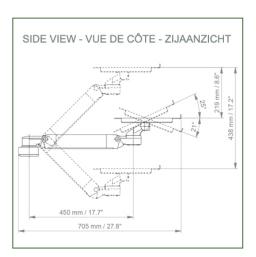

## **Technical specifications:**

- \* Fixing on Mindray medical power supply device
- \* This 450 mm height-adjustable arm simply attaches to the Mindray adapter
- \* The laptop support supplied in this version has the dimensions of: 360 x 290 mm
- \* The weight supported by the arm is 21 kg and 10 kg for the tray
- \* Rotation of the Laptop support: 130  $^{\circ}$  to the right and 180  $^{\circ}$  left, tilt 21  $^{\circ}$  down and 25  $^{\circ}$  up\* Rotation of the arm: 90  $^{\circ}$  to the right and left.
- \* Total length 705 mm
- \* Color RAL 7024 (Graphite gray) and White
- \* All our medical arms are compliant with: CE, ROHS, Medical Grade, MDD 93/42 ECC regulations.
- \* Warranty: 5 years