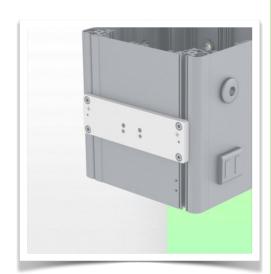

Aluminium parts: RAL 9016 traffic white

Max. load capacity of the support arm: 21 kg

Load capacity of the tray: 10 Kg

Balancing range: 1-4 Kg

Product weight: 4.6 Kg

Part Number: WM 337.121

**Assembly Information - Mindray Adapter** 

450mm Height Adjustable Horizontal Medical Arm for Laptop, Mount on Mindray Medical Power Supply Device

Mindray Adapter:

For mounting on Mindray Medical Power Supply Device