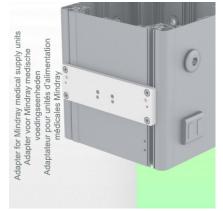

Aluminium parts: RAL 9016 traffic white

Max. load capacity of the support arm: 21 kg

Load capacity of the tray: 10 Kg

Balancing range: 1-4 Kg

Product weight: 4.6 Kg

Part Number: WM 337.121

**Assembly Information - Mindray Adapter** 

450mm Height Adjustable Horizontal Medical Arm for Laptop, Mount on Mindray Medical Power Supply Device

Mindray Adapter:

For mounting on Mindray Medical Power Supply Device