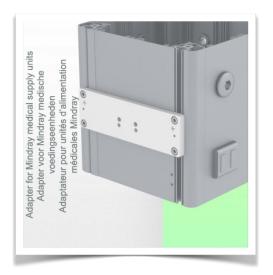

Aluminium parts: RAL 9016 traffic white

Max. load capacity of the support arm: 21 kg

Load capacity of the tray: 10 Kg

Balancing range: 1-4 Kg

Product weight: 4.6 Kg

Part Number: WM 337.121

**Assembly Information - Mindray Adapter** 

450mm Height Adjustable Horizontal Medical Arm for Laptop, Mount on Mindray Medical Power Supply Device

Mindray Adapter:

For mounting on Mindray Medical Power Supply Device