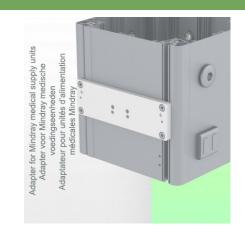

Aluminium parts: RAL 9016 traffic white

Max. load capacity of the support arm: 21 kg

Load capacity of the tray: 10 Kg

Balancing range: 1-4 Kg

Product weight: 4.6 Kg

Part Number: WM 337.121

**Assembly Information - Mindray Adapter** 

450mm Height Adjustable Horizontal Medical Arm for Laptop, Mount on Mindray Medical Power Supply Device

Mindray Adapter:

For mounting on Mindray Medical Power Supply Device