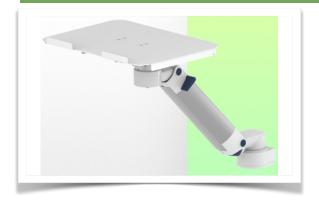

Presentation Part Number: WM 337.121

450mm Height Adjustable Horizontal Medical Arm for Laptop, Mount on Mindray Medical Power Supply Device

## 450mm Height Adjustable Horizontal Medical Arm for Laptop, Mount on Mindray Medical Power Supply Device

This 450 mm height-adjustable medical arm allows you to fix, orient and adjust your laptop perfectly. It is coated with an anti-microbial agent offering hygiene and cleaning in every detail. Its modern design has been specially designed for healthcare environments.

## **Technical specifications:**

- \* Fixing on Mindray medical power supply device
- \* This 450 mm height-adjustable arm simply attaches to the Mindray adapter
- \* The laptop support supplied in this version has the dimensions of: 360 x 290 mm
- \* The weight supported by the arm is 21 kg and 10 kg for the tray
- \* Rotation of the Laptop support: 130  $^{\circ}$  to the right and 180  $^{\circ}$  left, tilt 21  $^{\circ}$  down and 25  $^{\circ}$  up\* Rotation of the arm: 90  $^{\circ}$  to the right and left.
- \* Total length 705 mm
- \* Color RAL 7024 (Graphite gray) and White
- \* All our medical arms are compliant with: CE, ROHS, Medical Grade, MDD 93/42 ECC regulations.
- \* Warranty: 5 years