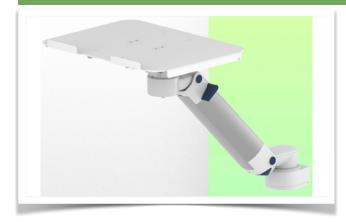

Presentation Part Number: WM 337.121

450mm Height Adjustable Horizontal Medical Arm for Laptop, Mount on Mindray Medical Power Supply Device

## 450mm Height Adjustable Horizontal Medical Arm for Laptop, Mount on Mindray Medical Power Supply Device

This 450 mm height-adjustable medical arm allows you to fix, orient and adjust your laptop perfectly. It is coated with an anti-microbial agent offering hygiene and cleaning in every detail. Its modern design has been specially designed for healthcare environments.

## **Technical specifications:**

- \* Fixing on Mindray medical power supply device
- \* This 450 mm height-adjustable arm simply attaches to the Mindray adapter
- \* The laptop support supplied in this version has the dimensions of: 360 x 290 mm
- \* The weight supported by the arm is 21 kg and 10 kg for the tray
- \* Rotation of the Laptop support: 130  $^{\circ}$  to the right and 180  $^{\circ}$  left, tilt 21  $^{\circ}$  down and 25  $^{\circ}$  up\* Rotation of the arm: 90  $^{\circ}$  to the right and left.
- \* Total length 705 mm
- \* Color RAL 7024 (Graphite gray) and White
- \* All our medical arms are compliant with: CE, ROHS, Medical Grade, MDD 93/42 ECC regulations.
- \* Warranty: 5 years