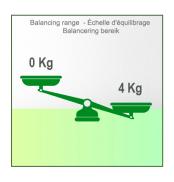

Aluminium parts: RAL 9016 traffic white

Max. load capacity of the support arm: 21 kg

Load capacity of the tray: 10 Kg

Balancing range: 1-4 Kg

Product weight: 4.6 Kg

Part Number: WM 337.121

**Assembly Information - Mindray Adapter** 