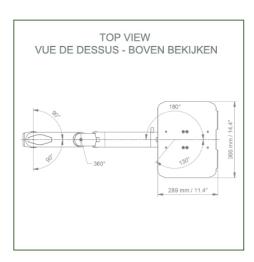

## **Technical specifications:**

- \* Integrated cable passage
- \* Fixing on Mindray power supply device
- \* This height-adjustable arm of 450 + 230 mm simply attaches to the pole
- \* The laptop support delivered in this version has the dimensions of: 360 x 290 mm
- \* The weight supported by the arm is 21 kg and 10 kg for the tray
- \* Rotation of the Laptop support: 130 ° to the right and 180 ° left, tilt of 21 ° down and 25 ° up\* Rotation of the arm: 90 ° to the right and left, and 360 ° at the intersection
- \* Total length 935 mm
- \* Color RAL 7024 (Graphite gray) and White
- \* All our medical arms are compliant with: CE, ROHS, Medical Grade, MDD 93/42 ECC regulations.
- \* Warranty: 5 years