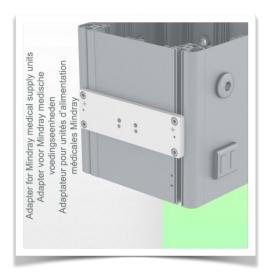

450+230mm Height Adjustable Horizontal Medical Double Arm for Laptop, Mount on Mindray Medical Power Supply Device

Mindray Adapter:

For mounting on Mindray Medical Power Supply Device