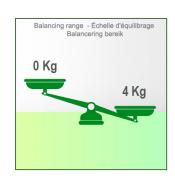

Aluminium parts: RAL 9016 traffic white

Max. load capacity of the support arm: 21 kg

Load capacity of the tray: 10 Kg

Balancing range: 1-4 Kg

Product weight: 5.6 Kg

Part Number: WM 337.122

**Assembly Information - Mindray Adapter** 