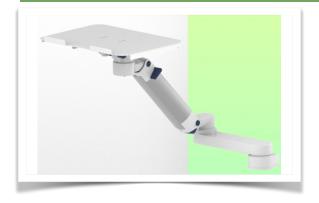

Presentation Part Number: WM 337.122

450+230mm Height Adjustable Horizontal Medical Double Arm for Laptop, Mount on Mindray Medical Power Supply Device

## 450+230mm Height Adjustable Horizontal Medical Double Arm for Laptop, Mount on Mindray Medical Power Supply Device

This 450+230 mm height-adjustable double medical arm allows you to fix, orient and adjust your laptop perfectly. It is coated with an anti-microbial agent offering hygiene and cleaning down to the smallest details. Its modern design has been specially designed for healthcare environments.

## **Technical specifications:**

- \* Integrated cable passage
- \* Fixing on Mindray power supply device
- \* This height-adjustable arm of 450 + 230 mm simply attaches to the pole
- \* The laptop support delivered in this version has the dimensions of: 360 x 290 mm
- \* The weight supported by the arm is 21 kg and 10 kg for the tray
- \* Rotation of the Laptop support: 130 ° to the right and 180 ° left, tilt of 21 ° down and 25 ° up\* Rotation of the arm: 90 ° to the right and left, and 360 ° at the intersection
- \* Total length 935 mm
- \* Color RAL 7024 (Graphite gray) and White
- \* All our medical arms are compliant with: CE, ROHS, Medical Grade, MDD 93/42 ECC regulations.
- \* Warranty: 5 years