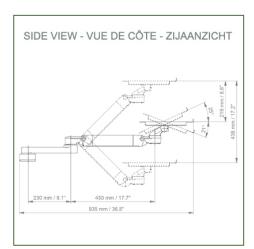

## **Technical specifications:**

- \* Integrated cable passage
- \* Fixing on Mindray power supply device
- \* This height-adjustable arm of 450 + 230 mm simply attaches to the pole
- \* The laptop support delivered in this version has the dimensions of: 360 x 290 mm
- \* The weight supported by the arm is 21 kg and 10 kg for the tray
- \* Rotation of the Laptop support: 130 ° to the right and 180 ° left, tilt of 21 ° down and 25 ° up\* Rotation of the arm: 90 ° to the right and left, and 360 ° at the intersection
- \* Total length 935 mm
- \* Color RAL 7024 (Graphite gray) and White
- \* All our medical arms are compliant with: CE, ROHS, Medical Grade, MDD 93/42 ECC regulations.
- \* Warranty: 5 years