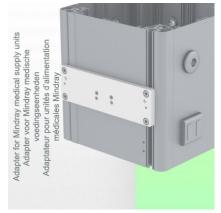

Aluminium parts: RAL 9016 traffic white

Max. load capacity of the support arm: 21 kg

Load capacity of the tray: 10 Kg

Balancing range: 1-4 Kg

Product weight: 5.6 Kg

Part Number: WM 337.122

**Assembly Information - Mindray Adapter** 

450+230mm Height Adjustable Horizontal Medical Double Arm for Laptop, Mount on Mindray Medical Power Supply Device

Mindray Adapter:

For mounting on Mindray Medical Power Supply Device