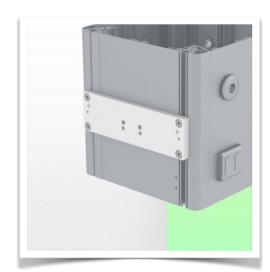

450+230mm Height Adjustable Horizontal Medical Double Arm for Laptop, Mount on Mindray Medical Power Supply Device

Mindray Adapter:

For mounting on Mindray Medical Power Supply Device