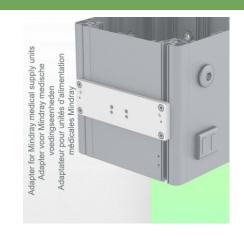

450+230mm Height Adjustable Horizontal Medical Double Arm for Laptop, Mount on Mindray Medical Power Supply Device

Mindray Adapter:

For mounting on Mindray Medical Power Supply Device