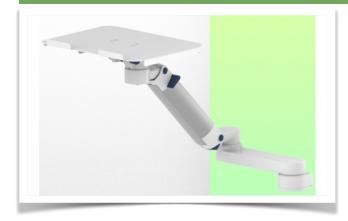

Presentation Part Number: WM 337.122

450+230mm Height Adjustable Horizontal Medical Double Arm for Laptop, Mount on Mindray Medical Power Supply Device

## 450+230mm Height Adjustable Horizontal Medical Double Arm for Laptop, Mount on Mindray Medical Power Supply Device

This 450+230 mm height-adjustable double medical arm allows you to fix, orient and adjust your laptop perfectly. It is coated with an anti-microbial agent offering hygiene and cleaning down to the smallest details. Its modern design has been specially designed for healthcare environments.

## **Technical specifications:**

- \* Integrated cable passage
- \* Fixing on Mindray power supply device
- \* This height-adjustable arm of 450 + 230 mm simply attaches to the pole
- \* The laptop support delivered in this version has the dimensions of: 360 x 290 mm
- \* The weight supported by the arm is 21 kg and 10 kg for the tray
- \* Rotation of the Laptop support: 130 ° to the right and 180 ° left, tilt of 21 ° down and 25 ° up\* Rotation of the arm: 90 ° to the right and left, and 360 ° at the intersection
- \* Total length 935 mm
- \* Color RAL 7024 (Graphite gray) and White
- \* All our medical arms are compliant with: CE, ROHS, Medical Grade, MDD 93/42 ECC regulations.
- \* Warranty: 5 years