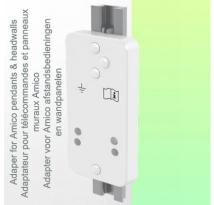

## **Technical specifications:**

450mm Height Adjustable Horizontal Medical Arm for Laptop, Attachment to Amico Medical Device Pendants and Headwalls

Adaper for Amico pendants & headwalls
Adaptateur pour télécommandes et panneaux
muraux Amico
Adapter voor Amico afstandsbedieningen
en wandpanelen

Product weight: 4.6 Kg

Part Number: WM 337.123

**Installation information - Amico adapter** 

450mm Height Adjustable Horizontal Medical Arm for Laptop, Attachment to Amico Medical Device Pendants and Headwalls

**Amico Adapter:** 

Mounting on Amico medical device pendants and headwalls