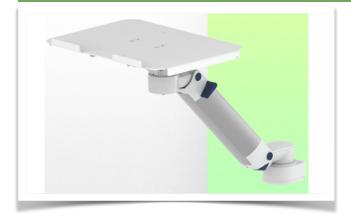

Presentation Part Number: WM 337.123

450mm Height Adjustable Horizontal Medical Arm for Laptop, Attachment to Amico Medical Device Pendants and Headwalls

## 450mm Height Adjustable Horizontal Medical Arm for Laptop, Attachment to Amico Medical Device Pendants and Headwalls

This 450 mm height-adjustable medical arm allows you to fix, orient and adjust your laptop perfectly. It is coated with an anti-microbial agent offering hygiene and cleaning in every detail. Its modern design has been specially designed for healthcare environments.

## **Technical specifications:**

- \* Integrated cable passage
- \* Fixing on Amico pendants and headwalls
- \* This 450 mm height-adjustable arm simply slides into the existing rail of the machine
- \* The laptop support supplied in this version has the dimensions of: 360 x 290 mm
- \* The weight supported by the arm is 21 kg and 10 kg for the tray
- \* Rotation of the Laptop support: 130 ° to the right and 180 ° to the left, tilt 21 ° down and 25 ° up
- \* Rotation of the arm: 90 ° to the right and left.
- \* Total length 705 mm
- \* Color RAL 7024 (Graphite gray) and White
- \* All our medical arms are compliant with: CE, ROHS, Medical Grade, MDD 93/42 ECC regulations.
- \* Warranty: 5 years