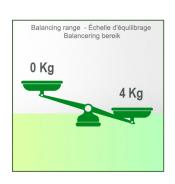

Laptop stand dimensions: 360 x 280 mm

Colour: Decorative parts: RAL 5013 cobalt blue

Aluminium parts: RAL 9016 traffic white

Max. load capacity of the support arm: 21 kg

Load capacity of the tray: 10 Kg

Balancing range: 1-4 Kg