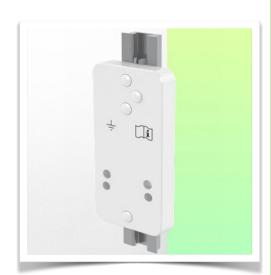

Product weight: 4.6 Kg

Part Number: WM 337.123

**Installation information - Amico adapter** 

450mm Height Adjustable Horizontal Medical Arm for Laptop, Attachment to Amico Medical Device Pendants and Headwalls

**Amico Adapter:** 

Mounting on Amico medical device pendants and headwalls