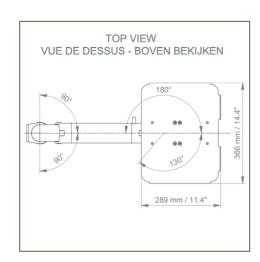

## **Technical specifications:**

- \* Integrated cable passage
- \* Fixing on Amico pendants and headwalls
- \* This 450 mm height-adjustable arm simply slides into the existing rail of the machine
- \* The laptop support supplied in this version has the dimensions of: 360 x 290 mm
- \* The weight supported by the arm is 21 kg and 10 kg for the tray
- \* Rotation of the Laptop support: 130 ° to the right and 180 ° to the left, tilt 21 ° down and 25 ° up
- \* Rotation of the arm: 90 ° to the right and left.
- \* Total length 705 mm
- \* Color RAL 7024 (Graphite gray) and White
- \* All our medical arms are compliant with: CE, ROHS, Medical Grade, MDD 93/42 ECC regulations.
- \* Warranty: 5 years