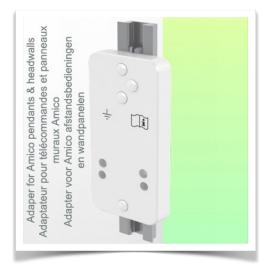

## **Technical specifications:**

450mm Height Adjustable Horizontal Medical Arm for Laptop, Attachment to Amico Medical Device Pendants and Headwalls

Adaper for Amico pendants & headwalls
Adaptateur pour télécommandes et panneaux
muraux Amico
Adapter voor Amico afstandsbedieningen
en wandpanelen

**Amico Adapter:** 

Mounting on Amico medical device pendants and headwalls