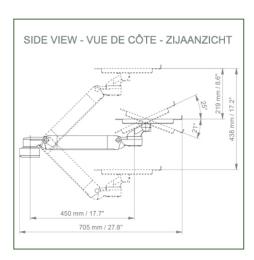

## **Technical specifications:**

- \* Integrated cable passage
- \* Fixing on Amico pendants and headwalls
- \* This 450 mm height-adjustable arm simply slides into the existing rail of the machine
- \* The laptop support supplied in this version has the dimensions of: 360 x 290 mm
- \* The weight supported by the arm is 21 kg and 10 kg for the tray
- \* Rotation of the Laptop support: 130 ° to the right and 180 ° to the left, tilt 21 ° down and 25 ° up
- \* Rotation of the arm: 90 ° to the right and left.
- \* Total length 705 mm
- \* Color RAL 7024 (Graphite gray) and White
- \* All our medical arms are compliant with: CE, ROHS, Medical Grade, MDD 93/42 ECC regulations.
- \* Warranty: 5 years