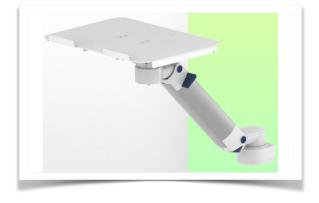

Presentation Part Number: WM 337.123

450mm Height Adjustable Horizontal Medical Arm for Laptop, Attachment to Amico Medical Device Pendants and Headwalls

## 450mm Height Adjustable Horizontal Medical Arm for Laptop, Attachment to Amico Medical Device Pendants and Headwalls

This 450 mm height-adjustable medical arm allows you to fix, orient and adjust your laptop perfectly. It is coated with an anti-microbial agent offering hygiene and cleaning in every detail. Its modern design has been specially designed for healthcare environments.

## **Technical specifications:**

- \* Integrated cable passage
- \* Fixing on Amico pendants and headwalls
- \* This 450 mm height-adjustable arm simply slides into the existing rail of the machine
- \* The laptop support supplied in this version has the dimensions of: 360 x 290 mm
- \* The weight supported by the arm is 21 kg and 10 kg for the tray
- \* Rotation of the Laptop support: 130 ° to the right and 180 ° to the left, tilt 21 ° down and 25 ° up
- \* Rotation of the arm: 90 ° to the right and left.
- \* Total length 705 mm
- \* Color RAL 7024 (Graphite gray) and White
- \* All our medical arms are compliant with: CE, ROHS, Medical Grade, MDD 93/42 ECC regulations.
- \* Warranty: 5 years