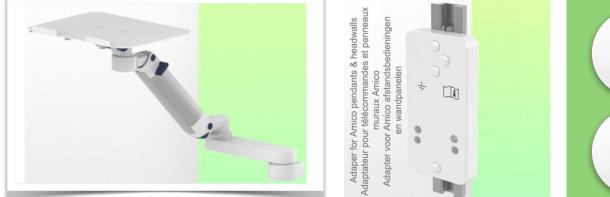

Installation information - Amico adapter

Part Number: WM 337.124

Double Horizontal Medical Arm adjustable in height 450+230 mm for Laptop, fixing on Amico medical device pendants and headwalls

Amico Adapter:

Mounting on Amico medical device pendants and headwalls

info@ergonoflex.com