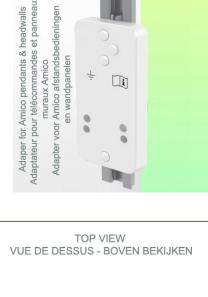

Installation information - Amico adapter

Part Number: WM 337.124

Double Horizontal Medical Arm adjustable in height 450+230 mm for Laptop, fixing on Amico medical device pendants and headwalls

Amico Adapter:

Mounting on Amico medical device pendants and headwalls

info@ergonoflex.com