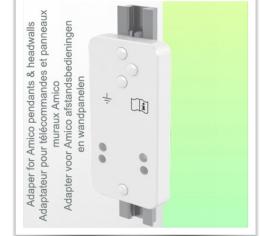

Installation information - Amico adapter

Part Number: WM 337.124

Double Horizontal Medical Arm adjustable in height 450+230 mm for Laptop, fixing on Amico medical device pendants and headwalls

Amico Adapter:

Mounting on Amico medical device pendants and headwalls

info@ergonoflex.com