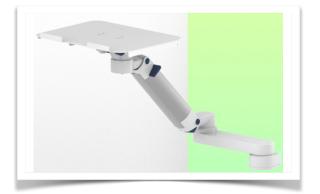

## Présentation

Part Number: WM 337.124

Double Horizontal Medical Arm adjustable in height 450+230 mm for Laptop, fixing on Amico medical device pendants and headwalls

## Double Horizontal Medical Arm adjustable in height 450+230 mm for Laptop, fixing on Amico medical device pendants and headwalls

This 450+230 mm height-adjustable double medical arm allows you to fix, orient and adjust your laptop perfectly. It is coated with an anti-microbial agent offering hygiene and cleaning in every detail. Its modern design has been specially designed for healthcare environments.

## **Technical specifications:**

Part Number: WM 337.124

Double Horizontal Medical Arm adjustable in height 450+230 mm for Laptop, fixing on Amico medical device pendants and headwalls

Laptop stand dimensions: 360 x 280 mm