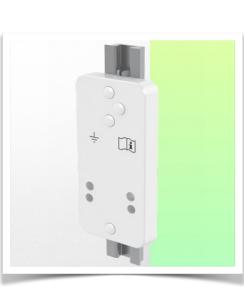

Installation information - Amico adapter

Part Number: WM 337.124

Double Horizontal Medical Arm adjustable in height 450+230 mm for Laptop, fixing on Amico medical device pendants and headwalls

Amico Adapter:

Mounting on Amico medical device pendants and headwalls

info@ergonoflex.com