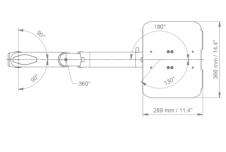

\* The laptop support delivered in this version has the dimensions of: 360 x 290 mm \* The weight supported by the arm is 21 kg and 10 kg for the tray \* Rotation of the Laptop support: 130 ° to the right and 180 ° to the left, tilt of 21 ° downwards and 25 ° upwards\* Rotation of the arm: 90 ° to the right and to the left, and 360 ° at the intersection

- \* Total length 935 mm
- \* Color RAL 7024 (Graphite gray) and White

\* All our medical arms are in compliance with: CE, ROHS, Medical Grade, MDD 93/42 ECC regulations.

\* Warranty: 5 years

## **Technical specifications:**

Part Number: WM 337.124

Double Horizontal Medical Arm adjustable in height 450+230 mm for Laptop, fixing on Amico medical device pendants and headwalls

Laptop stand dimensions: 360 x 280 mm