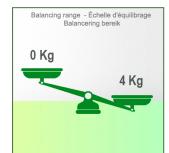

Colour: Decorative parts: RAL 5013 cobalt blue

Aluminium parts: RAL 9016 traffic white

Max. load capacity of the support arm: 21 kg

Load capacity of the tray: 10 Kg

Balancing range: 1-4 Kg

Product weight: 5.6 Kg