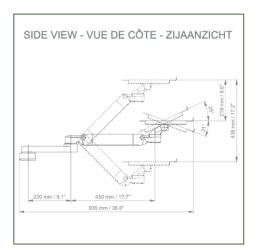

\* The laptop support delivered in this version has the dimensions of: 360 x 290 mm \* The weight supported by the arm is 21 kg and 10 kg for the tray \* Rotation of the Laptop support: 130 ° to the right and 180 ° to the left, tilt of 21 ° downwards and 25 ° upwards\* Rotation of the arm: 90 ° to the right and to the left, and 360 ° at the intersection

- \* Total length 935 mm
- \* Color RAL 7024 (Graphite gray) and White

\* All our medical arms are in compliance with: CE, ROHS, Medical Grade, MDD 93/42 ECC regulations.

\* Warranty: 5 years