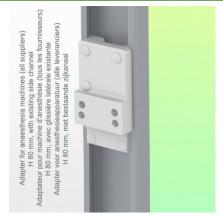

Aluminium parts: RAL 9016 traffic white

Max. load capacity of the support arm: 21 kg

Load capacity of the tray: 10 Kg

Balancing range: 1-4 Kg

Product weight: 4.6 Kg

Part Number: WM 337.125

**Mounting Information - Anesthesia Rail Adapter** 

450mm Height Adjustable Horizontal Medical Arm for Laptop, Mounting on Anesthesia Machines (All Manufacturers)

Anesthesia Rail Adapter:

**Mounting on Anesthesia Machines (All Manufacturers)** 

Mounting on the existing rail of the anesthesia machine with this adapter