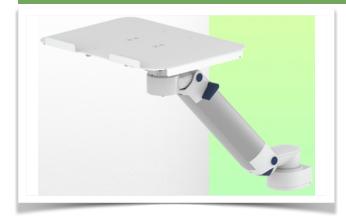

Presentation Part Number: WM 337.125

450mm Height Adjustable Horizontal Medical Arm for Laptop, Mounting on Anesthesia Machines (All Manufacturers)

450mm Height Adjustable Horizontal Medical Arm for Laptop, Mounting on Anesthesia Machines (All Manufacturers)

This 450 mm height-adjustable medical arm allows you to fix, orient and adjust your laptop perfectly. It is coated with an anti-microbial agent offering hygiene and cleaning in every detail. Its modern design has been specially designed for healthcare environments.

## **Technical specifications:**

- \* Integrated cable passage
- \* Fixing on Anesthesia Machine (All manufacturers)
- \* This 450 mm height-adjustable arm simply slides into the existing rail of the machine
- \* The laptop support supplied in this version has the dimensions of:  $360 \times 290 \text{ mm}$  \* The weight supported by the arm is 21 kg and 10 kg for the tray
- \* Rotation of the Laptop support: 130  $^\circ$  to the right and 180  $^\circ$  to the left, tilt 21  $^\circ$  down and 25  $^\circ$  up\* Rotation of the arm: 90  $^\circ$  to the right and left.
- \* Total length 705 mm
- \* Color RAL 7024 (Graphite gray) and White
- \* All our medical arms are compliant with: CE, ROHS, Medical Grade, MDD 93/42 ECC regulations.
- \* Warranty: 5 years