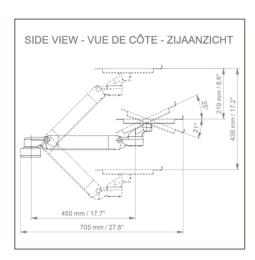

## **Technical specifications:**

- \* Integrated cable passage
- \* Fixing on Anesthesia Machine (All manufacturers)
- \* This 450 mm height-adjustable arm simply slides into the existing rail of the machine
- \* The laptop support supplied in this version has the dimensions of:  $360 \times 290 \text{ mm}$  \* The weight supported by the arm is 21 kg and 10 kg for the tray
- \* Rotation of the Laptop support: 130  $^\circ$  to the right and 180  $^\circ$  to the left, tilt 21  $^\circ$  down and 25  $^\circ$  up\* Rotation of the arm: 90  $^\circ$  to the right and left.
- \* Total length 705 mm
- \* Color RAL 7024 (Graphite gray) and White
- \* All our medical arms are compliant with: CE, ROHS, Medical Grade, MDD 93/42 ECC regulations.
- \* Warranty: 5 years