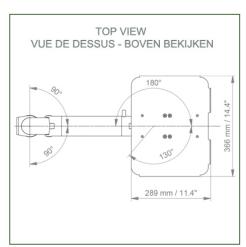

## **Technical specifications:**

- \* Integrated cable passage
- \* Fixing on Anesthesia Machine (All manufacturers)
- \* This 450 mm height-adjustable arm simply slides into the existing rail of the machine
- \* The laptop support supplied in this version has the dimensions of:  $360 \times 290 \text{ mm}$  \* The weight supported by the arm is 21 kg and 10 kg for the tray
- \* Rotation of the Laptop support: 130  $^\circ$  to the right and 180  $^\circ$  to the left, tilt 21  $^\circ$  down and 25  $^\circ$  up\* Rotation of the arm: 90  $^\circ$  to the right and left.
- \* Total length 705 mm
- \* Color RAL 7024 (Graphite gray) and White
- \* All our medical arms are compliant with: CE, ROHS, Medical Grade, MDD 93/42 ECC regulations.
- \* Warranty: 5 years