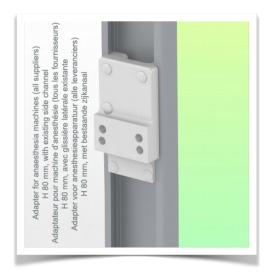

Aluminium parts: RAL 9016 traffic white

Max. load capacity of the support arm: 21 kg

Load capacity of the tray: 10 Kg

Balancing range: 1-4 Kg

Product weight: 4.6 Kg

Part Number: WM 337.125

**Mounting Information - Anesthesia Rail Adapter** 

450mm Height Adjustable Horizontal Medical Arm for Laptop, Mounting on Anesthesia Machines (All Manufacturers)

Anesthesia Rail Adapter:

**Mounting on Anesthesia Machines (All Manufacturers)** 

Mounting on the existing rail of the anesthesia machine with this adapter