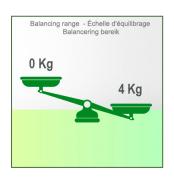

Aluminium parts: RAL 9016 traffic white

Max. load capacity of the support arm: 21 kg

Load capacity of the tray: 10 Kg

Balancing range: 1-4 Kg

Product weight: 4.6 Kg

Part Number: WM 337.125

**Mounting Information - Anesthesia Rail Adapter** 