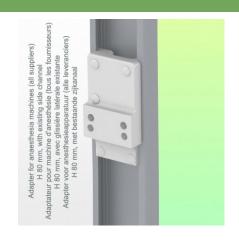

Aluminium parts: RAL 9016 traffic white

Max. load capacity of the support arm: 21 kg

Load capacity of the tray: 10 Kg

Balancing range: 1-4 Kg

Product weight: 4.6 Kg

Part Number: WM 337.125

**Mounting Information - Anesthesia Rail Adapter** 

450mm Height Adjustable Horizontal Medical Arm for Laptop, Mounting on Anesthesia Machines (All Manufacturers)

Anesthesia Rail Adapter:

**Mounting on Anesthesia Machines (All Manufacturers)** 

Mounting on the existing rail of the anesthesia machine with this adapter