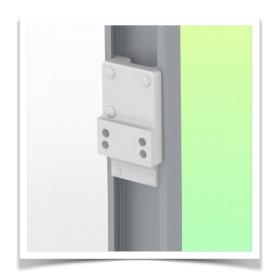

Aluminium parts: RAL 9016 traffic white

Max. load capacity of the support arm: 21 kg

Load capacity of the tray: 10 Kg

Balancing range: 1-4 Kg

Product weight: 4.6 Kg

Part Number: WM 337.125

**Mounting Information - Anesthesia Rail Adapter** 

450mm Height Adjustable Horizontal Medical Arm for Laptop, Mounting on Anesthesia Machines (All Manufacturers)

Anesthesia Rail Adapter:

**Mounting on Anesthesia Machines (All Manufacturers)** 

Mounting on the existing rail of the anesthesia machine with this adapter