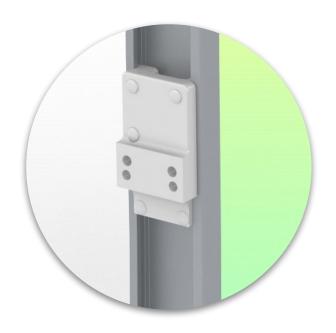

Aluminium parts: RAL 9016 traffic white

Max. load capacity of the support arm: 21 kg

Load capacity of the tray: 10 Kg

Balancing range: 1-4 Kg

Product weight: 4.6 Kg

Part Number: WM 337.125

**Mounting Information - Anesthesia Rail Adapter** 

450mm Height Adjustable Horizontal Medical Arm for Laptop, Mounting on Anesthesia Machines (All Manufacturers)

Anesthesia Rail Adapter:

**Mounting on Anesthesia Machines (All Manufacturers)** 

Mounting on the existing rail of the anesthesia machine with this adapter