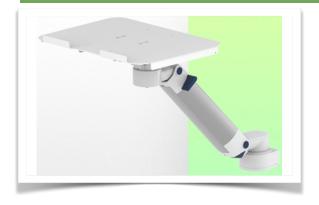

Presentation Part Number: WM 337.125

450mm Height Adjustable Horizontal Medical Arm for Laptop, Mounting on Anesthesia Machines (All Manufacturers)

450mm Height Adjustable Horizontal Medical Arm for Laptop, Mounting on Anesthesia Machines (All Manufacturers)

This 450 mm height-adjustable medical arm allows you to fix, orient and adjust your laptop perfectly. It is coated with an anti-microbial agent offering hygiene and cleaning in every detail. Its modern design has been specially designed for healthcare environments.

## **Technical specifications:**

- \* Integrated cable passage
- \* Fixing on Anesthesia Machine (All manufacturers)
- \* This 450 mm height-adjustable arm simply slides into the existing rail of the machine
- \* The laptop support supplied in this version has the dimensions of:  $360 \times 290 \text{ mm}$  \* The weight supported by the arm is 21 kg and 10 kg for the tray
- \* Rotation of the Laptop support: 130  $^\circ$  to the right and 180  $^\circ$  to the left, tilt 21  $^\circ$  down and 25  $^\circ$  up\* Rotation of the arm: 90  $^\circ$  to the right and left.
- \* Total length 705 mm
- \* Color RAL 7024 (Graphite gray) and White
- \* All our medical arms are compliant with: CE, ROHS, Medical Grade, MDD 93/42 ECC regulations.
- \* Warranty: 5 years