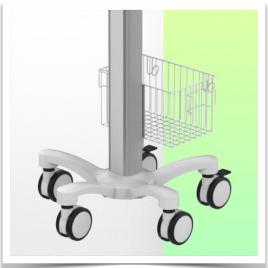

Easy to move and hygienic, it's perfect for any patient environment.

Equipped with comfortable, anti-static wheels, this lightweight medical trolley can be manoeuvred effortlessly by nursing staff at the point of care. The wheels (5) make it easy to manoeuvre over bumps and imperfections, and two of the wheels have brakes.

## This pre-configuration includes:

- $^{\ast}$  A 360 x 280 mm tiltable laptop stand at the head of the column
- \* 900 mm high central column
- \* A carrying handle
- \* Universal service basket (Dimensions: 300 x 200 x 180 mm)
- \* Two cable covers
- \* 52 cm five-star base
- \* Set of five high-precision wheels, two of which have foot brakes
- \* CE approved, Hospital Grade
- \* Supports up to 7 kg
- \* A wide range of accessories completes the station