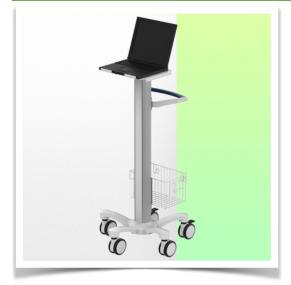

## Pre-configured lightweight medical trolley for laptop

Designed specifically for the medical sector, this pre-configured laptop trolley is the result of close collaboration with nurses, IT specialists and doctors, offering them unrivalled comfort and ergonomics for data entry.

Its lightweight, robust construction in anodised aluminium means that this medical trolley can be moved around intensively without constraint.

Its open architecture provides access points all over the surface of the central column, making it easy to connect accessories.

Easy to move and hygienic, it's perfect for any patient environment.

Equipped with comfortable, anti-static wheels, this lightweight medical trolley can be manoeuvred effortlessly by nursing staff at the point of care. The wheels (5) make it easy to manoeuvre over bumps and imperfections, and two of the wheels have brakes.

## This pre-configuration includes:

- $^{\ast}$  A 360 x 280 mm tiltable laptop stand at the head of the column
- \* 900 mm high central column
- \* A carrying handle
- \* Universal service basket (Dimensions: 300 x 200 x 180 mm)
- \* Two cable covers
- \* 52 cm five-star base
- \* Set of five high-precision wheels, two of which have foot brakes
- \* CE approved, Hospital Grade
- \* Supports up to 7 kg
- \* A wide range of accessories completes the station