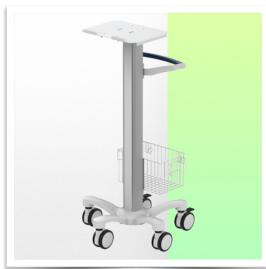

## This pre-configuration includes:

- $^{\ast}$  A 360 x 280 mm tiltable laptop stand at the head of the column
- \* 900 mm high central column
- \* A carrying handle
- \* Universal service basket (Dimensions: 300 x 200 x 180 mm)
- \* Two cable covers
- \* 52 cm five-star base
- \* Set of five high-precision wheels, two of which have foot brakes
- \* CE approved, Hospital Grade
- \* Supports up to 7 kg
- \* A wide range of accessories completes the station