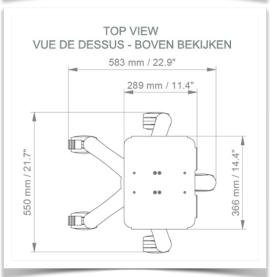

## This pre-configuration includes:

- $^{\ast}$  A 360 x 280 mm tiltable laptop stand at the head of the column
- \* 900 mm high central column
- \* A carrying handle
- \* Universal service basket (Dimensions: 300 x 200 x 180 mm)
- \* Two cable covers
- \* 52 cm five-star base
- \* Set of five high-precision wheels, two of which have foot brakes
- \* CE approved, Hospital Grade
- \* Supports up to 7 kg
- \* A wide range of accessories completes the station