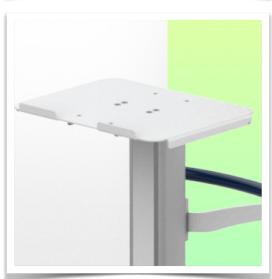

## This pre-configuration includes:

- $^{\ast}$  A 360 x 280 mm tiltable laptop stand at the head of the column
- \* 900 mm high central column
- \* A carrying handle
- \* Universal service basket (Dimensions: 300 x 200 x 180 mm)
- \* Two cable covers
- \* 52 cm five-star base
- \* Set of five high-precision wheels, two of which have foot brakes
- \* CE approved, Hospital Grade
- \* Supports up to 7 kg
- \* A wide range of accessories completes the station