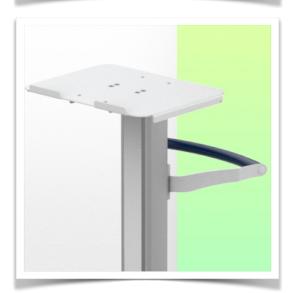

Its lightweight, robust construction in anodised aluminium means that this medical trolley can be moved around intensively without constraint.

Its open architecture provides access points all over the surface of the central column, making it easy to connect accessories.

Easy to move and hygienic, it's perfect for any patient environment.

Equipped with comfortable, anti-static wheels, this lightweight medical trolley can be manoeuvred effortlessly by nursing staff at the point of care. The wheels (5) make it easy to manoeuvre over bumps and imperfections, and two of the wheels have brakes.

## This pre-configuration includes:

- $^{\ast}$  A 360 x 280 mm tiltable laptop stand at the head of the column
- \* 900 mm high central column
- \* A carrying handle
- \* Universal service basket (Dimensions: 300 x 200 x 180 mm)
- \* Two cable covers
- \* 52 cm five-star base
- \* Set of five high-precision wheels, two of which have foot brakes
- \* CE approved, Hospital Grade
- \* Supports up to 7 kg
- \* A wide range of accessories completes the station