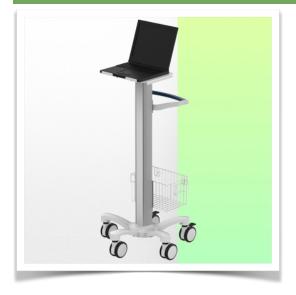

## Pre-configured lightweight medical trolley for laptop

Designed specifically for the medical sector, this pre-configured laptop trolley is the result of close collaboration with nurses, IT specialists and doctors, offering them unrivalled comfort and ergonomics for data entry.

Its lightweight, robust construction in anodised aluminium means that this medical trolley can be moved around intensively without constraint.

Its open architecture provides access points all over the surface of the central column, making it easy to connect accessories.

Easy to move and hygienic, it's perfect for any patient environment.

Equipped with comfortable, anti-static wheels, this lightweight medical trolley can be manoeuvred effortlessly by nursing staff at the point of care. The wheels (5) make it easy to manoeuvre over bumps and imperfections, and two of the wheels have brakes.

## This pre-configuration includes:

- $^{\ast}$  A 360 x 280 mm tiltable laptop stand at the head of the column
- \* 900 mm high central column
- \* A carrying handle
- \* Universal service basket (Dimensions: 300 x 200 x 180 mm)
- \* Two cable covers
- \* 52 cm five-star base
- \* Set of five high-precision wheels, two of which have foot brakes
- \* CE approved, Hospital Grade
- \* Supports up to 7 kg
- \* A wide range of accessories completes the station