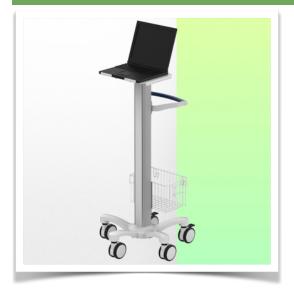

## Pre-configured lightweight medical trolley for laptop

Designed specifically for the medical sector, this pre-configured laptop trolley is the result of close collaboration with nurses, IT specialists and doctors, offering them unrivalled comfort and ergonomics for data entry.

Its lightweight, robust construction in anodised aluminium means that this medical trolley can be moved around intensively without constraint.

Its open architecture provides access points all over the surface of the central column, making it easy to connect accessories.

Easy to move and hygienic, it's perfect for any patient environment.

Equipped with comfortable, anti-static wheels, this lightweight medical trolley can be manoeuvred effortlessly by nursing staff at the point of care. The wheels (5) make it easy to manoeuvre over bumps and imperfections, and two of the wheels have brakes.

## This pre-configuration includes:

- $^{\ast}$  A 360 x 280 mm tiltable laptop stand at the head of the column
- \* 900 mm high central column
- \* A carrying handle
- \* Universal service basket (Dimensions: 300 x 200 x 180 mm)
- \* Two cable covers
- \* 52 cm five-star base
- \* Set of five high-precision wheels, two of which have foot brakes
- \* CE approved, Hospital Grade
- \* Supports up to 7 kg
- \* A wide range of accessories completes the station