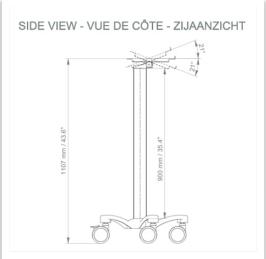

## This pre-configuration includes:

- $^{\ast}$  A 360 x 280 mm tiltable laptop stand at the head of the column
- \* 900 mm high central column
- \* A carrying handle
- \* Universal service basket (Dimensions: 300 x 200 x 180 mm)
- \* Two cable covers
- \* 52 cm five-star base
- \* Set of five high-precision wheels, two of which have foot brakes
- \* CE approved, Hospital Grade
- \* Supports up to 7 kg
- \* A wide range of accessories completes the station