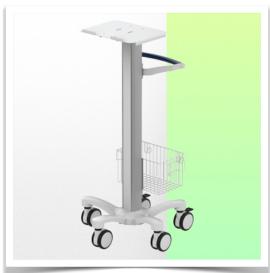

Its lightweight, robust construction in anodised aluminium means that this medical trolley can be moved around intensively without constraint.

Its open architecture provides access points all over the surface of the central column, making it easy to connect accessories.

Easy to move and hygienic, it's perfect for any patient environment.

Equipped with comfortable, anti-static wheels, this lightweight medical trolley can be manoeuvred effortlessly by nursing staff at the point of care. The wheels (5) make it easy to manoeuvre over bumps and imperfections, and two of the wheels have brakes.

## This pre-configuration includes:

- $^{\ast}$  A 360 x 280 mm tiltable laptop stand at the head of the column
- \* 900 mm high central column
- \* A carrying handle
- \* Universal service basket (Dimensions: 300 x 200 x 180 mm)
- \* Two cable covers
- \* 52 cm five-star base
- \* Set of five high-precision wheels, two of which have foot brakes
- \* CE approved, Hospital Grade
- \* Supports up to 7 kg
- \* A wide range of accessories completes the station