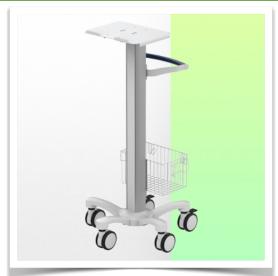

## Pre-configured lightweight medical trolley for laptop

Designed specifically for the medical sector, this pre-configured laptop trolley is the result of close collaboration with nurses, IT specialists and doctors, offering them unrivalled comfort and ergonomics for data entry.

Its lightweight, robust construction in anodised aluminium means that this medical trolley can be moved around intensively without constraint.

Its open architecture provides access points all over the surface of the central column, making it easy to connect accessories.

Easy to move and hygienic, it's perfect for any patient environment.

Equipped with comfortable, anti-static wheels, this lightweight medical trolley can be manoeuvred effortlessly by nursing staff at the point of care. The wheels (5) make it easy to manoeuvre over bumps and imperfections, and two of the wheels have brakes.

## This pre-configuration includes:

- $^{\ast}$  A 360 x 280 mm tiltable laptop stand at the head of the column
- \* 900 mm high central column
- \* A carrying handle
- \* Universal service basket (Dimensions: 300 x 200 x 180 mm)
- \* Two cable covers
- \* 52 cm five-star base
- \* Set of five high-precision wheels, two of which have foot brakes
- \* CE approved, Hospital Grade
- \* Supports up to 7 kg
- \* A wide range of accessories completes the station