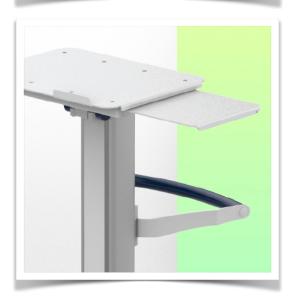

## This pre-configuration includes:

- \* A 360 x 280 mm tiltable laptop stand at the head of the column
- \* A retractable mouse holder
- \* 900 mm high central column
- \* A carrying handle
- \* Universal service basket (Dimensions: 300 x 200 x 180 mm)
- \* Two cable covers
- \* 52 cm five-star base
- \* Set of five high-precision wheels, two of which have foot brakes
- \* CE approved, Hospital Grade
- \* Supports up to 7 kg
- \* A wide range of accessories completes the station