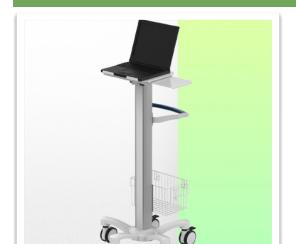

## Pre-configured lightweight medical trolley for laptop

Designed specifically for the medical sector, this pre-configured laptop trolley is the result of close collaboration with nurses, IT specialists and doctors, offering them unrivalled comfort and ergonomics for data entry.

Its lightweight, robust construction in anodised aluminium means that this medical trolley can be moved around intensively without constraint.

Its open architecture provides access points all over the surface of the central column, making it easy to connect accessories.

Easy to move and hygienic, it's perfect for any patient environment.

Equipped with comfortable, anti-static wheels, this lightweight medical trolley can be manoeuvred effortlessly by nursing staff at the point of care. The wheels (5) make it easy to manoeuvre over bumps and imperfections, and two of the wheels have brakes.

## This pre-configuration includes:

- \* A 360 x 280 mm tiltable laptop stand at the head of the column
- \* A retractable mouse holder
- \* 900 mm high central column
- \* A carrying handle
- \* Universal service basket (Dimensions: 300 x 200 x 180 mm)
- \* Two cable covers
- \* 52 cm five-star base
- \* Set of five high-precision wheels, two of which have foot brakes
- \* CE approved, Hospital Grade
- \* Supports up to 7 kg
- \* A wide range of accessories completes the station