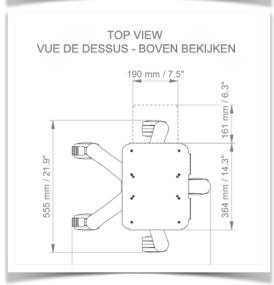

## This pre-configuration includes:

- \* A 360 x 280 mm tiltable laptop stand at the head of the column
- \* A retractable mouse holder
- \* 900 mm high central column
- \* A carrying handle
- \* Universal service basket (Dimensions: 300 x 200 x 180 mm)
- \* Two cable covers
- \* 52 cm five-star base
- \* Set of five high-precision wheels, two of which have foot brakes
- \* CE approved, Hospital Grade
- \* Supports up to 7 kg
- \* A wide range of accessories completes the station