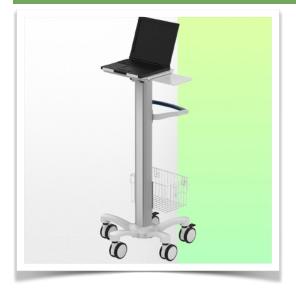

## Pre-configured lightweight medical trolley for laptop

Designed specifically for the medical sector, this pre-configured laptop trolley is the result of close collaboration with nurses, IT specialists and doctors, offering them unrivalled comfort and ergonomics for data entry.

Its lightweight, robust construction in anodised aluminium means that this medical trolley can be moved around intensively without constraint.

Its open architecture provides access points all over the surface of the central column, making it easy to connect accessories.

Easy to move and hygienic, it's perfect for any patient environment.

Equipped with comfortable, anti-static wheels, this lightweight medical trolley can be manoeuvred effortlessly by nursing staff at the point of care. The wheels (5) make it easy to manoeuvre over bumps and imperfections, and two of the wheels have brakes.

## This pre-configuration includes:

- \* A 360 x 280 mm tiltable laptop stand at the head of the column
- \* A retractable mouse holder
- \* 900 mm high central column
- \* A carrying handle
- \* Universal service basket (Dimensions: 300 x 200 x 180 mm)
- \* Two cable covers
- \* 52 cm five-star base
- \* Set of five high-precision wheels, two of which have foot brakes
- \* CE approved, Hospital Grade
- \* Supports up to 7 kg
- \* A wide range of accessories completes the station