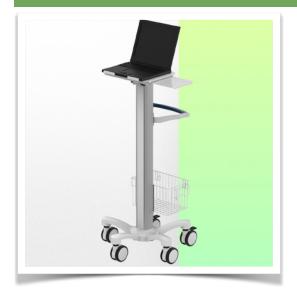

## Pre-configured lightweight medical trolley for laptop

Designed specifically for the medical sector, this pre-configured laptop trolley is the result of close collaboration with nurses, IT specialists and doctors, offering them unrivalled comfort and ergonomics for data entry.

## This pre-configuration includes:

- \* A 360 x 280 mm tiltable laptop stand at the head of the column
- \* A retractable mouse holder
- \* 900 mm high central column
- \* A carrying handle
- \* Universal service basket (Dimensions: 300 x 200 x 180 mm)
- \* Two cable covers
- \* 52 cm five-star base
- \* Set of five high-precision wheels, two of which have foot brakes
- \* CE approved, Hospital Grade
- \* Supports up to 7 kg
- \* A wide range of accessories completes the station