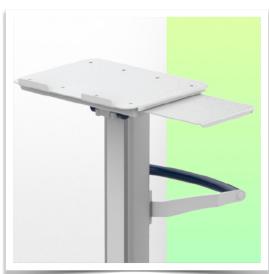

## This pre-configuration includes:

- \* A 360 x 280 mm tiltable laptop stand at the head of the column
- \* A retractable mouse holder
- \* 900 mm high central column
- \* A carrying handle
- \* Universal service basket (Dimensions: 300 x 200 x 180 mm)
- \* Two cable covers
- \* 52 cm five-star base
- \* Set of five high-precision wheels, two of which have foot brakes
- \* CE approved, Hospital Grade
- \* Supports up to 7 kg
- \* A wide range of accessories completes the station