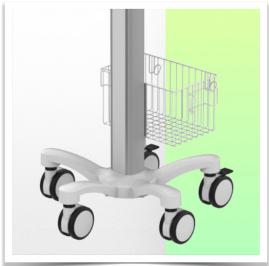

Easy to move and hygienic, it's perfect for any patient environment.

Equipped with comfortable, anti-static wheels, this lightweight medical trolley can be manoeuvred effortlessly by nursing staff at the point of care. The wheels (5) make it easy to manoeuvre over bumps and imperfections, and two of the wheels have brakes.

## This pre-configuration includes:

- \* A 360 x 280 mm tiltable laptop stand at the head of the column
- \* A retractable mouse holder
- \* 900 mm high central column
- \* A carrying handle
- \* Universal service basket (Dimensions: 300 x 200 x 180 mm)
- \* Two cable covers
- \* 52 cm five-star base
- \* Set of five high-precision wheels, two of which have foot brakes
- \* CE approved, Hospital Grade
- \* Supports up to 7 kg
- \* A wide range of accessories completes the station