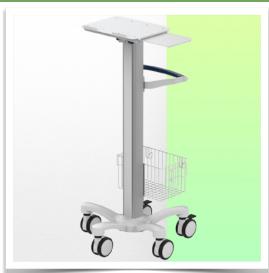

## Pre-configured lightweight medical trolley for laptop

Designed specifically for the medical sector, this pre-configured laptop trolley is the result of close collaboration with nurses, IT specialists and doctors, offering them unrivalled comfort and ergonomics for data entry.

## This pre-configuration includes:

- \* A 360 x 280 mm tiltable laptop stand at the head of the column
- \* A retractable mouse holder
- \* 900 mm high central column
- \* A carrying handle
- \* Universal service basket (Dimensions: 300 x 200 x 180 mm)
- \* Two cable covers
- \* 52 cm five-star base
- \* Set of five high-precision wheels, two of which have foot brakes
- \* CE approved, Hospital Grade
- \* Supports up to 7 kg
- \* A wide range of accessories completes the station