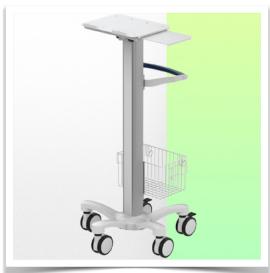

Its lightweight, robust construction in anodised aluminium means that this medical trolley can be moved around intensively without constraint.

Its open architecture provides access points all over the surface of the central column, making it easy to connect accessories.

This medical trolley complies with hospital hygiene standards and can be disinfected down to the smallest detail, including the wheels. There are no rough edges in its design, making it easy to clean and helping to control infections.

## This pre-configuration includes:

- \* A 360 x 280 mm tiltable laptop stand at the head of the column
- \* A retractable mouse holder
- \* 900 mm high central column
- \* A carrying handle
- \* Universal service basket (Dimensions: 300 x 200 x 180 mm)
- \* Two cable covers
- \* 52 cm five-star base
- \* Set of five high-precision wheels, two of which have foot brakes
- \* CE approved, Hospital Grade
- \* Supports up to 7 kg
- \* A wide range of accessories completes the station