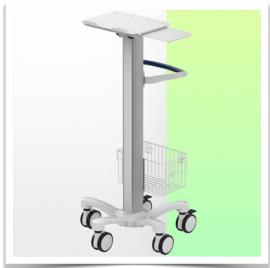

## Pre-configured lightweight medical trolley for laptop

Designed specifically for the medical sector, this pre-configured laptop trolley is the result of close collaboration with nurses, IT specialists and doctors, offering them unrivalled comfort and ergonomics for data entry.

Its lightweight, robust construction in anodised aluminium means that this medical trolley can be moved around intensively without constraint.

Its open architecture provides access points all over the surface of the central column, making it easy to connect accessories.

Easy to move and hygienic, it's perfect for any patient environment.

Equipped with comfortable, anti-static wheels, this lightweight medical trolley can be manoeuvred effortlessly by nursing staff at the point of care. The wheels (5) make it easy to manoeuvre over bumps and imperfections, and two of the wheels have brakes.

## This pre-configuration includes:

- \* A 360 x 280 mm tiltable laptop stand at the head of the column
- \* A retractable mouse holder
- \* 900 mm high central column
- \* A carrying handle
- \* Universal service basket (Dimensions: 300 x 200 x 180 mm)
- \* Two cable covers
- \* 52 cm five-star base
- \* Set of five high-precision wheels, two of which have foot brakes
- \* CE approved, Hospital Grade
- \* Supports up to 7 kg
- \* A wide range of accessories completes the station