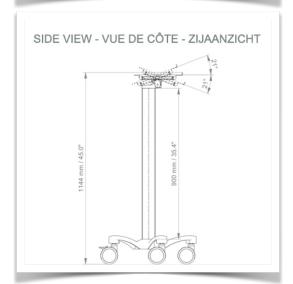

## This pre-configuration includes:

- \* A 360 x 280 mm tiltable laptop stand at the head of the column
- \* A retractable mouse holder
- \* 900 mm high central column
- \* A carrying handle
- \* Universal service basket (Dimensions: 300 x 200 x 180 mm)
- \* Two cable covers
- \* 52 cm five-star base
- \* Set of five high-precision wheels, two of which have foot brakes
- \* CE approved, Hospital Grade
- \* Supports up to 7 kg
- \* A wide range of accessories completes the station