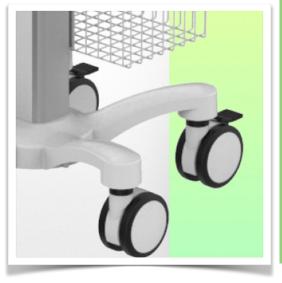

Easy to move and hygienic, it's perfect for any patient environment.

Equipped with comfortable, anti-static wheels, this lightweight medical trolley can be manoeuvred effortlessly by nursing staff at the point of care. The wheels (5) make it easy to manoeuvre over bumps and imperfections, and two of the wheels have brakes.

## This pre-configuration includes:

- \* A 360 x 280 mm tiltable laptop stand at the head of the column
- \* A retractable mouse holder
- \* 900 mm high central column
- \* A carrying handle
- \* Universal service basket (Dimensions: 300 x 200 x 180 mm)
- \* Two cable covers
- \* 52 cm five-star base
- \* Set of five high-precision wheels, two of which have foot brakes
- \* CE approved, Hospital Grade
- \* Supports up to 7 kg
- \* A wide range of accessories completes the station