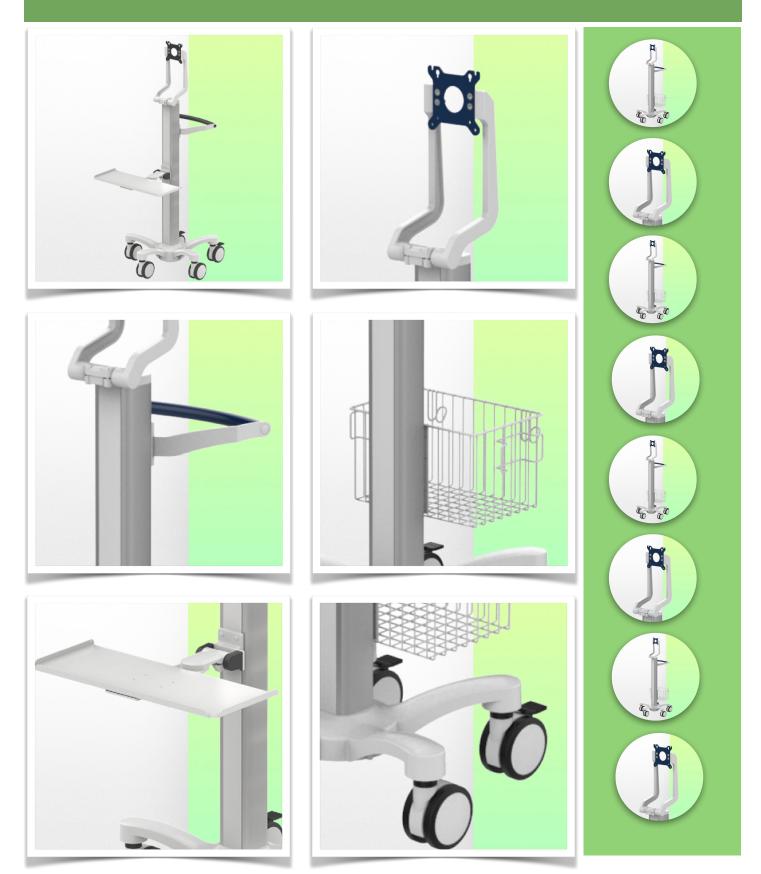

# This pre-configuration includes :

- \* A Monitor Arm tiltable stand at the head of the column
- \* A fold-down magnetic keyboard tray 580 x 200 mm
- \* 900 mm high central column
- \* A carrying handle
- \* Universal service basket (Dimensions: 300 x 200 x 180 mm)
- \* Two cable covers
- \* 52 cm five-star base
- \* Set of five high-precision wheels, two of which have foot brakes
- \* CE approved, Hospital Grade
- \* Supports up to 7 kg
- \* A wide range of accessories completes the station

Easy to move and hygienic, it's perfect for any patient environment.

Equipped with comfortable, anti-static wheels, this lightweight medical trolley can be manoeuvred effortlessly by nursing staff at the point of care. The wheels (5) make it easy to manoeuvre over bumps and imperfections, and two of the wheels have brakes.