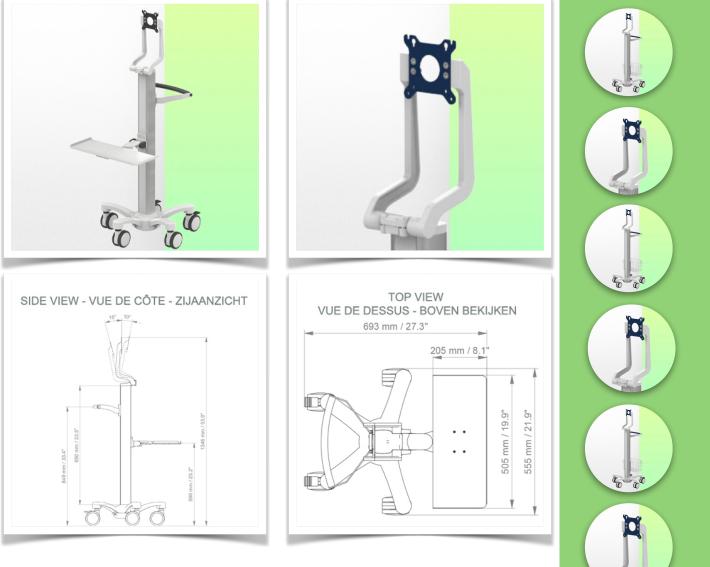

# This pre-configuration includes :

- \* A Monitor Arm tiltable stand at the head of the column
- \* A fold-down magnetic keyboard tray 580 x 200 mm
- \* 900 mm high central column
- \* A carrying handle
- \* Universal service basket (Dimensions: 300 x 200 x 180 mm)
- \* Two cable covers
- \* 52 cm five-star base
- \* Set of five high-precision wheels, two of which have foot brakes
- \* CE approved, Hospital Grade
- \* Supports up to 7 kg
- \* A wide range of accessories completes the station