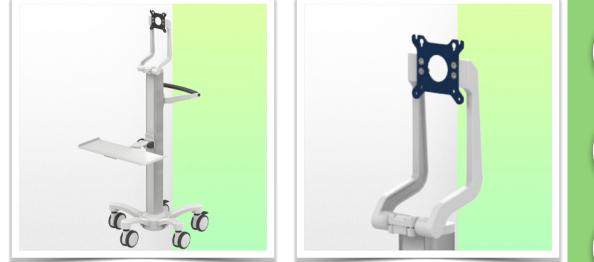

#### Presentation

Part Number: WM 777.005

Pre-configured lightweight medical trolley for VESA screen

Designed specifically for the medical sector, this pre-configured Vesa Green trolley is the result of close collaboration with nurses, IT specialists and doctors, offering them unrivalled comfort and ergonomics for data entry.

Its lightweight, robust construction in anodised aluminium means that this medical trolley can be moved around intensively without constraint.

Its open architecture provides access points all over the surface of the central column, making it easy to connect accessories.

This medical trolley complies with hospital hygiene standards and can be disinfected down to the smallest detail, including the wheels. There are no rough edges in its design, making it easy to clean and helping to control infections.

Easy to move and hygienic, it's perfect for any patient environment.

Equipped with comfortable, anti-static wheels, this lightweight medical trolley can be manoeuvred effortlessly by nursing staff at the point of care. The wheels (5) make it easy to manoeuvre over bumps and imperfections, and two of the wheels have brakes.

# This pre-configuration includes :

- \* A Monitor Arm tiltable stand at the head of the column
- \* A fold-down magnetic keyboard tray 580 x 200 mm
- \* 900 mm high central column
- \* A carrying handle
- \* Universal service basket (Dimensions: 300 x 200 x 180 mm)
- \* Two cable covers
- \* 52 cm five-star base
- \* Set of five high-precision wheels, two of which have foot brakes
- \* CE approved, Hospital Grade
- \* Supports up to 7 kg
- \* A wide range of accessories completes the station