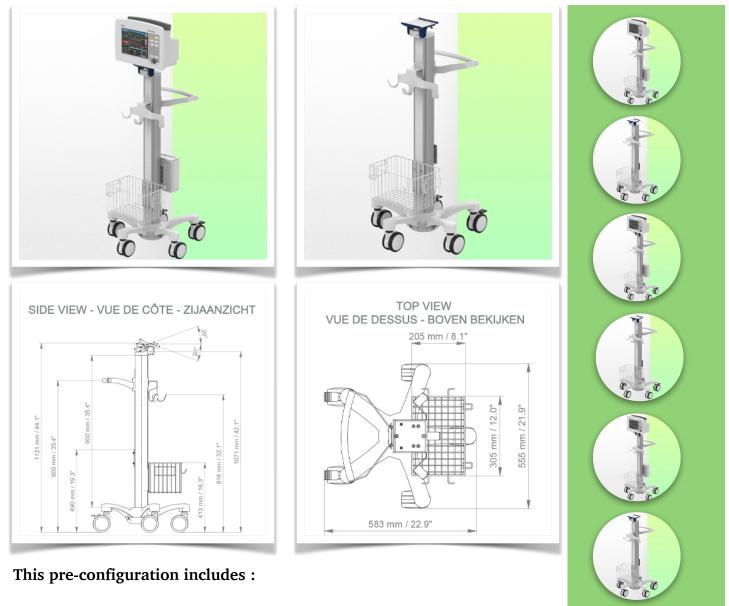

# **Technical Presentation**

Part Number WM 777.004

# Dräger Infinity Delta light weight medical monitoring trolley

- \* 5" plunger plate with tilt function for monitoring
- \* 900 mm high central column
- \* Triple cable hook
- \* Mounting plate for Dräger power sypply Delta
- \* Carrying handle
- \* Universal service basket (Dimensions: 300 x 200 x 180 mm)
- \* Two cable covers
- \* 52 cm five-star base
- \* Set of five high-precision wheels, two of which have foot brakes
- \* CE approved, Hospital Grade
- \* Supports up to 14 kg
- \* A wide range of accessories completes the station