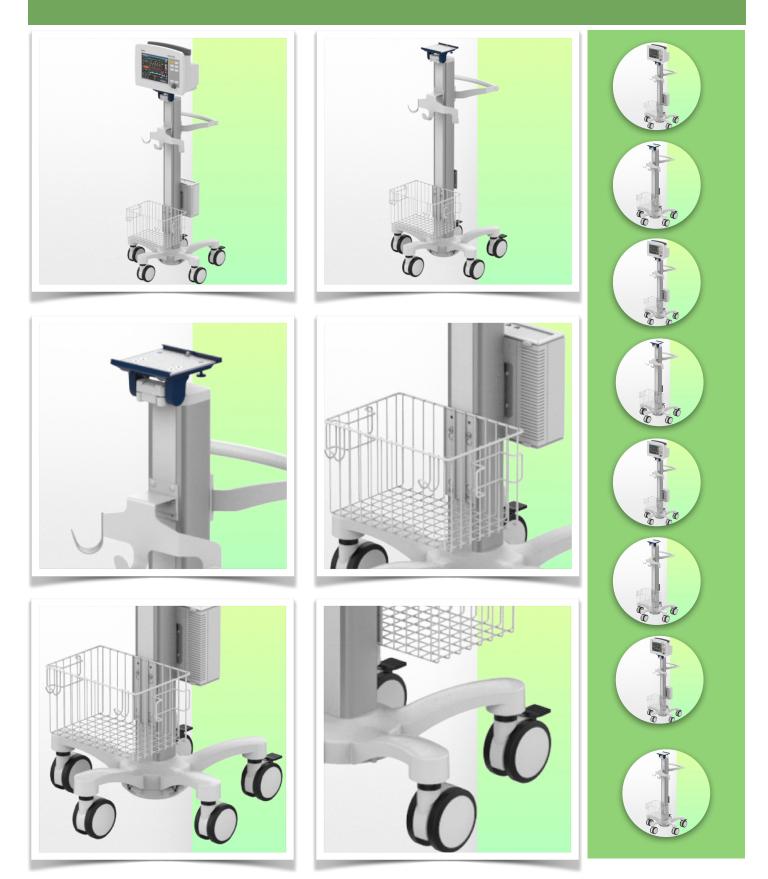

# Dräger Infinity Delta light weight medical monitoring trolley

- \* 5" plunger plate with tilt function for monitoring
- \* 900 mm high central column
- \* Triple cable hook
- \* Mounting plate for Dräger power sypply Delta
- \* Carrying handle
- \* Universal service basket (Dimensions: 300 x 200 x 180 mm)
- \* Two cable covers
- \* 52 cm five-star base
- \* Set of five high-precision wheels, two of which have foot brakes
- \* CE approved, Hospital Grade
- \* Supports up to 14 kg
- \* A wide range of accessories completes the station