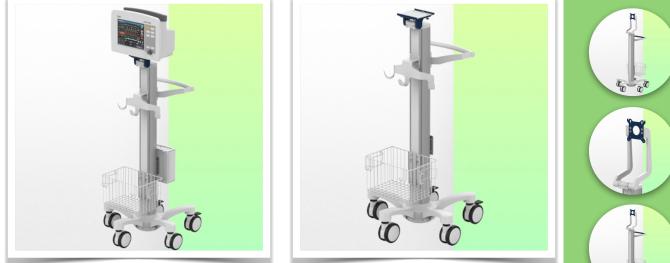

### Presentation

Part Number WM 777.004

Dräger Infinity Delta light weight medical monitoring trolley

Designed specifically for the medical sector, this pre-configured trolley for Dräger infinity Delta monitoring is the result of very close collaboration with nurses, IT specialists and doctors, offering them unrivalled comfort and ergonomics when entering data.

Its lightweight, robust construction in anodised aluminium allows this medical trolley to be moved around intensively without constraint.

Its open architecture provides access points all over the surface of the central column, making it easy to connect accessories.

# Dräger Infinity Delta light weight medical monitoring trolley

- \* 5" plunger plate with tilt function for monitoring
- \* 900 mm high central column
- \* Triple cable hook
- \* Mounting plate for Dräger power sypply Delta
- \* Carrying handle
- \* Universal service basket (Dimensions: 300 x 200 x 180 mm)
- \* Two cable covers
- \* 52 cm five-star base
- \* Set of five high-precision wheels, two of which have foot brakes
- \* CE approved, Hospital Grade
- \* Supports up to 14 kg
- \* A wide range of accessories completes the station