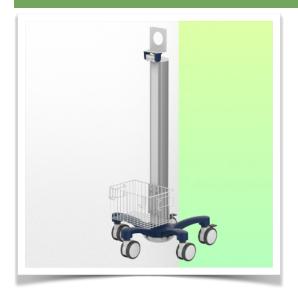

## Fukuda Denshi light weight medical monitoring trolley

Designed specifically for the medical sector, this pre-configured Fukuda Denshi monitoring trolley is the result of very close collaboration with nurses, IT specialists and doctors, offering them unrivalled comfort and ergonomics for data entry.

Its lightweight, robust construction in anodised aluminium allows this medical trolley to be moved around intensively without constraint.

Its open architecture provides access points all over the surface of the central column, making it easy to connect accessories.

Easy to move and hygienic, it's perfect for any patient environment.

Equipped with comfortable, anti-static wheels, this lightweight medical trolley can be manoeuvred effortlessly by nursing staff at the point of care. The wheels (5) make it easy to manoeuvre over bumps and imperfections, and two of the wheels have brakes.

## This pre-configuration includes:

- \* Adaptor plate with tilt function for Fukuda monitoring
- \* 900 mm high central column
- \* Universal service basket (dimensions: 300 x 200 x 180 mm)
- \* Two cable covers
- \* 52 cm five-star base
- \* Set of five high-precision wheels, two of which have foot brakes
- \* CE approved, Hospital Grade
- \* Supports up to 14 kg
- \* A wide range of accessories completes the station