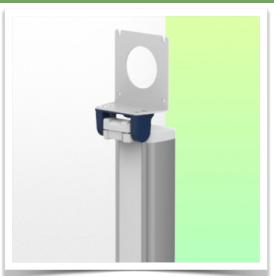

## This pre-configuration includes:

- \* Adaptor plate with tilt function for Fukuda monitoring
- \* 900 mm high central column
- \* Universal service basket (dimensions: 300 x 200 x 180 mm)
- \* Two cable covers
- \* 52 cm five-star base
- \* Set of five high-precision wheels, two of which have foot brakes
- \* CE approved, Hospital Grade
- \* Supports up to 14 kg
- \* A wide range of accessories completes the station