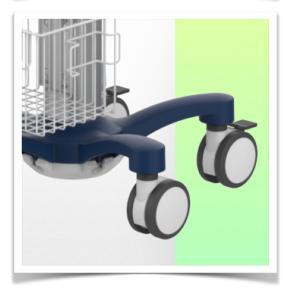

This medical trolley complies with hospital hygiene standards and can be disinfected down to the smallest detail, including the wheels. There are no rough edges in its design, making it easy to clean and helping to control infections.

Easy to move and hygienic, it's perfect for any patient environment.

Equipped with comfortable, anti-static wheels, this lightweight medical trolley can be manoeuvred effortlessly by nursing staff at the point of care. The wheels (5) make it easy to manoeuvre over bumps and imperfections, and two of the wheels have brakes.