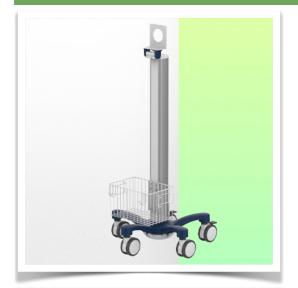

## Fukuda Denshi light weight medical monitoring trolley

Designed specifically for the medical sector, this pre-configured Fukuda Denshi monitoring trolley is the result of very close collaboration with nurses, IT specialists and doctors, offering them unrivalled comfort and ergonomics for data entry.

Its lightweight, robust construction in anodised aluminium allows this medical trolley to be moved around intensively without constraint.

Its open architecture provides access points all over the surface of the central column, making it easy to connect accessories.

Easy to move and hygienic, it's perfect for any patient environment.

Equipped with comfortable, anti-static wheels, this lightweight medical trolley can be manoeuvred effortlessly by nursing staff at the point of care. The wheels (5) make it easy to manoeuvre over bumps and imperfections, and two of the wheels have brakes.

## This pre-configuration includes:

- \* Adaptor plate with tilt function for Fukuda monitoring
- \* 900 mm high central column
- \* Universal service basket (dimensions: 300 x 200 x 180 mm)
- \* Two cable covers
- \* 52 cm five-star base
- \* Set of five high-precision wheels, two of which have foot brakes
- \* CE approved, Hospital Grade
- \* Supports up to 14 kg
- \* A wide range of accessories completes the station