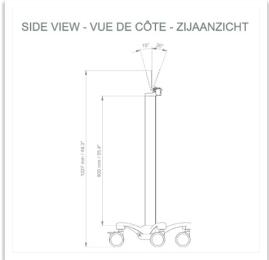

## This pre-configuration includes:

- \* Adaptor plate with tilt function for Fukuda monitoring
- \* 900 mm high central column
- \* Universal service basket (dimensions: 300 x 200 x 180 mm)
- \* Two cable covers
- \* 52 cm five-star base
- \* Set of five high-precision wheels, two of which have foot brakes
- \* CE approved, Hospital Grade
- \* Supports up to 14 kg
- \* A wide range of accessories completes the station