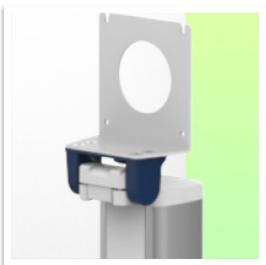

## This pre-configuration includes:

- \* Adaptor plate with tilt function for Fukuda monitoring
- \* 900 mm high central column
- \* Universal service basket (dimensions: 300 x 200 x 180 mm)
- \* Two cable covers
- \* 52 cm five-star base
- \* Set of five high-precision wheels, two of which have foot brakes
- \* CE approved, Hospital Grade
- \* Supports up to 14 kg
- \* A wide range of accessories completes the station