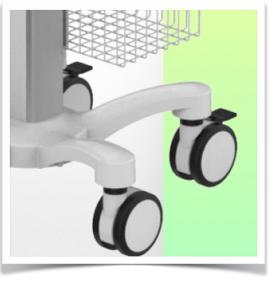

This medical trolley complies with hospital hygiene standards and can be disinfected down to the smallest detail, including the wheels. There are no rough edges in its design, making it easy to clean and helping to control infections.

Easy to move and hygienic, it's perfect for any patient environment.

Equipped with comfortable, anti-static wheels, this lightweight medical trolley can be manoeuvred effortlessly by nursing staff at the point of care. The wheels (5) make it easy to manoeuvre over bumps and imperfections, and two of the wheels have brakes.