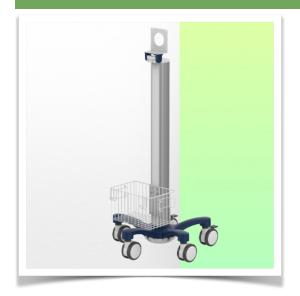

## Fukuda Denshi light weight medical monitoring trolley

Designed specifically for the medical sector, this pre-configured Fukuda Denshi monitoring trolley is the result of very close collaboration with nurses, IT specialists and doctors, offering them unrivalled comfort and ergonomics for data entry.

Its lightweight, robust construction in anodised aluminium allows this medical trolley to be moved around intensively without constraint.

Its open architecture provides access points all over the surface of the central column, making it easy to connect accessories.

Easy to move and hygienic, it's perfect for any patient environment.

Equipped with comfortable, anti-static wheels, this lightweight medical trolley can be manoeuvred effortlessly by nursing staff at the point of care. The wheels (5) make it easy to manoeuvre over bumps and imperfections, and two of the wheels have brakes.

## This pre-configuration includes:

- \* Adaptor plate with tilt function for Fukuda monitoring
- \* 900 mm high central column
- \* Universal service basket (dimensions: 300 x 200 x 180 mm)
- \* Two cable covers
- \* 52 cm five-star base
- \* Set of five high-precision wheels, two of which have foot brakes
- \* CE approved, Hospital Grade
- \* Supports up to 14 kg
- \* A wide range of accessories completes the station