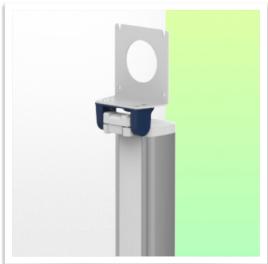

## Fukuda Denshi light weight medical monitoring trolley

Designed specifically for the medical sector, this pre-configured Fukuda Denshi monitoring trolley is the result of very close collaboration with nurses, IT specialists and doctors, offering them unrivalled comfort and ergonomics for data entry.

Its lightweight, robust construction in anodised aluminium allows this medical trolley to be moved around intensively without constraint.

Its open architecture provides access points all over the surface of the central column, making it easy to connect accessories.

## This pre-configuration includes:

- \* Adaptor plate with tilt function for Fukuda monitoring
- \* 900 mm high central column
- \* Universal service basket (dimensions: 300 x 200 x 180 mm)
- \* Two cable covers
- \* 52 cm five-star base
- \* Set of five high-precision wheels, two of which have foot brakes
- \* CE approved, Hospital Grade
- \* Supports up to 14 kg
- \* A wide range of accessories completes the station