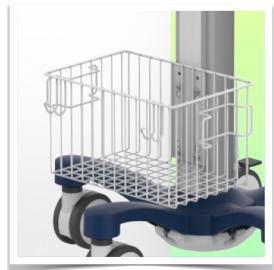

## This pre-configuration includes:

- \* Adaptor plate with tilt function for Fukuda monitoring
- \* 900 mm high central column
- \* Universal service basket (dimensions: 300 x 200 x 180 mm)
- \* Two cable covers
- \* 52 cm five-star base
- \* Set of five high-precision wheels, two of which have foot brakes
- \* CE approved, Hospital Grade
- \* Supports up to 14 kg
- \* A wide range of accessories completes the station