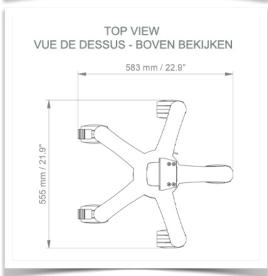

## This pre-configuration includes:

- \* Adaptor plate with tilt function for Fukuda monitoring
- \* 900 mm high central column
- \* Universal service basket (dimensions: 300 x 200 x 180 mm)
- \* Two cable covers
- \* 52 cm five-star base
- \* Set of five high-precision wheels, two of which have foot brakes
- \* CE approved, Hospital Grade
- \* Supports up to 14 kg
- \* A wide range of accessories completes the station