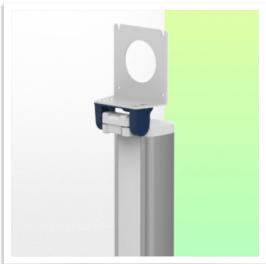

## This pre-configuration includes:

- \* Adaptor plate with tilt function for Fukuda monitoring
- \* 900 mm high central column
- \* Universal service basket (dimensions: 300 x 200 x 180 mm)
- \* Two cable covers
- \* 52 cm five-star base
- \* Set of five high-precision wheels, two of which have foot brakes
- \* CE approved, Hospital Grade
- \* Supports up to 14 kg
- \* A wide range of accessories completes the station