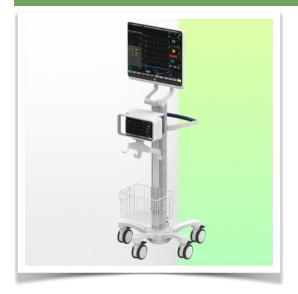

Presentation Part Number: WM 777.008

Light weight medical trolley for GE CARESCAPE monitoring Canvas pre-configured

Designed specifically for the medical sector, this pre-configured trolley for GE CARESCAPE Canvas is the result of very close collaboration with nurses, IT specialists and doctors, offering them unrivalled comfort and ergonomics for data entry.

## This pre-configuration includes:

- \* A tiltable VESA monitor support arm at the head of the column
- \* A 900 mm high central column
- \* A carrying handle
- \* Universal service basket (Dimensions: 300 x 200 x 180 mm)
- \* Two cable covers Triple cable hooks
- \* 52 cm five-star base
- \* Set of five high-precision wheels, two of which have foot brakes
- \* CE approved, Hospital Grade
- \* Supports up to 10 kg
- \* A wide range of accessories completes the station
- \* L-shaped support for F2/F5/ Canvas frame with vertical adaptor