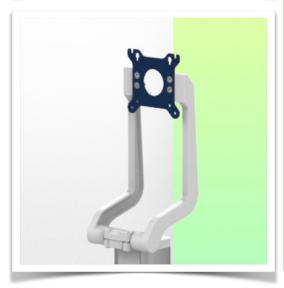

## This pre-configuration includes:

- \* A tiltable VESA monitor support arm at the head of the column
- \* A 900 mm high central column
- \* A carrying handle
- \* Universal service basket (Dimensions: 300 x 200 x 180 mm)
- \* Two cable covers Triple cable hooks
- \* 52 cm five-star base
- \* Set of five high-precision wheels, two of which have foot brakes
- \* CE approved, Hospital Grade
- \* Supports up to 10 kg
- \* A wide range of accessories completes the station
- \* L-shaped support for F2/F5/ Canvas frame with vertical adaptor