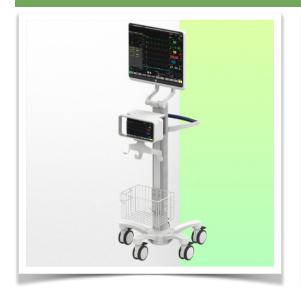

Presentation Part Number: WM 777.008

Light weight medical trolley for GE CARESCAPE monitoring Canvas pre-configured

Designed specifically for the medical sector, this pre-configured trolley for GE CARESCAPE Canvas is the result of very close collaboration with nurses, IT specialists and doctors, offering them unrivalled comfort and ergonomics for data entry.

## This pre-configuration includes:

- \* A tiltable VESA monitor support arm at the head of the column
- \* A 900 mm high central column
- \* A carrying handle
- \* Universal service basket (Dimensions: 300 x 200 x 180 mm)
- \* Two cable covers Triple cable hooks
- \* 52 cm five-star base
- \* Set of five high-precision wheels, two of which have foot brakes
- \* CE approved, Hospital Grade
- \* Supports up to 10 kg
- \* A wide range of accessories completes the station
- \* L-shaped support for F2/F5/ Canvas frame with vertical adaptor