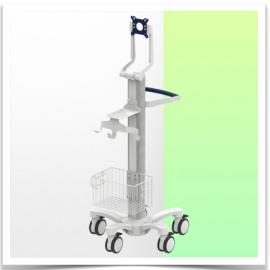

## This pre-configuration includes:

- \* A tiltable VESA monitor support arm at the head of the column
- \* A 900 mm high central column
- \* A carrying handle
- \* Universal service basket (Dimensions: 300 x 200 x 180 mm)
- \* Two cable covers Triple cable hooks
- \* 52 cm five-star base
- \* Set of five high-precision wheels, two of which have foot brakes
- \* CE approved, Hospital Grade
- \* Supports up to 10 kg
- \* A wide range of accessories completes the station
- \* L-shaped support for F2/F5/ Canvas frame with vertical adaptor