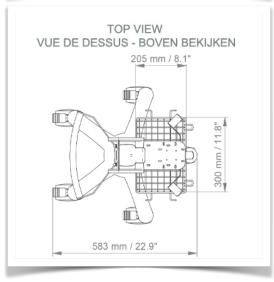

## This pre-configuration includes:

- \* A tiltable VESA monitor support arm at the head of the column
- \* A 900 mm high central column
- \* A carrying handle
- \* Universal service basket (Dimensions: 300 x 200 x 180 mm)
- \* Two cable covers Triple cable hooks
- \* 52 cm five-star base
- \* Set of five high-precision wheels, two of which have foot brakes
- \* CE approved, Hospital Grade
- \* Supports up to 10 kg
- \* A wide range of accessories completes the station
- \* L-shaped support for F2/F5/ Canvas frame with vertical adaptor