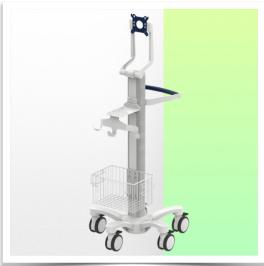

Its lightweight, robust construction in anodised aluminium allows this medical trolley to be moved around intensively without constraint.

Its open architecture provides access points all over the surface of the central column, making it easy to connect accessories.

## This pre-configuration includes:

- \* A tiltable VESA monitor support arm at the head of the column
- \* A 900 mm high central column
- \* A carrying handle
- \* Universal service basket (Dimensions: 300 x 200 x 180 mm)
- \* Two cable covers Triple cable hooks
- \* 52 cm five-star base
- \* Set of five high-precision wheels, two of which have foot brakes
- \* CE approved, Hospital Grade
- \* Supports up to 10 kg
- \* A wide range of accessories completes the station
- \* L-shaped support for F2/F5/ Canvas frame with vertical adaptor