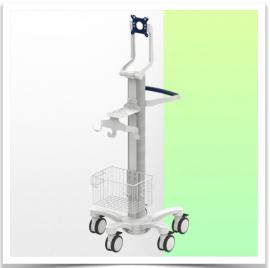

Presentation Part Number: WM 777.008

Light weight medical trolley for GE CARESCAPE monitoring Canvas pre-configured

Designed specifically for the medical sector, this pre-configured trolley for GE CARESCAPE Canvas is the result of very close collaboration with nurses, IT specialists and doctors, offering them unrivalled comfort and ergonomics for data entry.

## This pre-configuration includes:

- \* A tiltable VESA monitor support arm at the head of the column
- \* A 900 mm high central column
- \* A carrying handle
- \* Universal service basket (Dimensions: 300 x 200 x 180 mm)
- \* Two cable covers Triple cable hooks
- \* 52 cm five-star base
- \* Set of five high-precision wheels, two of which have foot brakes
- \* CE approved, Hospital Grade
- \* Supports up to 10 kg
- \* A wide range of accessories completes the station
- \* L-shaped support for F2/F5/ Canvas frame with vertical adaptor