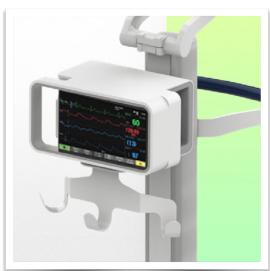

## This pre-configuration includes:

- \* A tiltable VESA monitor support arm at the head of the column
- \* A 900 mm high central column
- \* A carrying handle
- \* Universal service basket (Dimensions: 300 x 200 x 180 mm)
- \* Two cable covers Triple cable hooks
- \* 52 cm five-star base
- \* Set of five high-precision wheels, two of which have foot brakes
- \* CE approved, Hospital Grade
- \* Supports up to 10 kg
- \* A wide range of accessories completes the station
- \* L-shaped support for F2/F5/ Canvas frame with vertical adaptor