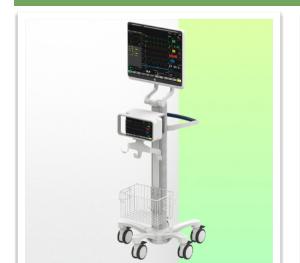

Presentation Part Number: WM 777.008

Light weight medical trolley for GE CARESCAPE monitoring Canvas pre-configured

Designed specifically for the medical sector, this pre-configured trolley for GE CARESCAPE Canvas is the result of very close collaboration with nurses, IT specialists and doctors, offering them unrivalled comfort and ergonomics for data entry.

## This pre-configuration includes:

- \* A tiltable VESA monitor support arm at the head of the column
- \* A 900 mm high central column
- \* A carrying handle
- \* Universal service basket (Dimensions: 300 x 200 x 180 mm)
- \* Two cable covers Triple cable hooks
- \* 52 cm five-star base
- \* Set of five high-precision wheels, two of which have foot brakes
- \* CE approved, Hospital Grade
- \* Supports up to 10 kg
- \* A wide range of accessories completes the station
- \* L-shaped support for F2/F5/ Canvas frame with vertical adaptor