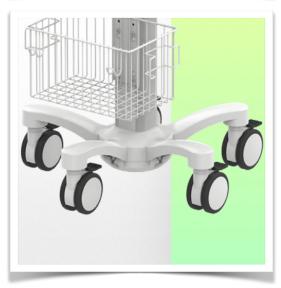

Easy to move and hygienic, it's perfect for any patient environment.

Equipped with comfortable, anti-static wheels, this lightweight medical trolley can be manoeuvred effortlessly by nursing staff at the point of care. The wheels (5) make it easy to manoeuvre over bumps and imperfections, and two of the wheels have brakes.

## This pre-configuration includes:

- \* A tiltable VESA monitor support arm at the head of the column
- \* A 900 mm high central column
- \* A carrying handle
- \* Universal service basket (Dimensions: 300 x 200 x 180 mm)
- \* Two cable covers Triple cable hooks
- \* 52 cm five-star base
- \* Set of five high-precision wheels, two of which have foot brakes
- \* CE approved, Hospital Grade
- \* Supports up to 10 kg
- \* A wide range of accessories completes the station
- \* L-shaped support for F2/F5/ Canvas frame with vertical adaptor