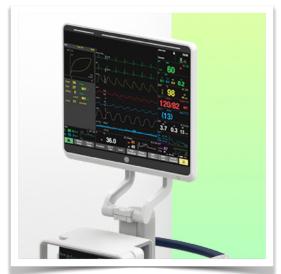

Presentation Part Number: WM 777.008

Light weight medical trolley for GE CARESCAPE monitoring Canvas pre-configured

Designed specifically for the medical sector, this pre-configured trolley for GE CARESCAPE Canvas is the result of very close collaboration with nurses, IT specialists and doctors, offering them unrivalled comfort and ergonomics for data entry.

## **Technical Presentation**

Light weight medical trolley for GE CARESCAPE monitoring Canvas pre-configured