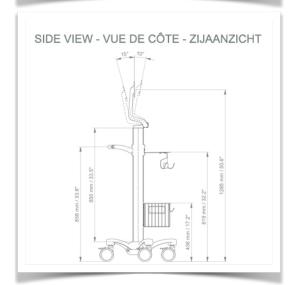

## This pre-configuration includes:

- \* A tiltable VESA monitor support arm at the head of the column
- \* A 900 mm high central column
- \* A carrying handle
- \* Universal service basket (Dimensions: 300 x 200 x 180 mm)
- \* Two cable covers Triple cable hooks
- \* 52 cm five-star base
- \* Set of five high-precision wheels, two of which have foot brakes
- \* CE approved, Hospital Grade
- \* Supports up to 10 kg
- \* A wide range of accessories completes the station
- \* L-shaped support for F2/F5/ Canvas frame with vertical adaptor