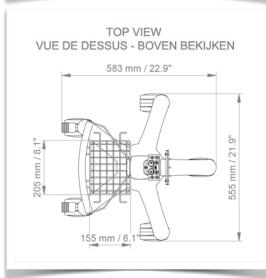

## This pre-configuration includes:

- \* Prepared to accept the Philips MX mounting adaptor
- \* Adaptation of the FMS (Flexible Module Server) along the column
- \* 900 mm high central column
- \* One carrying handle
- \* Universal service basket (Dimensions: 300 x 200 x 180 mm)
- \* Two cable covers
- \* 52 cm five-star base
- \* Set of five high-precision wheels, two of which have foot brakes
- \* CE approved, Hospital Grade
- \* Supports up to 10 kg
- \* A wide range of accessories completes the station