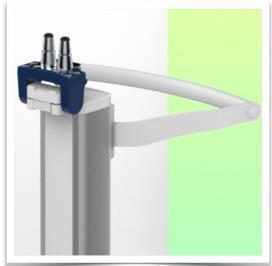

Presentation Part Number: WM 777.010

Light weight medical trolley for Philips MX Monitoring with FMS

Designed specifically for the medical sector, this pre-configured trolley for Philips MX monitoring with FMS is the result of very close collaboration with nurses, IT specialists and doctors, offering them unrivalled comfort and ergonomics for data entry.

## This pre-configuration includes:

- \* Prepared to accept the Philips MX mounting adaptor
- \* Adaptation of the FMS (Flexible Module Server) along the column
- \* 900 mm high central column
- \* One carrying handle
- \* Universal service basket (Dimensions: 300 x 200 x 180 mm)
- \* Two cable covers
- \* 52 cm five-star base
- \* Set of five high-precision wheels, two of which have foot brakes
- \* CE approved, Hospital Grade
- \* Supports up to 10 kg
- \* A wide range of accessories completes the station