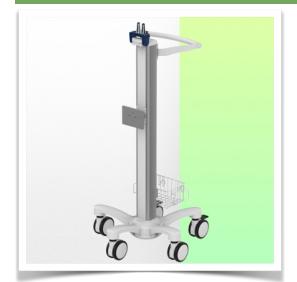

Presentation Part Number: WM 777.010

Light weight medical trolley for Philips MX Monitoring with FMS

Designed specifically for the medical sector, this pre-configured trolley for Philips MX monitoring with FMS is the result of very close collaboration with nurses, IT specialists and doctors, offering them unrivalled comfort and ergonomics for data entry.

## Light weight medical trolley for Philips MX Monitoring with FMS

## This pre-configuration includes:

- \* Prepared to accept the Philips MX mounting adaptor
- \* Adaptation of the FMS (Flexible Module Server) along the column
- \* 900 mm high central column
- \* One carrying handle
- \* Universal service basket (Dimensions: 300 x 200 x 180 mm)
- \* Two cable covers
- \* 52 cm five-star base
- \* Set of five high-precision wheels, two of which have foot brakes
- \* CE approved, Hospital Grade
- \* Supports up to 10 kg
- \* A wide range of accessories completes the station