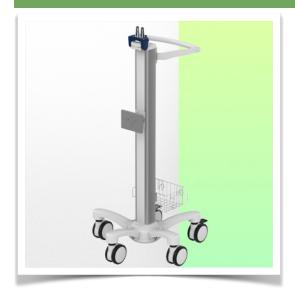

Presentation Part Number: WM 777.010

Light weight medical trolley for Philips MX Monitoring with FMS

Designed specifically for the medical sector, this pre-configured trolley for Philips MX monitoring with FMS is the result of very close collaboration with nurses, IT specialists and doctors, offering them unrivalled comfort and ergonomics for data entry.

## Light weight medical trolley for Philips MX Monitoring with FMS

## This pre-configuration includes:

- \* Prepared to accept the Philips MX mounting adaptor
- \* Adaptation of the FMS (Flexible Module Server) along the column
- \* 900 mm high central column
- \* One carrying handle
- \* Universal service basket (Dimensions: 300 x 200 x 180 mm)
- \* Two cable covers
- \* 52 cm five-star base
- \* Set of five high-precision wheels, two of which have foot brakes
- \* CE approved, Hospital Grade
- \* Supports up to 10 kg
- \* A wide range of accessories completes the station