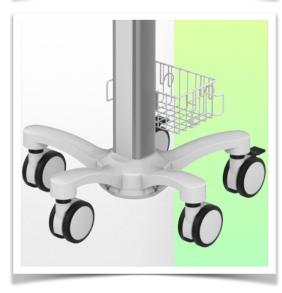

This medical trolley complies with hospital hygiene standards and can be disinfected down to the smallest detail, including the wheels. There are no rough edges in its design, making it easy to clean and helping to control infections.

Easy to move and hygienic, it's perfect for any patient environment.

Equipped with comfortable, anti-static wheels, this lightweight medical trolley can be manoeuvred effortlessly by nursing staff at the point of care. The wheels (5) make it easy to manoeuvre over bumps and imperfections, and two of the wheels have brakes.

## This pre-configuration includes:

- \* Prepared to accept the Philips MX mounting adaptor
- \* Adaptation of the FMS (Flexible Module Server) along the column
- \* 900 mm high central column
- \* One carrying handle
- \* Universal service basket (Dimensions: 300 x 200 x 180 mm)
- \* Two cable covers
- \* 52 cm five-star base
- \* Set of five high-precision wheels, two of which have foot brakes
- \* CE approved, Hospital Grade
- \* Supports up to 10 kg
- \* A wide range of accessories completes the station