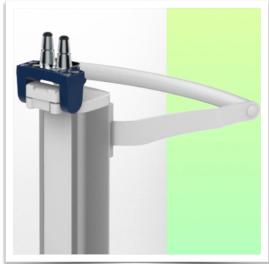

## This pre-configuration includes:

- \* Prepared to accept the Philips MX mounting adaptor
- \* Adaptation of the FMS (Flexible Module Server) along the column
- \* 900 mm high central column
- \* One carrying handle
- \* Universal service basket (Dimensions: 300 x 200 x 180 mm)
- \* Two cable covers
- \* 52 cm five-star base
- \* Set of five high-precision wheels, two of which have foot brakes
- \* CE approved, Hospital Grade
- \* Supports up to 10 kg
- \* A wide range of accessories completes the station