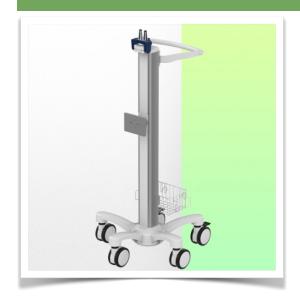

Presentation Part Number: WM 777.010

Light weight medical trolley for Philips MX Monitoring with FMS

Designed specifically for the medical sector, this pre-configured trolley for Philips MX monitoring with FMS is the result of very close collaboration with nurses, IT specialists and doctors, offering them unrivalled comfort and ergonomics for data entry.

Its lightweight, robust construction in anodised aluminium allows this medical trolley to be moved around intensively without constraint.

Its open architecture provides access points all over the surface of the central column, making it easy to connect accessories.

Easy to move and hygienic, it's perfect for any patient environment.

Equipped with comfortable, anti-static wheels, this lightweight medical trolley can be manoeuvred effortlessly by nursing staff at the point of care. The wheels (5) make it easy to manoeuvre over bumps and imperfections, and two of the wheels have brakes.

## This pre-configuration includes:

- \* Prepared to accept the Philips MX mounting adaptor
- \* Adaptation of the FMS (Flexible Module Server) along the column
- \* 900 mm high central column
- \* One carrying handle
- \* Universal service basket (Dimensions: 300 x 200 x 180 mm)
- \* Two cable covers
- \* 52 cm five-star base
- \* Set of five high-precision wheels, two of which have foot brakes
- \* CE approved, Hospital Grade
- \* Supports up to 10 kg
- \* A wide range of accessories completes the station