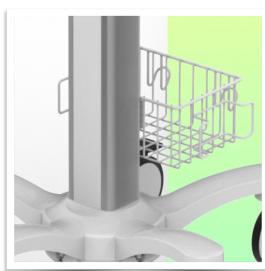

Easy to move and hygienic, it's perfect for any patient environment.

Equipped with comfortable, anti-static wheels, this lightweight medical trolley can be manoeuvred effortlessly by nursing staff at the point of care. The wheels (5) make it easy to manoeuvre over bumps and imperfections, and two of the wheels have brakes.

## This pre-configuration includes:

- \* Prepared to accept the Philips MX mounting adaptor
- \* Adaptation of the FMS (Flexible Module Server) along the column
- \* 900 mm high central column
- \* One carrying handle
- \* Universal service basket (Dimensions: 300 x 200 x 180 mm)
- \* Two cable covers
- \* 52 cm five-star base
- \* Set of five high-precision wheels, two of which have foot brakes
- \* CE approved, Hospital Grade
- \* Supports up to 10 kg
- \* A wide range of accessories completes the station