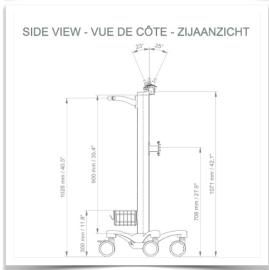

## This pre-configuration includes:

- \* Prepared to accept the Philips MX mounting adaptor
- \* Adaptation of the FMS (Flexible Module Server) along the column
- \* 900 mm high central column
- \* One carrying handle
- \* Universal service basket (Dimensions: 300 x 200 x 180 mm)
- \* Two cable covers
- \* 52 cm five-star base
- \* Set of five high-precision wheels, two of which have foot brakes
- \* CE approved, Hospital Grade
- \* Supports up to 10 kg
- \* A wide range of accessories completes the station