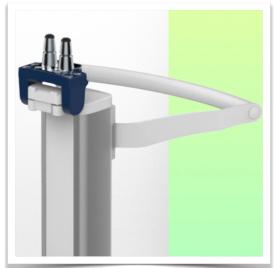

## This pre-configuration includes:

- \* Prepared to accept the Philips MX mounting adaptor
- \* Adaptation of the FMS (Flexible Module Server) along the column
- \* 900 mm high central column
- \* One carrying handle
- \* Universal service basket (Dimensions: 300 x 200 x 180 mm)
- \* Two cable covers
- \* 52 cm five-star base
- \* Set of five high-precision wheels, two of which have foot brakes
- \* CE approved, Hospital Grade
- \* Supports up to 10 kg
- \* A wide range of accessories completes the station