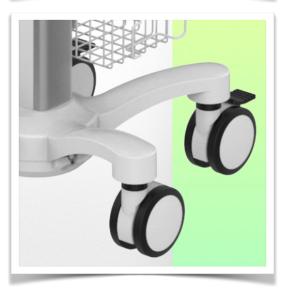

This medical trolley complies with hospital hygiene standards and can be disinfected down to the smallest detail, including the wheels. There are no rough edges in its design, making it easy to clean and helping to control infections.

Easy to move and hygienic, it's perfect for any patient environment.

Equipped with comfortable, anti-static wheels, this lightweight medical trolley can be manoeuvred effortlessly by nursing staff at the point of care. The wheels (5) make it easy to manoeuvre over bumps and imperfections, and two of the wheels have brakes.

## This pre-configuration includes:

- \* Prepared to accept the Philips MX mounting adaptor
- \* Adaptation of the FMS (Flexible Module Server) along the column
- \* 900 mm high central column
- \* One carrying handle
- \* Universal service basket (Dimensions: 300 x 200 x 180 mm)
- \* Two cable covers
- \* 52 cm five-star base
- \* Set of five high-precision wheels, two of which have foot brakes
- \* CE approved, Hospital Grade
- \* Supports up to 10 kg
- \* A wide range of accessories completes the station