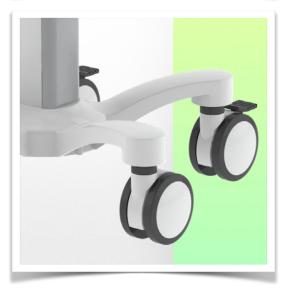

Easy to move and hygienic, it's perfect for any patient environment.

Equipped with comfortable, anti-static wheels, this lightweight medical trolley can be manoeuvred effortlessly by nursing staff at the point of care. The wheels (5) make it easy to manoeuvre over bumps and imperfections, and two of the wheels have brakes.

## This pre-configuration includes:

- \* Prepared to accept Philips MP2/X2/X3 mounting adaptor
- \* 900mm high centre column
- \* One carrying handle
- \* Universal service basket (Dimensions: 300 x 200 x 180 mm)
- \* Two cable covers
- \* 52 cm five-star base
- \* Set of five high-precision wheels, two of which have foot brakes
- \* CE approved, Hospital Grade
- \* Supports up to 10 kg
- \* A wide range of accessories completes the station