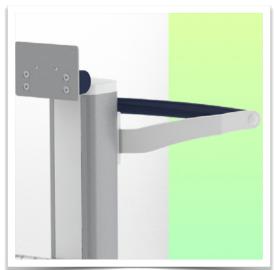

Its lightweight, robust construction in anodised aluminium allows this medical trolley to be moved around intensively without constraint.

Its open architecture provides access points all over the surface of the central column, making it easy to connect accessories.

## This pre-configuration includes:

- \* Prepared to accept Philips MP2/X2/X3 mounting adaptor
- \* 900mm high centre column
- \* One carrying handle
- \* Universal service basket (Dimensions: 300 x 200 x 180 mm)
- \* Two cable covers
- \* 52 cm five-star base
- \* Set of five high-precision wheels, two of which have foot brakes
- \* CE approved, Hospital Grade
- \* Supports up to 10 kg
- \* A wide range of accessories completes the station