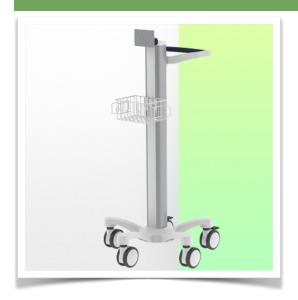

Presentation Part Number: WM 777.011

Light weight Medical Cart for Philips MP2/X2/X3 Monitoring

Designed specifically for the medical sector, this pre-configured trolley for Philips MP2/X2/X3 monitoring is the result of very close collaboration with nurses, IT specialists and doctors, offering them unrivalled comfort and ergonomics for data entry.

Its lightweight, robust construction in anodised aluminium allows this medical trolley to be moved around intensively without constraint.

Its open architecture provides access points all over the surface of the central column, making it easy to connect accessories.

This medical trolley complies with hospital hygiene standards and can be disinfected down to the smallest detail, including the wheels. There are no rough edges in its design, making it easy to clean and helping to control infections.

Easy to move and hygienic, it's perfect for any patient environment.

Equipped with comfortable, anti-static wheels, this lightweight medical trolley can be manoeuvred effortlessly by nursing staff at the point of care. The wheels (5) make it easy to manoeuvre over bumps and imperfections, and two of the wheels have brakes.

## This pre-configuration includes:

- \* Prepared to accept Philips MP2/X2/X3 mounting adaptor
- \* 900mm high centre column
- \* One carrying handle
- \* Universal service basket (Dimensions: 300 x 200 x 180 mm)
- \* Two cable covers
- \* 52 cm five-star base
- \* Set of five high-precision wheels, two of which have foot brakes
- \* CE approved, Hospital Grade
- \* Supports up to 10 kg
- \* A wide range of accessories completes the station