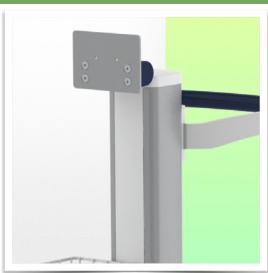

## This pre-configuration includes:

- \* Prepared to accept Philips MP2/X2/X3 mounting adaptor
- \* 900mm high centre column
- \* One carrying handle
- \* Universal service basket (Dimensions: 300 x 200 x 180 mm)
- \* Two cable covers
- \* 52 cm five-star base
- \* Set of five high-precision wheels, two of which have foot brakes
- \* CE approved, Hospital Grade
- \* Supports up to 10 kg
- \* A wide range of accessories completes the station