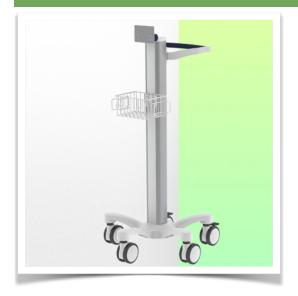

Presentation Part Number: WM 777.011

Light weight Medical Cart for Philips MP2/X2/X3 Monitoring

Designed specifically for the medical sector, this pre-configured trolley for Philips MP2/X2/X3 monitoring is the result of very close collaboration with nurses, IT specialists and doctors, offering them unrivalled comfort and ergonomics for data entry.

Its lightweight, robust construction in anodised aluminium allows this medical trolley to be moved around intensively without constraint.

Its open architecture provides access points all over the surface of the central column, making it easy to connect accessories.

Easy to move and hygienic, it's perfect for any patient environment.

Equipped with comfortable, anti-static wheels, this lightweight medical trolley can be manoeuvred effortlessly by nursing staff at the point of care. The wheels (5) make it easy to manoeuvre over bumps and imperfections, and two of the wheels have brakes.

## This pre-configuration includes:

- \* Prepared to accept Philips MP2/X2/X3 mounting adaptor
- \* 900mm high centre column
- \* One carrying handle
- \* Universal service basket (Dimensions: 300 x 200 x 180 mm)
- \* Two cable covers
- \* 52 cm five-star base
- \* Set of five high-precision wheels, two of which have foot brakes
- \* CE approved, Hospital Grade
- \* Supports up to 10 kg
- \* A wide range of accessories completes the station