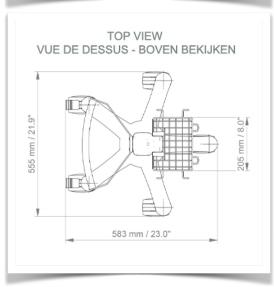

## This pre-configuration includes:

- \* Prepared to accept Philips MP2/X2/X3 mounting adaptor
- \* 900mm high centre column
- \* One carrying handle
- \* Universal service basket (Dimensions: 300 x 200 x 180 mm)
- \* Two cable covers
- \* 52 cm five-star base
- \* Set of five high-precision wheels, two of which have foot brakes
- \* CE approved, Hospital Grade
- \* Supports up to 10 kg
- \* A wide range of accessories completes the station