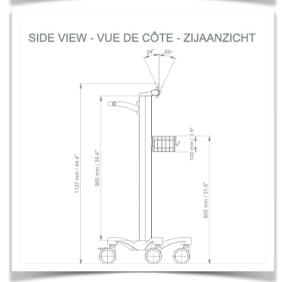

## This pre-configuration includes:

- \* Prepared to accept Philips MP2/X2/X3 mounting adaptor
- \* 900mm high centre column
- \* One carrying handle
- \* Universal service basket (Dimensions: 300 x 200 x 180 mm)
- \* Two cable covers
- \* 52 cm five-star base
- \* Set of five high-precision wheels, two of which have foot brakes
- \* CE approved, Hospital Grade
- \* Supports up to 10 kg
- \* A wide range of accessories completes the station