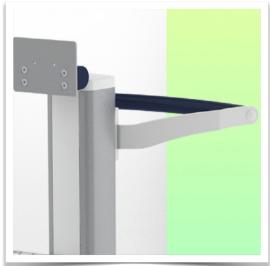

## This pre-configuration includes:

- \* Prepared to accept Philips MP2/X2/X3 mounting adaptor
- \* 900mm high centre column
- \* One carrying handle
- \* Universal service basket (Dimensions: 300 x 200 x 180 mm)
- \* Two cable covers
- \* 52 cm five-star base
- \* Set of five high-precision wheels, two of which have foot brakes
- \* CE approved, Hospital Grade
- \* Supports up to 10 kg
- \* A wide range of accessories completes the station