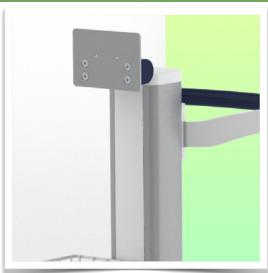

## This pre-configuration includes:

- \* Prepared to accept Philips MP2/X2/X3 mounting adaptor
- \* 900mm high centre column
- \* One carrying handle
- \* Universal service basket (Dimensions: 300 x 200 x 180 mm)
- \* Two cable covers
- \* 52 cm five-star base
- \* Set of five high-precision wheels, two of which have foot brakes
- \* CE approved, Hospital Grade
- \* Supports up to 10 kg
- \* A wide range of accessories completes the station