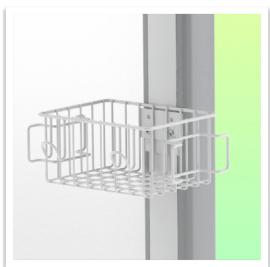

## This pre-configuration includes:

- \* Prepared to accept Philips MP2/X2/X3 mounting adaptor
- \* 900mm high centre column
- \* One carrying handle
- \* Universal service basket (Dimensions: 300 x 200 x 180 mm)
- \* Two cable covers
- \* 52 cm five-star base
- \* Set of five high-precision wheels, two of which have foot brakes
- \* CE approved, Hospital Grade
- \* Supports up to 10 kg
- \* A wide range of accessories completes the station