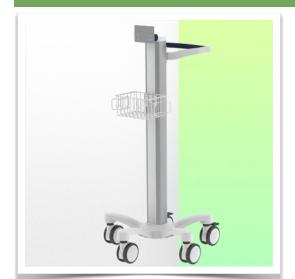

Presentation Part Number: WM 777.011

Light weight Medical Cart for Philips MP2/X2/X3 Monitoring

Designed specifically for the medical sector, this pre-configured trolley for Philips MP2/X2/X3 monitoring is the result of very close collaboration with nurses, IT specialists and doctors, offering them unrivalled comfort and ergonomics for data entry.

Its lightweight, robust construction in anodised aluminium allows this medical trolley to be moved around intensively without constraint.

Its open architecture provides access points all over the surface of the central column, making it easy to connect accessories.

Easy to move and hygienic, it's perfect for any patient environment.

Equipped with comfortable, anti-static wheels, this lightweight medical trolley can be manoeuvred effortlessly by nursing staff at the point of care. The wheels (5) make it easy to manoeuvre over bumps and imperfections, and two of the wheels have brakes.

## This pre-configuration includes:

- \* Prepared to accept Philips MP2/X2/X3 mounting adaptor
- \* 900mm high centre column
- \* One carrying handle
- \* Universal service basket (Dimensions: 300 x 200 x 180 mm)
- \* Two cable covers
- \* 52 cm five-star base
- \* Set of five high-precision wheels, two of which have foot brakes
- \* CE approved, Hospital Grade
- \* Supports up to 10 kg
- \* A wide range of accessories completes the station