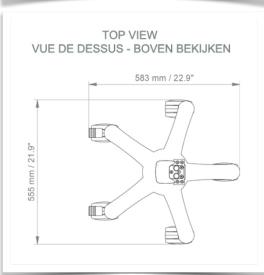

## This pre-configuration includes:

- \* Prepared to accept the Philips Intellivue mounting adaptor
- \* 900 mm high centre column
- \* A carrying handle
- \* Universal service basket (Dimensions: 300 x 200 x 180 mm)
- \* Two cable covers
- \* 52 cm five-star base
- \* Set of five high-precision wheels, two of which have foot brakes
- \* CE approved, Hospital Grade
- \* Supports up to 14 kg
- \* A wide range of accessories completes the station