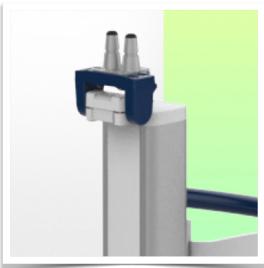

## This pre-configuration includes:

- \* Prepared to accept the Philips Intellivue mounting adaptor
- \* 900 mm high centre column
- \* A carrying handle
- \* Universal service basket (Dimensions: 300 x 200 x 180 mm)
- \* Two cable covers
- \* 52 cm five-star base
- \* Set of five high-precision wheels, two of which have foot brakes
- \* CE approved, Hospital Grade
- \* Supports up to 14 kg
- \* A wide range of accessories completes the station