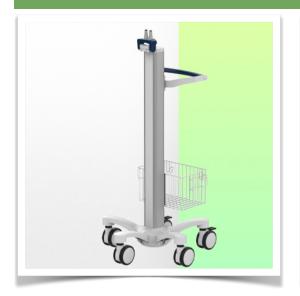

## Light weight Medical Cart for Philips Intellivue Series Monitoring

Designed specifically for the medical sector, this pre-configured trolley for Philips Intellivue Series monitoring is the result of very close collaboration with nurses, IT specialists and doctors, offering them unrivalled comfort and ergonomics for data entry.

Its lightweight, robust construction in anodised aluminium allows this medical trolley to be moved around intensively without constraint.

Its open architecture provides access points all over the surface of the central column, making it easy to connect accessories.

Easy to move and hygienic, it's perfect for any patient environment.

Equipped with comfortable, anti-static wheels, this lightweight medical trolley can be manoeuvred effortlessly by nursing staff at the point of care. The wheels (5) make it easy to manoeuvre over bumps and imperfections, and two of the wheels have brakes.

## This pre-configuration includes:

- \* Prepared to accept the Philips Intellivue mounting adaptor
- \* 900 mm high centre column
- \* A carrying handle
- \* Universal service basket (Dimensions: 300 x 200 x 180 mm)
- \* Two cable covers
- \* 52 cm five-star base
- \* Set of five high-precision wheels, two of which have foot brakes
- \* CE approved, Hospital Grade
- \* Supports up to 14 kg
- \* A wide range of accessories completes the station