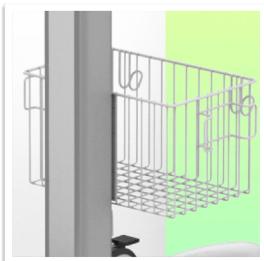

## This pre-configuration includes:

- \* Prepared to accept the Philips Intellivue mounting adaptor
- \* 900 mm high centre column
- \* A carrying handle
- \* Universal service basket (Dimensions: 300 x 200 x 180 mm)
- \* Two cable covers
- \* 52 cm five-star base
- \* Set of five high-precision wheels, two of which have foot brakes
- \* CE approved, Hospital Grade
- \* Supports up to 14 kg
- \* A wide range of accessories completes the station