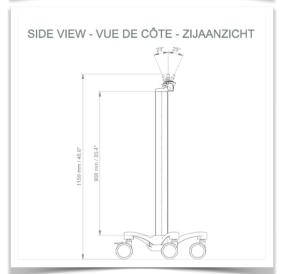

## This pre-configuration includes:

- \* Prepared to accept the Philips Intellivue mounting adaptor
- \* 900 mm high centre column
- \* A carrying handle
- \* Universal service basket (Dimensions: 300 x 200 x 180 mm)
- \* Two cable covers
- \* 52 cm five-star base
- \* Set of five high-precision wheels, two of which have foot brakes
- \* CE approved, Hospital Grade
- \* Supports up to 14 kg
- \* A wide range of accessories completes the station