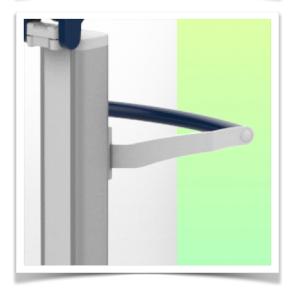

Easy to move and hygienic, it's perfect for any patient environment.

Equipped with comfortable, anti-static wheels, this lightweight medical trolley can be manoeuvred effortlessly by nursing staff at the point of care. The wheels (5) make it easy to manoeuvre over bumps and imperfections, and two of the wheels have brakes.