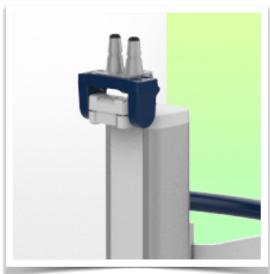

Its lightweight, robust construction in anodised aluminium allows this medical trolley to be moved around intensively without constraint.

Its open architecture provides access points all over the surface of the central column, making it easy to connect accessories.

## This pre-configuration includes:

- \* Prepared to accept the Philips Intellivue mounting adaptor
- \* 900 mm high centre column
- \* A carrying handle
- \* Universal service basket (Dimensions: 300 x 200 x 180 mm)
- \* Two cable covers
- \* 52 cm five-star base
- \* Set of five high-precision wheels, two of which have foot brakes
- \* CE approved, Hospital Grade
- \* Supports up to 14 kg
- \* A wide range of accessories completes the station