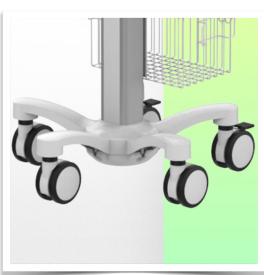

Easy to move and hygienic, it's perfect for any patient environment.

Equipped with comfortable, anti-static wheels, this lightweight medical trolley can be manoeuvred effortlessly by nursing staff at the point of care. The wheels (5) make it easy to manoeuvre over bumps and imperfections, and two of the wheels have brakes.

## This pre-configuration includes:

- \* Prepared to accept the Philips Intellivue mounting adaptor
- \* 900 mm high centre column
- \* A carrying handle
- \* Universal service basket (Dimensions: 300 x 200 x 180 mm)
- \* Two cable covers
- \* 52 cm five-star base
- \* Set of five high-precision wheels, two of which have foot brakes
- \* CE approved, Hospital Grade
- \* Supports up to 14 kg
- \* A wide range of accessories completes the station