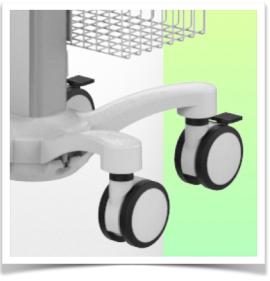

Easy to move and hygienic, it's perfect for any patient environment.

Equipped with comfortable, anti-static wheels, this lightweight medical trolley can be manoeuvred effortlessly by nursing staff at the point of care. The wheels (5) make it easy to manoeuvre over bumps and imperfections, and two of the wheels have brakes.