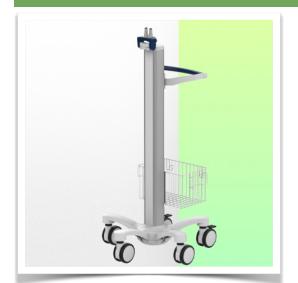

## Light weight Medical Cart for Philips Intellivue Series Monitoring

Designed specifically for the medical sector, this pre-configured trolley for Philips Intellivue Series monitoring is the result of very close collaboration with nurses, IT specialists and doctors, offering them unrivalled comfort and ergonomics for data entry.

Its lightweight, robust construction in anodised aluminium allows this medical trolley to be moved around intensively without constraint.

Its open architecture provides access points all over the surface of the central column, making it easy to connect accessories.

Easy to move and hygienic, it's perfect for any patient environment.

Equipped with comfortable, anti-static wheels, this lightweight medical trolley can be manoeuvred effortlessly by nursing staff at the point of care. The wheels (5) make it easy to manoeuvre over bumps and imperfections, and two of the wheels have brakes.

## This pre-configuration includes:

- \* Prepared to accept the Philips Intellivue mounting adaptor
- \* 900 mm high centre column
- \* A carrying handle
- \* Universal service basket (Dimensions: 300 x 200 x 180 mm)
- \* Two cable covers
- \* 52 cm five-star base
- \* Set of five high-precision wheels, two of which have foot brakes
- \* CE approved, Hospital Grade
- \* Supports up to 14 kg
- \* A wide range of accessories completes the station