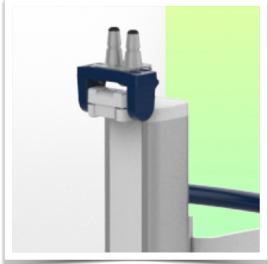

## This pre-configuration includes:

- \* Prepared to accept the Philips Intellivue mounting adaptor
- \* 900 mm high centre column
- \* A carrying handle
- \* Universal service basket (Dimensions: 300 x 200 x 180 mm)
- \* Two cable covers
- \* 52 cm five-star base
- \* Set of five high-precision wheels, two of which have foot brakes
- \* CE approved, Hospital Grade
- \* Supports up to 14 kg
- \* A wide range of accessories completes the station