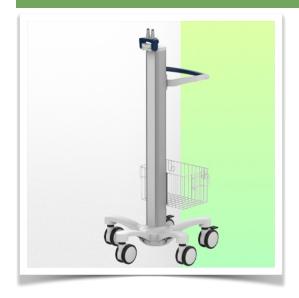

## Light weight Medical Cart for Philips Intellivue Series Monitoring

Designed specifically for the medical sector, this pre-configured trolley for Philips Intellivue Series monitoring is the result of very close collaboration with nurses, IT specialists and doctors, offering them unrivalled comfort and ergonomics for data entry.

Its lightweight, robust construction in anodised aluminium allows this medical trolley to be moved around intensively without constraint.

Its open architecture provides access points all over the surface of the central column, making it easy to connect accessories.

Easy to move and hygienic, it's perfect for any patient environment.

Equipped with comfortable, anti-static wheels, this lightweight medical trolley can be manoeuvred effortlessly by nursing staff at the point of care. The wheels (5) make it easy to manoeuvre over bumps and imperfections, and two of the wheels have brakes.

## This pre-configuration includes:

- \* Prepared to accept the Philips Intellivue mounting adaptor
- \* 900 mm high centre column
- \* A carrying handle
- \* Universal service basket (Dimensions: 300 x 200 x 180 mm)
- \* Two cable covers
- \* 52 cm five-star base
- \* Set of five high-precision wheels, two of which have foot brakes
- \* CE approved, Hospital Grade
- \* Supports up to 14 kg
- \* A wide range of accessories completes the station