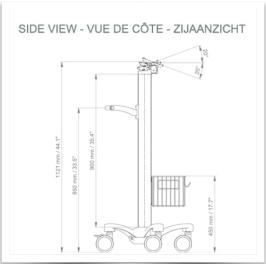

## This pre-configuration includes:

- \* Prepared to accept the Nihon Kohden mounting adaptor
- \* 900 mm high centre column
- \* A carrying handle
- \* Universal service basket (Dimensions: 300 x 200 x 180 mm)
- \* Two cable covers
- \* 52 cm five-star base
- \* Set of five high-precision wheels, two of which have foot brakes
- \* CE approved, Hospital Grade
- \* Supports up to 14 kg
- \* A wide range of accessories completes the station