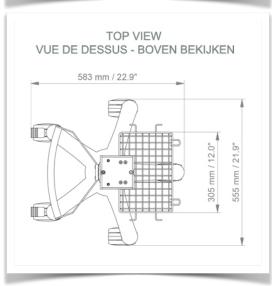

## This pre-configuration includes:

- \* Prepared to accept the Nihon Kohden mounting adaptor
- \* 900 mm high centre column
- \* A carrying handle
- \* Universal service basket (Dimensions: 300 x 200 x 180 mm)
- \* Two cable covers
- \* 52 cm five-star base
- \* Set of five high-precision wheels, two of which have foot brakes
- \* CE approved, Hospital Grade
- \* Supports up to 14 kg
- \* A wide range of accessories completes the station