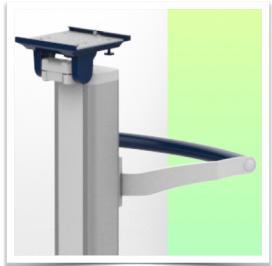

Its lightweight, robust construction in anodised aluminium allows this medical trolley to be moved around intensively without constraint.

Its open architecture provides access points all over the surface of the central column, making it easy to connect accessories.

## This pre-configuration includes:

- \* Prepared to accept the Nihon Kohden mounting adaptor
- \* 900 mm high centre column
- \* A carrying handle
- \* Universal service basket (Dimensions: 300 x 200 x 180 mm)
- \* Two cable covers
- \* 52 cm five-star base
- \* Set of five high-precision wheels, two of which have foot brakes
- \* CE approved, Hospital Grade
- \* Supports up to 14 kg
- \* A wide range of accessories completes the station