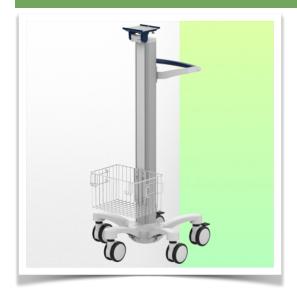

## Nihon Kohden light weight medical trolley for monitoring

Designed specifically for the medical sector, this pre-configured trolley for Nihon Kohden Series monitoring is the result of very close collaboration with nurses, IT specialists and doctors, offering them unrivalled comfort and ergonomics for data entry.

Its lightweight, robust construction in anodised aluminium allows this medical trolley to be moved around intensively without constraint.

Its open architecture provides access points all over the surface of the central column, making it easy to connect accessories.

This medical trolley complies with hospital hygiene standards and can be disinfected down to the smallest detail, including the wheels. There are no rough edges in its design, making it easy to clean and helping to control infections.

Easy to move and hygienic, it's perfect for any patient environment.

Equipped with comfortable, anti-static wheels, this lightweight medical trolley can be manoeuvred effortlessly by nursing staff at the point of care. The wheels (5) make it easy to manoeuvre over bumps and imperfections, and two of the wheels have brakes.

## This pre-configuration includes:

- \* Prepared to accept the Nihon Kohden mounting adaptor
- \* 900 mm high centre column
- \* A carrying handle
- \* Universal service basket (Dimensions: 300 x 200 x 180 mm)
- \* Two cable covers
- \* 52 cm five-star base
- \* Set of five high-precision wheels, two of which have foot brakes
- \* CE approved, Hospital Grade
- \* Supports up to 14 kg
- \* A wide range of accessories completes the station