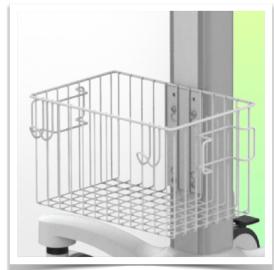

## This pre-configuration includes:

- \* Prepared to accept the Nihon Kohden mounting adaptor
- \* 900 mm high centre column
- \* A carrying handle
- \* Universal service basket (Dimensions: 300 x 200 x 180 mm)
- \* Two cable covers
- \* 52 cm five-star base
- \* Set of five high-precision wheels, two of which have foot brakes
- \* CE approved, Hospital Grade
- \* Supports up to 14 kg
- \* A wide range of accessories completes the station