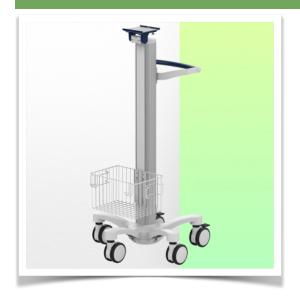

## Nihon Kohden light weight medical trolley for monitoring

Designed specifically for the medical sector, this pre-configured trolley for Nihon Kohden Series monitoring is the result of very close collaboration with nurses, IT specialists and doctors, offering them unrivalled comfort and ergonomics for data entry.

## This pre-configuration includes:

- \* Prepared to accept the Nihon Kohden mounting adaptor
- \* 900 mm high centre column
- \* A carrying handle
- \* Universal service basket (Dimensions: 300 x 200 x 180 mm)
- \* Two cable covers
- \* 52 cm five-star base
- \* Set of five high-precision wheels, two of which have foot brakes
- \* CE approved, Hospital Grade
- \* Supports up to 14 kg
- \* A wide range of accessories completes the station