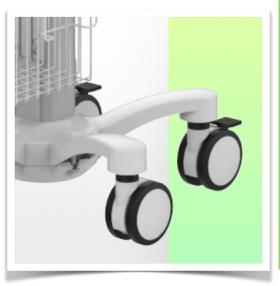

Easy to move and hygienic, it's perfect for any patient environment.

Equipped with comfortable, anti-static wheels, this lightweight medical trolley can be manoeuvred effortlessly by nursing staff at the point of care. The wheels (5) make it easy to manoeuvre over bumps and imperfections, and two of the wheels have brakes.

## This pre-configuration includes:

- \* Prepared to accept the Nihon Kohden mounting adaptor
- \* 900 mm high centre column
- \* A carrying handle
- \* Universal service basket (Dimensions: 300 x 200 x 180 mm)
- \* Two cable covers
- \* 52 cm five-star base
- \* Set of five high-precision wheels, two of which have foot brakes
- \* CE approved, Hospital Grade
- \* Supports up to 14 kg
- \* A wide range of accessories completes the station