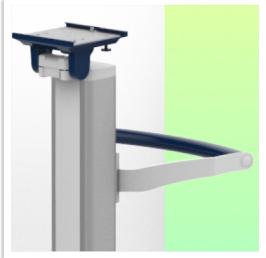

## This pre-configuration includes:

- \* Prepared to accept the Nihon Kohden mounting adaptor
- \* 900 mm high centre column
- \* A carrying handle
- \* Universal service basket (Dimensions: 300 x 200 x 180 mm)
- \* Two cable covers
- \* 52 cm five-star base
- \* Set of five high-precision wheels, two of which have foot brakes
- \* CE approved, Hospital Grade
- \* Supports up to 14 kg
- \* A wide range of accessories completes the station