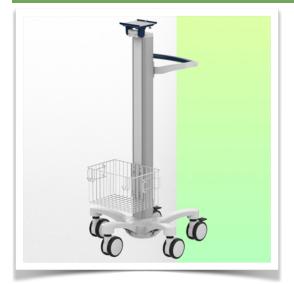

## Nihon Kohden light weight medical trolley for monitoring

Designed specifically for the medical sector, this pre-configured trolley for Nihon Kohden Series monitoring is the result of very close collaboration with nurses, IT specialists and doctors, offering them unrivalled comfort and ergonomics for data entry.

## This pre-configuration includes:

- \* Prepared to accept the Nihon Kohden mounting adaptor
- \* 900 mm high centre column
- \* A carrying handle
- \* Universal service basket (Dimensions: 300 x 200 x 180 mm)
- \* Two cable covers
- \* 52 cm five-star base
- \* Set of five high-precision wheels, two of which have foot brakes
- \* CE approved, Hospital Grade
- \* Supports up to 14 kg
- \* A wide range of accessories completes the station