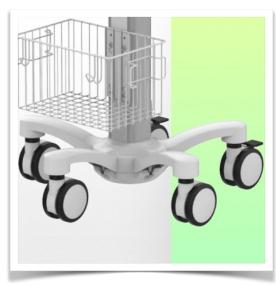

Easy to move and hygienic, it's perfect for any patient environment.

Equipped with comfortable, anti-static wheels, this lightweight medical trolley can be manoeuvred effortlessly by nursing staff at the point of care. The wheels (5) make it easy to manoeuvre over bumps and imperfections, and two of the wheels have brakes.

## This pre-configuration includes:

- \* Prepared to accept the Nihon Kohden mounting adaptor
- \* 900 mm high centre column
- \* A carrying handle
- \* Universal service basket (Dimensions: 300 x 200 x 180 mm)
- \* Two cable covers
- \* 52 cm five-star base
- \* Set of five high-precision wheels, two of which have foot brakes
- \* CE approved, Hospital Grade
- \* Supports up to 14 kg
- \* A wide range of accessories completes the station