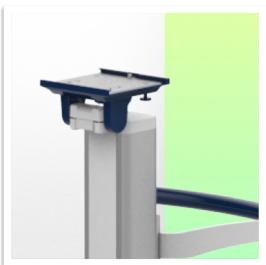

## This pre-configuration includes:

- \* Prepared to accept the Nihon Kohden mounting adaptor
- \* 900 mm high centre column
- \* A carrying handle
- \* Universal service basket (Dimensions: 300 x 200 x 180 mm)
- \* Two cable covers
- \* 52 cm five-star base
- \* Set of five high-precision wheels, two of which have foot brakes
- \* CE approved, Hospital Grade
- \* Supports up to 14 kg
- \* A wide range of accessories completes the station