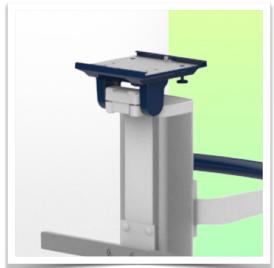

## This pre-configuration includes:

- \* Prepared to accept Nihon Kohden mounting adaptor
- \* 900mm high centre column
- \* Double cable hook
- \* Two 10 x 25 x 300mm Horizontal Fin Rails
- \* One carrying handle
- \* Universal service basket (Dimensions: 300 x 200 x 180 mm)
- \* Two cable covers
- \* 52 cm five-star base
- \* Set of five high-precision wheels, two of which have foot brakes
- \* CE approved, Hospital Grade
- \* Supports up to 14 kg
- \* A wide range of accessories completes the station