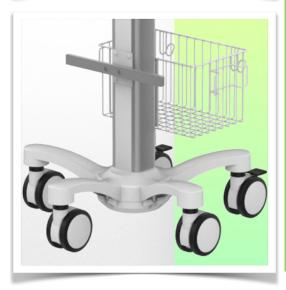

This medical trolley complies with hospital hygiene standards and can be disinfected down to the smallest detail, including the wheels. There are no rough edges in its design, making it easy to clean and helping to control infections.

Easy to move and hygienic, it's perfect for any patient environment.

Equipped with comfortable, anti-static wheels, this lightweight medical trolley can be manoeuvred effortlessly by nursing staff at the point of care. The wheels (5) make it easy to manoeuvre over bumps and imperfections, and two of the wheels have brakes.

## This pre-configuration includes:

- \* Prepared to accept Nihon Kohden mounting adaptor
- \* 900mm high centre column
- \* Double cable hook
- \* Two 10 x 25 x 300mm Horizontal Fin Rails
- \* One carrying handle
- \* Universal service basket (Dimensions: 300 x 200 x 180 mm)
- \* Two cable covers
- \* 52 cm five-star base
- \* Set of five high-precision wheels, two of which have foot brakes
- \* CE approved, Hospital Grade
- \* Supports up to 14 kg
- \* A wide range of accessories completes the station