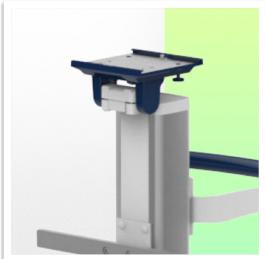

## This pre-configuration includes:

- \* Prepared to accept Nihon Kohden mounting adaptor
- \* 900mm high centre column
- \* Double cable hook
- \* Two 10 x 25 x 300mm Horizontal Fin Rails
- \* One carrying handle
- \* Universal service basket (Dimensions: 300 x 200 x 180 mm)
- \* Two cable covers
- \* 52 cm five-star base
- \* Set of five high-precision wheels, two of which have foot brakes
- \* CE approved, Hospital Grade
- \* Supports up to 14 kg
- \* A wide range of accessories completes the station