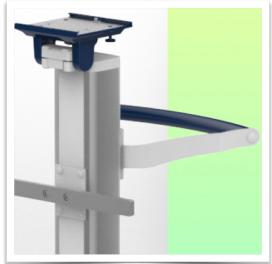

## This pre-configuration includes:

- \* Prepared to accept Nihon Kohden mounting adaptor
- \* 900mm high centre column
- \* Double cable hook
- \* Two 10 x 25 x 300mm Horizontal Fin Rails
- \* One carrying handle
- \* Universal service basket (Dimensions: 300 x 200 x 180 mm)
- \* Two cable covers
- \* 52 cm five-star base
- \* Set of five high-precision wheels, two of which have foot brakes
- \* CE approved, Hospital Grade
- \* Supports up to 14 kg
- \* A wide range of accessories completes the station