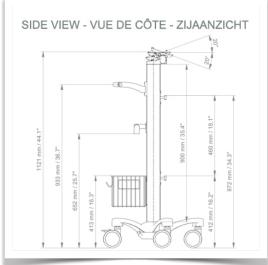

## This pre-configuration includes:

- \* Prepared to accept Nihon Kohden mounting adaptor
- \* 900mm high centre column
- \* Double cable hook
- \* Two 10 x 25 x 300mm Horizontal Fin Rails
- \* One carrying handle
- \* Universal service basket (Dimensions: 300 x 200 x 180 mm)
- \* Two cable covers
- \* 52 cm five-star base
- \* Set of five high-precision wheels, two of which have foot brakes
- \* CE approved, Hospital Grade
- \* Supports up to 14 kg
- \* A wide range of accessories completes the station