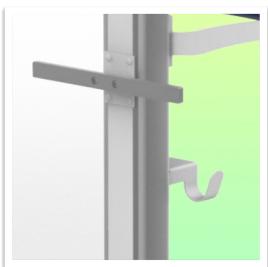

## This pre-configuration includes:

- \* Prepared to accept Nihon Kohden mounting adaptor
- \* 900mm high centre column
- \* Double cable hook
- \* Two 10 x 25 x 300mm Horizontal Fin Rails
- \* One carrying handle
- \* Universal service basket (Dimensions: 300 x 200 x 180 mm)
- \* Two cable covers
- \* 52 cm five-star base
- \* Set of five high-precision wheels, two of which have foot brakes
- \* CE approved, Hospital Grade
- \* Supports up to 14 kg
- \* A wide range of accessories completes the station