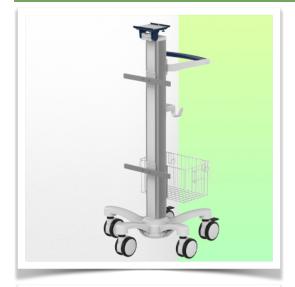

## Nihon Kohden light weight medical trolley for monitoring

Designed specifically for the medical sector, this pre-configured trolley for Nihon Kohden Series monitoring is the result of very close collaboration with nurses, IT specialists and doctors, offering them unrivalled comfort and ergonomics for data entry.

Its lightweight, robust construction in anodised aluminium allows this medical trolley to be moved around intensively without constraint.

Its open architecture provides access points all over the surface of the central column, making it easy to connect accessories.

This medical trolley complies with hospital hygiene standards and can be disinfected down to the smallest detail, including the wheels. There are no rough edges in its design, making it easy to clean and helping to control infections.

Easy to move and hygienic, it's perfect for any patient environment.

Equipped with comfortable, anti-static wheels, this lightweight medical trolley can be manoeuvred effortlessly by nursing staff at the point of care. The wheels (5) make it easy to manoeuvre over bumps and imperfections, and two of the wheels have brakes.

## This pre-configuration includes:

- \* Prepared to accept Nihon Kohden mounting adaptor
- \* 900mm high centre column
- \* Double cable hook
- \* Two 10 x 25 x 300mm Horizontal Fin Rails
- \* One carrying handle
- \* Universal service basket (Dimensions: 300 x 200 x 180 mm)
- \* Two cable covers
- \* 52 cm five-star base
- \* Set of five high-precision wheels, two of which have foot brakes
- \* CE approved, Hospital Grade
- \* Supports up to 14 kg
- \* A wide range of accessories completes the station