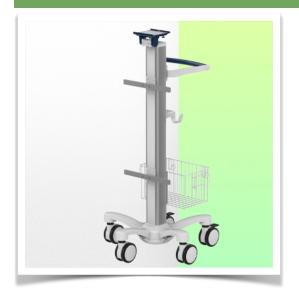

## Nihon Kohden light weight medical trolley for monitoring

Designed specifically for the medical sector, this pre-configured trolley for Nihon Kohden Series monitoring is the result of very close collaboration with nurses, IT specialists and doctors, offering them unrivalled comfort and ergonomics for data entry.

Its lightweight, robust construction in anodised aluminium allows this medical trolley to be moved around intensively without constraint.

Its open architecture provides access points all over the surface of the central column, making it easy to connect accessories.

Easy to move and hygienic, it's perfect for any patient environment.

Equipped with comfortable, anti-static wheels, this lightweight medical trolley can be manoeuvred effortlessly by nursing staff at the point of care. The wheels (5) make it easy to manoeuvre over bumps and imperfections, and two of the wheels have brakes.

## This pre-configuration includes:

- \* Prepared to accept Nihon Kohden mounting adaptor
- \* 900mm high centre column
- \* Double cable hook
- \* Two 10 x 25 x 300mm Horizontal Fin Rails
- \* One carrying handle
- \* Universal service basket (Dimensions: 300 x 200 x 180 mm)
- \* Two cable covers
- \* 52 cm five-star base
- \* Set of five high-precision wheels, two of which have foot brakes
- \* CE approved, Hospital Grade
- \* Supports up to 14 kg
- \* A wide range of accessories completes the station