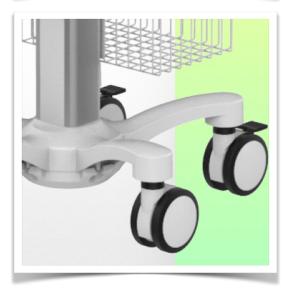

This medical trolley complies with hospital hygiene standards and can be disinfected down to the smallest detail, including the wheels. There are no rough edges in its design, making it easy to clean and helping to control infections.

Easy to move and hygienic, it's perfect for any patient environment.

Equipped with comfortable, anti-static wheels, this lightweight medical trolley can be manoeuvred effortlessly by nursing staff at the point of care. The wheels (5) make it easy to manoeuvre over bumps and imperfections, and two of the wheels have brakes.

## This pre-configuration includes:

- \* Prepared to accept Nihon Kohden mounting adaptor
- \* 900mm high centre column
- \* Double cable hook
- \* Two 10 x 25 x 300mm Horizontal Fin Rails
- \* One carrying handle
- \* Universal service basket (Dimensions: 300 x 200 x 180 mm)
- \* Two cable covers
- \* 52 cm five-star base
- \* Set of five high-precision wheels, two of which have foot brakes
- \* CE approved, Hospital Grade
- \* Supports up to 14 kg
- \* A wide range of accessories completes the station