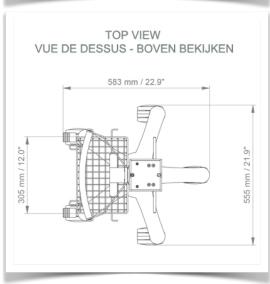

## This pre-configuration includes:

- \* Prepared to accept Nihon Kohden mounting adaptor
- \* 900mm high centre column
- \* Double cable hook
- \* Two 10 x 25 x 300mm Horizontal Fin Rails
- \* One carrying handle
- \* Universal service basket (Dimensions: 300 x 200 x 180 mm)
- \* Two cable covers
- \* 52 cm five-star base
- \* Set of five high-precision wheels, two of which have foot brakes
- \* CE approved, Hospital Grade
- \* Supports up to 14 kg
- \* A wide range of accessories completes the station