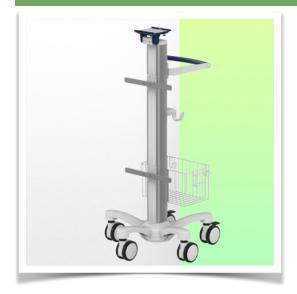

## Nihon Kohden light weight medical trolley for monitoring

Designed specifically for the medical sector, this pre-configured trolley for Nihon Kohden Series monitoring is the result of very close collaboration with nurses, IT specialists and doctors, offering them unrivalled comfort and ergonomics for data entry.

Its lightweight, robust construction in anodised aluminium allows this medical trolley to be moved around intensively without constraint.

Its open architecture provides access points all over the surface of the central column, making it easy to connect accessories.

This medical trolley complies with hospital hygiene standards and can be disinfected down to the smallest detail, including the wheels. There are no rough edges in its design, making it easy to clean and helping to control infections.

Easy to move and hygienic, it's perfect for any patient environment.

Equipped with comfortable, anti-static wheels, this lightweight medical trolley can be manoeuvred effortlessly by nursing staff at the point of care. The wheels (5) make it easy to manoeuvre over bumps and imperfections, and two of the wheels have brakes.

## This pre-configuration includes:

- \* Prepared to accept Nihon Kohden mounting adaptor
- \* 900mm high centre column
- \* Double cable hook
- \* Two 10 x 25 x 300mm Horizontal Fin Rails
- \* One carrying handle
- \* Universal service basket (Dimensions: 300 x 200 x 180 mm)
- \* Two cable covers
- \* 52 cm five-star base
- \* Set of five high-precision wheels, two of which have foot brakes
- \* CE approved, Hospital Grade
- \* Supports up to 14 kg
- \* A wide range of accessories completes the station