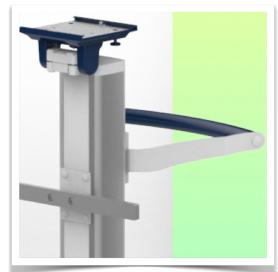

## This pre-configuration includes:

- \* Prepared to accept Nihon Kohden mounting adaptor
- \* 900mm high centre column
- \* Double cable hook
- \* Two 10 x 25 x 300mm Horizontal Fin Rails
- \* One carrying handle
- \* Universal service basket (Dimensions: 300 x 200 x 180 mm)
- \* Two cable covers
- \* 52 cm five-star base
- \* Set of five high-precision wheels, two of which have foot brakes
- \* CE approved, Hospital Grade
- \* Supports up to 14 kg
- \* A wide range of accessories completes the station