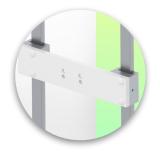

Technical specifications:

\* Integrated cable channel \* Standard keyboard support of 500 x 202 mm

\* This standard Combo Arm with height adjustment of 2 x 300 mm in length simply attaches to the existing rail of the anaesthesia machine and then adjusts to the rail with the universal adapter and clamps with the two grips.

\* The head of this arm conforms to the VESA 75/100 mm screen mounting standard

\* Compatible with equipment weighing up to 2.5 - 5.5 Kg.

\* Screen tilt: 10° \* Arm rotation: 90° to the right, 90° to the left from the mounting point \* Keyboard and screen support rotation: 100° to the right, 100° to the left.

- \* Rotation of the central axis between the two arms 180°.
- \* Total length of the configuration 1087 mm

\* Colour RAL 5013 cobalt blue and RAL 9016 traffic white \* Warranty: 5 years