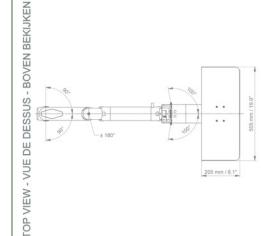

- \* Rotation of the central axis between the two arms 180°.
- \* Total length of the configuration 1087 mm

\* Colour RAL 5013 cobalt blue and RAL 9016 traffic white \* Warranty: 5 years

Technical drawing of this Combo configuration

Part Number: WM 225.216

Medical Combo arm Standard adjustable in height by 2 x 300 mm, Mounting on Anesthesia Machines (All manufacturers). Supported weight balancing range from 2,5 to 5,5 Kg