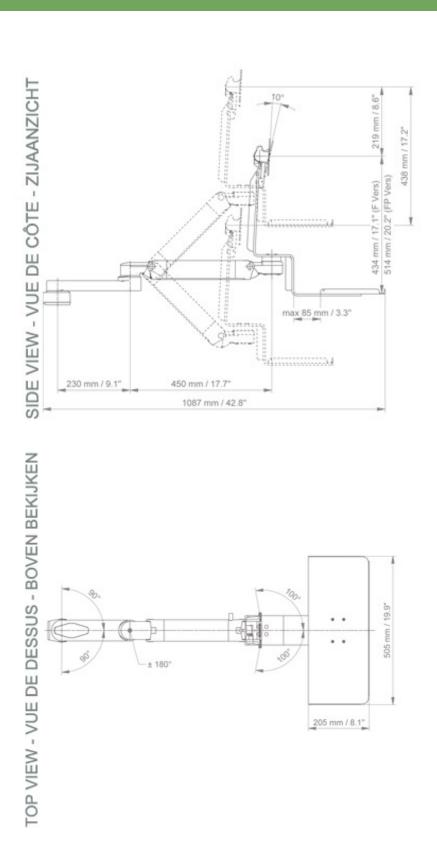

\* The head of this arm conforms to the VESA 75/100 mm screen mounting standard

\* Compatible with equipment weighing up to 2.5 - 5.5 Kg.

\* Screen tilt: 10° \* Arm rotation: 90° to the right, 90° to the left from the mounting point \* Keyboard and screen support rotation: 100° to the right, 100° to the left.

- \* Rotation of the central axis between the two arms 180°.
- \* Total length of the configuration 1087 mm

\* Colour RAL 5013 cobalt blue and RAL 9016 traffic white \* Warranty: 5 years

Technical drawing of this Combo configuration

Part Number: WM 225.216

Medical Combo arm Standard adjustable in height by 2 x 300 mm, Mounting on Anesthesia Machines (All manufacturers). Supported weight balancing range from 2,5 to 5,5 Kg