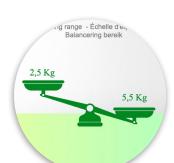

\* The head of this arm conforms to the VESA 75/100 mm screen mounting standard

\* Compatible with equipment weighing up to 2.5 - 5.5 Kg.

\* Screen tilt: 10° \* Arm rotation: 90° to the right, 90° to the left from the mounting point \* Keyboard and screen support rotation: 100° to the right, 100° to the left.

Monitor adaptation: VESA 75/100 mm Color: Decorative parts: RAL 5013 cobalt blue

Aluminium parts: RAL 9016 traffic white

Balance scale of this medical arm: 2,5 - 5,5 Kg

**Product weight:** 6,4 - 7,9 Kg (depending on the dimensions of the keyboard tray) **Height adjustment:** Parallel mechanism for a constant viewing angle