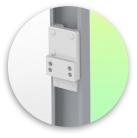

### Part Number: WM 225.216

Medical Combo arm Standard adjustable in height by 2 x 300 mm, Mounting on Anesthesia Machines (All manufacturers). Supported weight balancing range from 2,5 to 5,5 Kg

| uppliers)<br>ael<br>se fournisseurs)<br>ttante<br>veranciers)<br>al                                                                                                                                                                                                                                |   |   |  |
|----------------------------------------------------------------------------------------------------------------------------------------------------------------------------------------------------------------------------------------------------------------------------------------------------|---|---|--|
| Adapter for anaesthesia machines (all suppliers)<br>H 80 mm, with existing side channel<br>Adaptateur pour machine d'anesthésie (tous les fournisseurs)<br>H 80 mm, avec glissière latérale existante<br>Adapter voor anesthesieapparatuur (alle leveranciers)<br>H 80 mm, met bestaande zijkanaal | 0 |   |  |
| Adapter for anaes<br>H 80 mm, w<br>ptateur pour machine<br>H 80 mm, avec<br>Adapter voor anesthe<br>H 80 mm, n                                                                                                                                                                                     |   | 1 |  |
| Adap                                                                                                                                                                                                                                                                                               |   |   |  |

Mounting with adapter on anaesthesia rail:

Mounting on existing anaesthesia machine rail (all manufacturers) Adapter Included in this configuration

| (all suppliers)<br>hannel<br>us les fournisseurs)<br>existante<br>le leveranciers)<br>canaal                                                                                                                                                                                                       | 00   |  |
|----------------------------------------------------------------------------------------------------------------------------------------------------------------------------------------------------------------------------------------------------------------------------------------------------|------|--|
| Adapter for anaesthesia machines (all suppliers)<br>H 80 mm, with existing side channel<br>Adaptateur pour machine d'anesthésie (tous les fournisseurs)<br>H 80 mm, avec glissière latérale existante<br>Adapter voor anesthesieapparatuur (alle leveranciers)<br>H 80 mm, met bestaande zijkanaal | 0.00 |  |
| Adapter for a<br>H 80 n<br>Adaptateur pour m<br>H 80 mm<br>Adapter voor ar<br>H 80 n                                                                                                                                                                                                               |      |  |

Adapter for anaesthesia machine (all suppliers) H 80 mm, with existing side rail

**Clamp for a vertical standard rail** For mounting on standard rail 10 x 25 mm

Considered to be the world's best in advanced hygiene control, our medical mounting systems include cable integration, a 5-year maintenance-free warranty and medical grade compliance. We're simply the best in the world at what we do.