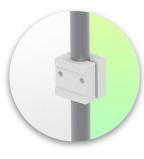

### Part Number: WM 225.216

Medical Combo arm Standard adjustable in height by 2 x 300 mm, Mounting on Anesthesia Machines (All manufacturers). Supported weight balancing range from 2,5 to 5,5 Kg

| uppliers)<br>ael<br>se fournisseurs)<br>ttante<br>veranciers)<br>al                                                                                                                                                                                                                                |   |   |  |
|----------------------------------------------------------------------------------------------------------------------------------------------------------------------------------------------------------------------------------------------------------------------------------------------------|---|---|--|
| Adapter for anaesthesia machines (all suppliers)<br>H 80 mm, with existing side channel<br>Adaptateur pour machine d'anesthésie (tous les fournisseurs)<br>H 80 mm, avec glissière latérale existante<br>Adapter voor anesthesieapparatuur (alle leveranciers)<br>H 80 mm, met bestaande zijkanaal | 0 |   |  |
| Adapter for anaes<br>H 80 mm, w<br>ptateur pour machine<br>H 80 mm, avec<br>Adapter voor anesthe<br>H 80 mm, n                                                                                                                                                                                     |   | 1 |  |
| Adap                                                                                                                                                                                                                                                                                               |   |   |  |

Mounting with adapter on anaesthesia rail:

Mounting on existing anaesthesia machine rail (all manufacturers) Adapter Included in this configuration

| (all suppliers)<br>hannel<br>us les fournisseurs)<br>existante<br>le leveranciers)<br>canaal                                                                                                                                                                                                       | 00   |  |
|----------------------------------------------------------------------------------------------------------------------------------------------------------------------------------------------------------------------------------------------------------------------------------------------------|------|--|
| Adapter for anaesthesia machines (all suppliers)<br>H 80 mm, with existing side channel<br>Adaptateur pour machine d'anesthésie (tous les fournisseurs)<br>H 80 mm, avec glissière latérale existante<br>Adapter voor anesthesieapparatuur (alle leveranciers)<br>H 80 mm, met bestaande zijkanaal | 0.00 |  |
| Adapter for a<br>H 80 n<br>Adaptateur pour m<br>H 80 mm<br>Adapter voor ar<br>H 80 n                                                                                                                                                                                                               |      |  |