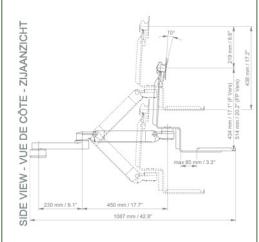

Technical drawing of this Combo configuration

Part Number: WM 225.216

Medical Combo arm Standard adjustable in height by 2 x 300 mm, Mounting on Anesthesia Machines (All manufacturers). Supported weight balancing range from 2,5 to 5,5 Kg

- \* Rotation of the central axis between the two arms 180°.
- \* Total length of the configuration 1087 mm

\* Colour RAL 5013 cobalt blue and RAL 9016 traffic white \* Warranty: 5 years