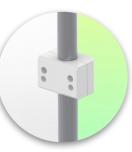

### Part Number: WM 225.216

Medical Combo arm Standard adjustable in height by 2 x 300 mm, Mounting on Anesthesia Machines (All manufacturers). Supported weight balancing range from 2,5 to 5,5 Kg

| uppliers)<br>ael<br>se fournisseurs)<br>ttante<br>veranciers)<br>al                                                                                                                                                                                                                                |   |   |  |
|----------------------------------------------------------------------------------------------------------------------------------------------------------------------------------------------------------------------------------------------------------------------------------------------------|---|---|--|
| Adapter for anaesthesia machines (all suppliers)<br>H 80 mm, with existing side channel<br>Adaptateur pour machine d'anesthésie (tous les fournisseurs)<br>H 80 mm, avec glissière latérale existante<br>Adapter voor anesthesieapparatuur (alle leveranciers)<br>H 80 mm, met bestaande zijkanaal | 0 |   |  |
| Adapter for anaes<br>H 80 mm, w<br>ptateur pour machine<br>H 80 mm, avec<br>Adapter voor anesthe<br>H 80 mm, n                                                                                                                                                                                     |   | 1 |  |
| Adap                                                                                                                                                                                                                                                                                               |   |   |  |

Mounting with adapter on anaesthesia rail:

Mounting on existing anaesthesia machine rail (all manufacturers) Adapter Included in this configuration

| (all suppliers)<br>hannel<br>us les fournisseurs)<br>existante<br>le leveranciers)<br>canaal                                                                                                                                                                                                       | 00   |  |
|----------------------------------------------------------------------------------------------------------------------------------------------------------------------------------------------------------------------------------------------------------------------------------------------------|------|--|
| Adapter for anaesthesia machines (all suppliers)<br>H 80 mm, with existing side channel<br>Adaptateur pour machine d'anesthésie (tous les fournisseurs)<br>H 80 mm, avec glissière latérale existante<br>Adapter voor anesthesieapparatuur (alle leveranciers)<br>H 80 mm, met bestaande zijkanaal | 0.00 |  |
| Adapter for a<br>H 80 n<br>Adaptateur pour m<br>H 80 mm<br>Adapter voor ar<br>H 80 n                                                                                                                                                                                                               |      |  |