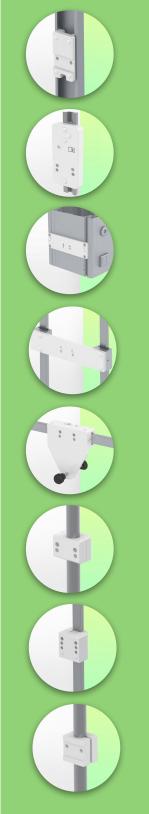

#### Where do you want to mount the support arm?

At the hospital, there are different ways to fix our brackets: round tube, standard rail, wall rail or on an anaesthesia machine. We will always provide you with the adapter you need.

Adapter for vertical wall slide For wall slide mounting

Double clamp for vertical standard rail For mounting on two parallel vertical standard rails 10 x 25 mm

Adapter for Maquet anaesthesia machines Cone Adapter for Model FLOW i

Adapter for Amico remote controls and wall panels

Fixed clamp for a standard rail For mounting on a horizontal standard rail 10 x 25, 8 x 35, 10 x 30, 10 x 50 mm

Adapter for Löwenstein anaesthesia machines Medical Adapter for Leon / Leon plus

Adapter for Mindray medical power supply units

Fixed clamp for round tube For mounting on round tube ø 25, 35, 38 mm

Universal round tube clamp V-clamp for mounting on round tube ø 23 - 40 mm

Adapter for anaesthesia machine (all suppliers) H 80 mm, with existing side rail

**Clamp for a vertical standard rail** For mounting on standard rail 10 x 25 mm

Considered to be the world's best in advanced hygiene control, our medical mounting systems include cable integration, a 5-year maintenance-free warranty and medical grade compliance. We're simply the best in the world at what we do.