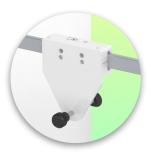

Adapter for vertical wall slide For wall slide mounting

Double clamp for vertical standard rail For mounting on two parallel vertical standard rails 10 x 25 mm

Adapter for Maquet anaesthesia machines Cone Adapter for Model FLOW i