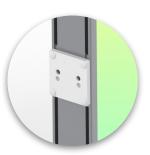

Adapter for anaesthesia machine (all suppliers) H 80 mm, with existing side rail

**Clamp for a vertical standard rail** For mounting on standard rail 10 x 25 mm

Considered to be the world's best in advanced hygiene control, our medical mounting systems include cable integration, a 5-year maintenance-free warranty and medical grade compliance. We're simply the best in the world at what we do.