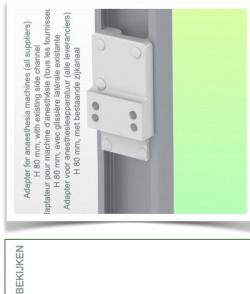

### Part Number: WM 225.216

Medical Combo arm Standard adjustable in height by 2 x 300 mm, Mounting on Anesthesia Machines (All manufacturers). Supported weight balancing range from 2,5 to 5,5 Kg

| uppliers)<br>ael<br>se fournisseurs)<br>ttante<br>veranciers)<br>al                                                                                                                                                                                                                                |   |   |  |
|----------------------------------------------------------------------------------------------------------------------------------------------------------------------------------------------------------------------------------------------------------------------------------------------------|---|---|--|
| Adapter for anaesthesia machines (all suppliers)<br>H 80 mm, with existing side channel<br>Adaptateur pour machine d'anesthésie (tous les fournisseurs)<br>H 80 mm, avec glissière latérale existante<br>Adapter voor anesthesieapparatuur (alle leveranciers)<br>H 80 mm, met bestaande zijkanaal | 0 |   |  |
| Adapter for anaes<br>H 80 mm, w<br>ptateur pour machine<br>H 80 mm, avec<br>Adapter voor anesthe<br>H 80 mm, n                                                                                                                                                                                     |   | 1 |  |
| Adap                                                                                                                                                                                                                                                                                               |   |   |  |

Mounting with adapter on anaesthesia rail:

Mounting on existing anaesthesia machine rail (all manufacturers) Adapter Included in this configuration

| (all suppliers)<br>hannel<br>us les fournisseurs)<br>existante<br>le leveranciers)<br>canaal                                                                                                                                                                                                       | 00   |  |
|----------------------------------------------------------------------------------------------------------------------------------------------------------------------------------------------------------------------------------------------------------------------------------------------------|------|--|
| Adapter for anaesthesia machines (all suppliers)<br>H 80 mm, with existing side channel<br>Adaptateur pour machine d'anesthésie (tous les fournisseurs)<br>H 80 mm, avec glissière latérale existante<br>Adapter voor anesthesieapparatuur (alle leveranciers)<br>H 80 mm, met bestaande zijkanaal | 0.00 |  |
| Adapter for a<br>H 80 n<br>Adaptateur pour m<br>H 80 mm<br>Adapter voor ar<br>H 80 n                                                                                                                                                                                                               |      |  |