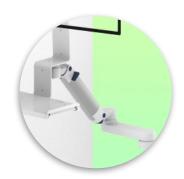

#### **Product highlights:**

The height adjustable arms offer full cable integration and easy cleaning for infection control in all critical care areas of the clinical environment. Our 5-year warranty ensures reliable, trouble-free and maintenance-free operation. The swivel function at the point of attachment as well as the tilt and swivel function of the monitor adaptation offer optimal positioning of your device. The height-adjustable arm in its extended version is a two-part arm with a central pivot point between the two arm sections. All bottom mounted monitors have the safety feature of a 20° tilt stop.