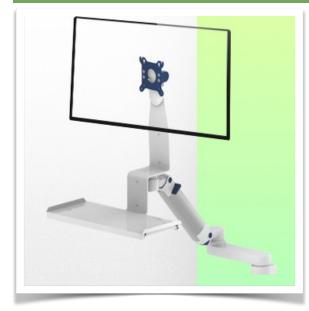

This 2 x 300 mm long height adjustable Combo Medical Arm allows to fix, orientate and adjust perfectly a screen, its keyboard support with dimensions of 500 x 202 mm delivered with this configuration allows to welcome a standard keyboard as well as a mouse. As an option, it can be equipped with a stand with a sliding right/left mouse tray with dimensions of 480 x 220 mm for the keyboard and 226 x 220 mm for the mouse, or with a large keyboard stand with dimensions of 580 x 200 mm. It has a safety stop button for the height adjustment, which allows the arm to remain in the selected position.

Technical specifications:

\* Integrated cable channel \* Standard keyboard support of 500 x 202 mm

\* This standard Combo Arm with height adjustment of 2 x 300 mm in length simply attaches to the existing rail of the anaesthesia machine and then adjusts to the rail with the universal adapter and clamps with the two grips.

\* The head of this arm conforms to the VESA 75/100 mm screen mounting standard

\* Compatible with equipment weighing up to 2.5 - 5.5 Kg.

\* Screen tilt: 10° \* Arm rotation: 90° to the right, 90° to the left from the mounting point \* Keyboard and screen support rotation: 100° to the right, 100° to the left.

- \* Rotation of the central axis between the two arms 180°.
- \* Total length of the configuration 1087 mm

\* Colour RAL 5013 cobalt blue and RAL 9016 traffic white \* Warranty: 5 years