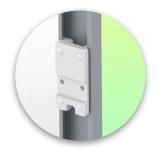

### Part Number: WM 225.216

Medical Combo arm Standard adjustable in height by 2 x 300 mm, Mounting on Anesthesia Machines (All manufacturers). Supported weight balancing range from 2,5 to 5,5 Kg

| uppliers)<br>ael<br>se fournisseurs)<br>ttante<br>veranciers)<br>al                                                                                                                                                                                                                                |   |   |  |
|----------------------------------------------------------------------------------------------------------------------------------------------------------------------------------------------------------------------------------------------------------------------------------------------------|---|---|--|
| Adapter for anaesthesia machines (all suppliers)<br>H 80 mm, with existing side channel<br>Adaptateur pour machine d'anesthésie (tous les fournisseurs)<br>H 80 mm, avec glissière latérale existante<br>Adapter voor anesthesieapparatuur (alle leveranciers)<br>H 80 mm, met bestaande zijkanaal | 0 |   |  |
| Adapter for anaes<br>H 80 mm, w<br>ptateur pour machine<br>H 80 mm, avec<br>Adapter voor anesthe<br>H 80 mm, n                                                                                                                                                                                     |   | 1 |  |
| Adap                                                                                                                                                                                                                                                                                               |   |   |  |

Mounting with adapter on anaesthesia rail:

Mounting on existing anaesthesia machine rail (all manufacturers) Adapter Included in this configuration

| (all suppliers)<br>hannel<br>us les fournisseurs)<br>existante<br>le leveranciers)<br>canaal                                                                                                                                                                                                       | 00   |  |
|----------------------------------------------------------------------------------------------------------------------------------------------------------------------------------------------------------------------------------------------------------------------------------------------------|------|--|
| Adapter for anaesthesia machines (all suppliers)<br>H 80 mm, with existing side channel<br>Adaptateur pour machine d'anesthésie (tous les fournisseurs)<br>H 80 mm, avec glissière latérale existante<br>Adapter voor anesthesieapparatuur (alle leveranciers)<br>H 80 mm, met bestaande zijkanaal | 0.00 |  |
| Adapter for a<br>H 80 n<br>Adaptateur pour m<br>H 80 mm<br>Adapter voor ar<br>H 80 n                                                                                                                                                                                                               |      |  |

Adapter for anaesthesia machine (all suppliers) H 80 mm, with existing side rail

**Clamp for a vertical standard rail** For mounting on standard rail 10 x 25 mm

Considered to be the world's best in advanced hygiene control, our medical mounting systems include cable integration, a 5-year maintenance-free warranty and medical grade compliance. We're simply the best in the world at what we do.