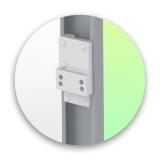

Adapter for anaesthesia machine (all suppliers) H 80 mm, with existing side rail

**Clamp for a vertical standard rail** For mounting on standard rail 10 x 25 mm

Considered to be the world's best in advanced hygiene control, our medical mounting systems include cable integration, a 5-year maintenance-free warranty and medical grade compliance. We're simply the best in the world at what we do.