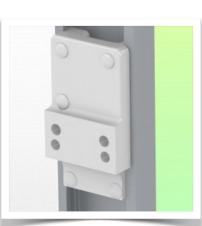

### Part Number: WM 225.216

Medical Combo arm Standard adjustable in height by 2 x 300 mm, Mounting on Anesthesia Machines (All manufacturers). Supported weight balancing range from 2,5 to 5,5 Kg

| uppliers)<br>ael<br>se fournisseurs)<br>ttante<br>veranciers)<br>al                                                                                                                                                                                                                                |   |   |  |
|----------------------------------------------------------------------------------------------------------------------------------------------------------------------------------------------------------------------------------------------------------------------------------------------------|---|---|--|
| Adapter for anaesthesia machines (all suppliers)<br>H 80 mm, with existing side channel<br>Adaptateur pour machine d'anesthésie (tous les fournisseurs)<br>H 80 mm, avec glissière latérale existante<br>Adapter voor anesthesieapparatuur (alle leveranciers)<br>H 80 mm, met bestaande zijkanaal | 0 |   |  |
| Adapter for anaes<br>H 80 mm, w<br>ptateur pour machine<br>H 80 mm, avec<br>Adapter voor anesthe<br>H 80 mm, n                                                                                                                                                                                     |   | 1 |  |
| Adap                                                                                                                                                                                                                                                                                               |   |   |  |

Mounting with adapter on anaesthesia rail:

Mounting on existing anaesthesia machine rail (all manufacturers) Adapter Included in this configuration

| (all suppliers)<br>hannel<br>us les fournisseurs)<br>existante<br>le leveranciers)<br>canaal                                                                                                                                                                                                       | 00   |  |
|----------------------------------------------------------------------------------------------------------------------------------------------------------------------------------------------------------------------------------------------------------------------------------------------------|------|--|
| Adapter for anaesthesia machines (all suppliers)<br>H 80 mm, with existing side channel<br>Adaptateur pour machine d'anesthésie (tous les fournisseurs)<br>H 80 mm, avec glissière latérale existante<br>Adapter voor anesthesieapparatuur (alle leveranciers)<br>H 80 mm, met bestaande zijkanaal | 0.00 |  |
| Adapter for a<br>H 80 n<br>Adaptateur pour m<br>H 80 mm<br>Adapter voor ar<br>H 80 n                                                                                                                                                                                                               |      |  |

Adapter for anaesthesia machine (all suppliers) H 80 mm, with existing side rail

**Clamp for a vertical standard rail** For mounting on standard rail 10 x 25 mm

Considered to be the world's best in advanced hygiene control, our medical mounting systems include cable integration, a 5-year maintenance-free warranty and medical grade compliance. We're simply the best in the world at what we do.