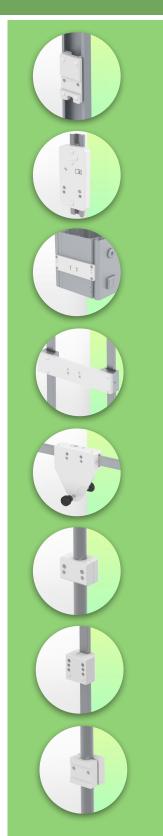

#### Where do you want to mount the support arm?

At the hospital, there are different ways to fix our brackets: round tube, standard rail, wall rail or on an anaesthesia machine. We will always provide you with the adapter you need.

Adapter for vertical wall slide For wall slide mounting

Double clamp for vertical standard rail For mounting on two parallel vertical standard rails 10 x 25 mm

Adapter for Maquet anaesthesia machines Cone Adapter for Model FLOW i

Adapter for Amico remote controls and wall panels

Fixed clamp for a standard rail For mounting on a horizontal standard rail 10 x 25, 8 x 35, 10 x 30, 10 x 50 mm

Adapter for Löwenstein anaesthesia machines Medical Adapter for Leon / Leon plus

Adapter for Mindray medical power supply units

Fixed clamp for round tube For mounting on round tube ø 25, 35, 38 mm

Universal round tube clamp V-clamp for mounting on round tube ø 23 - 40 mm

Adapter for anaesthesia machine (all suppliers) H 80 mm, with existing side rail

**Clamp for a vertical standard rail** For mounting on standard rail 10 x 25 mm

Considered to be the world's best in advanced hygiene control, our medical mounting systems include cable integration, a 5-year maintenance-free warranty and medical grade compliance. We're simply the best in the world at what we do.