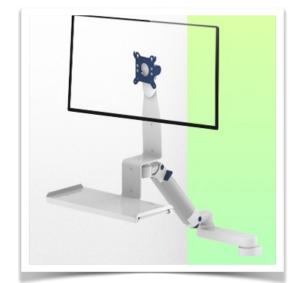

This 2 x 300 mm long height adjustable Combo Medical Arm allows to fix, orientate and adjust perfectly a screen, its keyboard support with dimensions of 500 x 202 mm delivered with this configuration allows to welcome a standard keyboard as well as a mouse. As an option, it can be equipped with a stand with a sliding right/left mouse tray with dimensions of 480 x 220 mm for the keyboard and 226 x 220 mm for the mouse, or with a large keyboard stand with dimensions of 580 x 200 mm. It has a safety stop button for the height adjustment, which allows the arm to remain in the selected position.

Technical specifications:

\* Integrated cable channel \* Standard keyboard support of 500 x 202 mm

\* This standard Combo Arm with height adjustment of 2 x 300 mm in length simply attaches to the existing rail of the anaesthesia machine and then adjusts to the rail with the universal adapter and clamps with the two grips.

\* The head of this arm conforms to the VESA 75/100 mm screen mounting standard

\* Compatible with equipment weighing up to 2.5 - 5.5 Kg.

\* Screen tilt: 10° \* Arm rotation: 90° to the right, 90° to the left from the mounting point \* Keyboard and screen support rotation: 100° to the right, 100° to the left.