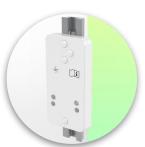

### Part Number: WM 225.216

Medical Combo arm Standard adjustable in height by 2 x 300 mm, Mounting on Anesthesia Machines (All manufacturers). Supported weight balancing range from 2,5 to 5,5 Kg

| uppliers)<br>ael<br>se fournisseurs)<br>ttante<br>veranciers)<br>al                                                                                                                                                                                                                                |   |   |  |
|----------------------------------------------------------------------------------------------------------------------------------------------------------------------------------------------------------------------------------------------------------------------------------------------------|---|---|--|
| Adapter for anaesthesia machines (all suppliers)<br>H 80 mm, with existing side channel<br>Adaptateur pour machine d'anesthésie (tous les fournisseurs)<br>H 80 mm, avec glissière latérale existante<br>Adapter voor anesthesieapparatuur (alle leveranciers)<br>H 80 mm, met bestaande zijkanaal | 0 |   |  |
| Adapter for anaes<br>H 80 mm, w<br>ptateur pour machine<br>H 80 mm, avec<br>Adapter voor anesthe<br>H 80 mm, n                                                                                                                                                                                     |   | 1 |  |
| Adap                                                                                                                                                                                                                                                                                               |   |   |  |

Mounting with adapter on anaesthesia rail:

Mounting on existing anaesthesia machine rail (all manufacturers) Adapter Included in this configuration

| (all suppliers)<br>hannel<br>us les fournisseurs)<br>existante<br>le leveranciers)<br>canaal                                                                                                                                                                                                       | 00   |  |
|----------------------------------------------------------------------------------------------------------------------------------------------------------------------------------------------------------------------------------------------------------------------------------------------------|------|--|
| Adapter for anaesthesia machines (all suppliers)<br>H 80 mm, with existing side channel<br>Adaptateur pour machine d'anesthésie (tous les fournisseurs)<br>H 80 mm, avec glissière latérale existante<br>Adapter voor anesthesieapparatuur (alle leveranciers)<br>H 80 mm, met bestaande zijkanaal | 0.00 |  |
| Adapter for a<br>H 80 n<br>Adaptateur pour m<br>H 80 mm<br>Adapter voor ar<br>H 80 n                                                                                                                                                                                                               |      |  |