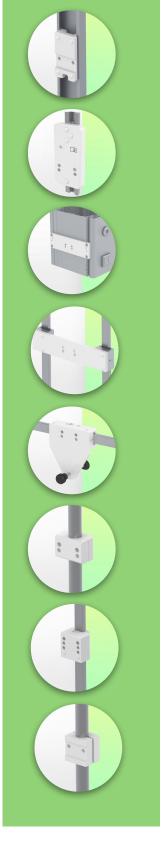

### Where do you want to mount the support arm?

At the hospital, there are different ways to fix our brackets: round tube, standard rail, wall rail or on an anaesthesia machine. We will always provide you with the adapter you need.

Adapter for vertical wall slide For wall slide mounting

Adapter for Amico remote controls and wall panels

**Adapter for Mindray** medical power supply units

Fixed clamp for round tube

For mounting on round tube ø 25, 35, 38 mm

Universal round tube clamp V-clamp for mounting on round tube ø 23 - 40 mm

Double clamp for vertical standard rail

For mounting on two parallel vertical standard rails 10 x 25 mm

**Adapter for Maquet** anaesthesia machines Cone Adapter for Model FLOW i

Fixed clamp for a standard

rail

For mounting on a horizontal

standard rail 10 x 25, 8 x 35,

10 x 30, 10 x 50 mm

Adapter for Löwenstein anaesthesia machines Medical Adapter for Leon / Leon plus