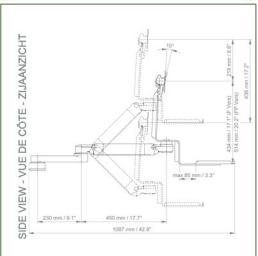

Technical drawing of this Combo configuration

Medical Combo arm Standard adjustable in height by 2 x 300 mm, Mounting on Anesthesia Machines (All manufacturers). Supported weight balancing range from 6 to 10 Kg

#### Technical specifications:

- \* Integrated cable channel \* Standard keyboard support of 500 x 202 mm
- \* This standard Combo Arm with height adjustment of 2 x 300 mm in length simply attaches to the existing rail of the anaesthesia machine and then adjusts to the rail with the universal adapter and clamps with the two grips.
- \* The head of this arm conforms to the VESA 75/100 mm screen mounting standard
- \* Compatible with equipment weighing up to 6 10 Kg.
- \* Screen tilt: 10° \* Arm rotation: 90° to the right, 90° to the left from the mounting point \* Keyboard and screen support rotation: 100° to the right, 100° to the left.
- \* Rotation of the central axis between the two arms 180°.
- \* Total length of the configuration 1087 mm
- \* Colour RAL 5013 cobalt blue and RAL 9016 traffic white \* Warranty: 5 years