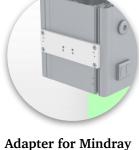

Adapter for vertical wall slide For wall slide mounting

Adapter for Amico remote controls and wall panels

**Adapter for Mindray** medical power supply units

Fixed clamp for round tube

For mounting on round tube ø 25, 35, 38 mm