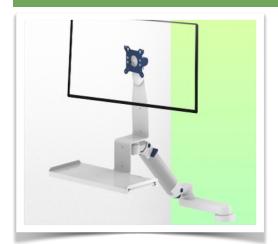

Technical drawing of this Combo configuration

Medical Combo arm Standard adjustable in height by 2 x 300 mm, Mounting on Anesthesia Machines (All manufacturers). Supported weight balancing range from 6 to 10 Kg