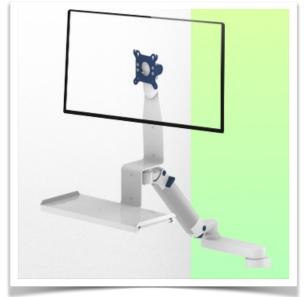

Presentation Part Number: WM 225.217

Medical Combo arm Standard adjustable in height by 2 x 300 mm, Mounting on Anesthesia Machines (All manufacturers). Supported weight balancing range from 6 to 10 Kg

This 2 x 300 mm long height adjustable Combo Medical Arm allows to fix, orientate and adjust perfectly a screen, its keyboard support with dimensions of  $500 \times 202 \text{ mm}$  delivered with this configuration allows to welcome a standard keyboard as well as a mouse. As an option, it can be equipped with a stand with a sliding right/left mouse tray with dimensions of  $480 \times 220 \text{ mm}$  for the keyboard and  $226 \times 220 \text{ mm}$  for the mouse, or with a large keyboard stand with dimensions of  $580 \times 200 \text{ mm}$ . It has a safety stop button for the height adjustment, which allows the arm to remain in the selected position.

#### Technical specifications:

- \* Integrated cable channel \* Standard keyboard support of 500 x 202 mm
- \* This standard Combo Arm with height adjustment of 2 x 300 mm in length simply attaches to the existing rail of the anaesthesia machine and then adjusts to the rail with the universal adapter and clamps with the two grips.
- \* The head of this arm conforms to the VESA 75/100 mm screen mounting standard
- \* Compatible with equipment weighing up to 6 10 Kg.
- \* Screen tilt: 10° \* Arm rotation: 90° to the right, 90° to the left from the mounting point \* Keyboard and screen support rotation: 100° to the right, 100° to the left.
- \* Rotation of the central axis between the two arms 180°.
- \* Total length of the configuration 1087 mm
- \* Colour RAL 5013 cobalt blue and RAL 9016 traffic white \* Warranty: 5 years