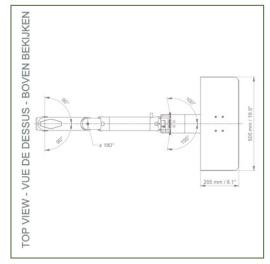

Technical drawing of this Combo configuration

Medical Combo arm Standard adjustable in height by 2 x 300 mm, Mounting on Anesthesia Machines (All manufacturers). Supported weight balancing range from 6 to 10 Kg

#### Technical specifications:

- \* Integrated cable channel \* Standard keyboard support of 500 x 202 mm
- \* This standard Combo Arm with height adjustment of 2 x 300 mm in length simply attaches to the existing rail of the anaesthesia machine and then adjusts to the rail with the universal adapter and clamps with the two grips.
- \* The head of this arm conforms to the VESA 75/100 mm screen mounting standard
- \* Compatible with equipment weighing up to 6 10 Kg.
- \* Screen tilt: 10° \* Arm rotation: 90° to the right, 90° to the left from the mounting point \* Keyboard and screen support rotation: 100° to the right, 100° to the left.
- \* Rotation of the central axis between the two arms 180°.
- \* Total length of the configuration 1087 mm
- \* Colour RAL 5013 cobalt blue and RAL 9016 traffic white \* Warranty: 5 years