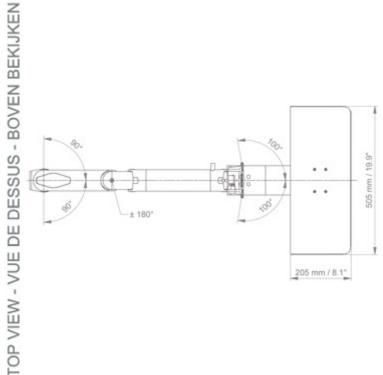

#### Technical specifications:

- \* Integrated cable channel \* Standard keyboard support of 500 x 202 mm
- \* This standard Combo Arm with height adjustment of 2 x 300 mm in length simply attaches to the existing rail of the anaesthesia machine and then adjusts to the rail with the universal adapter and clamps with the two grips.
- \* The head of this arm conforms to the VESA 75/100 mm screen mounting standard
- \* Compatible with equipment weighing up to 6 10 Kg.
- \* Screen tilt: 10° \* Arm rotation: 90° to the right, 90° to the left from the mounting point \* Keyboard and screen support rotation: 100° to the right, 100° to the left.
- \* Rotation of the central axis between the two arms 180°.
- \* Total length of the configuration 1087 mm
- \* Colour RAL 5013 cobalt blue and RAL 9016 traffic white \* Warranty: 5 years

Technical drawing of this Combo configuration

Medical Combo arm Standard adjustable in height by 2 x 300 mm, Mounting on Anesthesia Machines (All manufacturers). Supported weight balancing range from 6 to 10 Kg