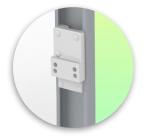

Medical Combo arm Standard adjustable in height by 2 x 300 mm, Mounting on Anesthesia Machines (All manufacturers). Supported weight balancing range from 6 to 10 Kg

Mounting with adapter on anaesthesia rail:

Mounting on existing anaesthesia machine rail (all manufacturers) Adapter Included in this configuration