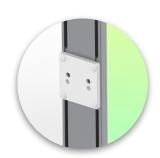

Medical Combo arm Standard adjustable in height by 2 x 300 mm, Mounting on Anesthesia Machines (All manufacturers). Supported weight balancing range from 6 to 10 Kg

Mounting with adapter on anaesthesia rail:

Mounting on existing anaesthesia machine rail (all manufacturers) Adapter Included in this configuration