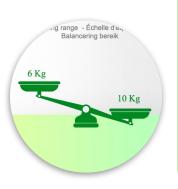

Presentation Part Number: WM 225.217

Medical Combo arm Standard adjustable in height by 2 x 300 mm, Mounting on Anesthesia Machines (All manufacturers). Supported weight balancing range from 6 to 10 Kg

Monitor adaptation: VESA 75/100 mm Color: Decorative parts: RAL 5013 cobalt blue Aluminium parts: RAL 9016 traffic white Balance scale of this medical arm: 6 - 10 Kg

**Product weight:** 6,4 - 7,9 Kg (depending on the dimensions of the keyboard tray)