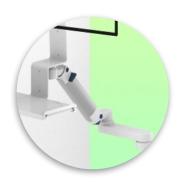

Medical Combo arm Standard adjustable in height by 2 x 300 mm, Mounting on Anesthesia Machines (All manufacturers). Supported weight balancing range from 6 to 10 Kg

Mounting with adapter on anaesthesia rail:

Mounting on existing anaesthesia machine rail (all manufacturers) Adapter Included in this configuration