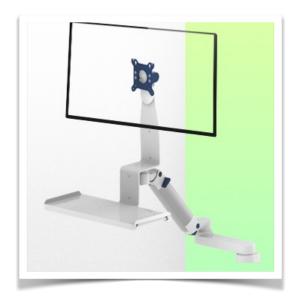

Presentation Part Number: WM 225.217

Medical Combo arm Standard adjustable in height by 2 x 300 mm, Mounting on Anesthesia Machines (All manufacturers). Supported weight balancing range from 6 to 10 Kg

This 2 x 300 mm long height adjustable Combo Medical Arm allows to fix, orientate and adjust perfectly a screen, its keyboard support with dimensions of  $500 \times 202 \text{ mm}$  delivered with this configuration allows to welcome a standard keyboard as well as a mouse. As an option, it can be equipped with a stand with a sliding right/left mouse tray with dimensions of  $480 \times 220 \text{ mm}$  for the keyboard and  $226 \times 220 \text{ mm}$  for the mouse, or with a large keyboard stand with dimensions of  $580 \times 200 \text{ mm}$ . It has a safety stop button for the height adjustment, which allows the arm to remain in the selected position.

#### Technical specifications:

- \* Integrated cable channel \* Standard keyboard support of 500 x 202 mm
- \* This standard Combo Arm with height adjustment of 2 x 300 mm in length simply attaches to the existing rail of the anaesthesia machine and then adjusts to the rail with the universal adapter and clamps with the two grips.
- \* The head of this arm conforms to the VESA 75/100 mm screen mounting standard
- \* Compatible with equipment weighing up to 6 10 Kg.
- \* Screen tilt: 10° \* Arm rotation: 90° to the right, 90° to the left from the mounting point \* Keyboard and screen support rotation: 100° to the right, 100° to the left.
- \* Rotation of the central axis between the two arms 180°.
- \* Total length of the configuration 1087 mm
- \* Colour RAL 5013 cobalt blue and RAL 9016 traffic white \* Warranty: 5 years