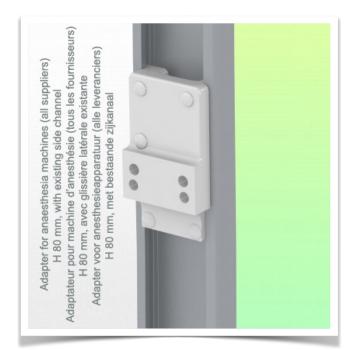

Adapter for anaesthesia machine (all suppliers) H 80 mm, with existing side rail

Clamp for a vertical standard rail For mounting on standard rail 10 x 25 mm

Considered to be the world's best in advanced hygiene control, our medical mounting systems include cable integration, a 5-year maintenance-free warranty and medical grade compliance. We're simply the best in the world at what we do.