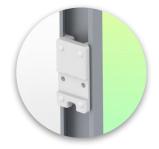

Adapter for anaesthesia machine (all suppliers) H 80 mm, with existing side rail

Clamp for a vertical standard rail For mounting on standard rail 10 x 25 mm

Considered to be the world's best in advanced hygiene control, our medical mounting systems include cable integration, a 5-year maintenance-free warranty and medical grade compliance. We're simply the best in the world at what we do.