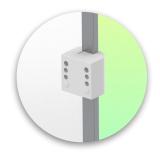

# **Mounting Information - Mounting Options**

Medical Combo arm Standard adjustable in height by 2 x 300 mm, Mounting on Anesthesia Machines (All manufacturers). Supported weight balancing range from 6 to 10 Kg

### Where do you want to mount the support arm?

At the hospital, there are different ways to fix our brackets: round tube, standard rail, wall rail or on an anaesthesia machine. We will always provide you with the adapter you need.