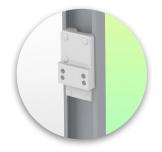

Medical Combo arm Standard adjustable in height by 2 x 300 mm, Mounting on Anesthesia Machines (All manufacturers). Supported weight balancing range from 6 to 10 Kg

Mounting with adapter on anaesthesia rail:

Mounting on existing anaesthesia machine rail (all manufacturers) Adapter Included in this configuration