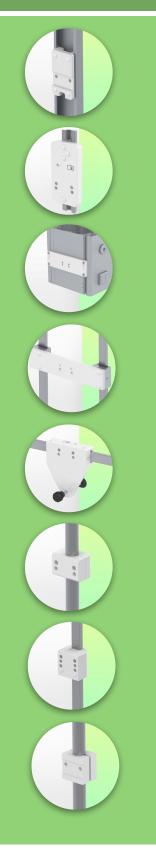

### Where do you want to mount the support arm?

At the hospital, there are different ways to fix our brackets: round tube, standard rail, wall rail or on an anaesthesia machine. We will always provide you with the adapter you need.

Adapter for vertical wall slide For wall slide mounting

Adapter for Amico remote controls and wall panels

**Adapter for Mindray** medical power supply units

Fixed clamp for round tube

For mounting on round tube ø 25, 35, 38 mm

Universal round tube clamp V-clamp for mounting on round tube ø 23 - 40 mm

Double clamp for vertical standard rail

For mounting on two parallel vertical standard rails 10 x 25 mm

**Adapter for Maquet** anaesthesia machines Cone Adapter for Model FLOW i

Fixed clamp for a standard

rail

For mounting on a horizontal

standard rail 10 x 25, 8 x 35,

10 x 30, 10 x 50 mm

Adapter for Löwenstein anaesthesia machines Medical Adapter for Leon / Leon plus