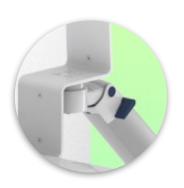

Mounting on existing anaesthesia machine rail (all manufacturers) Adapter Included in this configuration