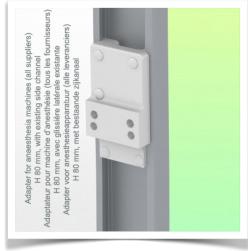

Adapter for anaesthesia machine (all suppliers) H 80 mm, with existing side rail

Clamp for a vertical standard rail For mounting on standard rail 10 x 25 mm

Considered to be the world's best in advanced hygiene control, our medical mounting systems include cable integration, a 5-year maintenance-free warranty and medical grade compliance. We're simply the best in the world at what we do.