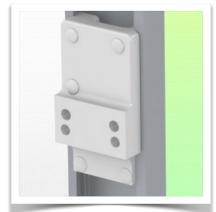

Medical Combo arm Standard adjustable in height by 2 x 300 mm, Mounting on Anesthesia Machines (All manufacturers). Supported weight balancing range from 6 to 10 Kg

Mounting with adapter on anaesthesia rail:

Mounting on existing anaesthesia machine rail (all manufacturers) Adapter Included in this configuration