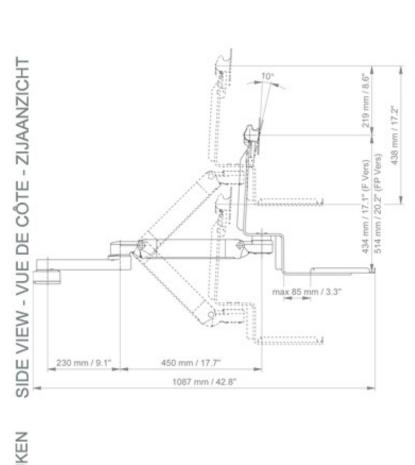

#### Technical specifications:

- \* Integrated cable channel \* Standard keyboard support of 500 x 202 mm
- \* This standard Combo Arm with height adjustment of 2 x 300 mm in length simply attaches to the existing rail of the anaesthesia machine and then adjusts to the rail with the universal adapter and clamps with the two grips.
- \* The head of this arm conforms to the VESA 75/100 mm screen mounting standard
- \* Compatible with equipment weighing up to 6 10 Kg.
- \* Screen tilt: 10° \* Arm rotation: 90° to the right, 90° to the left from the mounting point \* Keyboard and screen support rotation: 100° to the right, 100° to the left.
- \* Rotation of the central axis between the two arms 180°.
- \* Total length of the configuration 1087 mm
- \* Colour RAL 5013 cobalt blue and RAL 9016 traffic white \* Warranty: 5 years

Technical drawing of this Combo configuration

Medical Combo arm Standard adjustable in height by 2 x 300 mm, Mounting on Anesthesia Machines (All manufacturers). Supported weight balancing range from 6 to 10 Kg