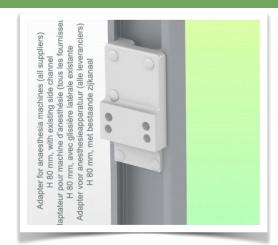

Adapter for anaesthesia machine (all suppliers) H 80 mm, with existing side rail

Clamp for a vertical standard rail For mounting on standard rail 10 x 25 mm

Considered to be the world's best in advanced hygiene control, our medical mounting systems include cable integration, a 5-year maintenance-free warranty and medical grade compliance. We're simply the best in the world at what we do.