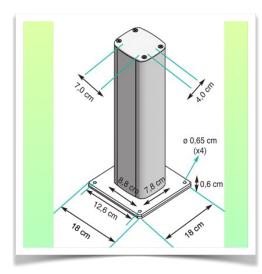

Height adjustment: Parallel mechanism for a constant viewing angle Safety: Has a safety stop button for height adjustment, which allows the medical arm to remain in the chosen position.

**Mounting Information - Column Slide Rail** 

## Floor or ceiling column Mount:

To install this medical arm, you need to use one of our medical columns. These are available in standard heights of 1500 and 2000 mm. Custom heights are available on request. Slide covers and end caps are supplied with every order.

Technical drawing of this Combo configuration

Medical Combo arm Foldable and adjustable in height by 300 mm, floor or ceiling column mounting. Supported weight of balance scale from 1,5 to 4,5 Kg