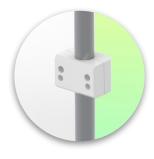

Adapter for vertical wall slide For wall slide mounting

Adapter for Amico remote controls and wall panels

**Adapter for Mindray** medical power supply

Double clamp for vertical standard rail

For mounting on two parallel vertical standard rails 10 x 25 mm

Fixed clamp for a standard rail

For mounting on a horizontal standard rail 10 x 25, 8 x 35, 10 x 30, 10 x 50 mm

Fixed clamp for round tube

For mounting on round tube ø 25, 35, 38 mm

**Adapter for Maquet** anaesthesia machines Cone Adapter for Model FLOW i