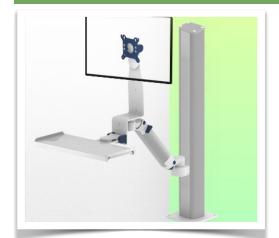

Presentation Part Number: WM 226.108

Medical Combo arm Foldable and adjustable in height by 300 mm, floor or ceiling column mounting. Supported weight of balance scale from 1,5 to 4,5 Kg

This 300 mm long height adjustable Combo foldable Medical Arm allows to fix, orientate and adjust perfectly a screen, its keyboard support with dimensions of 500 x 202 mm delivered with this configuration allows to welcome a standard keyboard as well as a mouse. As an option, it can be equipped with a stand with a sliding right/left mouse tray with dimensions of 480 x 220 mm for the keyboard and 226 x 220 mm for the mouse, or with a large keyboard stand with dimensions of 580 x 200 mm. It has a safety stop button for the height adjustment, which allows the arm to remain in the selected position.

Medical Combo arm Foldable and adjustable in height by 300 mm, floor or ceiling column mounting. Supported weight of balance scale from 1,5 to 4,5 Kg

Technical drawing of this Combo configuration

Medical Combo arm Foldable and adjustable in height by 300 mm, floor or ceiling column mounting. Supported weight of balance scale from 1,5 to 4,5 Kg