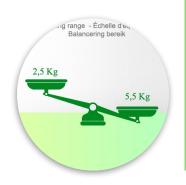

Monitor adaptation: VESA 75/100 mm

Colour: Decorative parts: RAL 5013 cobalt blue Aluminium parts: RAL 9016 traffic white Balance scale of this medical arm: 1,5 - 4,5 Kg

**Product weight:** 4,9 - 6,5 Kg (depending on the dimensions of the keyboard tray)