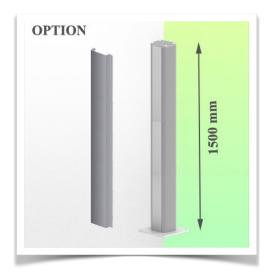

## Floor or ceiling column Mount:

To install this medical arm, you need to use one of our medical columns. These are available in standard heights of 1500 and 2000 mm. Custom heights are available on request. Slide covers and end caps are supplied with every order.

# **Mounting Information - Mounting Options**

Medical Combo arm Foldable and adjustable in height by 300 mm, floor or ceiling column mounting. Supported weight of balance scale from 1,5 to 4,5 Kg