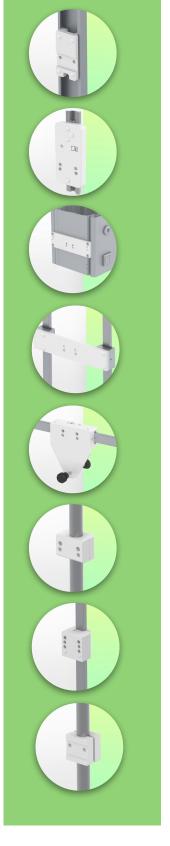

### Where do you want to mount the support arm?

At the hospital, there are different ways to fix our brackets: round tube, standard rail, wall rail or on an anaesthesia machine. We will always provide you with the adapter you need.

Adapter for vertical wall slide For wall slide mounting

Adapter for Amico remote controls and wall panels

**Adapter for Mindray** medical power supply

Double clamp for vertical standard rail

For mounting on two parallel vertical standard rails 10 x 25 mm

Fixed clamp for a standard rail

For mounting on a horizontal standard rail 10 x 25, 8 x 35, 10 x 30, 10 x 50 mm

Fixed clamp for round tube

For mounting on round tube ø 25, 35, 38 mm

**Adapter for Maquet** anaesthesia machines Cone Adapter for Model FLOW i

Adapter for Löwenstein anaesthesia machines Medical Adapter for Leon / Leon plus

Universal round tube clamp

V-clamp for mounting on round tube ø 23 - 40 mm