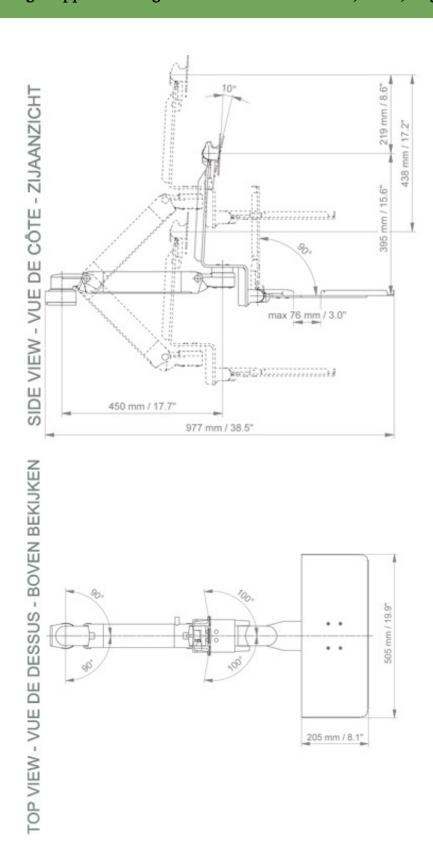

Technical drawing of this Combo configuration

Medical Combo arm Foldable and adjustable in height by 300 mm, floor or ceiling column mounting. Supported weight of balance scale from 1,5 to 4,5 Kg

#### **Technical specifications:**

\* Integrated cable management \* Standard keyboard support 500 x 202 mm Foldable \* Optional floor or ceiling columns are available in various heights (1500 - 2000 mm). These columns can be easily cut to size. All cables are also routed through the column. (See Option on the following pages) \* This folding Combo Arm with height adjustment is 300 mm long and simply slides into the coldmn rail and then adjusts to the required height and is fixed \* The head of this arm complies with the screen mounting standard: VESA 75/100 mm \* Compatible with equipment weighing up to 1.5 - 4.5 kg. \* Tilting of the screen: 10° \* Rotation of the arm: 90° to the right, 90° to the left from the fixing point \* Rotation of the keyboard and screen support: 100° to the right, 100° to the left \* Total length of the configuration 857 mm \* Colour RAL 5013 cobalt blue and RAL 9016 traffic white \* Warranty: 5 years