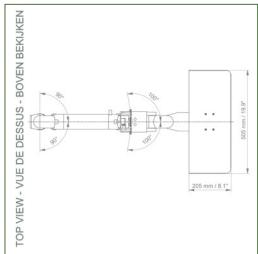

Technical drawing of this Combo configuration

Medical Combo arm Foldable and adjustable in height by 300 mm, floor or ceiling column mounting. Supported weight of balance scale from 1,5 to 4,5 Kg

#### **Technical specifications:**

\* Integrated cable management \* Standard keyboard support 500 x 202 mm Foldable \* Optional floor or ceiling columns are available in various heights (1500 - 2000 mm). These columns can be easily cut to size. All cables are also routed through the column. (See Option on the following pages) \* This folding Combo Arm with height adjustment is 300 mm long and simply slides into the coldmn rail and then adjusts to the required height and is fixed \* The head of this arm complies with the screen mounting standard: VESA 75/100 mm \* Compatible with equipment weighing up to 1.5 - 4.5 kg. \* Tilting of the screen: 10° \* Rotation of the arm: 90° to the right, 90° to the left from the fixing point \* Rotation of the keyboard and screen support: 100° to the right, 100° to the left \* Total length of the configuration 857 mm \* Colour RAL 5013 cobalt blue and RAL 9016 traffic white \* Warranty: 5 years