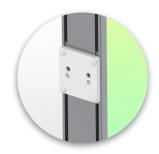

Adapter for vertical wall slide For wall slide mounting

Adapter for Amico remote controls and wall panels

**Adapter for Mindray** medical power supply

Double clamp for vertical standard rail

For mounting on two parallel vertical standard rails 10 x 25 mm

Adapter for anaesthesia machine (all suppliers) H 80 mm, with existing side rail

Clamp for a vertical standard rail For mounting on standard rail 10 x 25 mm