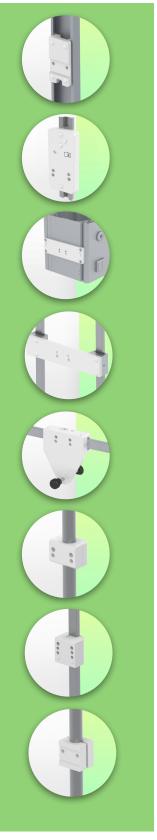

### Where do you want to mount the support arm?

At the hospital, there are different ways to fix our brackets: round tube, standard rail, wall rail or on an anaesthesia machine. We will always provide you with the adapter you need.

Adapter for vertical wall slide For wall slide mounting

Adapter for Amico remote controls and wall panels

**Adapter for Mindray** medical power supply

Double clamp for vertical standard rail

For mounting on two parallel vertical standard rails 10 x 25 mm

Fixed clamp for a standard rail

For mounting on a horizontal standard rail 10 x 25, 8 x 35, 10 x 30, 10 x 50 mm

Fixed clamp for round tube

For mounting on round tube ø 25, 35, 38 mm

**Adapter for Maquet** anaesthesia machines Cone Adapter for Model FLOW i

Adapter for Löwenstein anaesthesia machines Medical Adapter for Leon / Leon plus

Universal round tube clamp

V-clamp for mounting on round tube ø 23 - 40 mm

Adapter for anaesthesia machine (all suppliers) H 80 mm, with existing side rail

Clamp for a vertical standard rail For mounting on standard rail 10 x 25 mm