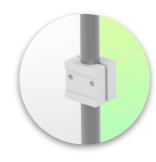

Fixed clamp for a standard rail

For mounting on a horizontal standard rail 10 x 25, 8 x 35, 10 x 30, 10 x 50 mm

Fixed clamp for round tube

For mounting on round tube ø 25, 35, 38 mm

**Adapter for Maquet** anaesthesia machines Cone Adapter for Model FLOW i

Adapter for Löwenstein anaesthesia machines Medical Adapter for Leon / Leon plus

Universal round tube clamp

V-clamp for mounting on round tube ø 23 - 40 mm