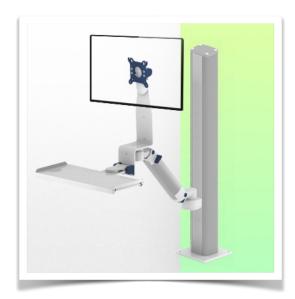

Presentation Part Number: WM 226.108

Medical Combo arm Foldable and adjustable in height by 300 mm, floor or ceiling column mounting. Supported weight of balance scale from 1,5 to 4,5 Kg

This 300 mm long height adjustable Combo foldable Medical Arm allows to fix, orientate and adjust perfectly a screen, its keyboard support with dimensions of 500 x 202 mm delivered with this configuration allows to welcome a standard keyboard as well as a mouse. As an option, it can be equipped with a stand with a sliding right/left mouse tray with dimensions of 480 x 220 mm for the keyboard and 226 x 220 mm for the mouse, or with a large keyboard stand with dimensions of 580 x 200 mm. It has a safety stop button for the height adjustment, which allows the arm to remain in the selected position.

#### **Technical specifications:**

\* Integrated cable management \* Standard keyboard support 500 x 202 mm Foldable \* Optional floor or ceiling columns are available in various heights (1500 - 2000 mm). These columns can be easily cut to size. All cables are also routed through the column. (See Option on the following pages) \* This folding Combo Arm with height adjustment is 300 mm long and simply slides into the coldmn rail and then adjusts to the required height and is fixed \* The head of this arm complies with the screen mounting standard: VESA 75/100 mm \* Compatible with equipment weighing up to 1.5 - 4.5 kg. \* Tilting of the screen: 10° \* Rotation of the arm: 90° to the right, 90° to the left from the fixing point \* Rotation of the keyboard and screen support: 100° to the right, 100° to the left \* Total length of the configuration 857 mm \* Colour RAL 5013 cobalt blue and RAL 9016 traffic white \* Warranty: 5 years

Technical drawing of this Combo configuration

Medical Combo arm Foldable and adjustable in height by 300 mm, floor or ceiling column mounting. Supported weight of balance scale from 1,5 to 4,5 Kg