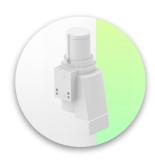

Adapter for vertical wall slide For wall slide mounting

Adapter for Amico remote controls and wall panels

**Adapter for Mindray** medical power supply

Double clamp for vertical standard rail

For mounting on two parallel vertical standard rails 10 x 25 mm

Fixed clamp for a standard rail

For mounting on a horizontal standard rail 10 x 25, 8 x 35, 10 x 30, 10 x 50 mm

Fixed clamp for round tube

For mounting on round tube ø 25, 35, 38 mm

**Adapter for Maquet** anaesthesia machines Cone Adapter for Model FLOW i

Adapter for Löwenstein anaesthesia machines Medical Adapter for Leon / Leon plus

Universal round tube clamp

V-clamp for mounting on round tube ø 23 - 40 mm