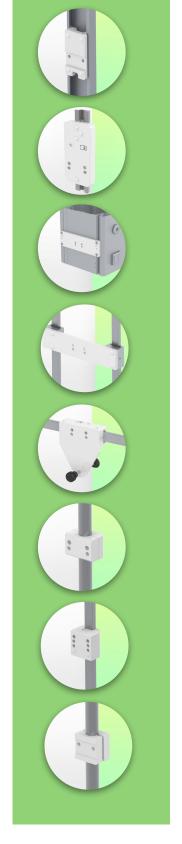

Adapter for vertical wall slide For wall slide mounting

Adapter for Amico remote controls and wall panels

**Adapter for Mindray** medical power supply

Double clamp for vertical standard rail

For mounting on two parallel vertical standard rails 10 x 25 mm

Fixed clamp for a standard rail

For mounting on a horizontal standard rail 10 x 25, 8 x 35, 10 x 30, 10 x 50 mm

Fixed clamp for round tube

For mounting on round tube ø 25, 35, 38 mm

**Adapter for Maquet** anaesthesia machines Cone Adapter for Model FLOW i

Adapter for Löwenstein anaesthesia machines Medical Adapter for Leon / Leon plus

Universal round tube clamp

V-clamp for mounting on round tube ø 23 - 40 mm

Adapter for anaesthesia machine (all suppliers) H 80 mm, with existing side rail

Clamp for a vertical standard rail For mounting on standard rail 10 x 25 mm