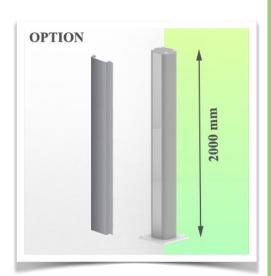

## Floor or ceiling column Mount:

To install this medical arm, you need to use one of our medical columns. These are available in standard heights of 1500 and 2000 mm. Custom heights are available on request. Slide covers and end caps are supplied with every order.

# **Mounting Information - Mounting Options**

Medical Combo arm Foldable and adjustable in height by 300 mm, floor or ceiling column mounting. Supported weight of balance scale from 1,5 to 4,5 Kg