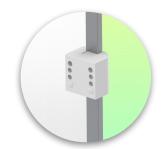

Adapter for vertical wall slide For wall slide mounting

Adapter for Amico remote controls and wall panels

**Adapter for Mindray** medical power supply

Double clamp for vertical standard rail

For mounting on two parallel vertical standard rails 10 x 25 mm

Fixed clamp for a standard rail

For mounting on a horizontal standard rail 10 x 25, 8 x 35, 10 x 30, 10 x 50 mm

Fixed clamp for round tube

For mounting on round tube ø 25, 35, 38 mm

**Adapter for Maquet** anaesthesia machines Cone Adapter for Model FLOW i

Adapter for Löwenstein anaesthesia machines Medical Adapter for Leon / Leon plus

Universal round tube clamp

V-clamp for mounting on round tube ø 23 - 40 mm