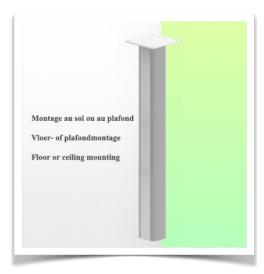

Height adjustment: Parallel mechanism for a constant viewing angle Safety: Has a safety stop button for height adjustment, which allows the medical arm to remain in the chosen position.

**Mounting Information - Column Slide Rail** 

## Floor or ceiling column Mount:

To install this medical arm, you need to use one of our medical columns. These are available in standard heights of 1500 and 2000 mm. Custom heights are available on request. Slide covers and end caps are supplied with every order.