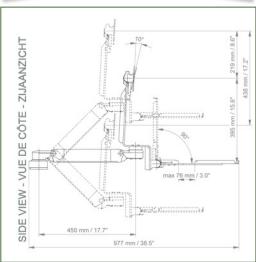

Technical drawing of this Combo configuration

Medical Combo arm Foldable and adjustable in height by 300 mm, floor or ceiling column mounting. Supported weight of balance scale from 1,5 to 4,5 Kg

#### **Technical specifications:**

\* Integrated cable management \* Standard keyboard support 500 x 202 mm Foldable \* Optional floor or ceiling columns are available in various heights (1500 - 2000 mm). These columns can be easily cut to size. All cables are also routed through the column. (See Option on the following pages) \* This folding Combo Arm with height adjustment is 300 mm long and simply slides into the coldmn rail and then adjusts to the required height and is fixed \* The head of this arm complies with the screen mounting standard: VESA 75/100 mm \* Compatible with equipment weighing up to 1.5 - 4.5 kg. \* Tilting of the screen: 10° \* Rotation of the arm: 90° to the right, 90° to the left from the fixing point \* Rotation of the keyboard and screen support: 100° to the right, 100° to the left \* Total length of the configuration 857 mm \* Colour RAL 5013 cobalt blue and RAL 9016 traffic white \* Warranty: 5 years