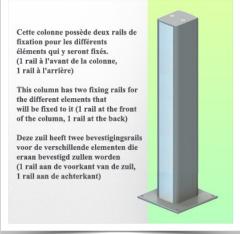

## **Technical specifications**

Medical Combo arm Foldable and adjustable in height by 300 mm, floor or ceiling column mounting. Supported weight of balance scale from 1,5 to 4,5 Kg

Cette colonne possède deux rails de fixation pour les différents éléments qui y seront fixés. (1 rail à l'avant de la colonne, 1 rail à l'arrière) This column has two fixing rails for the different elements that will be fixed to it (1 rail at the front of the column, 1 rail at the back) Deze zuil heeft twee bevestigingsrails voor de verschillende elementen die eraan bevestigd zullen worden (1 rail aan de voorkant van de zuil, 1 rail aan de achterkant)