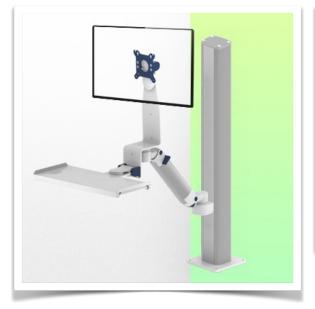

Presentation Part Number: WM 226.108

Medical Combo arm Foldable and adjustable in height by 300 mm, floor or ceiling column mounting. Supported weight of balance scale from 1,5 to 4,5 Kg

This 300 mm long height adjustable Combo foldable Medical Arm allows to fix, orientate and adjust perfectly a screen, its keyboard support with dimensions of 500 x 202 mm delivered with this configuration allows to welcome a standard keyboard as well as a mouse. As an option, it can be equipped with a stand with a sliding right/left mouse tray with dimensions of 480 x 220 mm for the keyboard and 226 x 220 mm for the mouse, or with a large keyboard stand with dimensions of 580 x 200 mm. It has a safety stop button for the height adjustment, which allows the arm to remain in the selected position.

Medical Combo arm Foldable and adjustable in height by 300 mm, floor or ceiling column mounting. Supported weight of balance scale from 1,5 to 4,5 Kg

# **Mounting Information - Mounting Options**

Medical Combo arm Foldable and adjustable in height by 300 mm, floor or ceiling column mounting. Supported weight of balance scale from 1,5 to 4,5 Kg