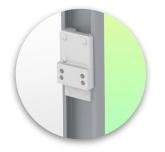

Height adjustment: Parallel mechanism for a constant viewing angle Safety: Has a safety stop button for height adjustment, which allows the medical arm to remain in the chosen position.

**Mounting Information - Column Slide Rail** 

## Floor or ceiling column Mount:

To install this medical arm, you need to use one of our medical columns. These are available in standard heights of 1500 and 2000 mm. Custom heights are available on request. Slide covers and end caps are supplied with every order.