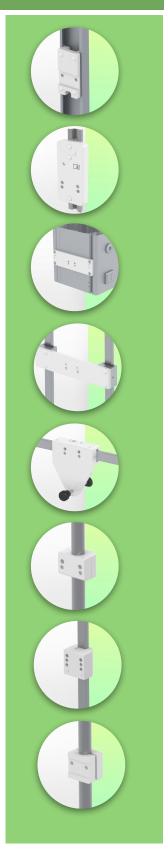

### Where do you want to mount the support arm?

At the hospital, there are different ways to fix our brackets: round tube, standard rail, wall rail or on an anaesthesia machine. We will always provide you with the adapter you need.

Adapter for vertical wall slide For wall slide mounting

Adapter for Amico remote controls and wall panels

**Adapter for Mindray** medical power supply

Double clamp for vertical standard rail

For mounting on two parallel vertical standard rails 10 x 25 mm

Fixed clamp for a standard rail

For mounting on a horizontal standard rail 10 x 25, 8 x 35, 10 x 30, 10 x 50 mm

Fixed clamp for round tube

For mounting on round tube ø 25, 35, 38 mm

**Adapter for Maquet** anaesthesia machines Cone Adapter for Model FLOW i

Adapter for Löwenstein anaesthesia machines Medical Adapter for Leon / Leon plus

Universal round tube clamp

V-clamp for mounting on round tube ø 23 - 40 mm

Adapter for anaesthesia machine (all suppliers) H 80 mm, with existing side rail

Clamp for a vertical standard rail For mounting on standard rail 10 x 25 mm