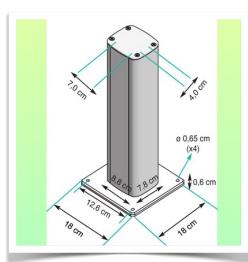

Technical drawing of this Combo configuration

Medical Combo arm Standard foldable and adjustable in height by 300 mm, floor or ceiling column mounting. Supported weight of balance scale from 10 to 13 Kg