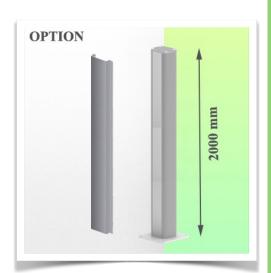

#### **Technical specifications:**

\* Integrated cable management \* Standard keyboard support 500 x 202 mm foldable 90° \* Optional floor or ceiling columns are available in various heights (1500 - 2000 mm). These columns can be easily cut to size. All cables are also routed through the column. (See Option on the following pages) \* This folding Combo Arm with height adjustment is 300 mm long and simply slides into the column rail and then adjusts to the required height and is fixed \* The head of this arm complies with the screen mounting standard: VESA 75/100 mm \* Compatible with equipment weighing up to 10 - 13 kg. \* Tilting of the screen: 10° \* Rotation of the arm: 90° to the right, 90° to the left from the fixing point \* Rotation of the keyboard and screen support: 100° to the right, 100° to the left \* Total length of the configuration 977 mm \* Colour RAL 5013 cobalt blue and RAL 9016 traffic white \* Warranty: 5 years

### Floor or ceiling column:

To install this medical arm, you need to use one of our medical columns. These are available in standard heights of 1500 and 2000 mm. Custom heights are available on request. Slide covers and end caps are supplied with every order.