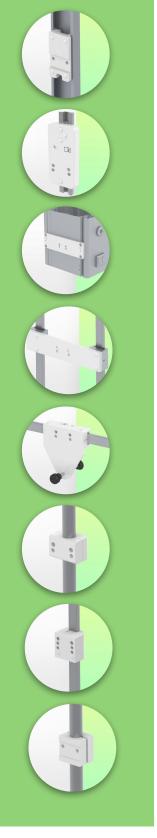

### Where do you want to mount the support arm?

At the hospital, there are different ways to fix our brackets: round tube, standard rail, wall rail or on an anaesthesia machine. We will always provide you with the adapter you need.

Adapter for vertical wall slide For wall slide mounting

Adapter for Amico remote controls and wall panels

**Adapter for Mindray** medical power supply units

Fixed clamp for round tube

For mounting on round tube ø 25, 35, 38 mm

Double clamp for vertical standard rail

For mounting on two parallel vertical standard rails 10 x 25 mm

**Adapter for Maquet** anaesthesia machines Cone Adapter for Model FLOW i

Fixed clamp for a standard

rail

For mounting on a horizontal

standard rail 10 x 25, 8 x 35,

10 x 30, 10 x 50 mm

Adapter for Löwenstein anaesthesia machines Medical Adapter for Leon / Leon plus

Universal round tube clamp

V-clamp for mounting on round tube ø 23 - 40 mm

## Where do you want to mount the support arm?

At the hospital, there are different ways to fix our brackets: round tube, standard rail, wall rail or on an anaesthesia machine. We will always provide you with the adapter you need.

Adapter for anaesthesia machine (all suppliers) H 80 mm, with existing side rail

Clamp for a vertical standard rail For mounting on standard rail 10 x 25 mm