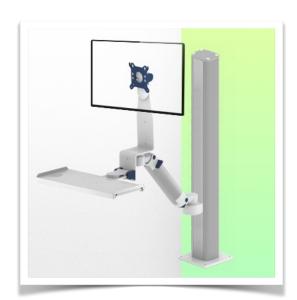

Presentation Part Number: WM 226.110

Medical Combo arm Standard foldable and adjustable in height by 300 mm, floor or ceiling column mounting. Supported weight of balance scale from 10 to 13 Kg

This 300 mm long height adjustable and foldable Combo Medical Arm allows to fix, orientate and adjust perfectly a screen, its keyboard support with dimensions of 500 x 202 mm delivered with this configuration allows to welcome a standard keyboard as well as a mouse. As an option, it can be equipped with a stand with a sliding right/left mouse tray with dimensions of 480 x 220 mm for the keyboard and 226 x 220 mm for the mouse, or with a large keyboard stand with dimensions of 580 x 200 mm. It has a safety stop button for the height adjustment, which allows the arm to remain in the selected position.

#### **Technical specifications:**

\* Integrated cable management \* Standard keyboard support 500 x 202 mm foldable 90° \* Optional floor or ceiling columns are available in various heights (1500 - 2000 mm). These columns can be easily cut to size. All cables are also routed through the column. (See Option on the following pages) \* This folding Combo Arm with height adjustment is 300 mm long and simply slides into the column rail and then adjusts to the required height and is fixed \* The head of this arm complies with the screen mounting standard: VESA 75/100 mm \* Compatible with equipment weighing up to 10 - 13 kg. \* Tilting of the screen: 10° \* Rotation of the arm: 90° to the right, 90° to the left from the fixing point \* Rotation of the keyboard and screen support: 100° to the right, 100° to the left \* Total length of the configuration 977 mm \* Colour RAL 5013 cobalt blue and RAL 9016 traffic white \* Warranty: 5 years

Technical drawing of this Combo configuration

Medical Combo arm Standard foldable and adjustable in height by 300 mm, floor or ceiling column mounting. Supported weight of balance scale from 10 to 13 Kg