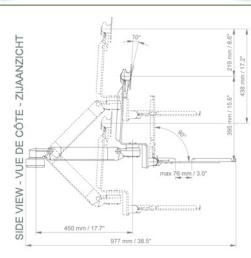

Technical drawing of this Combo configuration

Medical Combo arm Standard foldable and adjustable in height by 300 mm, floor or ceiling column mounting. Supported weight of balance scale from 10 to 13 Kg

#### **Technical specifications:**

\* Integrated cable management \* Standard keyboard support 500 x 202 mm foldable 90° \* Optional floor or ceiling columns are available in various heights (1500 - 2000 mm). These columns can be easily cut to size. All cables are also routed through the column. (See Option on the following pages) \* This folding Combo Arm with height adjustment is 300 mm long and simply slides into the column rail and then adjusts to the required height and is fixed \* The head of this arm complies with the screen mounting standard: VESA 75/100 mm \* Compatible with equipment weighing up to 10 - 13 kg. \* Tilting of the screen: 10° \* Rotation of the arm: 90° to the right, 90° to the left from the fixing point \* Rotation of the keyboard and screen support: 100° to the right, 100° to the left \* Total length of the configuration 977 mm \* Colour RAL 5013 cobalt blue and RAL 9016 traffic white \* Warranty: 5 years