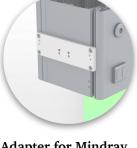

Adapter for vertical wall slide For wall slide mounting

Adapter for Amico remote controls and wall panels

**Adapter for Mindray** medical power supply units

Fixed clamp for round tube

For mounting on round tube ø 25, 35, 38 mm