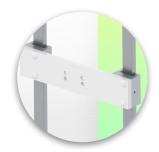

Presentation Part Number: WM 226.110

Medical Combo arm Standard foldable and adjustable in height by 300 mm, floor or ceiling column mounting. Supported weight of balance scale from 10 to 13 Kg

This 300 mm long height adjustable and foldable Combo Medical Arm allows to fix, orientate and adjust perfectly a screen, its keyboard support with dimensions of 500 x 202 mm delivered with this configuration allows to welcome a standard keyboard as well as a mouse. As an option, it can be equipped with a stand with a sliding right/left mouse tray with dimensions of 480 x 220 mm for the keyboard and 226 x 220 mm for the mouse, or with a large keyboard stand with dimensions of 580 x 200 mm. It has a safety stop button for the height adjustment, which allows the arm to remain in the selected position.

# **Technical specifications**

Medical Combo arm Standard foldable and adjustable in height by 300 mm, floor or ceiling column mounting. Supported weight of balance scale from 10 to 13 Kg

Monitor adaptation: VESA 75/100 mm

Medical Combo arm Standard foldable and adjustable in height by 300 mm, floor or ceiling column mounting. Supported weight of balance scale from 10 to 13 Kg