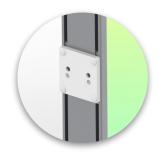

Double clamp for vertical standard rail

For mounting on two parallel vertical standard rails 10 x 25 mm

**Adapter for Maquet** anaesthesia machines Cone Adapter for Model FLOW i

Fixed clamp for a standard

Adapter for anaesthesia machine (all suppliers) H 80 mm, with existing side rail

Clamp for a vertical standard rail For mounting on standard rail 10 x 25 mm