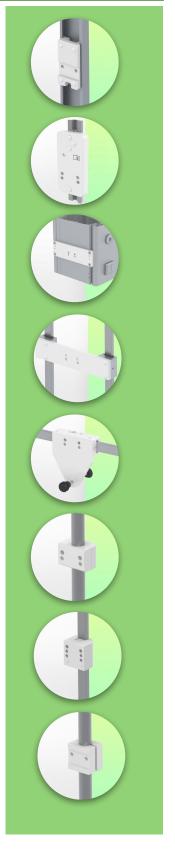

### Where do you want to mount the support arm?

At the hospital, there are different ways to fix our brackets: round tube, standard rail, wall rail or on an anaesthesia machine. We will always provide you with the adapter you need.

Adapter for vertical wall slide For wall slide mounting

Adapter for Amico remote controls and wall panels

**Adapter for Mindray** medical power supply units

Fixed clamp for round tube

For mounting on round tube ø 25, 35, 38 mm

Double clamp for vertical standard rail

For mounting on two parallel vertical standard rails 10 x 25 mm

**Adapter for Maquet** anaesthesia machines Cone Adapter for Model FLOW i

Fixed clamp for a standard

rail

For mounting on a horizontal

standard rail 10 x 25, 8 x 35,

10 x 30, 10 x 50 mm

Adapter for Löwenstein anaesthesia machines Medical Adapter for Leon / Leon plus

Universal round tube clamp

V-clamp for mounting on round tube ø 23 - 40 mm

## Where do you want to mount the support arm?

At the hospital, there are different ways to fix our brackets: round tube, standard rail, wall rail or on an anaesthesia machine. We will always provide you with the adapter you need.

Adapter for anaesthesia machine (all suppliers) H 80 mm, with existing side rail

Clamp for a vertical standard rail For mounting on standard rail 10 x 25 mm