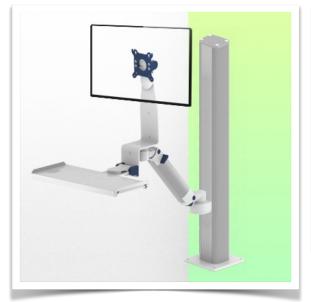

Presentation Part Number: WM 226.110

Medical Combo arm Standard foldable and adjustable in height by 300 mm, floor or ceiling column mounting. Supported weight of balance scale from 10 to 13 Kg

This 300 mm long height adjustable and foldable Combo Medical Arm allows to fix, orientate and adjust perfectly a screen, its keyboard support with dimensions of 500 x 202 mm delivered with this configuration allows to welcome a standard keyboard as well as a mouse. As an option, it can be equipped with a stand with a sliding right/left mouse tray with dimensions of 480 x 220 mm for the keyboard and 226 x 220 mm for the mouse, or with a large keyboard stand with dimensions of 580 x 200 mm. It has a safety stop button for the height adjustment, which allows the arm to remain in the selected position.

# **Technical specifications**

Medical Combo arm Standard foldable and adjustable in height by 300 mm, floor or ceiling column mounting. Supported weight of balance scale from 10 to 13 Kg

Monitor adaptation: VESA 75/100 mm

Medical Combo arm Standard foldable and adjustable in height by 300 mm, floor or ceiling column mounting. Supported weight of balance scale from 10 to 13 Kg

# **Mounting Information - Mounting Options**

Medical Combo arm Standard foldable and adjustable in height by 300 mm, floor or ceiling column mounting. Supported weight of balance scale from 10 to 13 Kg