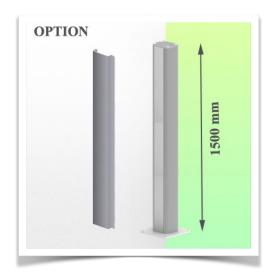

#### **Technical specifications:**

\* Integrated cable management \* Standard keyboard support 500 x 202 mm foldable 90° \* Optional floor or ceiling columns are available in various heights (1500 - 2000 mm). These columns can be easily cut to size. All cables are also routed through the column. (See Option on the following pages) \* This folding Combo Arm with height adjustment is 300 mm long and simply slides into the column rail and then adjusts to the required height and is fixed \* The head of this arm complies with the screen mounting standard: VESA 75/100 mm \* Compatible with equipment weighing up to 10 - 13 kg. \* Tilting of the screen: 10° \* Rotation of the arm: 90° to the right, 90° to the left from the fixing point \* Rotation of the keyboard and screen support: 100° to the right, 100° to the left \* Total length of the configuration 977 mm \* Colour RAL 5013 cobalt blue and RAL 9016 traffic white \* Warranty: 5 years

### Floor or ceiling column:

To install this medical arm, you need to use one of our medical columns. These are available in standard heights of 1500 and 2000 mm. Custom heights are available on request. Slide covers and end caps are supplied with every order.