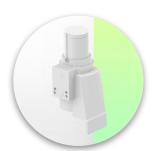

Adapter for vertical wall slide For wall slide mounting

Adapter for Amico remote controls and wall panels

**Adapter for Mindray** medical power supply units

Fixed clamp for round tube

For mounting on round tube ø 25, 35, 38 mm

Double clamp for vertical standard rail

For mounting on two parallel vertical standard rails 10 x 25 mm

**Adapter for Maquet** anaesthesia machines Cone Adapter for Model FLOW i

Fixed clamp for a standard

rail

For mounting on a horizontal

standard rail 10 x 25, 8 x 35,

10 x 30, 10 x 50 mm

Adapter for Löwenstein anaesthesia machines Medical Adapter for Leon / Leon plus

Universal round tube clamp

V-clamp for mounting on round tube ø 23 - 40 mm