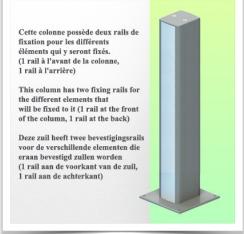

**Height adjustment:** Parallel mechanism for a constant viewing angle Safety: Has a safety stop button for height adjustment, which allows the medical arm to remain in the chosen position.

**Mounting Information - Column Slide Rail** 

### Floor or ceiling column:

To install this medical arm, you need to use one of our medical columns. These are available in standard heights of 1500 and 2000 mm. Custom heights are available on request. Slide covers and end caps are supplied with every order.