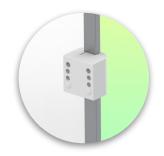

Double clamp for vertical standard rail

For mounting on two parallel vertical standard rails 10 x 25 mm

**Adapter for Maquet** anaesthesia machines Cone Adapter for Model FLOW i

Fixed clamp for a standard

Adapter for anaesthesia machine (all suppliers) H 80 mm, with existing side rail

Clamp for a vertical standard rail For mounting on standard rail 10 x 25 mm