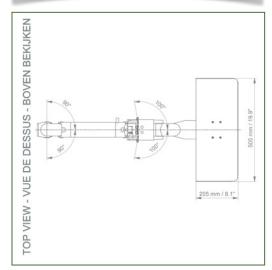

Technical drawing of this Combo configuration

Medical Combo arm Standard foldable and adjustable in height by 300 mm, floor or ceiling column mounting. Supported weight of balance scale from 10 to 13 Kg

#### **Technical specifications:**

\* Integrated cable management \* Standard keyboard support 500 x 202 mm foldable 90° \* Optional floor or ceiling columns are available in various heights (1500 - 2000 mm). These columns can be easily cut to size. All cables are also routed through the column. (See Option on the following pages) \* This folding Combo Arm with height adjustment is 300 mm long and simply slides into the column rail and then adjusts to the required height and is fixed \* The head of this arm complies with the screen mounting standard: VESA 75/100 mm \* Compatible with equipment weighing up to 10 - 13 kg. \* Tilting of the screen: 10° \* Rotation of the arm: 90° to the right, 90° to the left from the fixing point \* Rotation of the keyboard and screen support: 100° to the right, 100° to the left \* Total length of the configuration 977 mm \* Colour RAL 5013 cobalt blue and RAL 9016 traffic white \* Warranty: 5 years