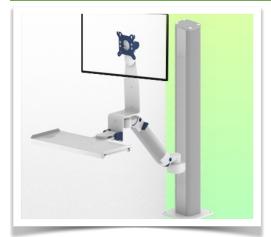

Presentation Part Number: WM 226.110

Medical Combo arm Standard foldable and adjustable in height by 300 mm, floor or ceiling column mounting. Supported weight of balance scale from 10 to 13 Kg

This 300 mm long height adjustable and foldable Combo Medical Arm allows to fix, orientate and adjust perfectly a screen, its keyboard support with dimensions of 500 x 202 mm delivered with this configuration allows to welcome a standard keyboard as well as a mouse. As an option, it can be equipped with a stand with a sliding right/left mouse tray with dimensions of 480 x 220 mm for the keyboard and 226 x 220 mm for the mouse, or with a large keyboard stand with dimensions of 580 x 200 mm. It has a safety stop button for the height adjustment, which allows the arm to remain in the selected position.

# **Technical specifications**

Medical Combo arm Standard foldable and adjustable in height by 300 mm, floor or ceiling column mounting. Supported weight of balance scale from 10 to 13 Kg

Monitor adaptation: VESA 75/100 mm

Medical Combo arm Standard foldable and adjustable in height by 300 mm, floor or ceiling column mounting. Supported weight of balance scale from 10 to 13 Kg

Technical drawing of this Combo configuration

Medical Combo arm Standard foldable and adjustable in height by 300 mm, floor or ceiling column mounting. Supported weight of balance scale from 10 to 13 Kg