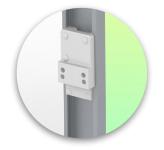

Adapter for vertical wall slide For wall slide mounting

Adapter for Amico remote controls and wall panels

**Adapter for Mindray** medical power supply units

Fixed clamp for round tube

For mounting on round tube ø 25, 35, 38 mm

Double clamp for vertical standard rail

For mounting on two parallel vertical standard rails 10 x 25 mm

**Adapter for Maquet** anaesthesia machines Cone Adapter for Model FLOW i

Fixed clamp for a standard