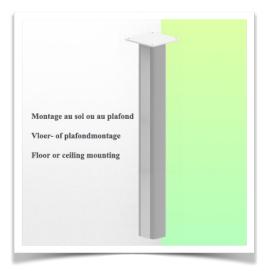

### Floor or ceiling column:

To install this medical arm, you need to use one of our medical columns. These are available in standard heights of 1500 and 2000 mm. Custom heights are available on request. Slide covers and end caps are supplied with every order.