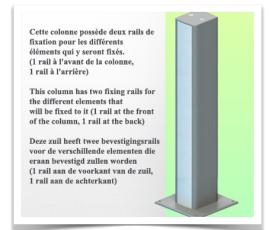

**Height adjustment:** Parallel mechanism for a constant viewing angle Safety: Has a safety stop button for height adjustment, which allows the medical arm to remain in the chosen position.

**Mounting Information - Column Slide Rail** 

### Floor or ceiling column:

To install this medical arm, you need to use one of our medical columns. These are available in standard heights of 1500 and 2000 mm. Custom heights are available on request. Slide covers and end caps are supplied with every order.