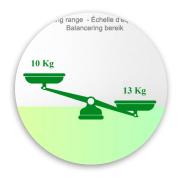

Presentation Part Number: WM 226.110

Medical Combo arm Standard foldable and adjustable in height by 300 mm, floor or ceiling column mounting. Supported weight of balance scale from 10 to 13 Kg

This 300 mm long height adjustable and foldable Combo Medical Arm allows to fix, orientate and adjust perfectly a screen, its keyboard support with dimensions of 500 x 202 mm delivered with this configuration allows to welcome a standard keyboard as well as a mouse. As an option, it can be equipped with a stand with a sliding right/left mouse tray with dimensions of 480 x 220 mm for the keyboard and 226 x 220 mm for the mouse, or with a large keyboard stand with dimensions of 580 x 200 mm. It has a safety stop button for the height adjustment, which allows the arm to remain in the selected position.

# **Technical specifications**

Medical Combo arm Standard foldable and adjustable in height by 300 mm, floor or ceiling column mounting. Supported weight of balance scale from 10 to 13 Kg

Monitor adaptation: VESA 75/100 mm

**Colour: Decorative parts:** RAL 5013 cobalt blue **Aluminium parts:** RAL 9016 traffic white **Balance scale of this medical arm:** 10 - 13 Kg

**Product weight:** 4,9 - 6,5 Kg (depending on the dimensions of the keyboard tray)

Medical Combo arm Standard foldable and adjustable in height by 300 mm, floor or ceiling column mounting. Supported weight of balance scale from 10 to 13 Kg

# **Mounting Information - Mounting Options**

Medical Combo arm Standard foldable and adjustable in height by 300 mm, floor or ceiling column mounting. Supported weight of balance scale from 10 to 13 Kg