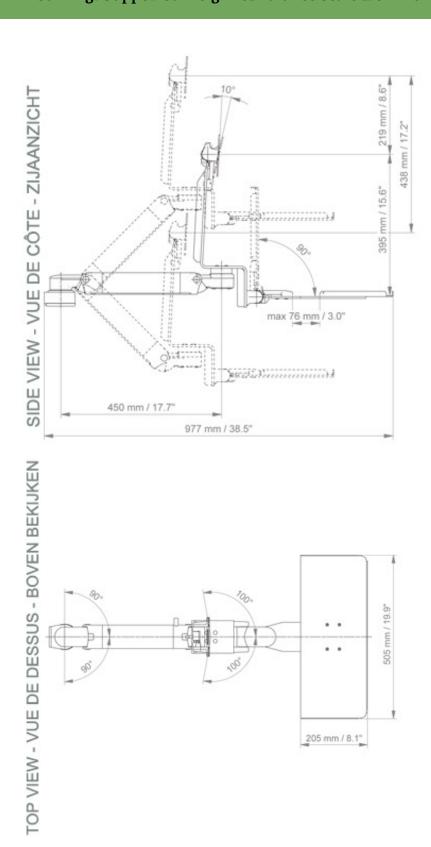

#### **Technical specifications:**

\* Integrated cable management \* Standard keyboard support 500 x 202 mm foldable 90° \* Optional floor or ceiling columns are available in various heights (1500 - 2000 mm). These columns can be easily cut to size. All cables are also routed through the column. (See Option on the following pages) \* This folding Combo Arm with height adjustment is 300 mm long and simply slides into the column rail and then adjusts to the required height and is fixed \* The head of this arm complies with the screen mounting standard: VESA 75/100 mm \* Compatible with equipment weighing up to 10 - 13 kg. \* Tilting of the screen: 10° \* Rotation of the arm: 90° to the right, 90° to the left from the fixing point \* Rotation of the keyboard and screen support: 100° to the right, 100° to the left \* Total length of the configuration 977 mm \* Colour RAL 5013 cobalt blue and RAL 9016 traffic white \* Warranty: 5 years

Technical drawing of this Combo configuration

Medical Combo arm Standard foldable and adjustable in height by 300 mm, floor or ceiling column mounting. Supported weight of balance scale from 10 to 13 Kg