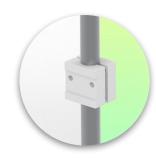

Adapter for vertical wall slide For wall slide mounting

Adapter for Amico remote controls and wall panels

**Adapter for Mindray** medical power supply units

Fixed clamp for round tube

For mounting on round tube ø 25, 35, 38 mm

rail

For mounting on a horizontal

standard rail 10 x 25, 8 x 35,

10 x 30, 10 x 50 mm

Adapter for Löwenstein anaesthesia machines Medical Adapter for Leon / Leon plus

Universal round tube clamp

V-clamp for mounting on round tube ø 23 - 40 mm