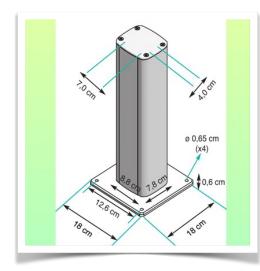

**Technical drawing of this Combo configuration** 

Medical Combo arm Foldable and adjustable in height by 300 mm, fixing on table column. Supported weight balance scale from 5 to 9 Kg