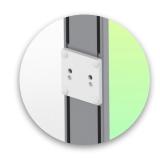

Double clamp for vertical standard rail

For mounting on two parallel vertical standard rails 10 x 25 mm

**Adapter for Maquet** anaesthesia machines Cone Adapter for Model FLOW i

Fixed clamp for a standard

rail

For mounting on a horizontal

standard rail 10 x 25, 8 x 35,

10 x 30, 10 x 50 mm

Adapter for Löwenstein anaesthesia machines Medical Adapter for Leon / Leon plus

Universal round tube clamp V-clamp for mounting on round tube ø 23 - 40 mm