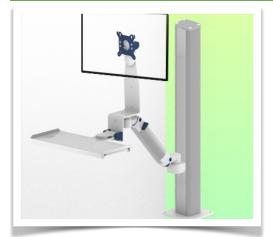

**Technical drawing of this Combo configuration** 

Medical Combo arm Foldable and adjustable in height by 300 mm, fixing on table column. Supported weight balance scale from 5 to 9 Kg

Presentation Part Number: WM 226.115

Medical Combo arm Foldable and adjustable in height by 300 mm, fixing on table column. Supported weight balance scale from 5 to 9 Kg

This 300 mm long height adjustable and foldable Combo Medical Arm allows to fix, orientate and adjust perfectly a screen, its keyboard support with dimensions of 500 x 202 mm delivered with this configuration allows to welcome a standard keyboard as well as a mouse. As an option, it can be equipped with a stand with a sliding right/left mouse tray with dimensions of 480 x 220 mm for the keyboard and 226 x 220 mm for the mouse, or with a large keyboard stand with dimensions of 580 x 200 mm. It has a safety stop button for the height adjustment, which allows the arm to remain in the selected **position**.