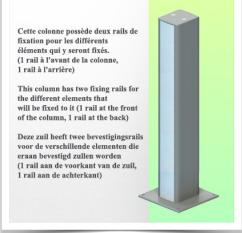

**Mounting Information - Column Slide Rail** 

Medical Combo arm Foldable and adjustable in height by 300 mm, fixing on table column. Supported weight balance scale from 5 to 9 Kg

### **Table column Mount:**

To install this medical arm, you need to use one of our medical columns. These are available in standard heights of 500 mm and 300 mm. Custom heights are available on request. Slide covers and end caps are supplied with every order.