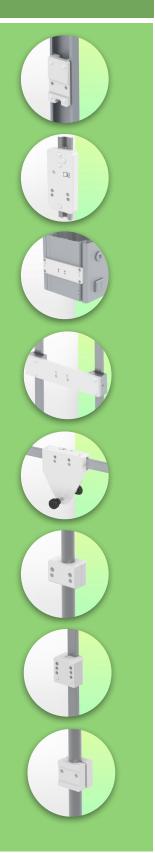

### Where do you want to mount the support arm?

At the hospital, there are different ways to fix our brackets: round tube, standard rail, wall rail or on an anaesthesia machine. We will always provide you with the adapter you need.

Adapter for vertical wall slide For wall slide mounting

Adapter for Amico remote controls and wall panels

**Adapter for Mindray** medical power supply

units

Fixed clamp for round tube

For mounting on round tube ø 25, 35, 38 mm

Double clamp for vertical standard rail

For mounting on two parallel vertical standard rails 10 x 25 mm

**Adapter for Maquet** anaesthesia machines Cone Adapter for Model FLOW i

Fixed clamp for a standard

rail

For mounting on a horizontal

standard rail 10 x 25, 8 x 35,

10 x 30, 10 x 50 mm

Adapter for Löwenstein anaesthesia machines Medical Adapter for Leon / Leon plus

Universal round tube clamp V-clamp for mounting on round tube ø 23 - 40 mm

## Where do you want to mount the support arm?

At the hospital, there are different ways to fix our brackets: round tube, standard rail, wall rail or on an anaesthesia machine. We will always provide you with the adapter you need.

Adapter for anaesthesia machine (all suppliers) H 80 mm, with existing side rail

Clamp for a vertical standard rail For mounting on standard rail 10 x 25 mm