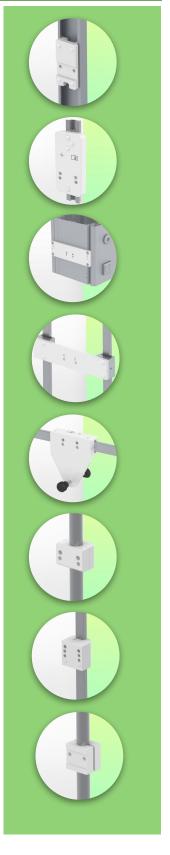

### Where do you want to mount the support arm?

At the hospital, there are different ways to fix our brackets: round tube, standard rail, wall rail or on an anaesthesia machine. We will always provide you with the adapter you need.

Adapter for vertical wall slide For wall slide mounting

Adapter for Amico remote controls and wall panels

**Adapter for Mindray** medical power supply

units

Fixed clamp for round tube

For mounting on round tube ø 25, 35, 38 mm

Double clamp for vertical standard rail

For mounting on two parallel vertical standard rails 10 x 25 mm

**Adapter for Maquet** anaesthesia machines Cone Adapter for Model FLOW i

Fixed clamp for a standard

rail

For mounting on a horizontal

standard rail 10 x 25, 8 x 35,

10 x 30, 10 x 50 mm

Adapter for Löwenstein anaesthesia machines Medical Adapter for Leon / Leon plus

Universal round tube clamp V-clamp for mounting on round tube ø 23 - 40 mm

## Where do you want to mount the support arm?

At the hospital, there are different ways to fix our brackets: round tube, standard rail, wall rail or on an anaesthesia machine. We will always provide you with the adapter you need.

Adapter for anaesthesia machine (all suppliers) H 80 mm, with existing side rail

Clamp for a vertical standard rail For mounting on standard rail 10 x 25 mm