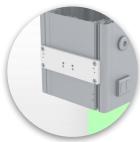

Adapter for vertical wall slide For wall slide mounting

Adapter for Amico remote controls and wall panels

**Adapter for Mindray** medical power supply

units

Fixed clamp for round tube

For mounting on round tube ø 25, 35, 38 mm