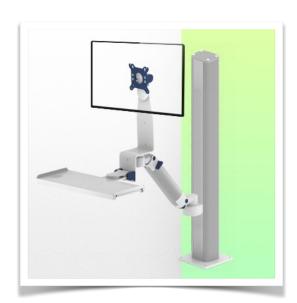

Presentation Part Number: WM 226.115

Medical Combo arm Foldable and adjustable in height by 300 mm, fixing on table column. Supported weight balance scale from 5 to 9 Kg

This 300 mm long height adjustable and foldable Combo Medical Arm allows to fix, orientate and adjust perfectly a screen, its keyboard support with dimensions of 500 x 202 mm delivered with this configuration allows to welcome a standard keyboard as well as a mouse. As an option, it can be equipped with a stand with a sliding right/left mouse tray with dimensions of 480 x 220 mm for the keyboard and 226 x 220 mm for the mouse, or with a large keyboard stand with dimensions of 580 x 200 mm. It has a safety stop button for the height adjustment, which allows the arm to remain in the selected **position**.

#### **Technical specifications:**

\* Integrated cable management \* Standard keyboard support 500 x 202 mm foldable 90° \* Optional floor or table columns are available in various heights (300 - 500 mm). These columns can be easily cut to size. All cables are also routed through the column. (See Option on the following pages) \* This foldable Combo Arm with height adjustment is 300 mm long and simply slides into the column rail and then adjusts to the required height and is fixed \* The head of this arm complies with the screen mounting standard: VESA 75/100 mm \* Compatible with equipment weighing up to 5 - 9 kg. 
\* Tilting of the screen: 10° \* Rotation of the arm: 90° to the right, 90° to the left from the fixing point \* Rotation of the keyboard and screen support: 100° to the right, 100° to the left \* Total length of the configuration 977 mm \* Color RAL 5013 cobalt blue and RAL 9016 traffic white \* Warranty: 5 years

### **Technical specifications**

Medical Combo arm Foldable and adjustable in height by 300 mm, fixing on table column. Supported weight balance scale from 5 to 9 Kg

Monitor adaptation: VESA 75/100 mm Color: Decorative parts: RAL 5013 cobalt blue Aluminium parts: RAL 9016 traffic white Balance scale of this medical arm: 5 - 9 Kg