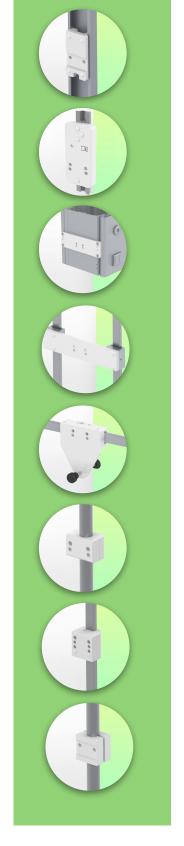

### Where do you want to mount the support arm?

At the hospital, there are different ways to fix our brackets: round tube, standard rail, wall rail or on an anaesthesia machine. We will always provide you with the adapter you need.

Adapter for vertical wall slide For wall slide mounting

Adapter for Amico remote controls and wall panels

**Adapter for Mindray** medical power supply

units

Fixed clamp for round tube

For mounting on round tube ø 25, 35, 38 mm

Double clamp for vertical standard rail

For mounting on two parallel vertical standard rails 10 x 25 mm

**Adapter for Maquet** anaesthesia machines Cone Adapter for Model FLOW i

Fixed clamp for a standard

rail

For mounting on a horizontal

standard rail 10 x 25, 8 x 35,

10 x 30, 10 x 50 mm

Adapter for Löwenstein anaesthesia machines Medical Adapter for Leon / Leon plus

Universal round tube clamp V-clamp for mounting on round tube ø 23 - 40 mm