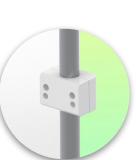

**Mounting Information - Column Slide Rail** 

Medical Combo arm Foldable and adjustable in height by 300 mm, fixing on table column. Supported weight balance scale from 5 to 9 Kg

### **Table column Mount:**

To install this medical arm, you need to use one of our medical columns. These are available in standard heights of 500 mm and 300 mm. Custom heights are available on request. Slide covers and end caps are supplied with every order.

# **Mounting Information - Mounting Options**

Medical Combo arm Foldable and adjustable in height by 300 mm, fixing on table column. Supported weight balance scale from 5 to 9 Kg