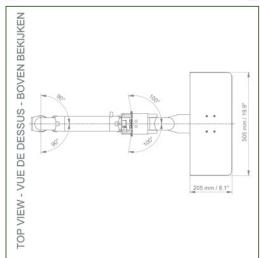

**Technical drawing of this Combo configuration** 

Medical Combo arm Foldable and adjustable in height by 300 mm, fixing on table column. Supported weight balance scale from 5 to 9 Kg

#### **Technical specifications:**

\* Integrated cable management \* Standard keyboard support 500 x 202 mm foldable 90° \* Optional floor or table columns are available in various heights (300 - 500 mm). These columns can be easily cut to size. All cables are also routed through the column. (See Option on the following pages) \* This foldable Combo Arm with height adjustment is 300 mm long and simply slides into the column rail and then adjusts to the required height and is fixed \* The head of this arm complies with the screen mounting standard: VESA 75/100 mm \* Compatible with equipment weighing up to 5 - 9 kg. 
\* Tilting of the screen: 10° \* Rotation of the arm: 90° to the right, 90° to the left from the fixing point \* Rotation of the keyboard and screen support: 100° to the right, 100° to the left \* Total length of the configuration 977 mm \* Color RAL 5013 cobalt blue and RAL 9016 traffic white \* Warranty: 5 years