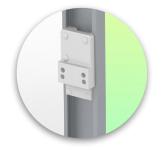

Adapter for anaesthesia machine (all suppliers) H 80 mm, with existing side rail

Clamp for a vertical standard rail For mounting on standard rail 10 x 25 mm