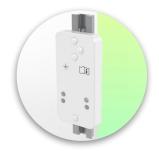

Adapter for vertical wall slide For wall slide mounting

Adapter for Amico remote controls and wall panels

**Adapter for Mindray** medical power supply

units

Fixed clamp for round tube

For mounting on round tube ø 25, 35, 38 mm