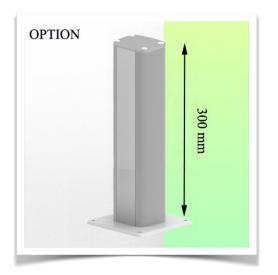

### **Table column Mount:**

To install this medical arm, you need to use one of our medical columns. These are available in standard heights of 500 mm and 300 mm. Custom heights are available on request. Slide covers and end caps are supplied with every order.