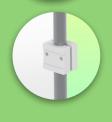

**Mounting Information - Column Slide Rail** 

Medical Combo arm Foldable and adjustable in height by 300 mm, fixing on table column. Supported weight balance scale from 5 to 9 Kg

### **Table column Mount:**

To install this medical arm, you need to use one of our medical columns. These are available in standard heights of 500 mm and 300 mm. Custom heights are available on request. Slide covers and end caps are supplied with every order.

# **Mounting Information - Mounting Options**

Medical Combo arm Foldable and adjustable in height by 300 mm, fixing on table column. Supported weight balance scale from 5 to 9 Kg