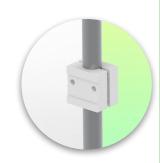

Adapter for vertical wall slide For wall slide mounting

Adapter for Amico remote controls and wall panels

**Adapter for Mindray** medical power supply

units

Fixed clamp for round tube

For mounting on round tube ø 25, 35, 38 mm