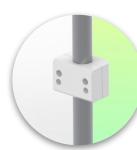

**Mounting Information - Column Slide Rail** 

Medical Combo arm Foldable and adjustable in height by 300 mm, fixing on table column. Supported weight balance scale from 5 to 9 Kg

### **Table column Mount:**

To install this medical arm, you need to use one of our medical columns. These are available in standard heights of 500 mm and 300 mm. Custom heights are available on request. Slide covers and end caps are supplied with every order.

# **Mounting Information - Mounting Options**

Medical Combo arm Foldable and adjustable in height by 300 mm, fixing on table column. Supported weight balance scale from 5 to 9 Kg