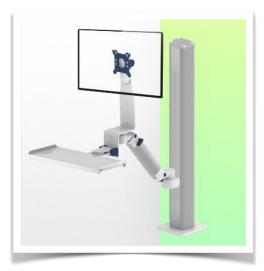

Presentation Part Number: WM 226.115

Medical Combo arm Foldable and adjustable in height by 300 mm, fixing on table column. Supported weight balance scale from 5 to 9 Kg

This 300 mm long height adjustable and foldable Combo Medical Arm allows to fix, orientate and adjust perfectly a screen, its keyboard support with dimensions of 500 x 202 mm delivered with this configuration allows to welcome a standard keyboard as well as a mouse. As an option, it can be equipped with a stand with a sliding right/left mouse tray with dimensions of 480 x 220 mm for the keyboard and 226 x 220 mm for the mouse, or with a large keyboard stand with dimensions of 580 x 200 mm. It has a safety stop button for the height adjustment, which allows the arm to remain in the selected **position**.

#### **Technical specifications:**

\* Integrated cable management \* Standard keyboard support 500 x 202 mm foldable 90° \* Optional floor or table columns are available in various heights (300 - 500 mm). These columns can be easily cut to size. All cables are also routed through the column. (See Option on the following pages) \* This foldable Combo Arm with height adjustment is 300 mm long and simply slides into the column rail and then adjusts to the required height and is fixed \* The head of this arm complies with the screen mounting standard: VESA 75/100 mm \* Compatible with equipment weighing up to 5 - 9 kg. 
\* Tilting of the screen: 10° \* Rotation of the arm: 90° to the right, 90° to the left from the fixing point \* Rotation of the keyboard and screen support: 100° to the right, 100° to the left \* Total length of the configuration 977 mm \* Color RAL 5013 cobalt blue and RAL 9016 traffic white \* Warranty: 5 years

### **Technical specifications**

Medical Combo arm Foldable and adjustable in height by 300 mm, fixing on table column. Supported weight balance scale from 5 to 9 Kg

Monitor adaptation: VESA 75/100 mm Color: Decorative parts: RAL 5013 cobalt blue Aluminium parts: RAL 9016 traffic white Balance scale of this medical arm: 5 - 9 Kg