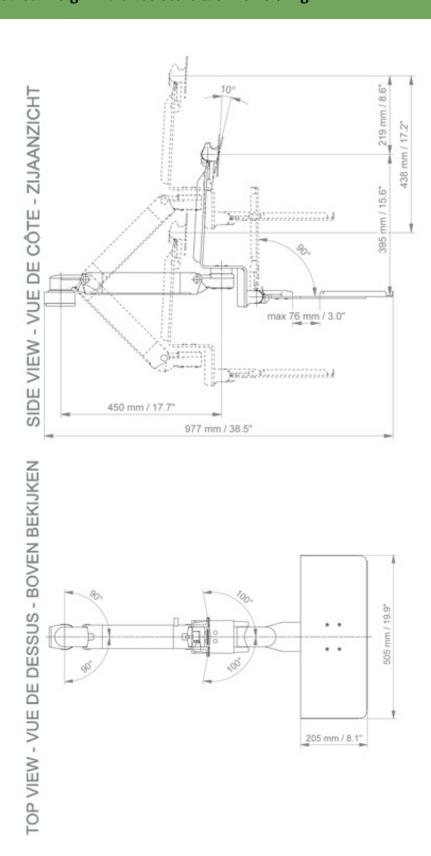

**Technical drawing of this Combo configuration** 

Medical Combo arm Foldable and adjustable in height by 300 mm, fixing on table column. Supported weight balance scale from 5 to 9 Kg

#### **Technical specifications:**

\* Integrated cable management \* Standard keyboard support 500 x 202 mm foldable 90° \* Optional floor or table columns are available in various heights (300 - 500 mm). These columns can be easily cut to size. All cables are also routed through the column. (See Option on the following pages) \* This foldable Combo Arm with height adjustment is 300 mm long and simply slides into the column rail and then adjusts to the required height and is fixed \* The head of this arm complies with the screen mounting standard: VESA 75/100 mm \* Compatible with equipment weighing up to 5 - 9 kg. 
\* Tilting of the screen: 10° \* Rotation of the arm: 90° to the right, 90° to the left from the fixing point \* Rotation of the keyboard and screen support: 100° to the right, 100° to the left \* Total length of the configuration 977 mm \* Color RAL 5013 cobalt blue and RAL 9016 traffic white \* Warranty: 5 years