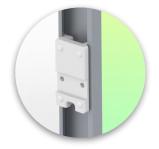

Adapter for vertical wall slide For wall slide mounting

Adapter for Amico remote controls and wall panels

**Adapter for Mindray** medical power supply

units

Fixed clamp for round tube

For mounting on round tube ø 25, 35, 38 mm