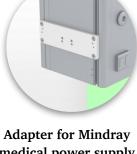

Adapter for vertical wall slide For wall slide mounting

Adapter for Amico remote controls and wall panels

**Adapter for Mindray** medical power supply

units

Fixed clamp for round tube

For mounting on round tube ø 25, 35, 38 mm