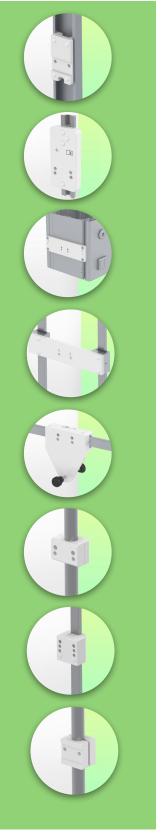

### Where do you want to mount the support arm?

At the hospital, there are different ways to fix our brackets: round tube, standard rail, wall rail or on an anaesthesia machine. We will always provide you with the adapter you need.

Adapter for vertical wall slide For wall slide mounting

Adapter for Amico remote controls and wall panels

**Adapter for Mindray** medical power supply

units

Fixed clamp for round tube

For mounting on round tube ø 25, 35, 38 mm

Double clamp for vertical standard rail

For mounting on two parallel vertical standard rails 10 x 25 mm

**Adapter for Maquet** anaesthesia machines Cone Adapter for Model FLOW i

Fixed clamp for a standard

rail

For mounting on a horizontal

standard rail 10 x 25, 8 x 35,

10 x 30, 10 x 50 mm

Adapter for Löwenstein anaesthesia machines Medical Adapter for Leon / Leon plus

Universal round tube clamp V-clamp for mounting on round tube ø 23 - 40 mm

## Where do you want to mount the support arm?

At the hospital, there are different ways to fix our brackets: round tube, standard rail, wall rail or on an anaesthesia machine. We will always provide you with the adapter you need.

Adapter for anaesthesia machine (all suppliers) H 80 mm, with existing side rail

Clamp for a vertical standard rail For mounting on standard rail 10 x 25 mm