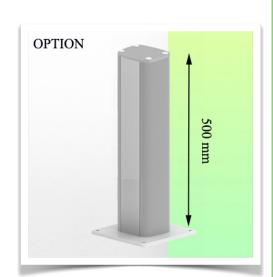

### **Table column Mount:**

To install this medical arm, you need to use one of our medical columns. These are available in standard heights of 500 mm and 300 mm. Custom heights are available on request. Slide covers and end caps are supplied with every order.