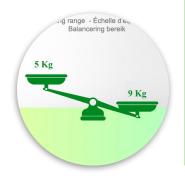

Presentation Part Number: WM 226.115

Medical Combo arm Foldable and adjustable in height by 300 mm, fixing on table column. Supported weight balance scale from 5 to 9 Kg

This 300 mm long height adjustable and foldable Combo Medical Arm allows to fix, orientate and adjust perfectly a screen, its keyboard support with dimensions of 500 x 202 mm delivered with this configuration allows to welcome a standard keyboard as well as a mouse. As an option, it can be equipped with a stand with a sliding right/left mouse tray with dimensions of 480 x 220 mm for the keyboard and 226 x 220 mm for the mouse, or with a large keyboard stand with dimensions of 580 x 200 mm. It has a safety stop button for the height adjustment, which allows the arm to remain in the selected **position**.

### **Technical specifications**

Medical Combo arm Foldable and adjustable in height by 300 mm, fixing on table column. Supported weight balance scale from 5 to 9 Kg

Monitor adaptation: VESA 75/100 mm Color: Decorative parts: RAL 5013 cobalt blue Aluminium parts: RAL 9016 traffic white Balance scale of this medical arm: 5 - 9 Kg

**Mounting Information - Column Slide Rail** 

Medical Combo arm Foldable and adjustable in height by 300 mm, fixing on table column. Supported weight balance scale from 5 to 9 Kg

# **Mounting Information - Mounting Options**

Medical Combo arm Foldable and adjustable in height by 300 mm, fixing on table column. Supported weight balance scale from 5 to 9 Kg

**Technical drawing of this Combo configuration** 

Medical Combo arm Foldable and adjustable in height by 300 mm, fixing on table column. Supported weight balance scale from 5 to 9 Kg