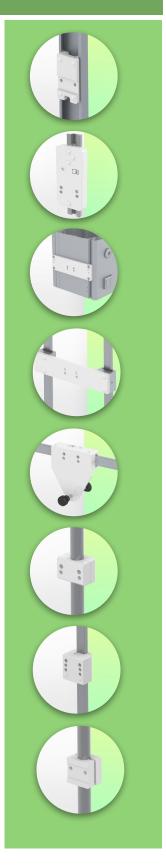

### Where do you want to mount the support arm?

At the hospital, there are different ways to fix our brackets: round tube, standard rail, wall rail or on an anaesthesia machine. We will always provide you with the adapter you need.

Adapter for vertical wall slide For wall slide mounting

Adapter for Amico remote controls and wall panels

**Adapter for Mindray** medical power supply

units

Fixed clamp for round tube

For mounting on round tube ø 25, 35, 38 mm

Double clamp for vertical standard rail

For mounting on two parallel vertical standard rails 10 x 25 mm

**Adapter for Maquet** anaesthesia machines Cone Adapter for Model FLOW i

Fixed clamp for a standard

rail

For mounting on a horizontal

standard rail 10 x 25, 8 x 35,

10 x 30, 10 x 50 mm

Adapter for Löwenstein anaesthesia machines Medical Adapter for Leon / Leon plus

Universal round tube clamp V-clamp for mounting on round tube ø 23 - 40 mm

## Where do you want to mount the support arm?

At the hospital, there are different ways to fix our brackets: round tube, standard rail, wall rail or on an anaesthesia machine. We will always provide you with the adapter you need.

Adapter for anaesthesia machine (all suppliers) H 80 mm, with existing side rail

Clamp for a vertical standard rail For mounting on standard rail 10 x 25 mm