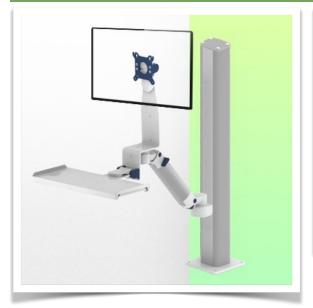

Presentation Part Number: WM 226.115

Medical Combo arm Foldable and adjustable in height by 300 mm, fixing on table column. Supported weight balance scale from 5 to 9 Kg

This 300 mm long height adjustable and foldable Combo Medical Arm allows to fix, orientate and adjust perfectly a screen, its keyboard support with dimensions of 500 x 202 mm delivered with this configuration allows to welcome a standard keyboard as well as a mouse. As an option, it can be equipped with a stand with a sliding right/left mouse tray with dimensions of 480 x 220 mm for the keyboard and 226 x 220 mm for the mouse, or with a large keyboard stand with dimensions of 580 x 200 mm. It has a safety stop button for the height adjustment, which allows the arm to remain in the selected **position**.

#### **Technical specifications:**

\* Integrated cable management \* Standard keyboard support 500 x 202 mm foldable 90° \* Optional floor or table columns are available in various heights (300 - 500 mm). These columns can be easily cut to size. All cables are also routed through the column. (See Option on the following pages) \* This foldable Combo Arm with height adjustment is 300 mm long and simply slides into the column rail and then adjusts to the required height and is fixed \* The head of this arm complies with the screen mounting standard: VESA 75/100 mm \* Compatible with equipment weighing up to 5 - 9 kg. 
\* Tilting of the screen: 10° \* Rotation of the arm: 90° to the right, 90° to the left from the fixing point \* Rotation of the keyboard and screen support: 100° to the right, 100° to the left \* Total length of the configuration 977 mm \* Color RAL 5013 cobalt blue and RAL 9016 traffic white \* Warranty: 5 years

### **Technical specifications**

Medical Combo arm Foldable and adjustable in height by 300 mm, fixing on table column. Supported weight balance scale from 5 to 9 Kg

Monitor adaptation: VESA 75/100 mm Color: Decorative parts: RAL 5013 cobalt blue Aluminium parts: RAL 9016 traffic white Balance scale of this medical arm: 5 - 9 Kg