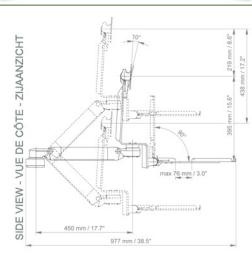

**Technical drawing of this Combo configuration** 

Medical Combo arm Foldable and adjustable in height by 300 mm, fixing on table column. Supported weight balance scale from 5 to 9 Kg

#### **Technical specifications:**

\* Integrated cable management \* Standard keyboard support 500 x 202 mm foldable 90° \* Optional floor or table columns are available in various heights (300 - 500 mm). These columns can be easily cut to size. All cables are also routed through the column. (See Option on the following pages) \* This foldable Combo Arm with height adjustment is 300 mm long and simply slides into the column rail and then adjusts to the required height and is fixed \* The head of this arm complies with the screen mounting standard: VESA 75/100 mm \* Compatible with equipment weighing up to 5 - 9 kg. 
\* Tilting of the screen: 10° \* Rotation of the arm: 90° to the right, 90° to the left from the fixing point \* Rotation of the keyboard and screen support: 100° to the right, 100° to the left \* Total length of the configuration 977 mm \* Color RAL 5013 cobalt blue and RAL 9016 traffic white \* Warranty: 5 years