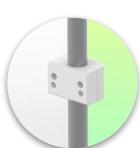

**Mounting Information - Column Slide Rail** 

Medical Combo arm Foldable and adjustable in height by 300 mm, fixing on table column. Supported weight balance scale from 5 to 9 Kg

### **Table column Mount:**

To install this medical arm, you need to use one of our medical columns. These are available in standard heights of 500 mm and 300 mm. Custom heights are available on request. Slide covers and end caps are supplied with every order.

# **Mounting Information - Mounting Options**

Medical Combo arm Foldable and adjustable in height by 300 mm, fixing on table column. Supported weight balance scale from 5 to 9 Kg