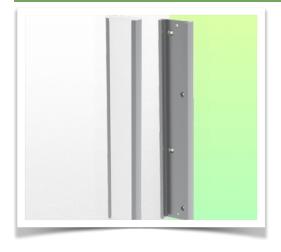

Presentation Part Number: WM 227.100

Vertical Slide-in Wall Rail with cable management Height 480 mm for medical arms and mounting accessories.

Vertical wall rail with slide rail compatible with all medical wall arms and accessories that have the wall rail mounting interface. Integrates all cables.

## **Technical specifications**

- \* 480 mm long
- \* Vertical wall mounting
- \* Custom lengths are available on request
- \* Slide covers and end caps supplied with each order.
- \* Color Aluminium and white
- \* Warranty: 5 years