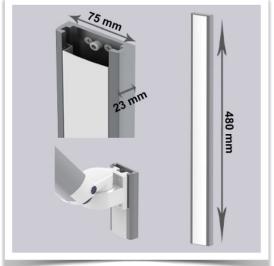

## **Technical specifications**

- \* 480 mm long
- \* Vertical wall mounting
- \* Custom lengths are available on request
- \* Slide covers and end caps supplied with each order.
- \* Color Aluminium and white
- \* Warranty: 5 years