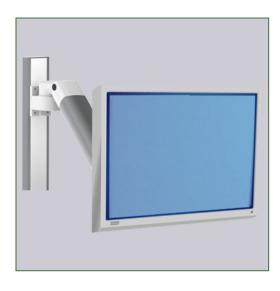

Presentation Part Number: WM 227.100

Vertical Slide-in Wall Rail with cable management Height 480 mm for medical arms and mounting accessories.

Vertical wall rail with slide rail compatible with all medical wall arms and accessories that have the wall rail mounting interface. Integrates all cables.

## **Technical specifications**

Vertical Slide-in Wall Rail with cable management Height 480 mm for medical arms and mounting accessories.