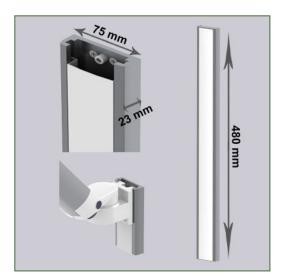

## **Technical specifications**

- \* 480 mm long
- \* Vertical wall mounting
- \* Custom lengths are available on request
- \* Slide covers and end caps supplied with each order.
- \* Color Aluminium and white
- \* Warranty: 5 years