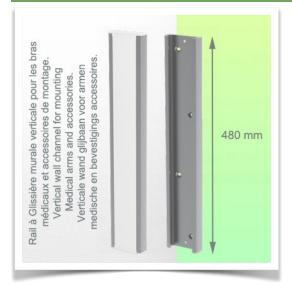

Presentation Part Number: WM 227.100

Vertical Slide-in Wall Rail with cable management Height 480 mm for medical arms and mounting accessories.

Vertical wall rail with slide rail compatible with all medical wall arms and accessories that have the wall rail mounting interface. Integrates all cables.

## **Technical specifications**

- \* 480 mm long
- \* Vertical wall mounting
- \* Custom lengths are available on request
- \* Slide covers and end caps supplied with each order.
- \* Color Aluminium and white
- \* Warranty: 5 years