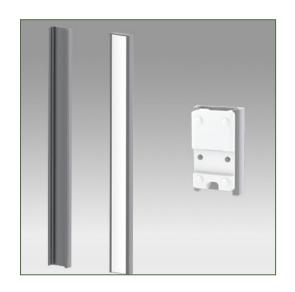

Can be cut to size. Supplied with cable cover.

This vertical rail offers hygiene and cleaning in every detail.

Its modern design has been specially developed for healthcare environments.

## **Technical specifications**

- \* 480 mm long
- \* Vertical wall mounting
- \* Custom lengths are available on request
- \* Slide covers and end caps supplied with each order.
- \* Color Aluminium and white
- \* Warranty: 5 years