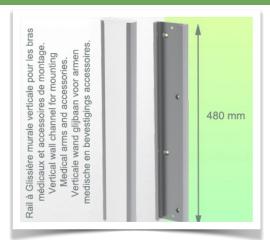

Presentation Part Number: WM 227.100

Vertical Slide-in Wall Rail with cable management Height 480 mm for medical arms and mounting accessories.

Vertical wall rail with slide rail compatible with all medical wall arms and accessories that have the wall rail mounting interface. Integrates all cables.

## **Technical specifications**

- \* 480 mm long
- \* Vertical wall mounting
- \* Custom lengths are available on request
- \* Slide covers and end caps supplied with each order.
- \* Color Aluminium and white
- \* Warranty: 5 years