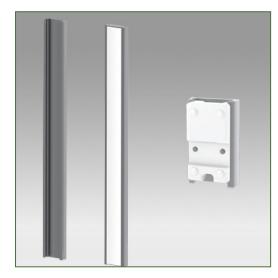

Can be cut to size. Supplied with cable cover.

This vertical rail offers hygiene and cleaning in every detail.

Its modern design has been specially developed for healthcare environments.

#### **Technical specifications**

- \* 960 mm long
- \* Vertical wall mounting
- \* Custom lengths are available on request
- \* Slide covers and end caps supplied with each order.
- \* Color Aluminium and white
- \* Warranty: 5 years