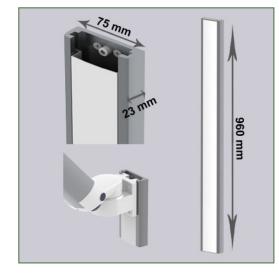

#### Part Number: WM 227.102

Vertical Slide-in Wall Rail with cable management Height 960 mm for medical arms and mounting accessories.

Vertical wall rail with slide rail compatible with all medical wall arms and accessories that have the wall rail mounting interface. Integrates all cables.

#### **Technical specifications**

- \* 960 mm long
- \* Vertical wall mounting
- \* Custom lengths are available on request
- \* Slide covers and end caps supplied with each order.
- \* Color Aluminium and white
- \* Warranty: 5 years