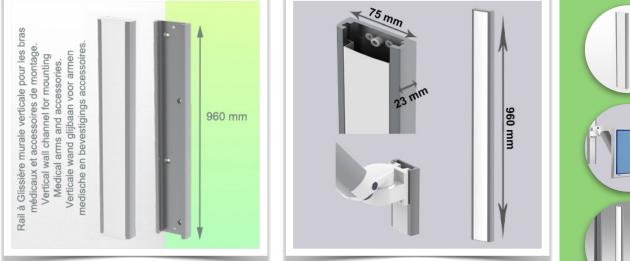

#### Part Number: WM 227.102

Vertical Slide-in Wall Rail with cable management Height 960 mm for medical arms and mounting accessories.

Vertical wall rail with slide rail compatible with all medical wall arms and accessories that have the wall rail mounting interface. Integrates all cables.

#### **Technical specifications**

- \* 960 mm long
- \* Vertical wall mounting
- \* Custom lengths are available on request
- \* Slide covers and end caps supplied with each order.
- \* Color Aluminium and white
- \* Warranty: 5 years