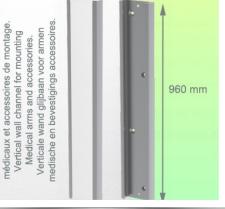

#### Part Number: WM 227.102

Vertical Slide-in Wall Rail with cable management Height 960 mm for medical arms and mounting accessories.

Vertical wall rail with slide rail compatible with all medical wall arms and accessories that have the wall rail mounting interface. Integrates all cables.

#### **Technical specifications**

- \* 960 mm long
- \* Vertical wall mounting
- \* Custom lengths are available on request
- \* Slide covers and end caps supplied with each order.
- \* Color Aluminium and white
- \* Warranty: 5 years