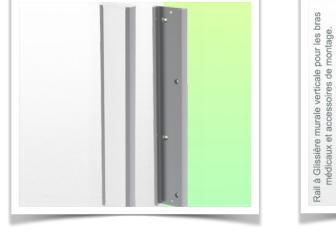

#### Part Number: WM 227.102

Vertical Slide-in Wall Rail with cable management Height 960 mm for medical arms and mounting accessories.

Vertical wall rail with slide rail compatible with all medical wall arms and accessories that have the wall rail mounting interface. Integrates all cables.

#### **Technical specifications**

- \* 960 mm long
- \* Vertical wall mounting
- \* Custom lengths are available on request
- \* Slide covers and end caps supplied with each order.
- \* Color Aluminium and white
- \* Warranty: 5 years