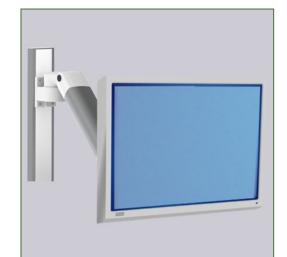

#### Part Number: WM 227.102

Vertical Slide-in Wall Rail with cable management Height 960 mm for medical arms and mounting accessories.

Vertical wall rail with slide rail compatible with all medical wall arms and accessories that have the wall rail mounting interface. Integrates all cables.

## Part Number: WM 227.102

Vertical Slide-in Wall Rail with cable management Height 960 mm for medical arms and mounting accessories.