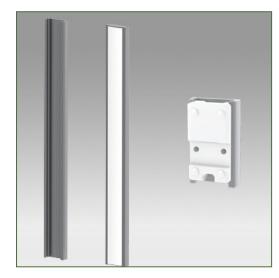

Can be cut to size. Supplied with cable cover.

This vertical rail offers hygiene and cleaning in every detail.

Its modern design has been specially developed for healthcare environments.

## **Technical specifications**

- \* 1200 mm long
- \* Vertical wall mounting
- \* Custom lengths are available on request
- \* Slide covers and end caps supplied with each order.
- \* Color Aluminium and white
- \* Warranty: 5 years