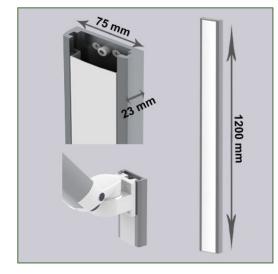

## Part Number: WM 227.103

Vertical Slide-in Wall Rail with cable management Height 1200 mm for medical arms and mounting accessories.

Vertical wall rail with slide rail compatible with all medical wall arms and accessories that have the wall rail mounting interface. Integrates all cables.

## **Technical specifications**

- \* 1200 mm long
- \* Vertical wall mounting
- \* Custom lengths are available on request
- \* Slide covers and end caps supplied with each order.
- \* Color Aluminium and white
- \* Warranty: 5 years