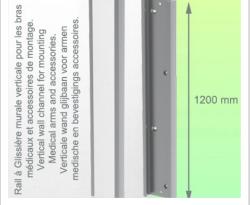

## Part Number: WM 227.103

Vertical Slide-in Wall Rail with cable management Height 1200 mm for medical arms and mounting accessories.

Vertical wall rail with slide rail compatible with all medical wall arms and accessories that have the wall rail mounting interface. Integrates all cables.

## **Technical specifications**

- \* 1200 mm long
- \* Vertical wall mounting
- \* Custom lengths are available on request
- \* Slide covers and end caps supplied with each order.
- \* Color Aluminium and white
- \* Warranty: 5 years