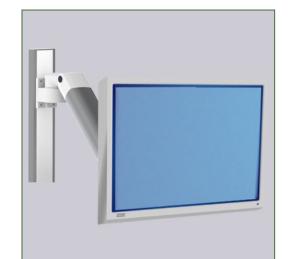

## Part Number: WM 227.103

Vertical Slide-in Wall Rail with cable management Height 1200 mm for medical arms and mounting accessories.

Vertical wall rail with slide rail compatible with all medical wall arms and accessories that have the wall rail mounting interface. Integrates all cables.

Can be cut to size. Supplied with cable cover.

This vertical rail offers hygiene and cleaning in every detail.

Its modern design has been specially developed for healthcare environments.