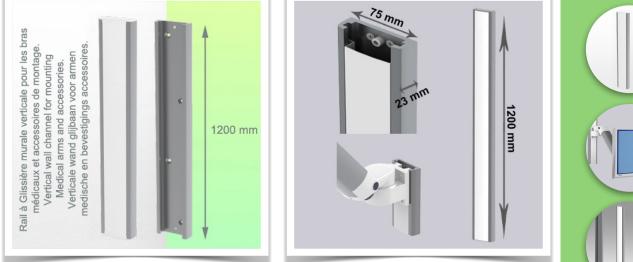

## Part Number: WM 227.103

Vertical Slide-in Wall Rail with cable management Height 1200 mm for medical arms and mounting accessories.

Vertical wall rail with slide rail compatible with all medical wall arms and accessories that have the wall rail mounting interface. Integrates all cables.

## **Technical specifications**

- \* 1200 mm long
- \* Vertical wall mounting
- \* Custom lengths are available on request
- \* Slide covers and end caps supplied with each order.
- \* Color Aluminium and white
- \* Warranty: 5 years