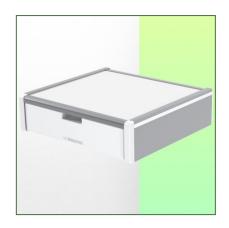

## Medical drawer for mounting on standard rails Vertical

This storage drawer with an internal dimension of  $375 \times 335 \times 85$  mm is the ideal space for storing all medical accessories. Its anodised, HPL and ABS surface is scratch, shock and disinfectant resistant.

## **Technical specifications:**

- \* External dimensions: 440 x 413 x 120 mm (W x D x H)
- \* Internal dimensions of drawer: 375 x 335 x 85 mm (W x D x H)
- \* Material: Aluminium, (high pressure laminate), ABS
- \* Surface: Anodised, HPL and ABS (= scratch, impact and disinfectant resistant)
- \* Max. worktop load capacity: 25 kg
- \* Drawer load capacity max: 5 Kg
- \* Fixed clamp for vertical standard rail included in this configuration