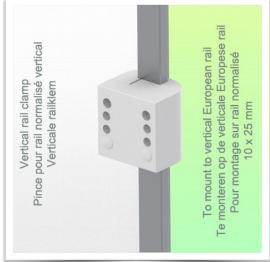

## **Technical specifications:**

- \* External dimensions: 440 x 413 x 120 mm (W x D x H)
- \* Internal dimensions of drawer: 375 x 335 x 85 mm (W x D x H)
- \* Material: Aluminium, (high pressure laminate), ABS
- \* Surface: Anodised, HPL and ABS (= scratch, impact and disinfectant resistant)
- \* Max. worktop load capacity: 25 kg
- \* Drawer load capacity max: 5 Kg
- \* Fixed clamp for vertical standard rail included in this configuration