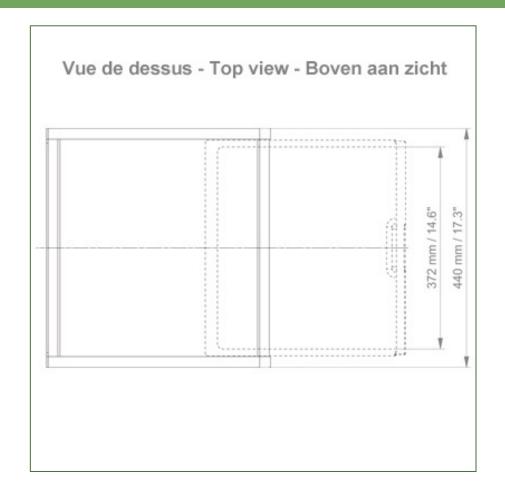

## **Technical specifications:**

- \* External dimensions: 440 x 413 x 120 mm (W x D x H)
- \* Internal dimensions of drawer: 375 x 335 x 85 mm (W x D x H)
- \* Material: Aluminium, (high pressure laminate), ABS
- \* Surface: Anodised, HPL and ABS (= scratch, impact and disinfectant resistant)
- \* Max. worktop load capacity: 25 kg
- \* Drawer load capacity max: 5 Kg
- \* Fixed clamp for vertical standard rail included in this configuration