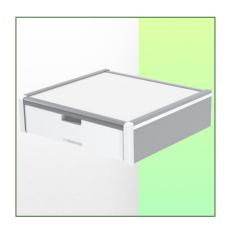

## Medical drawer for mounting on standard rails Vertical

This storage drawer with an internal dimension of  $375 \times 335 \times 85$  mm is the ideal space for storing all medical accessories. Its anodised, HPL and ABS surface is scratch, shock and disinfectant resistant.

## **Technical specifications:**

- \* External dimensions: 440 x 413 x 120 mm (W x D x H)
- \* Internal dimensions of drawer: 375 x 335 x 85 mm (W x D x H)
- \* Material: Aluminium, (high pressure laminate), ABS
- \* Surface: Anodised, HPL and ABS (= scratch, impact and disinfectant resistant)
- \* Max. worktop load capacity: 25 kg
- \* Drawer load capacity max: 5 Kg
- \* Fixed clamp for vertical standard rail included in this configuration