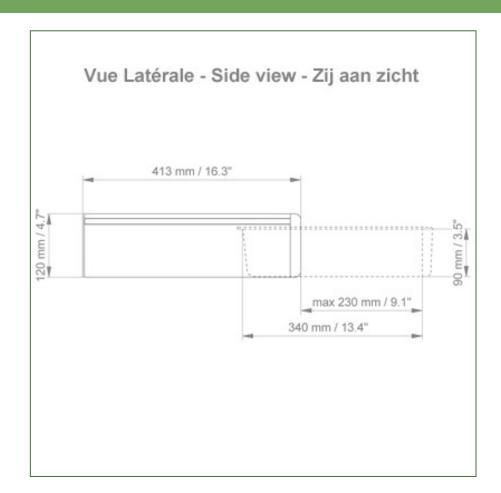

## **Technical specifications:**

- \* External dimensions: 440 x 413 x 120 mm (W x D x H)
- \* Internal dimensions of drawer: 375 x 335 x 85 mm (W x D x H)
- \* Material: Aluminium, (high pressure laminate), ABS
- \* Surface: Anodised, HPL and ABS (= scratch, impact and disinfectant resistant)
- \* Max. worktop load capacity: 25 kg
- \* Drawer load capacity max: 5 Kg
- \* Fixed clamp for vertical standard rail included in this configuration