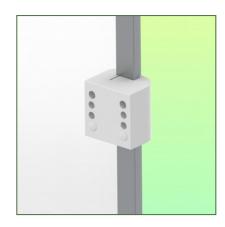

## **Technical specifications:**

- \* External dimensions: 440 x 413 x 120 mm (W x D x H)
- \* Internal dimensions of drawer: 375 x 335 x 85 mm (W x D x H)
- \* Material: Aluminium, (high pressure laminate), ABS
- \* Surface: Anodised, HPL and ABS (= scratch, impact and disinfectant resistant)
- \* Max. worktop load capacity: 25 kg
- \* Drawer load capacity max: 5 Kg
- \* Fixed clamp for vertical standard rail included in this configuration