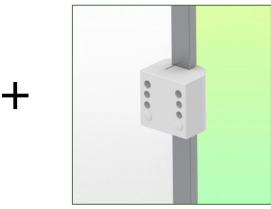

## **Technical specifications:**

- \* External dimensions: 440 x 413 x 120 mm (W x D x H)
- \* Internal dimensions of drawer: 375 x 335 x 85 mm (W x D x H)
- \* Material: Aluminium, (high pressure laminate), ABS
- \* Surface: Anodised, HPL and ABS (= scratch, impact and disinfectant resistant)
- \* Max. worktop load capacity: 25 kg
- \* Drawer load capacity max: 5 Kg
- \* Fixed clamp for vertical standard rail included in this configuration

Medical Drawer Internal dimensions 375 x 335 x 85 mm For mounting on a vertical standard rail  $10 \times 25 \text{ mm}$ 